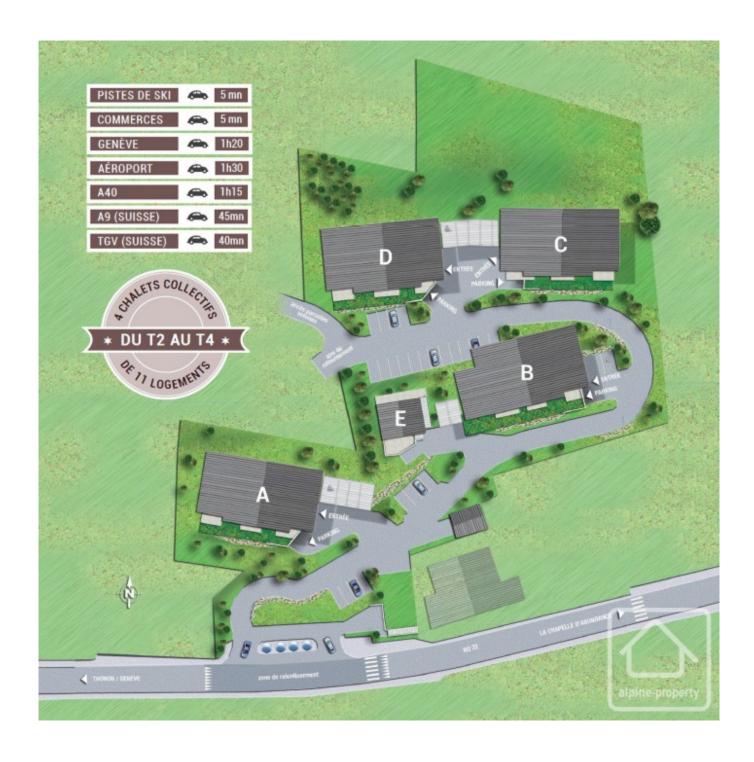

## **Property Description**

We are proud to launch 2 of the 4 blocks of this new residence, C and D, each consisting of 11 apartments.

The project is located in Passengué, a short drive from the centre of La Chapelle d'Abondance and from access to the ski slopes. It is 90 minutes from Geneva airport.

Delivery is scheduled for 2026.

The apartments range from 1 to 3 bedrooms (277,000€ to 548,000€) and are light & airy with big windows opening onto large south facing balconies.

The main features of the 3 bedroom, 2 bathroom apartments are:-