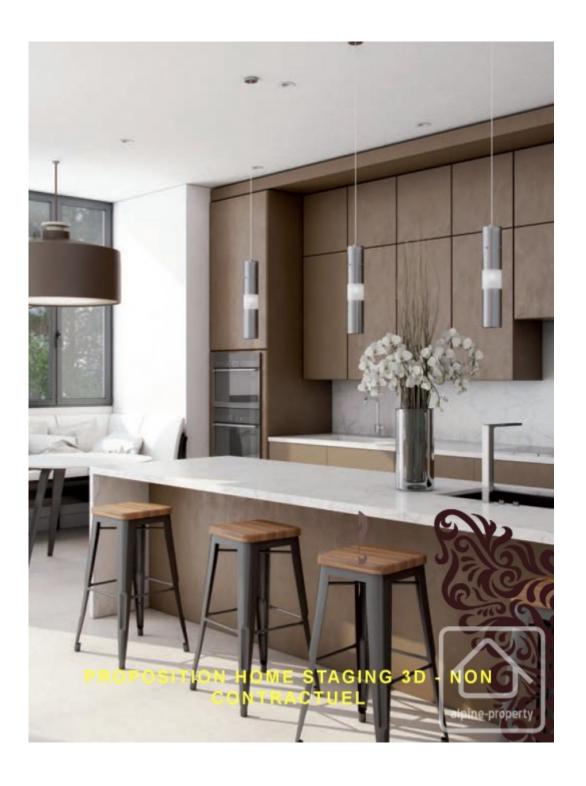

## **Property Description**

We are proud to launch 2 of the 4 blocks of this new residence, C and D, each consisting of 11 apartments.

The project is located in Passengué, a short drive from the centre of La Chapelle d'Abondance and from access to the ski slopes. It is 90 minutes from Geneva airport.

- Fully equipped kitchen
- Floor covered in stoneware tiles
- Wood-veneer parquet in the bedrooms
- Brushed wood panelling on 1 wall in the bedrooms
- Electric roller blinds (or hinged wooden shutters (according to plans)
- Designer interior doors
- Garage unit with independent electrical equipment and motorised door
- Colour videophone access control
- Dual interior/exterior thermal insulation
- Double-glazed insulated windows
- Individual gas heating system with condensing boiler and hot water supply