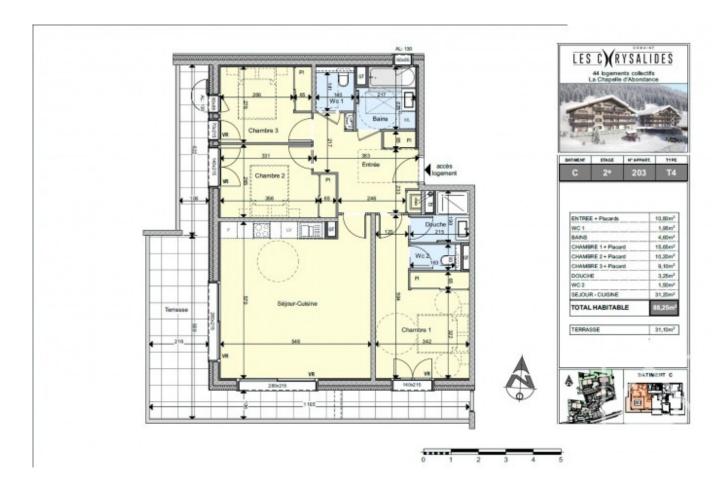

### **Key Features**

Price573 000 €urosStatusFOR SALELast updated22/07/2025AreaPortes Du SoleilLocationChâtel & Vallée

Village La Chapelle d'Abondance

Bedrooms 3 Bathrooms 2

Floor area88.3 m²HeatingGasChimneyNoneSki accessSki busDrainageMains drains

#### 3 bedroom, 2 bathroom apartments:-

| Apt Facing Size m2 Price inc VAT Floor |
|----------------------------------------|
| C003 S 88.25 € 517,000 Ground          |
| D001 S 88.25 € 517,000 Ground          |
| C103 S 88.25 € 538,000 1st             |
| D101 S 88.25 € 540,000 1st             |
| C203 S 88.25 € 573,000 2nd             |
| D201 S 88.25 € 573.000 2nd             |