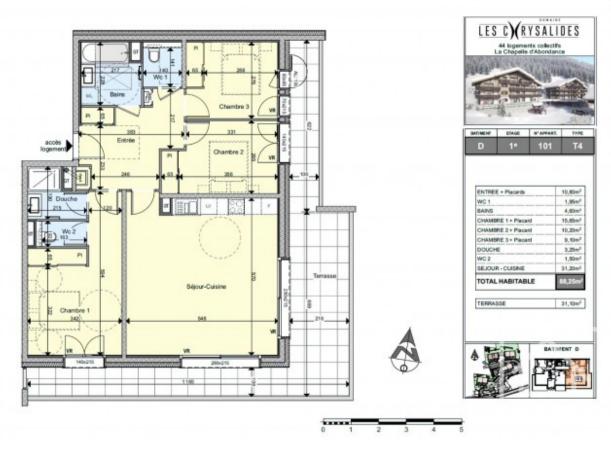

### **Key Features**

Price573 000 €urosStatusFOR SALELast updated22/07/2025AreaPortes Du SoleilLocationChâtel & Vallée

Village La Chapelle d'Abondance

Bedrooms 3 Bathrooms 2

Floor area88.3 m²HeatingGasChimneyNoneSki accessSki busDrainageMains drains

#### 3 bedroom, 2 bathroom apartments:-

| Apt Facing Size m2 Price inc VAT Floor |
|----------------------------------------|
| C003 S 88.25 € 517,000 Ground          |
| D001 S 88.25 € 517,000 Ground          |
| C103 S 88.25 € 538,000 1st             |
| D101 S 88.25 € 540,000 1st             |
| C203 S 88.25 € 573,000 2nd             |
| D201 S 88.25 € 573.000 2nd             |