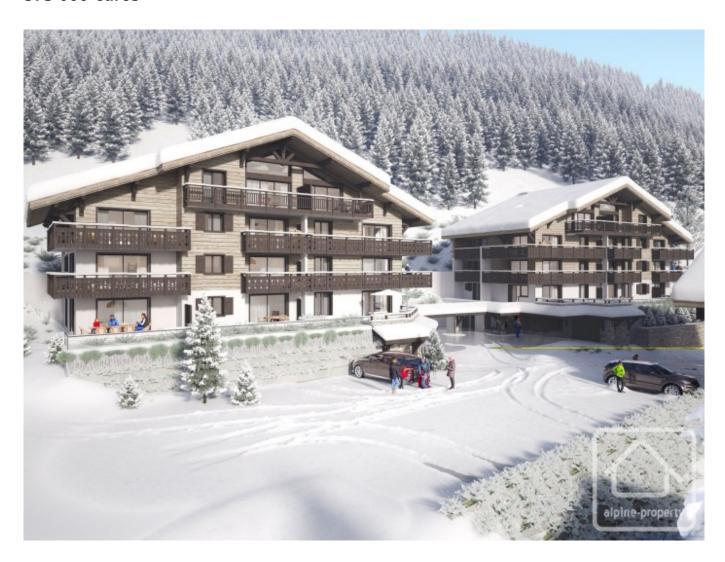

## **Property Description**

We are proud to launch 2 of the 4 blocks of this new residence, C and D, each consisting of 11 apartments.

The project is located in Passengué, a short drive from the centre of La Chapelle d'Abondance and from access to the ski slopes. It is 90 minutes from Geneva airport.

Delivery is scheduled for 2026.

The apartments range from 1 to 3 bedrooms (277,000€ to 548,000€) and are light & airy with big windows opening onto large south facing balconies.

The main features of the 3 bedroom, 2 bathroom apartments are:-