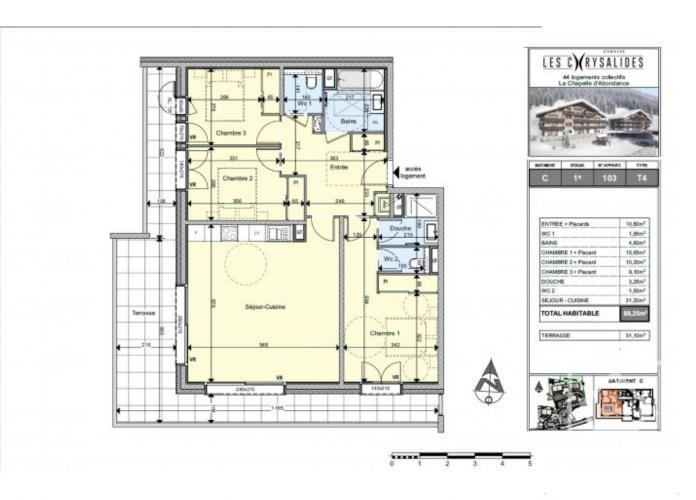

#### 3 bedroom, 2 bathroom apartments:-

| Apt Facing Size m2 Price inc VAT Floor |
|----------------------------------------|
| C003 S 88.25 € 517,000 Ground          |
| D001 S 88.25 € 517,000 Ground          |
| C103 S 88.25 € 538,000 1st             |
| D101 S 88.25 € 540,000 1st             |
| C203 S 88.25 € 573,000 2nd             |
| D201 S 88.25 € 573.000 2nd             |