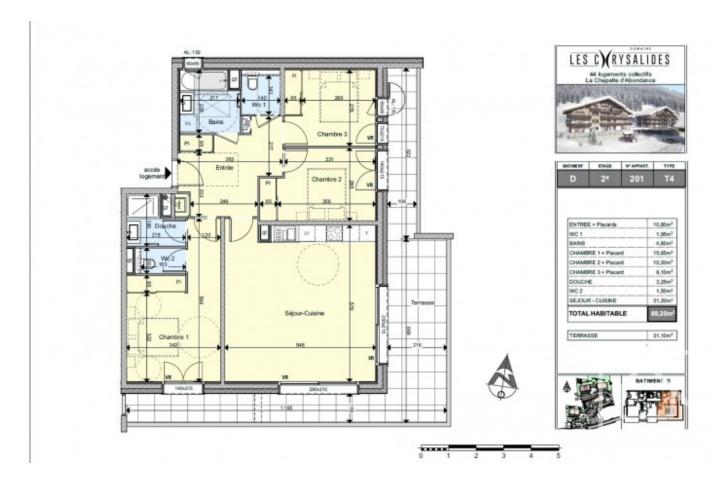

### **Key Features**

Price573 000 €urosStatusFOR SALELast updated22/07/2025AreaPortes Du SoleilLocationChâtel & Vallée

Village La Chapelle d'Abondance

Bedrooms 3 Bathrooms 2

Floor area88.3 m²HeatingGasChimneyNoneSki accessSki busDrainageMains drains

#### 3 bedroom, 2 bathroom apartments:-

| Apt Facing Size m2 Price inc VAT Floor |
|----------------------------------------|
| C003 S 88.25 € 517,000 Ground          |
| D001 S 88.25 € 517,000 Ground          |
| C103 S 88.25 € 538,000 1st             |
| D101 S 88.25 € 540,000 1st             |
| C203 S 88.25 € 573,000 2nd             |
| D201 S 88.25 € 573.000 2nd             |