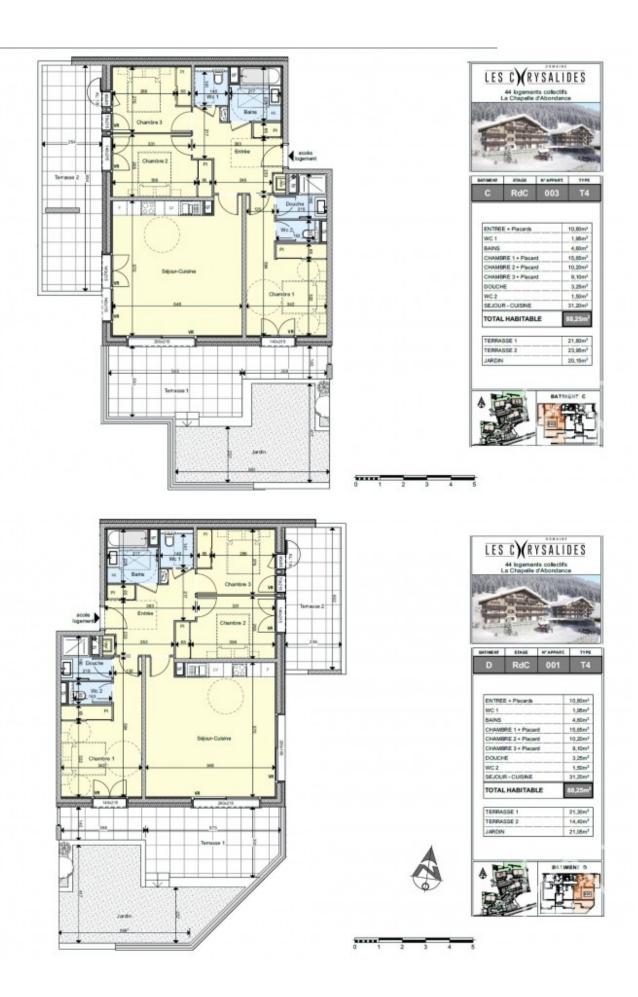

#### 3 bedroom, 2 bathroom apartments:-

| Apt Facing Size m2 Price inc VAT Floor |
|----------------------------------------|
| C003 S 88.25 € 517,000 Ground          |
| D001 S 88.25 € 517,000 Ground          |
| C103 S 88.25 € 538,000 1st             |
| D101 S 88.25 € 540,000 1st             |
| C203 S 88.25 € 573,000 2nd             |
| D201 S 88.25 € 573.000 2nd             |