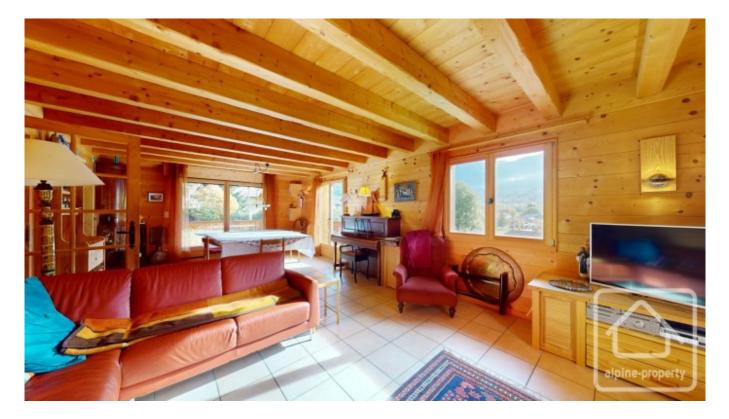

# **Property Description**

Chalet Bryant is a beautiful chalet located close to the centre of the picturesque village of Bernex, with stunning views of the mountains and ski area.

Built in 2004 by renowned local builders, and overseen by the architect owner, the property is in excellent order throughout and comprises;

- On the main floor, open plan living, dining and kitchen area, savoyarde style fireplace, large balcony and covered terrace area, spacious entrance hall and visitor toilet, plus a large garage.

- On the first floor, a master bedroom with dressing area/office, a second large double bedroom, a spacious family bathroom.

As previously mentioned – the views are stunning. Picture postcard quality views of the Dent d'Oche mountain and the ski areas.

Bernex is a pleasant village, a small ski resort located just 10 minutes from Evian and the beaches of Lac Leman. The skiing is on north facing slopes from 1000 – 2000 m in altitude, and the village is only a 20 minute drive from the ski slopes of the Portes du Soleil.