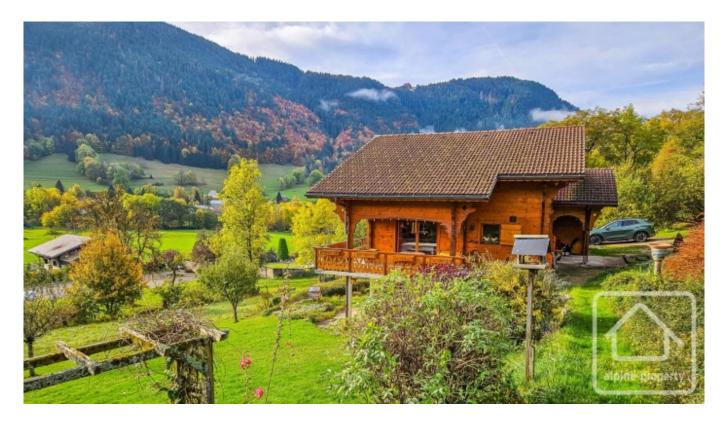

# **Property Description**

Chalet Bryant is a beautiful chalet located close to the centre of the picturesque village of Bernex, with stunning views of the mountains and ski area.

Built in 2004 by renowned local builders, and overseen by the architect owner, the property is in excellent order throughout and comprises;

- On the main floor, open plan living, dining and kitchen area, savoyarde style fireplace, large balcony and covered terrace area, spacious entrance hall and visitor toilet, plus a large garage.

- On the first floor, a master bedroom with dressing area/office, a second large double bedroom, a spacious family bathroom.