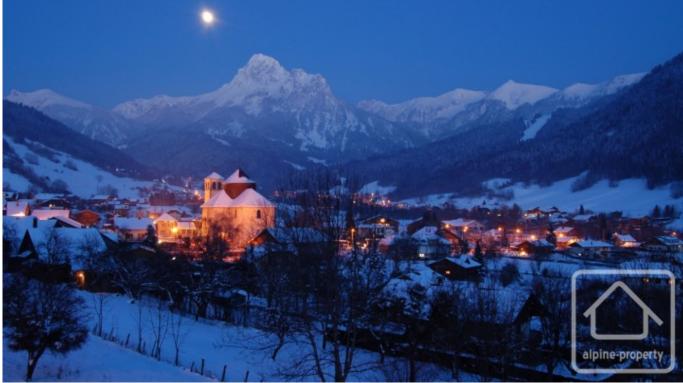

As previously mentioned – the views are stunning. Picture postcard quality views of the Dent d'Oche mountain and the ski areas.

Bernex is a pleasant village, a small ski resort located just 10 minutes from Evian and the beaches of Lac Leman. The skiing is on north facing slopes from 1000 – 2000 m in altitude, and the village is only a 20 minute drive from the ski slopes of the Portes du Soleil.