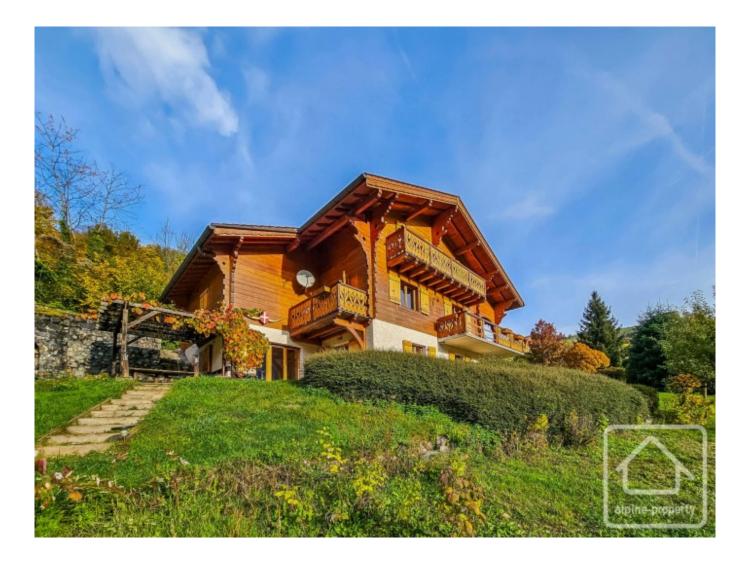

The property is located a short walk from the centre of the village. It has beautifully maintained and mature gardens with many features, and access is a very short drive down a "rural road", just off the main road. The road is the starting point for many lovely countryside walks.

As previously mentioned – the views are stunning. Picture postcard quality views of the Dent d'Oche mountain and the ski areas.

Bernex is a pleasant village, a small ski resort located just 10 minutes from Evian and the beaches of Lac Leman. The skiing is on north facing slopes from 1000 – 2000 m in altitude, and the village is only a 20 minute drive from the ski slopes of the Portes du Soleil.