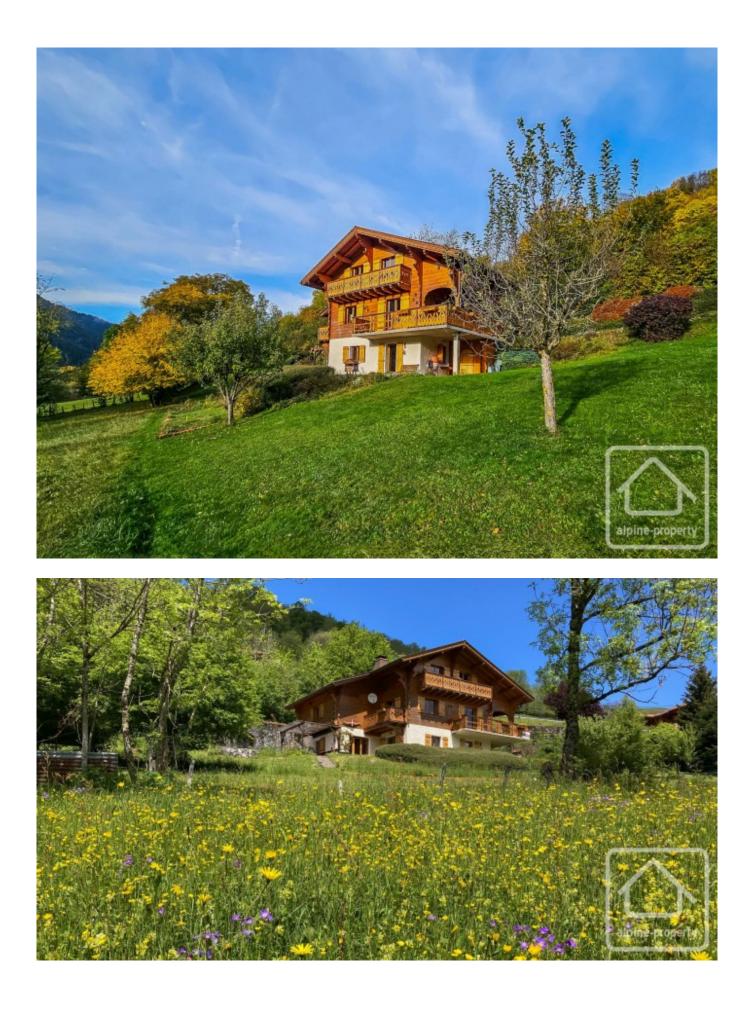

The property is located a short walk from the centre of the village. It has beautifully maintained and mature gardens with many features, and access is a very short drive down a "rural road", just off the main road. The road is the starting point for many lovely countryside walks.

As previously mentioned – the views are stunning. Picture postcard quality views of the Dent d'Oche mountain and the ski areas.

Bernex is a pleasant village, a small ski resort located just 10 minutes from Evian and the beaches of Lac Leman. The skiing is on north facing slopes from 1000 – 2000 m in altitude, and the village is only a 20 minute drive from the ski slopes of the Portes du Soleil.