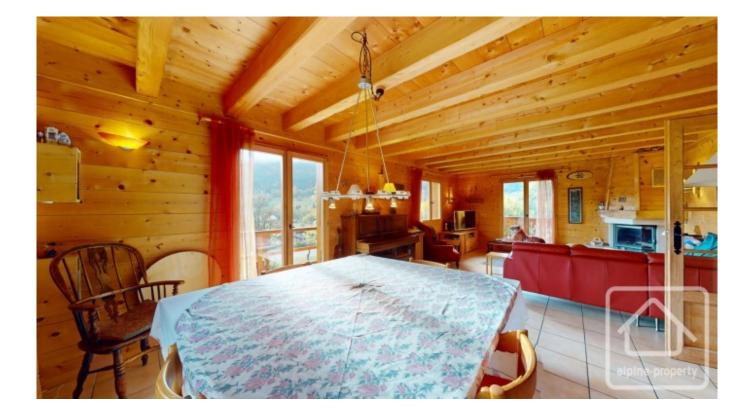

# **Property Description**

Chalet Bryant is a beautiful chalet located close to the centre of the picturesque village of Bernex, with stunning views of the mountains and ski area.

Built in 2004 by renowned local builders, and overseen by the architect owner, the property is in excellent order throughout and comprises;

- On the main floor, open plan living, dining and kitchen area, savoyarde style fireplace, large balcony and covered terrace area, spacious entrance hall and visitor toilet, plus a large garage.

- On the first floor, a master bedroom with dressing area/office, a second large double bedroom, a spacious family bathroom.