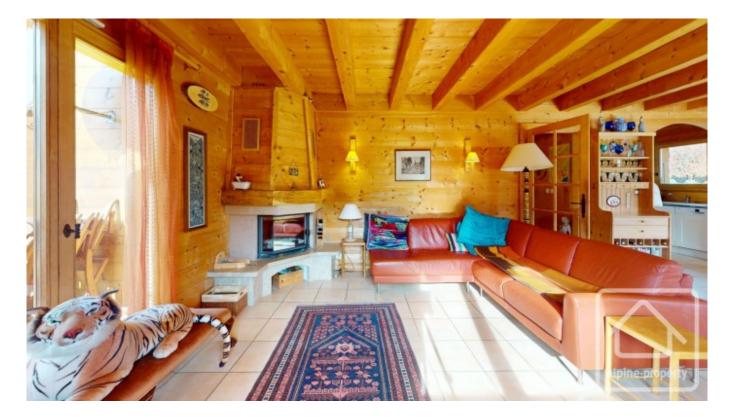

# **Property Description**

Chalet Bryant is a beautiful chalet located close to the centre of the picturesque village of Bernex, with stunning views of the mountains and ski area.

Built in 2004 by renowned local builders, and overseen by the architect owner, the property is in excellent order throughout and comprises;

- On the main floor, open plan living, dining and kitchen area, savoyarde style fireplace, large balcony and covered terrace area, spacious entrance hall and visitor toilet, plus a large garage.

- On the first floor, a master bedroom with dressing area/office, a second large double bedroom, a spacious family bathroom.