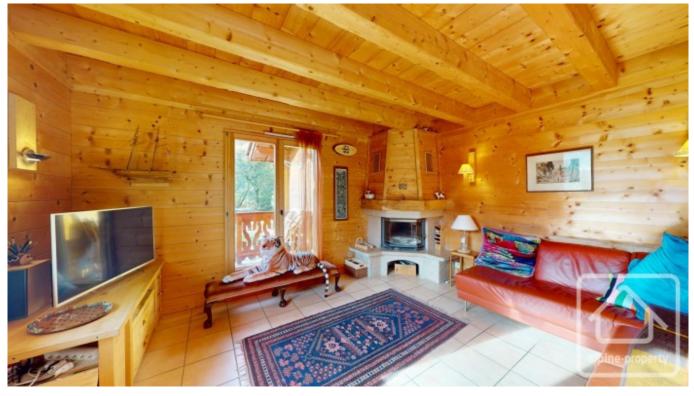

# **Property Description**

Chalet Bryant is a beautiful chalet located close to the centre of the picturesque village of Bernex, with stunning views of the mountains and ski area.

Built in 2004 by renowned local builders, and overseen by the architect owner, the property is in excellent order throughout and comprises;

- On the main floor, open plan living, dining and kitchen area, savoyarde style fireplace, large balcony and covered terrace area, spacious entrance hall and visitor toilet, plus a large garage.

- On the first floor, a master bedroom with dressing area/office, a second large double bedroom, a spacious family bathroom.