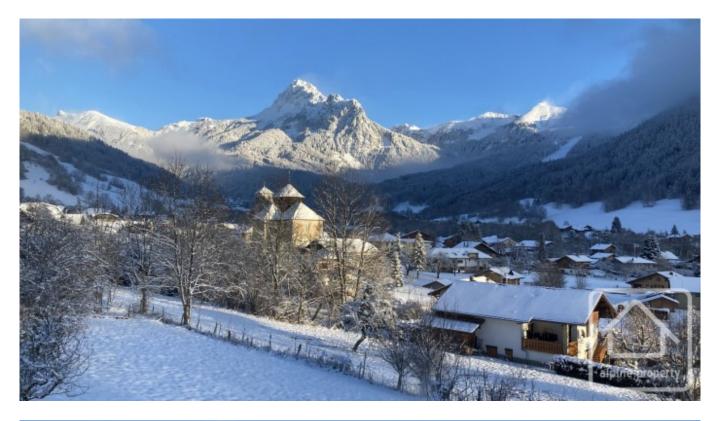

As previously mentioned – the views are stunning. Picture postcard quality views of the Dent d'Oche mountain and the ski areas.

Bernex is a pleasant village, a small ski resort located just 10 minutes from Evian and the beaches of Lac Leman. The skiing is on north facing slopes from 1000 – 2000 m in altitude, and the village is only a 20 minute drive from the ski slopes of the Portes du Soleil.