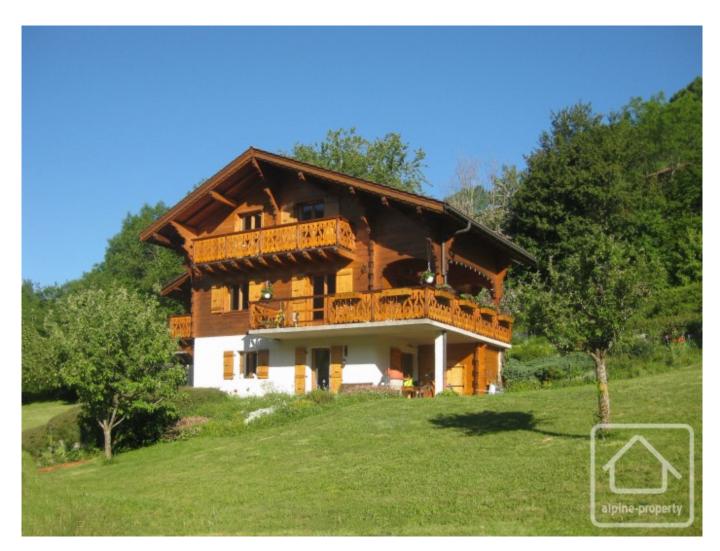

The property is located a short walk from the centre of the village. It has beautifully maintained and mature gardens with many features, and access is a very short drive down a "rural road", just off the main road. The road is the starting point for many lovely countryside walks.

As previously mentioned – the views are stunning. Picture postcard quality views of the Dent d'Oche mountain and the ski areas.

Bernex is a pleasant village, a small ski resort located just 10 minutes from Evian and the beaches of Lac Leman. The skiing is on north facing slopes from 1000 – 2000 m in altitude, and the village is only a 20 minute drive from the ski slopes of the Portes du Soleil.