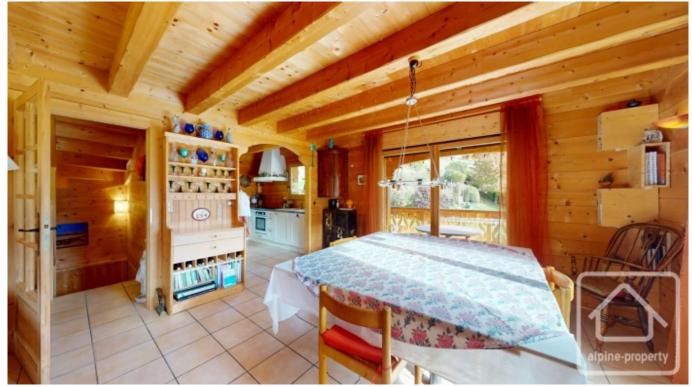

# **Property Description**

Chalet Bryant is a beautiful chalet located close to the centre of the picturesque village of Bernex, with stunning views of the mountains and ski area.

Built in 2004 by renowned local builders, and overseen by the architect owner, the property is in excellent order throughout and comprises;

- On the main floor, open plan living, dining and kitchen area, savoyarde style fireplace, large balcony and covered terrace area, spacious entrance hall and visitor toilet, plus a large garage.

- On the first floor, a master bedroom with dressing area/office, a second large double bedroom, a spacious family bathroom.