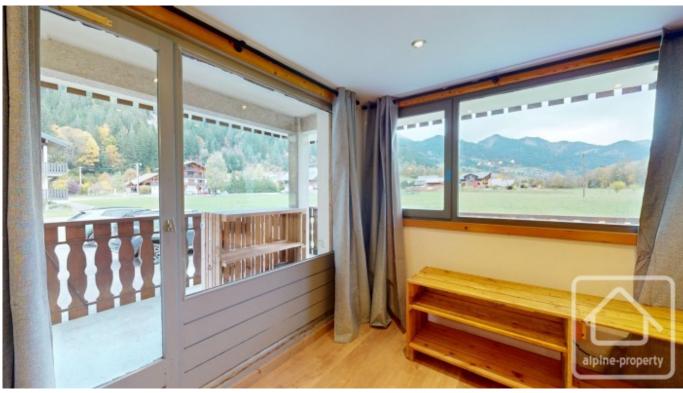

In the entrance hall is a storage space with a washing machine, and the property also benefits from a wrap around balcony and cave. There is also private parking for ample cars in front of the building.