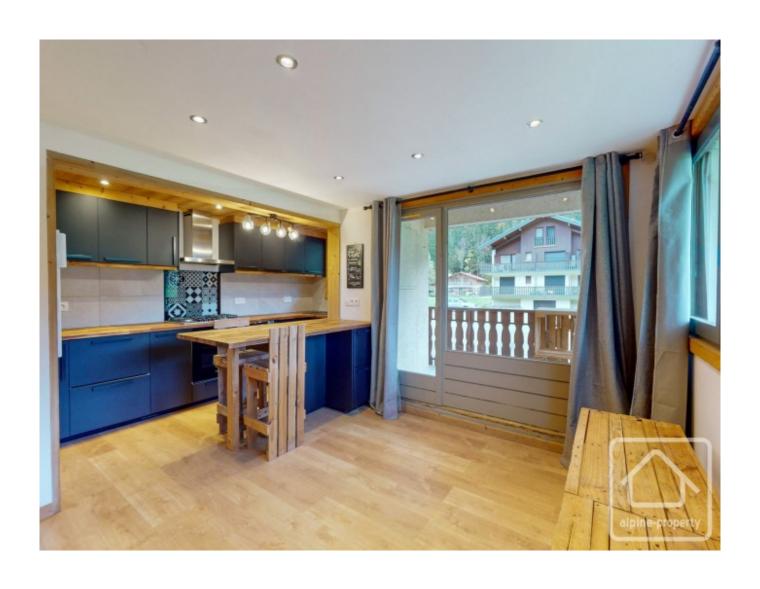

## **Property Description**

Appt. Les Plagnes is a tastefully renovated apartment located on the edge of La Chapelle d'Abondance with views over open farmland.

Originally a classic one bedroom layout, the current owner has modenised extensively with a large fitted kitchen and breakfast bar, new shower room with WC, and bedroom area with character bookshelf separating the sleeping area from the main living space.

In the entrance hall is a storage space with a washing machine, and the property also benefits from a wrap around balcony and cave. There is also private parking for ample cars in front of the building.