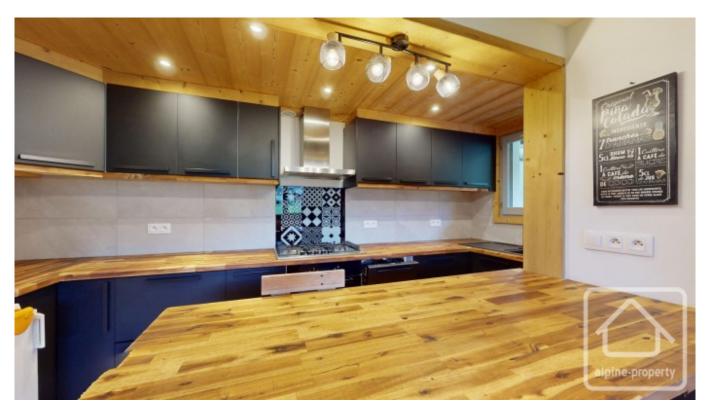

## **Property Description**

Appt. Les Plagnes is a tastefully renovated apartment located on the edge of La Chapelle d'Abondance with views over open farmland.

Originally a classic one bedroom layout, the current owner has modenised extensively with a large fitted kitchen and breakfast bar, new shower room with WC, and bedroom area with character bookshelf separating the sleeping area from the main living space.