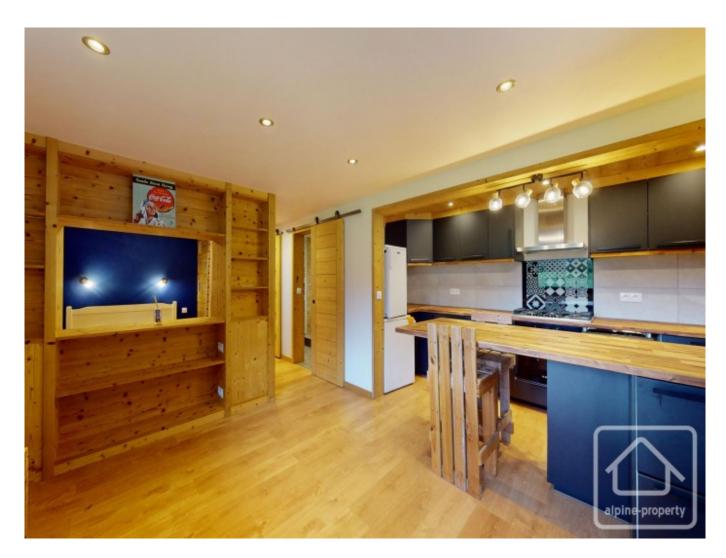

## **Property Description**

Appt. Les Plagnes is a tastefully renovated apartment located on the edge of La Chapelle d'Abondance with views over open farmland.

Originally a classic one bedroom layout, the current owner has modenised extensively with a large fitted kitchen and breakfast bar, new shower room with WC, and bedroom area with character bookshelf separating the sleeping area from the main living space.

In the entrance hall is a storage space with a washing machine, and the property also benefits from a wrap around balcony and cave. There is also private parking for ample cars in front of the building.