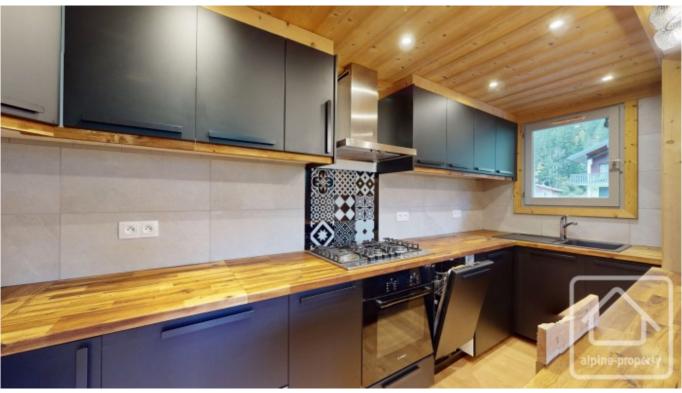

## **Property Description**

Appt. Les Plagnes is a tastefully renovated apartment located on the edge of La Chapelle d'Abondance with views over open farmland.

Originally a classic one bedroom layout, the current owner has modenised extensively with a large fitted kitchen and breakfast bar, new shower room with WC, and bedroom area with character bookshelf separating the sleeping area from the main living space.