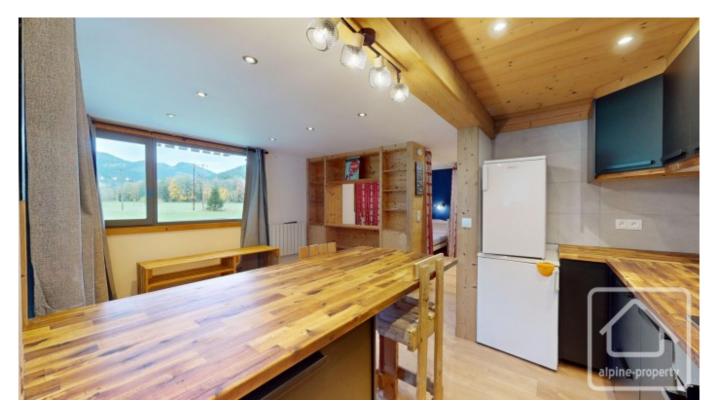

## **Property Description**

Appt. Les Plagnes is a tastefully renovated apartment located on the edge of La Chapelle d'Abondance with views over open farmland.

Originally a classic one bedroom layout, the current owner has modenised extensively with a large fitted kitchen and breakfast bar, new shower room with WC, and bedroom area with character bookshelf separating the sleeping area from the main living space.

In the entrance hall is a storage space with a washing machine, and the property also benefits from a wrap around balcony and cave. There is also private parking for ample cars in front of the building.