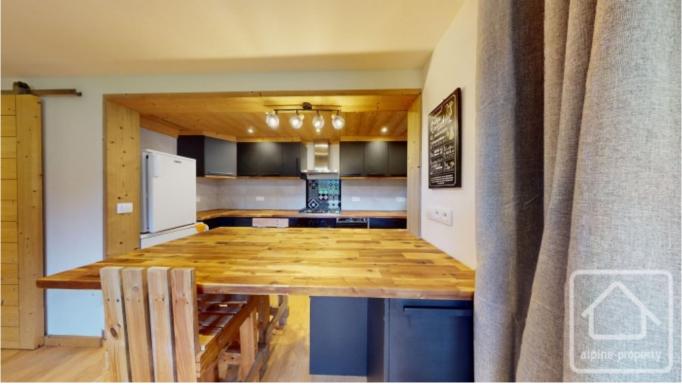

## **Property Description**

Appt. Les Plagnes is a tastefully renovated apartment located on the edge of La Chapelle d'Abondance with views over open farmland.

Originally a classic one bedroom layout, the current owner has modenised extensively with a large fitted kitchen and breakfast bar, new shower room with WC, and bedroom area with character bookshelf separating the sleeping area from the main living space.