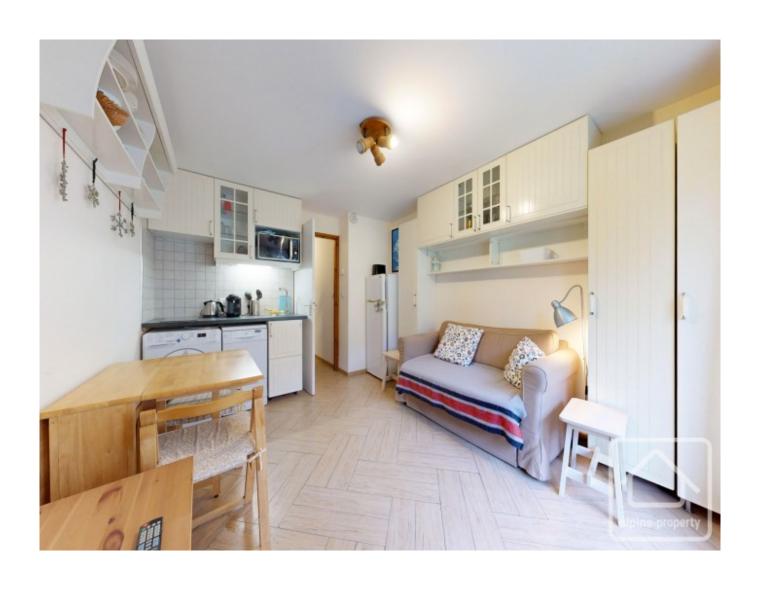

The apartment has been fully modernised, including new radiators, and is decorated in neutral colours throughout. It has a light, bright aspect on the edge of pistes, and is literally ski-in, ski-out.

The apartment comprises:

Lounge with access out onto the balcony facing the pistes.

Open plan kitchen with new microwave. Washing machine, dishwasher and oven.

Small bedroom with double bed and window.

Shower room which has been renovated with large shower, hand basin and WC.