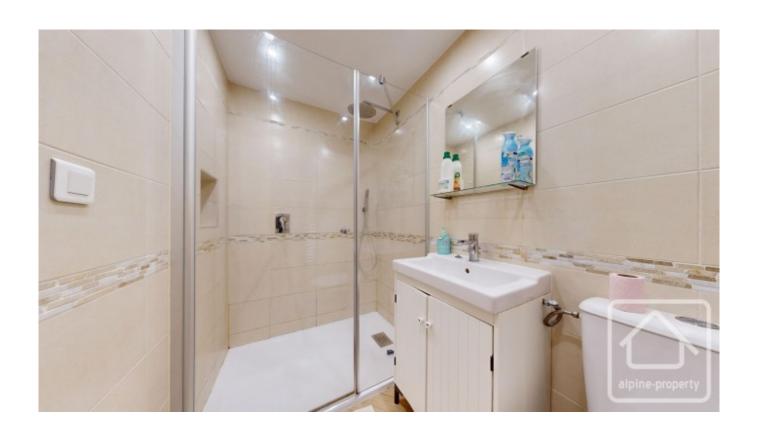

The apartment comprises:

Lounge with access out onto the balcony facing the pistes.

Open plan kitchen with new microwave. Washing machine, dishwasher and oven.

Small bedroom with double bed and window.

Shower room which has been renovated with large shower, hand basin and WC.