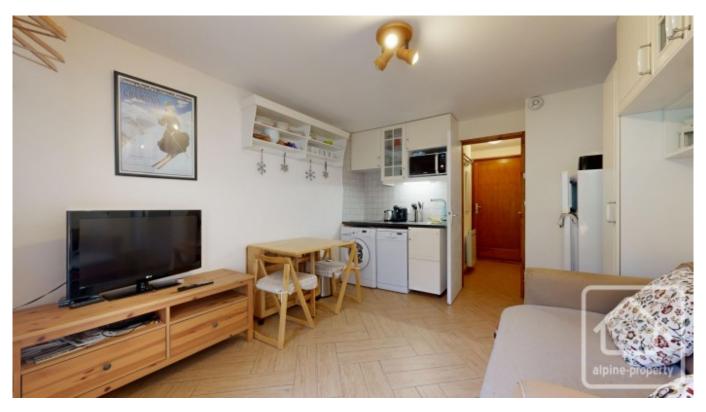

# **Property Description**

Situated in the centre of the ski station of the Roc d'Enfer ski domain, part of the Portes du Soleil, this apartment is located on the first floor of the Panoramique residence, right nextdoor to the telecabine and all the amenities of the resort.

The apartment has been fully modernised, including new radiators, and is decorated in neutral colours throughout. It has a light, bright aspect on the edge of pistes, and is literally ski-in, ski-out.

The apartment comprises:

Lounge with access out onto the balcony facing the pistes.

Open plan kitchen with new microwave. Washing machine, dishwasher and oven.

Small bedroom with double bed and window.

Shower room which has been renovated with large shower, hand basin and WC.