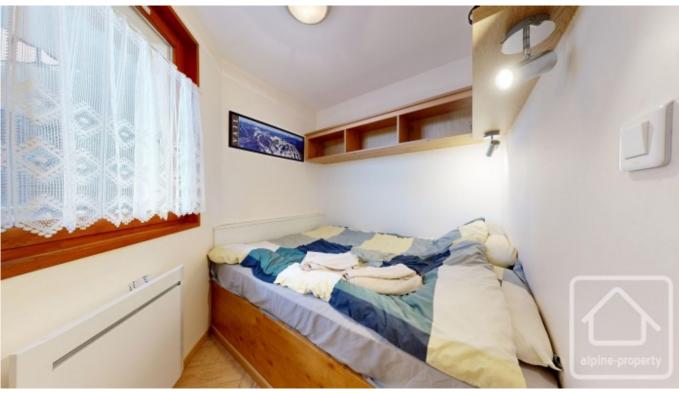

The apartment comprises:

Lounge with access out onto the balcony facing the pistes.

Open plan kitchen with new microwave. Washing machine, dishwasher and oven.

Small bedroom with double bed and window.

Shower room which has been renovated with large shower, hand basin and WC.