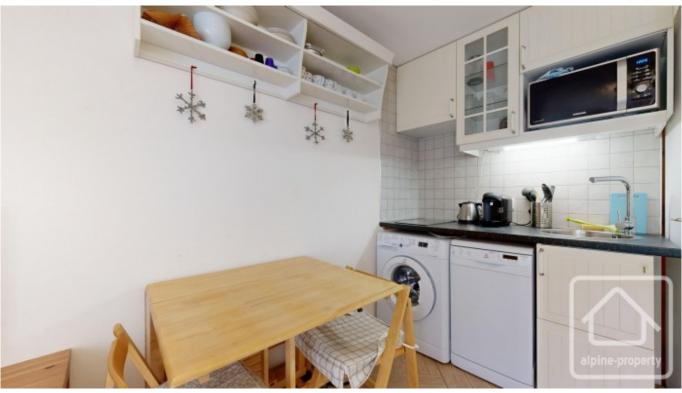

The apartment comprises:

Lounge with access out onto the balcony facing the pistes.

Open plan kitchen with new microwave. Washing machine, dishwasher and oven.

Small bedroom with double bed and window.

Shower room which has been renovated with large shower, hand basin and WC.