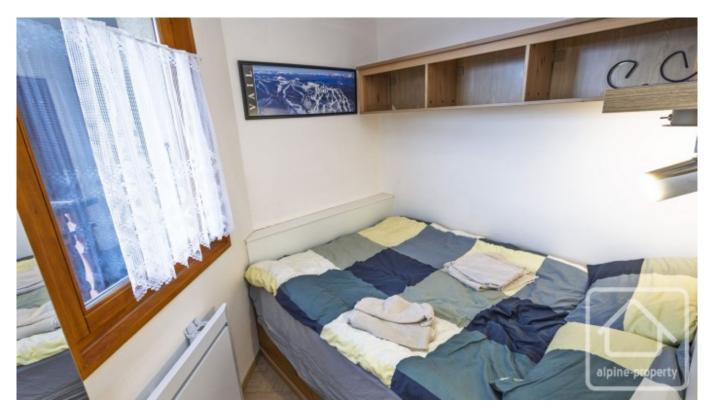

The apartment comprises:

Lounge with access out onto the balcony facing the pistes.

Open plan kitchen with new microwave. Washing machine, dishwasher and oven.

Small bedroom with double bed and window.

Shower room which has been renovated with large shower, hand basin and WC.