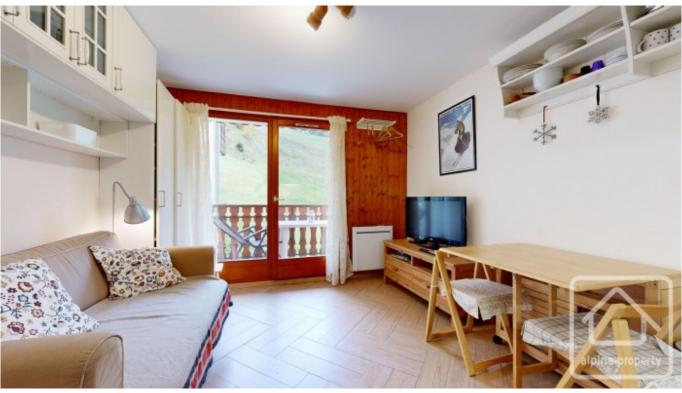

The apartment has been fully modernised, including new radiators, and is decorated in neutral colours throughout. It has a light, bright aspect on the edge of pistes, and is literally ski-in, ski-out.

The apartment comprises:

Lounge with access out onto the balcony facing the pistes.

Open plan kitchen with new microwave. Washing machine, dishwasher and oven.

Small bedroom with double bed and window.

Shower room which has been renovated with large shower, hand basin and WC.