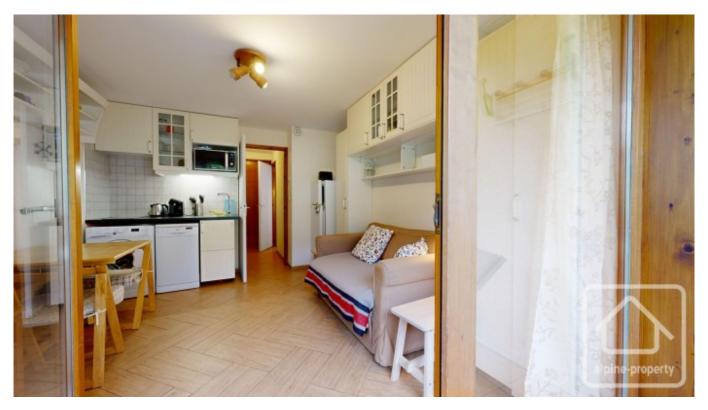

# **Property Description**

Situated in the centre of the ski station of the Roc d'Enfer ski domain, part of the Portes du Soleil, this apartment is located on the first floor of the Panoramique residence, right nextdoor to the telecabine and all the amenities of the resort.

The apartment has been fully modernised, including new radiators, and is decorated in neutral colours throughout. It has a light, bright aspect on the edge of pistes, and is literally ski-in, ski-out.

The apartment comprises:

Lounge with access out onto the balcony facing the pistes.

Open plan kitchen with new microwave. Washing machine, dishwasher and oven.

Small bedroom with double bed and window.

Shower room which has been renovated with large shower, hand basin and WC.