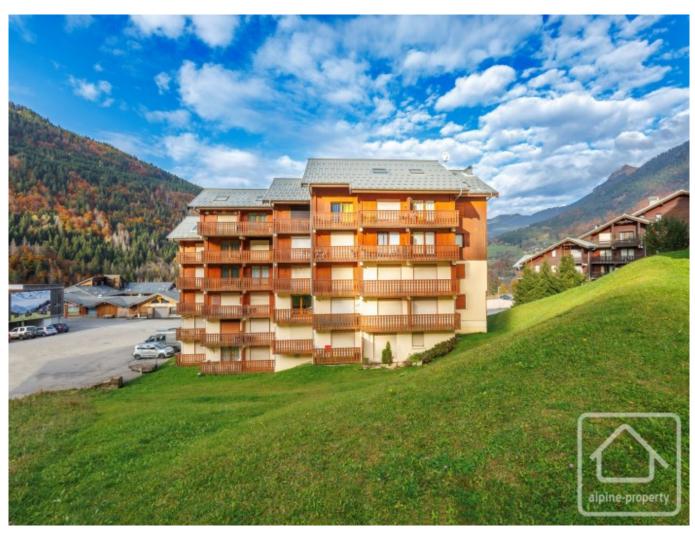

# **Property Description**

Situated in the centre of the ski station of the Roc d'Enfer ski domain, part of the Portes du Soleil, this apartment is located on the first floor of the Panoramique residence, right nextdoor to the telecabine and all the amenities of the resort.