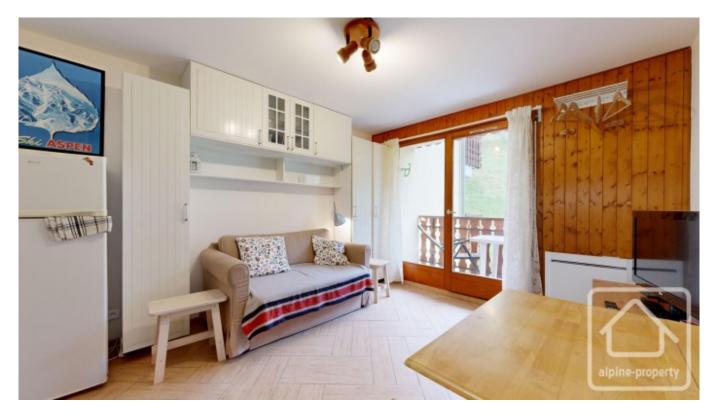

The apartment has been fully modernised, including new radiators, and is decorated in neutral colours throughout. It has a light, bright aspect on the edge of pistes, and is literally ski-in, ski-out.

The apartment comprises:

Lounge with access out onto the balcony facing the pistes.

Open plan kitchen with new microwave. Washing machine, dishwasher and oven.

Small bedroom with double bed and window.

Shower room which has been renovated with large shower, hand basin and WC.