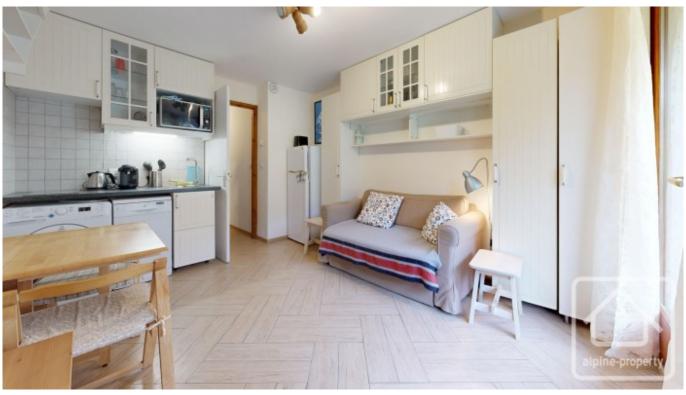

# **Property Description**

Situated in the centre of the ski station of the Roc d'Enfer ski domain, part of the Portes du Soleil, this apartment is located on the first floor of the Panoramique residence, right nextdoor to the telecabine and all the amenities of the resort.

The apartment has been fully modernised, including new radiators, and is decorated in neutral colours throughout. It has a light, bright aspect on the edge of pistes, and is literally ski-in, ski-out.

The apartment comprises:

Lounge with access out onto the balcony facing the pistes.

Open plan kitchen with new microwave. Washing machine, dishwasher and oven.

Small bedroom with double bed and window.

Shower room which has been renovated with large shower, hand basin and WC.