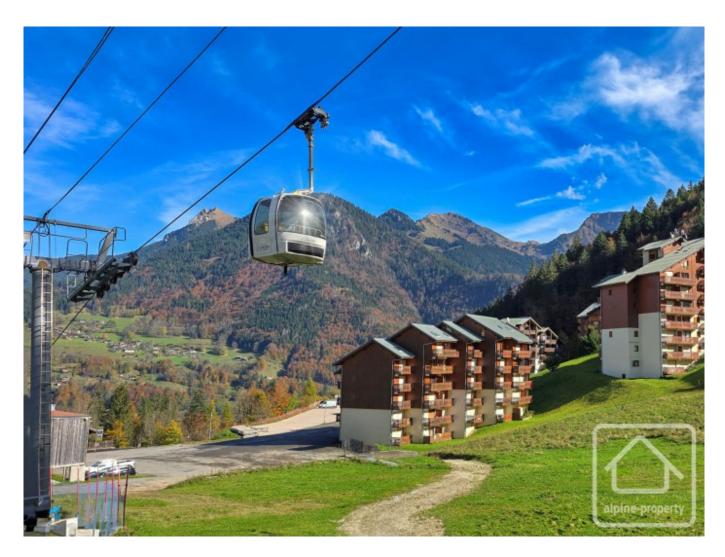

# **Property Description**

Situated in the centre of the ski station of the Roc d'Enfer ski domain, part of the Portes du Soleil, this apartment is located on the first floor of the Panoramique residence, right nextdoor to the telecabine and all the amenities of the resort.

The apartment has been fully modernised, including new radiators, and is decorated in neutral colours throughout. It has a light, bright aspect on the edge of pistes, and is literally ski-in, ski-out.