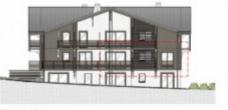

# **Property Description**

Set in the scenic Giffre Valley, Les Chalets de l'Orsa offers a unique opportunity to own a luxurious apartment in the heart of the charming village of Morillon. Due for completion in the first half of 2026, this development includes two chalet-style buildings with a total of 17 apartments (of 1 to 4 bedrooms), combining traditional Savoyard architecture with modern conveniences.

R+1 BAT B - App B103

 Les Chalets de L'ORSA - A102

Plan Masse

Façade Est

Façade Nord

R+1 BAT A - App A102

| Nom              | Surface             |
|------------------|---------------------|
| Chambre 01       | 11.17 m             |
| Chambre 02       | 10.47 m             |
| Coin nult        | 4.28 m              |
| Culsine - Sejour | 23.92 m             |
| Degagement       | 3.25 m              |
| Entrée           | 5.06 m <sup>2</sup> |
| Salle d'eau      | 2.34 m <sup>2</sup> |
| Salle de bains   | 4.67 m              |
| WC               | 1.53 m              |
| 20 - D           | 66.69 m             |