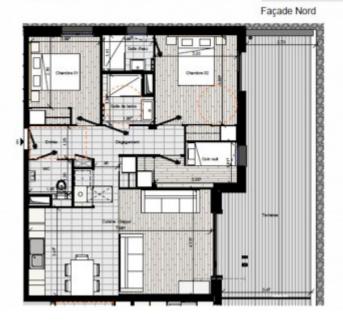

### Façade Ouest

| Nom            | Surface |
|----------------|---------|
| Chambre 01     | 9.38 m  |
| Chambre 02     | 10.02 m |
| Coin nult      | 3.96 m  |
| Entrée         | 3.87 m  |
| Salle d'eau    | 1.66 m  |
| Salle de bains | 2.77 m  |
| Sejour/culsine | 27.51 m |
| WC             | 1.37 m  |
|                | 60.54 m |

R+1 BAT B - App B103

 Les Chalets de L'ORSA - A102

Plan Masse

Façade Est

Façade Nord

R+1 BAT A - App A102

| Nom              | Surface             |
|------------------|---------------------|
| Chambre 01       | 11.17 m             |
| Chambre 02       | 10.47 m             |
| Coin nult        | 4.28 m              |
| Culsine - Sejour | 23.92 m             |
| Degagement       | 3.25 m              |
| Entrée           | 5.06 m <sup>2</sup> |
| Salle d'eau      | 2.34 m <sup>2</sup> |
| Salle de bains   | 4.67 m              |
| WC               | 1.53 m              |
| 20 - D           | 66.69 m             |