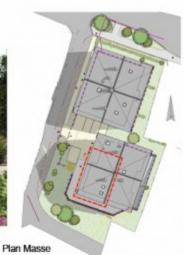

R+1 BAT B - App B103

 Les Chalets de L'ORSA - A102

Plan Masse

Façade Est

Façade Nord

R+1 BAT A - App A102

| Nom              | Surface             |
|------------------|---------------------|
| Chambre 01       | 11.17 m             |
| Chambre 02       | 10.47 m             |
| Coin nult        | 4.28 m              |
| Culsine - Sejour | 23.92 m             |
| Degagement       | 3.25 m              |
| Entrée           | 5.06 m <sup>2</sup> |
| Salle d'eau      | 2.34 m <sup>2</sup> |
| Salle de bains   | 4.67 m              |
| WC               | 1.53 m              |
| 20 - D           | 66.69 m             |