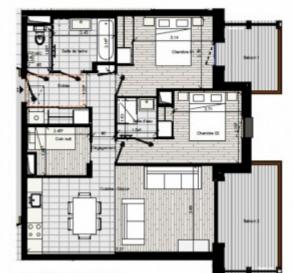

Balcon 1 : 4.96 m<sup>2</sup> Balcon 2 : 6.38 m<sup>4</sup>

Plan Masse

Façade Est

| Nom              | Surface              |
|------------------|----------------------|
| Chambre 01       | 9.41 m <sup>3</sup>  |
| Chambre 02       | 12.34 m <sup>2</sup> |
| Coin nult        | 5.56 m <sup>2</sup>  |
| Cuisine - Séjour | 27.25 m <sup>3</sup> |
| Dégagement       | 7.07 m <sup>4</sup>  |
| Entrée           | 3.10 m <sup>3</sup>  |
| Salle d'eau      | 2.78 m <sup>3</sup>  |
| Salle de bains   | 3.50 m <sup>3</sup>  |
| WC               | 2.15 m <sup>2</sup>  |
|                  | 73.17 m <sup>3</sup> |