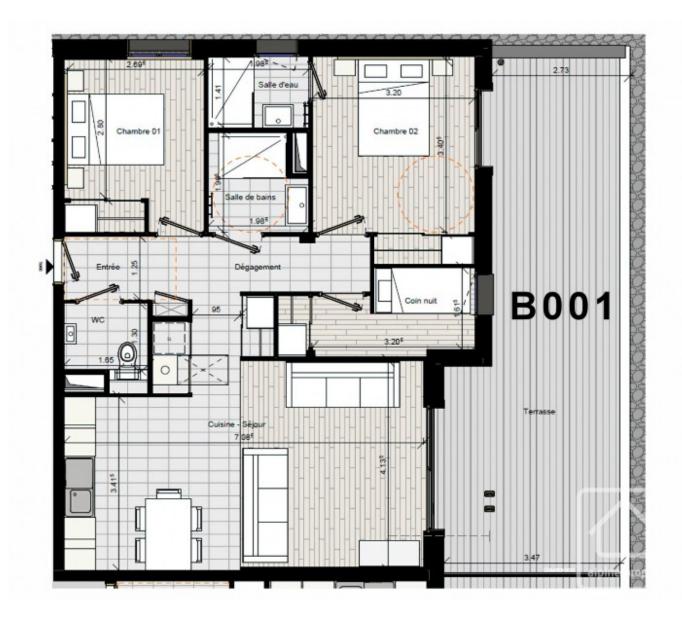

Balcon 1 : 4.96 m<sup>2</sup> Balcon 2 : 6.38 m<sup>4</sup>

Plan Masse

Façade Est

| Nom              | Surface              |
|------------------|----------------------|
| Chambre 01       | 9.41 m <sup>3</sup>  |
| Chambre 02       | 12.34 m <sup>2</sup> |
| Coin nult        | 5.56 m <sup>2</sup>  |
| Cuisine - Séjour | 27.25 m <sup>3</sup> |
| Dégagement       | 7.07 m <sup>4</sup>  |
| Entrée           | 3.10 m <sup>3</sup>  |
| Salle d'eau      | 2.78 m <sup>3</sup>  |
| Salle de bains   | 3.50 m <sup>3</sup>  |
| WC               | 2.15 m <sup>2</sup>  |
|                  | 73.17 m <sup>3</sup> |