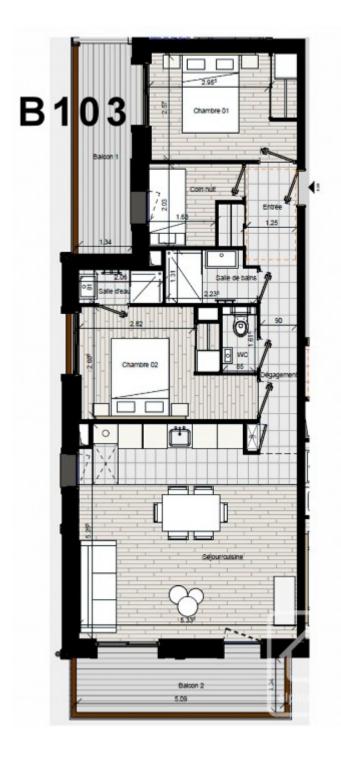

Appts. Les Chalets de l'Orsa, T2

Appts. Les Chalets de l'Orsa, T2 cabine

Appts. Les Chalets de l'Orsa, T3

Appts. Les Chalets de l'Orsa, T4

The property is covered by the copropriété rules.

A202

Les Chalets de L'ORSA - B103

### Façade Ouest

| Nom            | Surface |
|----------------|---------|
| Chambre 01     | 9.38 m  |
| Chambre 02     | 10.02 m |
| Coin nult      | 3.96 m  |
| Entrée         | 3.87 m  |
| Salle d'eau    | 1.66 m  |
| Salle de bains | 2.77 m  |
| Sejour/culsine | 27.51 m |
| WC             | 1.37 m  |
|                | 60.54 m |