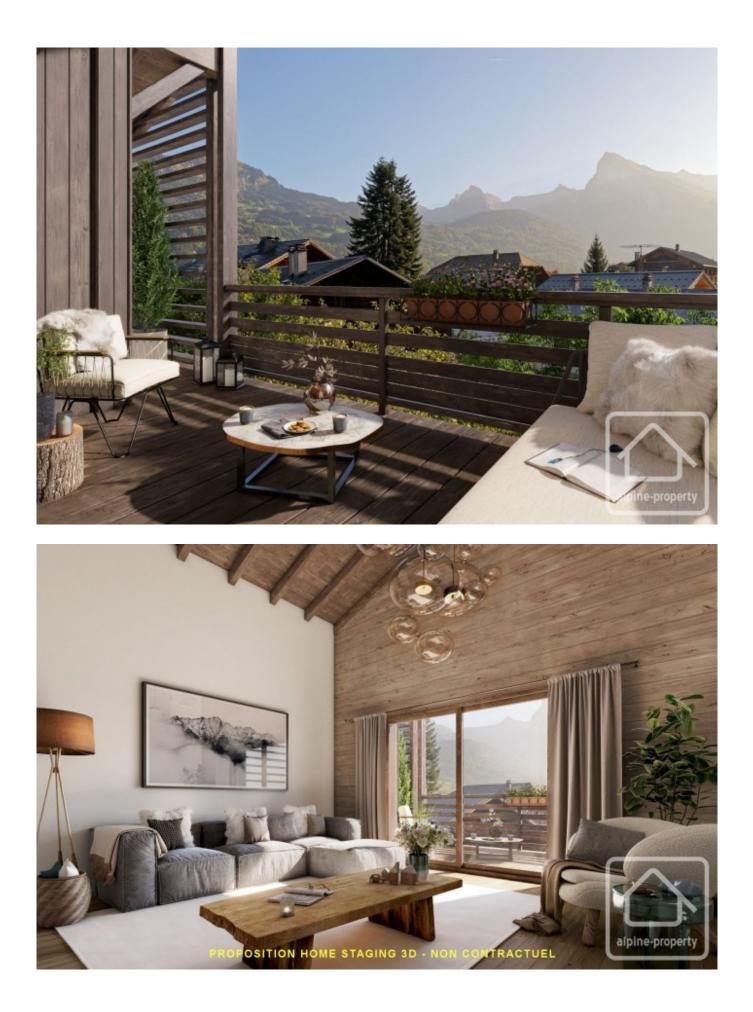

Each apartment features spacious layouts, premium finishes, fitted kitchens, underfloor heating and are energyefficiently conscious following the latest thermic insulation standards RT 2020.

Les Chalets de l'Orsa offers the perfect blend of alpine tradition and modern comfort for a year-round mountain lifestyle.

The apartment is equipped with electric shutters, smooth white walls, and floating wooden ceilings with integrated spotlights. The bathroom is painted in a matte finish and includes grey ceramic tiling and a towel rail.

The heating system is an underfloor wet system, controllable remotely for added convenience. The kitchen includes laminated countertops and offers buyers the option to choose their preferred cupboard finishes. Appliances are also included.

The living area and bedrooms are fitted with mountain-style laminated parquet flooring, adding to the chalet ambiance. Additional amenities include the option for covered parking, a private cellar, access to a dedicated ski locker, and a locker in the shared bike storage. The residence is connected to mains drains, and heating is supplied via an individual gas burner system for maximum efficiency.