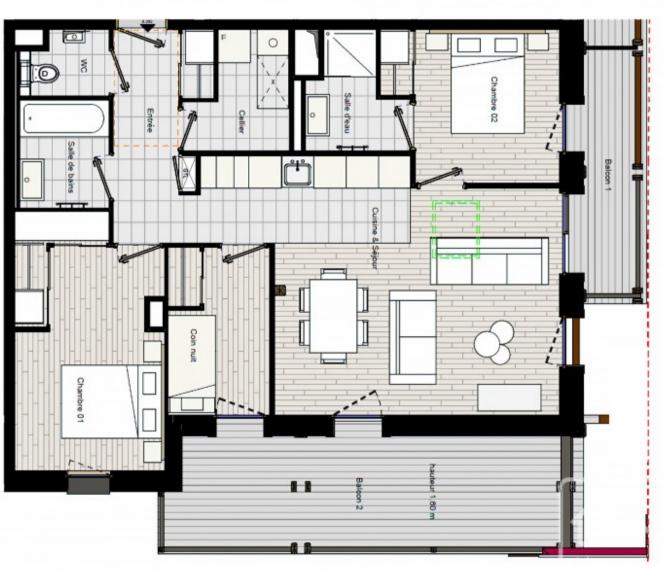

### Façade Ouest

| Nom            | Surface |
|----------------|---------|
| Chambre 01     | 9.38 m  |
| Chambre 02     | 10.02 m |
| Coin nult      | 3.96 m  |
| Entrée         | 3.87 m  |
| Salle d'eau    | 1.66 m  |
| Salle de bains | 2.77 m  |
| Sejour/culsine | 27.51 m |
| WC             | 1.37 m  |
|                | 60.54 m |