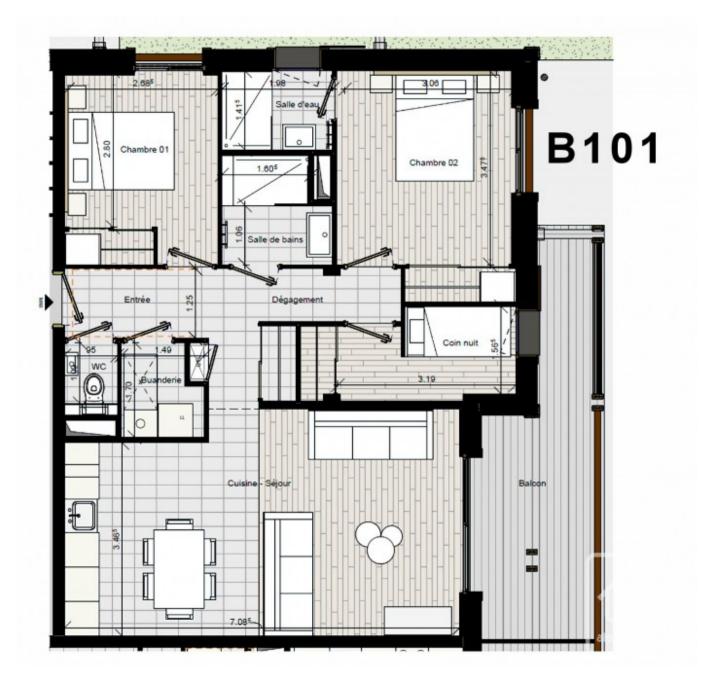

Les Chalets de L'ORSA - B101

Plan Masse

Façade Est

Façade Nord

| Appartement B101 |         |  |
|------------------|---------|--|
| Nom              | Surface |  |
| Buanderie        | 2.26 m  |  |
| Chambre 01       | 9.38 m  |  |
| Chambre 02       | 12.26 m |  |
| Coin nult        | 5.72 m  |  |
| Culsine - Sejour | 27.27 m |  |
| Dégagement       | 5.52 m  |  |
| Salle d'eau      | 2.78 m  |  |
| Salle de bains   | 3.49 m  |  |
| WC               | 1.24 m  |  |
|                  | 69.91 m |  |