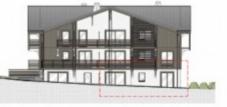

### Façade Ouest

| Nom            | Surface |
|----------------|---------|
| Chambre 01     | 9.38 m  |
| Chambre 02     | 10.02 m |
| Coin nult      | 3.96 m  |
| Entrée         | 3.87 m  |
| Salle d'eau    | 1.66 m  |
| Salle de bains | 2.77 m  |
| Sejour/culsine | 27.51 m |
| WC             | 1.37 m  |
|                | 60.54 m |