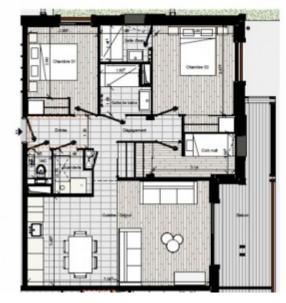

### Façade Ouest

| Nom            | Surface |
|----------------|---------|
| Chambre 01     | 9.38 m  |
| Chambre 02     | 10.02 m |
| Coin nult      | 3.96 m  |
| Entrée         | 3.87 m  |
| Salle d'eau    | 1.66 m  |
| Salle de bains | 2.77 m  |
| Sejour/culsine | 27.51 m |
| WC             | 1.37 m  |
|                | 60.54 m |