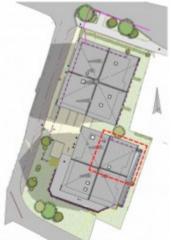

Appts. Les Chalets de l'Orsa, T2

Appts. Les Chalets de l'Orsa, T2 cabine

Appts. Les Chalets de l'Orsa, T3

Appts. Les Chalets de l'Orsa, T4

The property is covered by the copropriété rules.

A202

Les Chalets de L'ORSA - B103

R+1 BAT B - App B103

 Les Chalets de L'ORSA - A102

Plan Masse

Façade Est

Façade Nord

R+1 BAT A - App A102

| Nom              | Surface             |
|------------------|---------------------|
| Chambre 01       | 11.17 m             |
| Chambre 02       | 10.47 m             |
| Coin nult        | 4.28 m              |
| Culsine - Sejour | 23.92 m             |
| Degagement       | 3.25 m              |
| Entrée           | 5.06 m <sup>2</sup> |
| Salle d'eau      | 2.34 m <sup>2</sup> |
| Salle de bains   | 4.67 m              |
| WC               | 1.53 m              |
| 20 - D           | 66.69 m             |