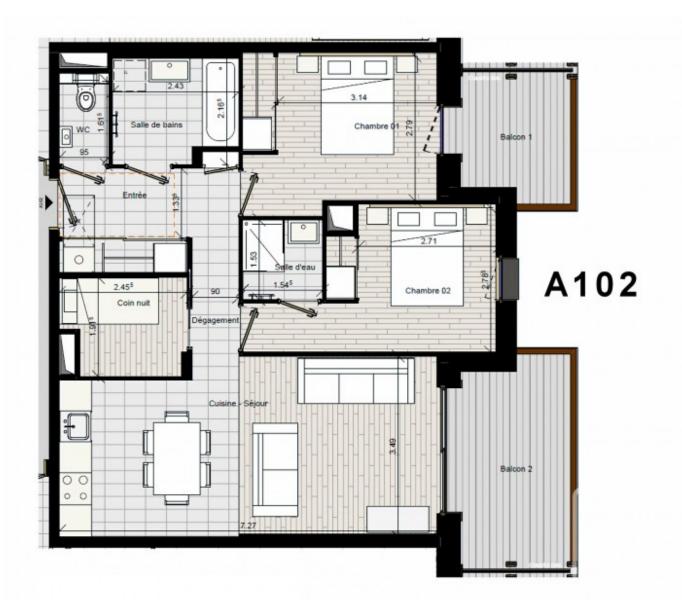

R+1 BAT B - App B103

 Les Chalets de L'ORSA - A102

Plan Masse

Façade Est

Façade Nord

R+1 BAT A - App A102

| Nom              | Surface             |
|------------------|---------------------|
| Chambre 01       | 11.17 m             |
| Chambre 02       | 10.47 m             |
| Coin nult        | 4.28 m              |
| Culsine - Sejour | 23.92 m             |
| Degagement       | 3.25 m              |
| Entrée           | 5.06 m <sup>2</sup> |
| Salle d'eau      | 2.34 m <sup>2</sup> |
| Salle de bains   | 4.67 m              |
| WC               | 1.53 m              |
| 20 - D           | 66.69 m             |