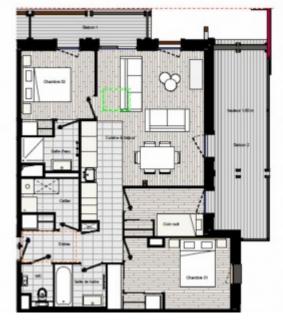

Baicon : 8.31 m<sup>2</sup>

Façade Est

Façade Nord

| Nom              | Surface |
|------------------|---------|
| Celler           | 3.78 m  |
| Chambre 01       | 13.14 m |
| Chambre 02       | 9.05 m  |
| Coln nult        | 6.16 m  |
| Culsine & Séjour | 27.64 m |
| Entrée           | 5.96 m  |
| Salle d'eau      | 3.40 m  |
| Salle de bains   | 3.49 m  |
| WC               | 1.93 m  |
|                  | 74.54 m |

Bakcon 1 : 4.76 m<sup>2</sup> Bakcon 2 : 16.13 m<sup>4</sup>