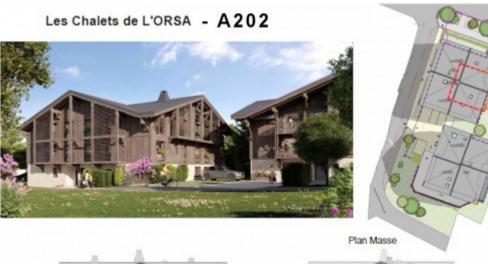

# Appts. Les Chalets de l'Orsa, T3 cabine

# **Property Description**

Set in the scenic Giffre Valley, Les Chalets de l'Orsa offers a unique opportunity to own a luxurious apartment in the heart of the charming village of Morillon. Due for completion in the first half of 2026, this development includes two chalet-style buildings with a total of 17 apartments (of 1 to 4 bedrooms), combining traditional Savoyard architecture with modern conveniences.

T3 cabines:-

Apt ------ Facing ------ Size m2 ---- Price inc VAT ----- Floor B103 ----- S+W ------ 60.54 ------ € 438,000 ------ 1st A102 ----- E ----- 66.69 ------ € 447,000 ------ 1st B001 ----- E+N ------ 73.17 ------ € 499,000 ------ ground B101 ----- E+N ------ 69.91 ------ € 507,000 ------ 1st A202 ----- E+N ------ 74.54 ------ € 517,000 ------ 2nd

Appts. Les Chalets de l'Orsa, T2

Appts. Les Chalets de l'Orsa, T2 cabine

Appts. Les Chalets de l'Orsa, T3

Appts. Les Chalets de l'Orsa, T4

The property is covered by the copropriété rules.

A202

Les Chalets de L'ORSA - B103

R+1 BAT B - App B103

 Les Chalets de L'ORSA - A102

Plan Masse

Façade Est

Façade Nord

R+1 BAT A - App A102

| Nom              | Surface             |
|------------------|---------------------|
| Chambre 01       | 11.17 m             |
| Chambre 02       | 10.47 m             |
| Coin nult        | 4.28 m              |
| Culsine - Sejour | 23.92 m             |
| Degagement       | 3.25 m              |
| Entrée           | 5.06 m <sup>2</sup> |
| Salle d'eau      | 2.34 m <sup>2</sup> |
| Salle de bains   | 4.67 m              |
| WC               | 1.53 m              |
| 20 - D           | 66.69 m             |