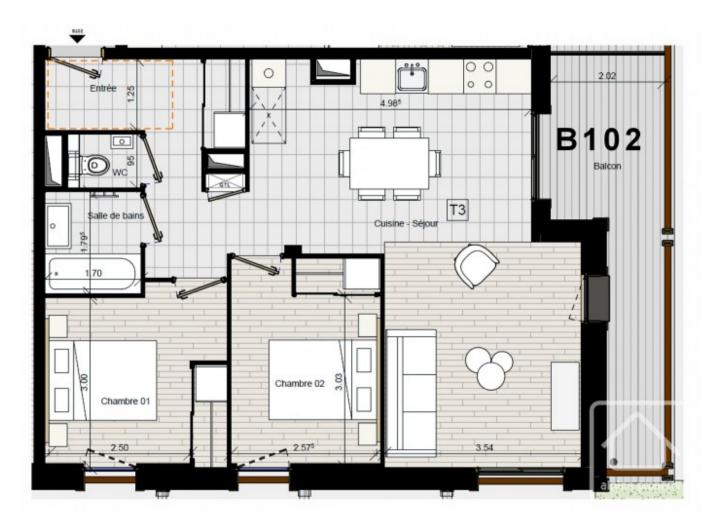

Apartment B102 is a spacious 2-bedroom apartment located in Building B, designed with modern comfort and style in mind. Upon entering, you are greeted by an entrance hall leading to a separate WC, which includes a suspended toilet and a hand basin with a mixer tap. The apartment also features a bathroom and an open-plan kitchen/living area that opens onto an 8.22 m² east-facing balcony, perfect for enjoying the morning light.

The apartment is equipped with electric shutters, smooth white walls, and floating wooden ceilings with integrated spotlights. The bathroom is painted in a matte finish and includes grey ceramic tiling and a towel rail.

The heating system is an underfloor wet system, controllable remotely for added convenience. The kitchen includes laminated countertops and offers buyers the option to choose their preferred cupboard finishes. Appliances are also included.

The living area and bedrooms are fitted with mountain-style laminated parquet flooring, adding to the chalet ambiance. Additional amenities include the option for covered parking, a private cellar, access to a dedicated ski locker, and a locker in the shared bike storage. The residence is connected to mains drains, and heating is supplied via an individual gas burner system for maximum efficiency..

## Les Chalets de L'ORSA - B102

Façade Est

Façade Sud

| Nom              | Surface              |
|------------------|----------------------|
| Chambre 01       | 9.87 m <sup>4</sup>  |
| Chambre 02       | 9.60 m <sup>3</sup>  |
| Cuisine - Sejour | 32.65 m <sup>3</sup> |
| Entrée           | 5.78 m <sup>2</sup>  |
| Salle de bains   | 3.05 m <sup>3</sup>  |
| wc               | 1.24 m <sup>2</sup>  |
|                  | 62.19 m <sup>2</sup> |

Balcon : 10.10 m²