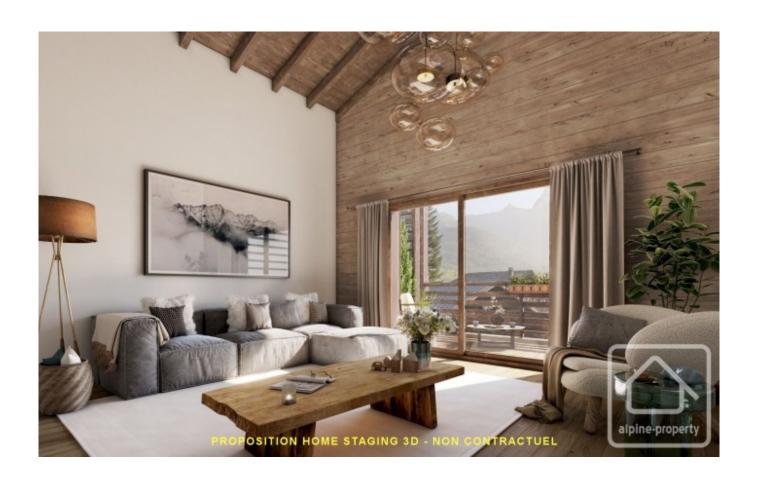

Each apartment features spacious layouts, premium finishes, fitted kitchens, underfloor heating and are energy-efficiently conscious following the latest thermic insulation standards RT 2020.

Les Chalets de l'Orsa offers the perfect blend of alpine tradition and modern comfort for a year-round mountain lifestyle.

Apartment B102 is a spacious 2-bedroom apartment located in Building B, designed with modern comfort and style in mind. Upon entering, you are greeted by an entrance hall leading to a separate WC, which includes a suspended toilet and a hand basin with a mixer tap. The apartment also features a bathroom and an open-plan kitchen/living area that opens onto an 8.22 m² east-facing balcony, perfect for enjoying the morning light.

The apartment is equipped with electric shutters, smooth white walls, and floating wooden ceilings with integrated spotlights. The bathroom is painted in a matte finish and includes grey ceramic tiling and a towel rail.