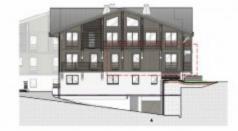

### **Property Description**

Set in the scenic Giffre Valley, Les Chalets de l'Orsa offers a unique opportunity to own a luxurious apartment in the heart of the charming village of Morillon. Due for completion in the first half of 2026, this development includes two chalet-style buildings with a total of 17 apartments (of 1 to 4 bedrooms), combining traditional Savoyard architecture with modern conveniences.

## Les Chalets de L'ORSA - B102

Façade Est

Façade Sud

| Nom              | Surface              |
|------------------|----------------------|
| Chambre 01       | 9.87 m <sup>4</sup>  |
| Chambre 02       | 9.60 m <sup>3</sup>  |
| Cuisine - Sejour | 32.65 m <sup>3</sup> |
| Entrée           | 5.78 m <sup>2</sup>  |
| Salle de bains   | 3.05 m <sup>3</sup>  |
| wc               | 1.24 m <sup>2</sup>  |
|                  | 62.19 m <sup>2</sup> |