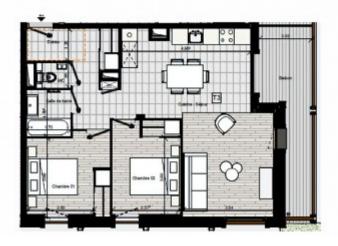

Apartment B102 is a spacious 2-bedroom apartment located in Building B, designed with modern comfort and style in mind. Upon entering, you are greeted by an entrance hall leading to a separate WC, which includes a suspended toilet and a hand basin with a mixer tap. The apartment also features a bathroom and an open-plan kitchen/living area that opens onto an 8.22 m² east-facing balcony, perfect for enjoying the morning light.

The apartment is equipped with electric shutters, smooth white walls, and floating wooden ceilings with integrated spotlights. The bathroom is painted in a matte finish and includes grey ceramic tiling and a towel rail.

## Les Chalets de L'ORSA - B102

Façade Est

Façade Sud

| Nom              | Surface              |
|------------------|----------------------|
| Chambre 01       | 9.87 m <sup>4</sup>  |
| Chambre 02       | 9.60 m <sup>3</sup>  |
| Cuisine - Sejour | 32.65 m <sup>3</sup> |
| Entrée           | 5.78 m <sup>2</sup>  |
| Salle de bains   | 3.05 m <sup>3</sup>  |
| wc               | 1.24 m <sup>2</sup>  |
|                  | 62.19 m <sup>2</sup> |

Balcon : 10.10 m²