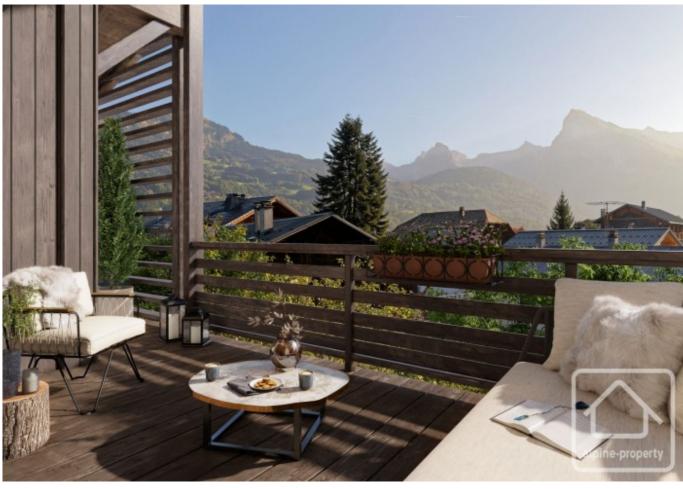

Apartment B102 is a spacious 2-bedroom apartment located in Building B, designed with modern comfort and style in mind. Upon entering, you are greeted by an entrance hall leading to a separate WC, which includes a suspended toilet and a hand basin with a mixer tap. The apartment also features a bathroom and an open-plan kitchen/living area that opens onto an 8.22 m² east-facing balcony, perfect for enjoying the morning light.

Balcon : 10.10 m²