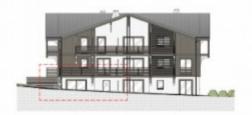

#### Les Chalets de L'ORSA - B002

Façade Est

Façade Sud

| Pièce            | Surface              |
|------------------|----------------------|
| Chambre          | 10.34 m <sup>3</sup> |
| Cuisine - Sejour | 27.28 m²             |
| Entrée + PL      | 3.36 m²              |
| SBD              | 2.76 m²              |
| WC               | 1.50 m <sup>3</sup>  |
|                  | 45.24 m²             |