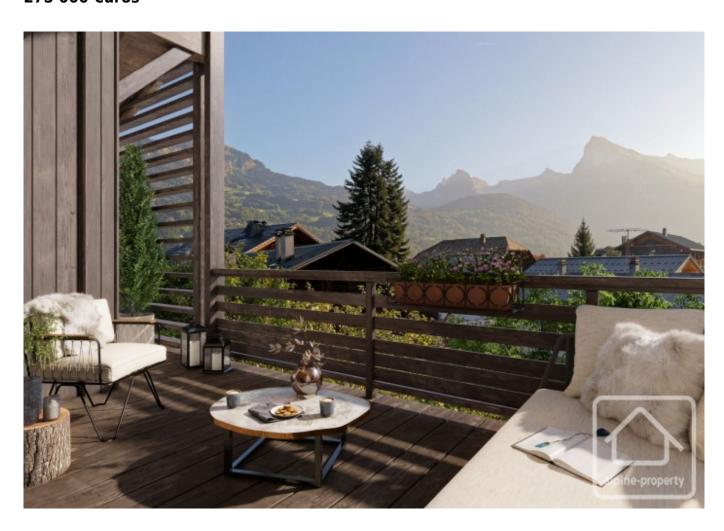

Apartment B002 is a charming 1-bedroom apartment located in Building B, designed with modern comfort and style in mind. Upon entering, you are greeted by an entrance hall with storage leading to a separate WC, which includes a suspended toilet and a hand basin with a mixer tap. The apartment also features a bathroom and an open-plan kitchen/living area that opens onto a generous 21.22 m² terrace with south-facing exposure, finished with wood decking, perfect for enjoying the sun throughout the day.

Terrasse 21.22 m<sup>s</sup>