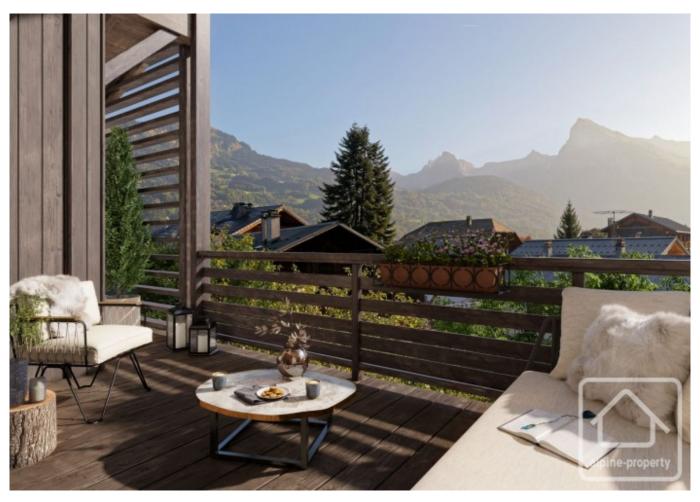

Apartment B002 is a charming 1-bedroom apartment located in Building B, designed with modern comfort and style in mind. Upon entering, you are greeted by an entrance hall with storage leading to a separate WC, which includes a suspended toilet and a hand basin with a mixer tap. The apartment also features a bathroom and an open-plan kitchen/living area that opens onto a generous 21.22 m² terrace with south-facing exposure, finished with wood decking, perfect for enjoying the sun throughout the day.

Terrasse 21.22 m<sup>s</sup>