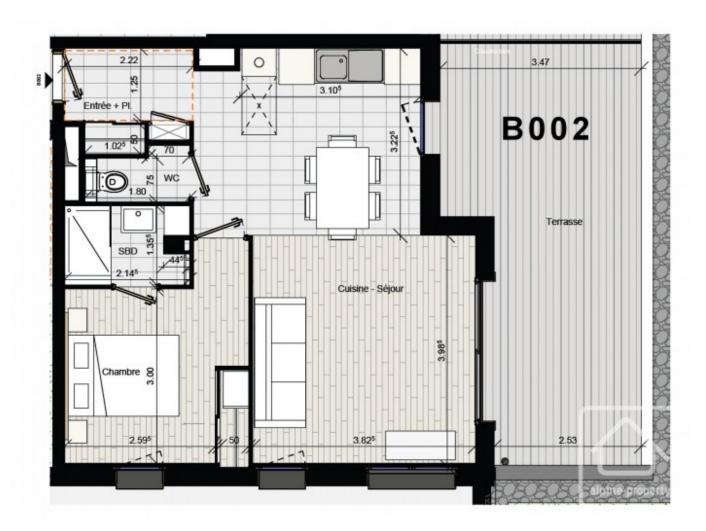

Apartment B002 is a charming 1-bedroom apartment located in Building B, designed with modern comfort and style in mind. Upon entering, you are greeted by an entrance hall with storage leading to a separate WC, which includes a suspended toilet and a hand basin with a mixer tap. The apartment also features a bathroom and an open-plan kitchen/living area that opens onto a generous 21.22 m² terrace with south-facing exposure, finished with wood decking, perfect for enjoying the sun throughout the day.

#### Les Chalets de L'ORSA - B002

Façade Est

Façade Sud

| Pièce            | Surface              |
|------------------|----------------------|
| Chambre          | 10.34 m <sup>3</sup> |
| Cuisine - Sejour | 27.28 m²             |
| Entrée + PL      | 3.36 m²              |
| SBD              | 2.76 m²              |
| WC               | 1.50 m <sup>3</sup>  |
|                  | 45.24 m²             |

Terrasse 21.22 m<sup>s</sup>