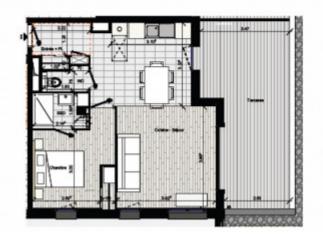

Apartment B002 is a charming 1-bedroom apartment located in Building B, designed with modern comfort and style in mind. Upon entering, you are greeted by an entrance hall with storage leading to a separate WC, which includes a suspended toilet and a hand basin with a mixer tap. The apartment also features a bathroom and an open-plan kitchen/living area that opens onto a generous 21.22 m² terrace with south-facing exposure, finished with wood decking, perfect for enjoying the sun throughout the day.

#### Les Chalets de L'ORSA - B002

Façade Est

Façade Sud

| Pièce            | Surface              |
|------------------|----------------------|
| Chambre          | 10.34 m <sup>3</sup> |
| Cuisine - Sejour | 27.28 m²             |
| Entrée + PL      | 3.36 m²              |
| SBD              | 2.76 m²              |
| WC               | 1.50 m <sup>3</sup>  |
|                  | 45.24 m²             |

Terrasse 21.22 m<sup>s</sup>