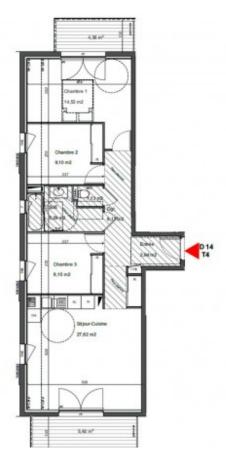

### Plan de vente NOTAIRE

Légende P., Piscari TE Tolors Sintingue Vice Fundre PF Porte Fundre FF Porte Fundre FF Fondre Alige Desse FT Panline de Tot

| Bâtiment D       |            |         |
|------------------|------------|---------|
| R+1              | T4         | D 14    |
| Entrée           |            | 2,94 m  |
| Séjour - Cuisine |            | 27,62 m |
| Chambre 1        |            | 14,52 m |
| Chambre 2        |            | 9,10 m  |
| Salle d'Eau      |            | 5,29 m  |
| WC               |            | 1,13 m  |
| Dégagement       |            | 6,17 m  |
| Chambre 3        |            | 9,10 m  |
| TOTAL SURFAC     | EHABITABLE | 75.87 m |

 Balcons
 4,36 m<sup>2</sup> + 5,92 m<sup>2</sup>

 TOTAL SURFACE EXTERIEURE
 10,28 m<sup>2</sup>