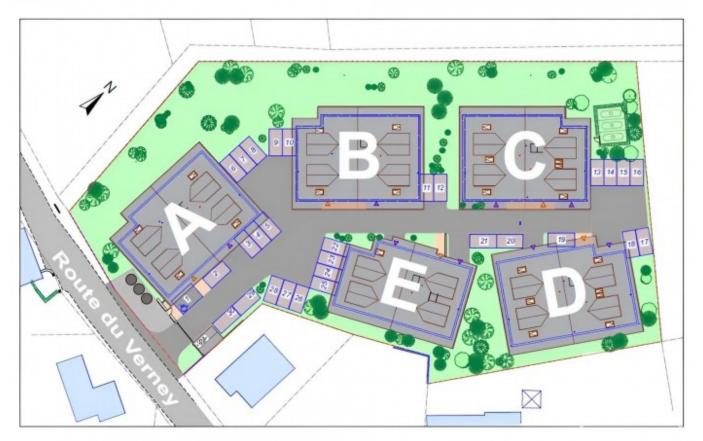

Comprising 41 apartments, from 1 to 4 bedrooms, across four low-rise buildings, L'Échappée offers spacious, welldesigned interiors with balconies or terraces to enjoy the mountain air. Thoughtfully planned, the architecture respects local traditions with stone-like foundations and wooden facades, echoing the charm of the surrounding historic chalets.