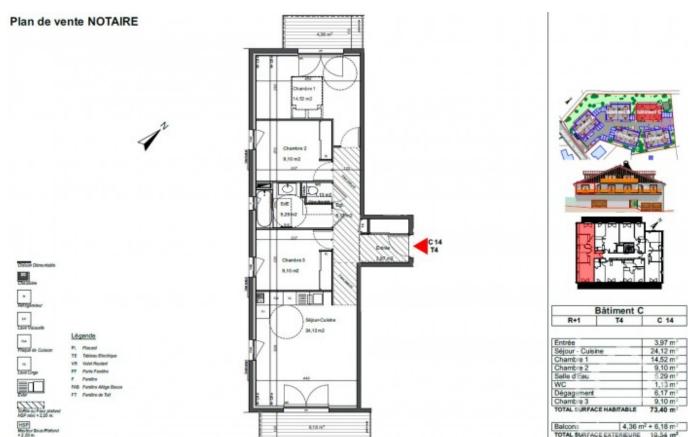

T4s:-

Apt ----- Size m2 ---- Price inc VAT ----- Floor C14 ----- 73.40 ------ € 368,500 ------ 1st ----- SOLD

| B12 72.61 € 374,000 1st      |
|------------------------------|
| B13 76.81 € 392,500 1st SOLD |
| C13 76.56 € 394,000 1st SOLD |
| D14 75.87 € 460,500 1st      |
| C21 89.99 € 458,000 2nd SOLD |
| E11 76.03 € 484,500 1st      |
| E12 77.00 € 495,000 1st      |