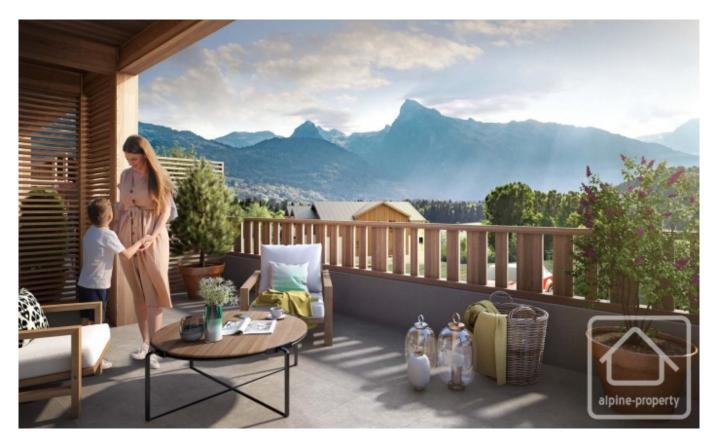

## **Property Description**

Nestled between the village center of Samoëns and the charming hamlet of Morillon, L'Échappée is a unique new development, perfectly blending nature and modernity. Set against a backdrop of lush forest, it offers breathtaking views of the Aiguille du Criou and is the ideal starting point for a scenic walk or a peaceful retreat. The residence features local tree species, preserving the surrounding ecosystem and creating a green, serene environment.

Comprising 41 apartments, from 1 to 4 bedrooms, across four low-rise buildings, L'Échappée offers spacious, welldesigned interiors with balconies or terraces to enjoy the mountain air. Thoughtfully planned, the architecture respects local traditions with stone-like foundations and wooden facades, echoing the charm of the surrounding historic chalets.