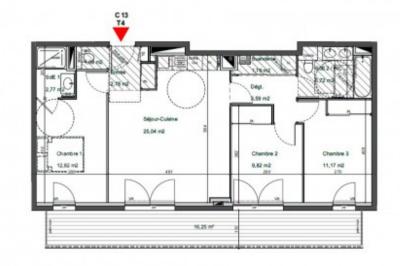

| R+1                | T4         | C 13                 |
|--------------------|------------|----------------------|
|                    |            |                      |
| Entrée             |            | 2,78 m <sup>2</sup>  |
| Séjour - Cuisine   |            | 25,04 m <sup>2</sup> |
| Chambre 1          |            | 12,82 m <sup>2</sup> |
| Salle d'Eau 1      |            | 2,77 m <sup>2</sup>  |
| WC                 |            | 1,08 m <sup>3</sup>  |
| Chambre 2          |            | 9,82 m <sup>2</sup>  |
| Chambre 3          |            | 11,17 m <sup>2</sup> |
| Dégagement         |            | 3,59 m <sup>2</sup>  |
| Buanderie          |            | 1,76 m <sup>2</sup>  |
| Salle d'Eau 2 / wc |            | 5,72 m <sup>2</sup>  |
| TOTAL SURFACE      | HABITABLE  | 76,56 m <sup>2</sup> |
| Balcon             |            | 16,25 m <sup>2</sup> |
| TOTAL SURFACE      | EXTERIEURE | 16.25 m <sup>2</sup> |