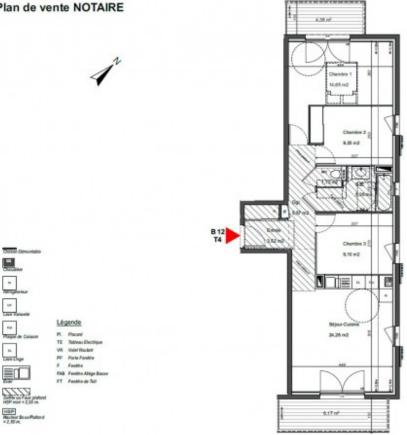

### Plan de vente NOTAIRE

Légende

PL TE VR PF

| 1/1                                                                                                                                                                                                                                                                                                                                                                                                                                                                                                                                                                                                                                                                                                                                                                                                                                                                                                                                                                                                                                                                                                                                                                                                                                                                                                                                                                                                                                                                                                                                                                                                                                                                                                                                                                                                                                                                                                                                                                                                                                                                                                                            |                                                                                                                                                                          |
|--------------------------------------------------------------------------------------------------------------------------------------------------------------------------------------------------------------------------------------------------------------------------------------------------------------------------------------------------------------------------------------------------------------------------------------------------------------------------------------------------------------------------------------------------------------------------------------------------------------------------------------------------------------------------------------------------------------------------------------------------------------------------------------------------------------------------------------------------------------------------------------------------------------------------------------------------------------------------------------------------------------------------------------------------------------------------------------------------------------------------------------------------------------------------------------------------------------------------------------------------------------------------------------------------------------------------------------------------------------------------------------------------------------------------------------------------------------------------------------------------------------------------------------------------------------------------------------------------------------------------------------------------------------------------------------------------------------------------------------------------------------------------------------------------------------------------------------------------------------------------------------------------------------------------------------------------------------------------------------------------------------------------------------------------------------------------------------------------------------------------------|--------------------------------------------------------------------------------------------------------------------------------------------------------------------------|
|                                                                                                                                                                                                                                                                                                                                                                                                                                                                                                                                                                                                                                                                                                                                                                                                                                                                                                                                                                                                                                                                                                                                                                                                                                                                                                                                                                                                                                                                                                                                                                                                                                                                                                                                                                                                                                                                                                                                                                                                                                                                                                                                | dament C                                                                                                                                                                 |
| CE DO GRAD                                                                                                                                                                                                                                                                                                                                                                                                                                                                                                                                                                                                                                                                                                                                                                                                                                                                                                                                                                                                                                                                                                                                                                                                                                                                                                                                                                                                                                                                                                                                                                                                                                                                                                                                                                                                                                                                                                                                                                                                                                                                                                                     | min of                                                                                                                                                                   |
| A South                                                                                                                                                                                                                                                                                                                                                                                                                                                                                                                                                                                                                                                                                                                                                                                                                                                                                                                                                                                                                                                                                                                                                                                                                                                                                                                                                                                                                                                                                                                                                                                                                                                                                                                                                                                                                                                                                                                                                                                                                                                                                                                        | Ceral 1                                                                                                                                                                  |
|                                                                                                                                                                                                                                                                                                                                                                                                                                                                                                                                                                                                                                                                                                                                                                                                                                                                                                                                                                                                                                                                                                                                                                                                                                                                                                                                                                                                                                                                                                                                                                                                                                                                                                                                                                                                                                                                                                                                                                                                                                                                                                                                | 1                                                                                                                                                                        |
| MAN                                                                                                                                                                                                                                                                                                                                                                                                                                                                                                                                                                                                                                                                                                                                                                                                                                                                                                                                                                                                                                                                                                                                                                                                                                                                                                                                                                                                                                                                                                                                                                                                                                                                                                                                                                                                                                                                                                                                                                                                                                                                                                                            |                                                                                                                                                                          |
| -                                                                                                                                                                                                                                                                                                                                                                                                                                                                                                                                                                                                                                                                                                                                                                                                                                                                                                                                                                                                                                                                                                                                                                                                                                                                                                                                                                                                                                                                                                                                                                                                                                                                                                                                                                                                                                                                                                                                                                                                                                                                                                                              |                                                                                                                                                                          |
| Contraction of the local division of the loc | In the second second                                                                                                                                                     |
| m n n m                                                                                                                                                                                                                                                                                                                                                                                                                                                                                                                                                                                                                                                                                                                                                                                                                                                                                                                                                                                                                                                                                                                                                                                                                                                                                                                                                                                                                                                                                                                                                                                                                                                                                                                                                                                                                                                                                                                                                                                                                                                                                                                        | 1 - Ki -                                                                                                                                                                 |
|                                                                                                                                                                                                                                                                                                                                                                                                                                                                                                                                                                                                                                                                                                                                                                                                                                                                                                                                                                                                                                                                                                                                                                                                                                                                                                                                                                                                                                                                                                                                                                                                                                                                                                                                                                                                                                                                                                                                                                                                                                                                                                                                | -                                                                                                                                                                        |
| and the second                                                                                                                                                                                                                                                                                                                                                                                                                                                                                                                                                                                                                                                                                                                                                                                                                                                                                                                                                                                                                                                                                                                                                                                                                                                                                                                                                                                                                                                                                                                                                                                                                                                                                                                                                                                                                                                                                                                                                                                                                                                                                                                 | And Date                                                                                                                                                                 |
|                                                                                                                                                                                                                                                                                                                                                                                                                                                                                                                                                                                                                                                                                                                                                                                                                                                                                                                                                                                                                                                                                                                                                                                                                                                                                                                                                                                                                                                                                                                                                                                                                                                                                                                                                                                                                                                                                                                                                                                                                                                                                                                                |                                                                                                                                                                          |
|                                                                                                                                                                                                                                                                                                                                                                                                                                                                                                                                                                                                                                                                                                                                                                                                                                                                                                                                                                                                                                                                                                                                                                                                                                                                                                                                                                                                                                                                                                                                                                                                                                                                                                                                                                                                                                                                                                                                                                                                                                                                                                                                |                                                                                                                                                                          |
|                                                                                                                                                                                                                                                                                                                                                                                                                                                                                                                                                                                                                                                                                                                                                                                                                                                                                                                                                                                                                                                                                                                                                                                                                                                                                                                                                                                                                                                                                                                                                                                                                                                                                                                                                                                                                                                                                                                                                                                                                                                                                                                                |                                                                                                                                                                          |
|                                                                                                                                                                                                                                                                                                                                                                                                                                                                                                                                                                                                                                                                                                                                                                                                                                                                                                                                                                                                                                                                                                                                                                                                                                                                                                                                                                                                                                                                                                                                                                                                                                                                                                                                                                                                                                                                                                                                                                                                                                                                                                                                |                                                                                                                                                                          |
| T ALS M                                                                                                                                                                                                                                                                                                                                                                                                                                                                                                                                                                                                                                                                                                                                                                                                                                                                                                                                                                                                                                                                                                                                                                                                                                                                                                                                                                                                                                                                                                                                                                                                                                                                                                                                                                                                                                                                                                                                                                                                                                                                                                                        |                                                                                                                                                                          |
|                                                                                                                                                                                                                                                                                                                                                                                                                                                                                                                                                                                                                                                                                                                                                                                                                                                                                                                                                                                                                                                                                                                                                                                                                                                                                                                                                                                                                                                                                                                                                                                                                                                                                                                                                                                                                                                                                                                                                                                                                                                                                                                                |                                                                                                                                                                          |
| - B. M.M.                                                                                                                                                                                                                                                                                                                                                                                                                                                                                                                                                                                                                                                                                                                                                                                                                                                                                                                                                                                                                                                                                                                                                                                                                                                                                                                                                                                                                                                                                                                                                                                                                                                                                                                                                                                                                                                                                                                                                                                                                                                                                                                      |                                                                                                                                                                          |
|                                                                                                                                                                                                                                                                                                                                                                                                                                                                                                                                                                                                                                                                                                                                                                                                                                                                                                                                                                                                                                                                                                                                                                                                                                                                                                                                                                                                                                                                                                                                                                                                                                                                                                                                                                                                                                                                                                                                                                                                                                                                                                                                | -                                                                                                                                                                        |
|                                                                                                                                                                                                                                                                                                                                                                                                                                                                                                                                                                                                                                                                                                                                                                                                                                                                                                                                                                                                                                                                                                                                                                                                                                                                                                                                                                                                                                                                                                                                                                                                                                                                                                                                                                                                                                                                                                                                                                                                                                                                                                                                | ė.                                                                                                                                                                       |
| Bâtiment                                                                                                                                                                                                                                                                                                                                                                                                                                                                                                                                                                                                                                                                                                                                                                                                                                                                                                                                                                                                                                                                                                                                                                                                                                                                                                                                                                                                                                                                                                                                                                                                                                                                                                                                                                                                                                                                                                                                                                                                                                                                                                                       | C                                                                                                                                                                        |
| R+2 T4                                                                                                                                                                                                                                                                                                                                                                                                                                                                                                                                                                                                                                                                                                                                                                                                                                                                                                                                                                                                                                                                                                                                                                                                                                                                                                                                                                                                                                                                                                                                                                                                                                                                                                                                                                                                                                                                                                                                                                                                                                                                                                                         | C 21                                                                                                                                                                     |
| R+2 T4                                                                                                                                                                                                                                                                                                                                                                                                                                                                                                                                                                                                                                                                                                                                                                                                                                                                                                                                                                                                                                                                                                                                                                                                                                                                                                                                                                                                                                                                                                                                                                                                                                                                                                                                                                                                                                                                                                                                                                                                                                                                                                                         |                                                                                                                                                                          |
|                                                                                                                                                                                                                                                                                                                                                                                                                                                                                                                                                                                                                                                                                                                                                                                                                                                                                                                                                                                                                                                                                                                                                                                                                                                                                                                                                                                                                                                                                                                                                                                                                                                                                                                                                                                                                                                                                                                                                                                                                                                                                                                                | C 21<br>8,25 m <sup>3</sup><br>40,09 m <sup>3</sup>                                                                                                                      |
| R+2 T4 Entrée / Dégagement Séjour - Cuisine Chambre 1                                                                                                                                                                                                                                                                                                                                                                                                                                                                                                                                                                                                                                                                                                                                                                                                                                                                                                                                                                                                                                                                                                                                                                                                                                                                                                                                                                                                                                                                                                                                                                                                                                                                                                                                                                                                                                                                                                                                                                                                                                                                          | C 21<br>8,25 m <sup>2</sup><br>40,09 m <sup>3</sup><br>13,57 m <sup>3</sup>                                                                                              |
| R+2 T4 Entrée / Dégagement Séjour - Cuisine Chambre 1 Salle d'Eau 1 / wo                                                                                                                                                                                                                                                                                                                                                                                                                                                                                                                                                                                                                                                                                                                                                                                                                                                                                                                                                                                                                                                                                                                                                                                                                                                                                                                                                                                                                                                                                                                                                                                                                                                                                                                                                                                                                                                                                                                                                                                                                                                       | C 21<br>8,25 m <sup>3</sup><br>40,09 m <sup>3</sup><br>13,57 m <sup>3</sup><br>4,74 m <sup>3</sup>                                                                       |
| R+2 T4 Entrée / Dégagement Séjour - Cuisine Chambre 1 Salle d'Eau 1 / wo Chambre 2                                                                                                                                                                                                                                                                                                                                                                                                                                                                                                                                                                                                                                                                                                                                                                                                                                                                                                                                                                                                                                                                                                                                                                                                                                                                                                                                                                                                                                                                                                                                                                                                                                                                                                                                                                                                                                                                                                                                                                                                                                             | C 21<br>8,25 m <sup>2</sup><br>40,09 m <sup>3</sup><br>13,57 m <sup>3</sup><br>4,74 m <sup>3</sup><br>8,96 m <sup>3</sup>                                                |
| R+2 T4 Entrée / Dégagement Séjour - Cuisine Chambre 1 Salle d'Eau 1 / wc Chambre 2 Chambre 3                                                                                                                                                                                                                                                                                                                                                                                                                                                                                                                                                                                                                                                                                                                                                                                                                                                                                                                                                                                                                                                                                                                                                                                                                                                                                                                                                                                                                                                                                                                                                                                                                                                                                                                                                                                                                                                                                                                                                                                                                                   | C 21<br>8.25 m <sup>2</sup><br>40,09 m <sup>3</sup><br>13,57 m <sup>3</sup><br>4,74 m <sup>3</sup><br>8,96 m <sup>3</sup><br>11,02 m <sup>3</sup>                        |
| R+2         T4           Entrée / Dégagement         Séjour - Cuisine           Chambre 1         Salle d'Eau 1 / wc           Chambre 2         Chambre 3           Salle d'Eau 2 / wc         Salle d'Eau 2 / wc                                                                                                                                                                                                                                                                                                                                                                                                                                                                                                                                                                                                                                                                                                                                                                                                                                                                                                                                                                                                                                                                                                                                                                                                                                                                                                                                                                                                                                                                                                                                                                                                                                                                                                                                                                                                                                                                                                             | C 21<br>8.25 m <sup>2</sup><br>40.09 m <sup>3</sup><br>13.57 m <sup>3</sup><br>4.74 m <sup>3</sup><br>8.96 m <sup>3</sup><br>11.02 m <sup>2</sup><br>3.36 m <sup>3</sup> |
| R+2 T4 Entrée / Dégagement Séjour - Cuisine Chambre 1 Salle d'Eau 1 / wc Chambre 2 Chambre 3                                                                                                                                                                                                                                                                                                                                                                                                                                                                                                                                                                                                                                                                                                                                                                                                                                                                                                                                                                                                                                                                                                                                                                                                                                                                                                                                                                                                                                                                                                                                                                                                                                                                                                                                                                                                                                                                                                                                                                                                                                   | C 21<br>8,25 m <sup>2</sup><br>13,57 m <sup>3</sup><br>4,74 m <sup>3</sup><br>8,96 m <sup>3</sup><br>11,02 m <sup>2</sup><br>3,36 m <sup>3</sup><br>89,99 m <sup>3</sup> |
| R+2         T4           Entrée / Dégagement         Séjour - Cuisine           Chambre 1         Salle d'Eau 1 / wc           Chambre 2         Chambre 3           Salle d'Eau 2 / wc         Salle d'Eau 2 / wc                                                                                                                                                                                                                                                                                                                                                                                                                                                                                                                                                                                                                                                                                                                                                                                                                                                                                                                                                                                                                                                                                                                                                                                                                                                                                                                                                                                                                                                                                                                                                                                                                                                                                                                                                                                                                                                                                                             | C 21<br>8.25 m <sup>2</sup><br>40.09 m <sup>3</sup><br>13.57 m <sup>3</sup><br>4.74 m <sup>3</sup><br>8.96 m <sup>3</sup><br>11.02 m <sup>2</sup><br>3.36 m <sup>3</sup> |

#### Plan de vente NOTAIRE

Closer de Closer de Closer de Remojoration

84. 11 HSP Review See +2,52m Légende

| Entrée                  | 3,52 m <sup>2</sup>  |
|-------------------------|----------------------|
| Séjour - Cuisine        | 24,26 m <sup>2</sup> |
| Chambre 1               | 14,65 m <sup>2</sup> |
| Chambre 2               | 9,20 m <sup>2</sup>  |
| Salle d'Eau             | 5,26 m <sup>2</sup>  |
| WC                      | 1,13 m <sup>2</sup>  |
| Dégagement              | 5,57 m <sup>2</sup>  |
| Chambre 3               | 9,10 m <sup>2</sup>  |
| TOTAL SURFACE HABITABLE | 72.69 m <sup>2</sup> |