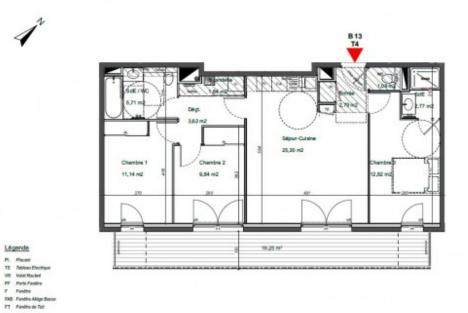

 Balcons
 4,36 m² + 6,17 m²

 TOTAL SURFACE EXTEREURE
 10,53 m²

| 25,20 m <sup>2</sup> |
|----------------------|
| 12,82 m <sup>2</sup> |
| 2,77 m <sup>2</sup>  |
| 1,08 m <sup>2</sup>  |
| 9,84 m <sup>2</sup>  |
| 11,14 m <sup>2</sup> |
| 3,62 m <sup>2</sup>  |
| 1,84 m <sup>2</sup>  |
| 5,71 m <sup>2</sup>  |
| 76,81 m <sup>2</sup> |
| 16,25 m <sup>2</sup> |
| 16,25 m <sup>2</sup> |
|                      |