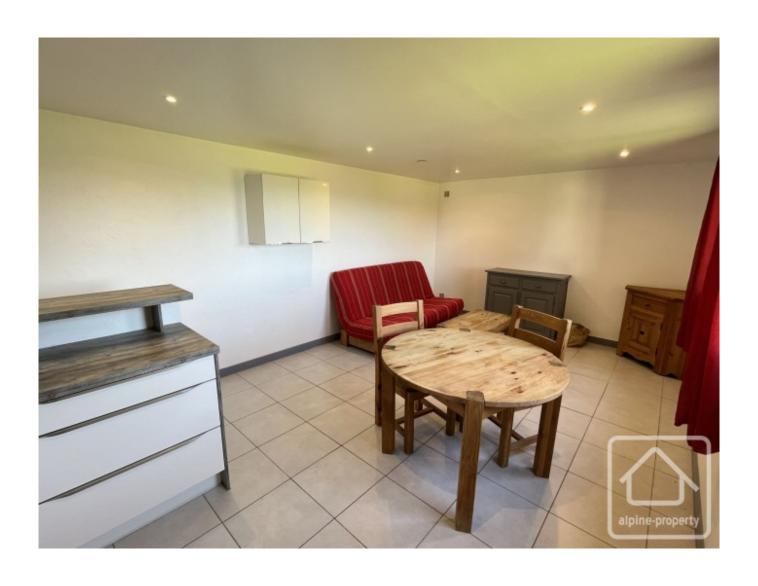

The apartment, renovated in 2014, has its own independent entrance through a lovely garden, offering a private view with no overlooking neighbours and no passerby traffic!

It consists of an entrance hallway with a cupboard and hanging space, an equipped kitchen open to the living room, a bedroom, a bathroom with a bath, and a toilet that leads to the cellar, which is very convenient for storing personal belongings.

The apartment features underfloor electric heating and an independent water heater for hot water production.

The residence has plenty of free parking spaces, and the bus stop for the free ski shuttles is just 100 metres away.