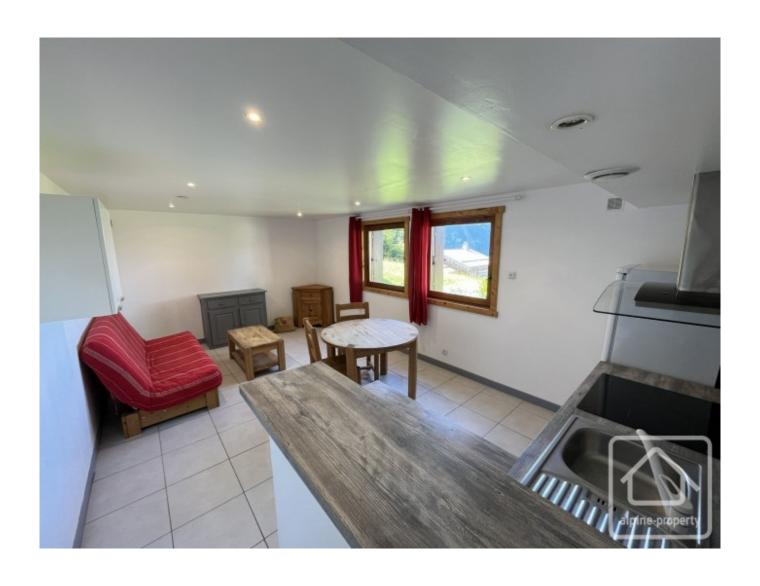

The apartment, renovated in 2014, has its own independent entrance through a lovely garden, offering a private view with no overlooking neighbours and no passerby traffic!

It consists of an entrance hallway with a cupboard and hanging space, an equipped kitchen open to the living room, a bedroom, a bathroom with a bath, and a toilet that leads to the cellar, which is very convenient for storing personal belongings.

The apartment features underfloor electric heating and an independent water heater for hot water production.

The residence has plenty of free parking spaces, and the bus stop for the free ski shuttles is just 100 metres away.