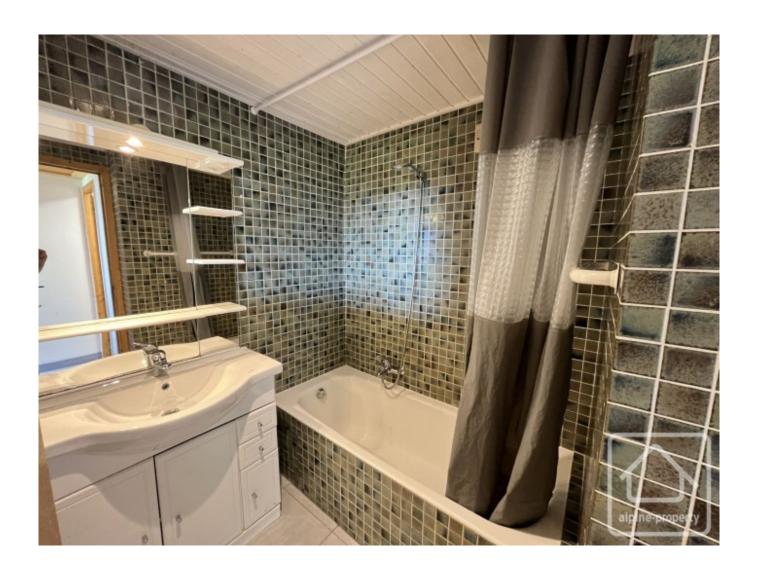

The apartment, renovated in 2014, has its own independent entrance through a lovely garden, offering a private view with no overlooking neighbours and no passerby traffic!

It consists of an entrance hallway with a cupboard and hanging space, an equipped kitchen open to the living room, a bedroom, a bathroom with a bath, and a toilet that leads to the cellar, which is very convenient for storing personal belongings.