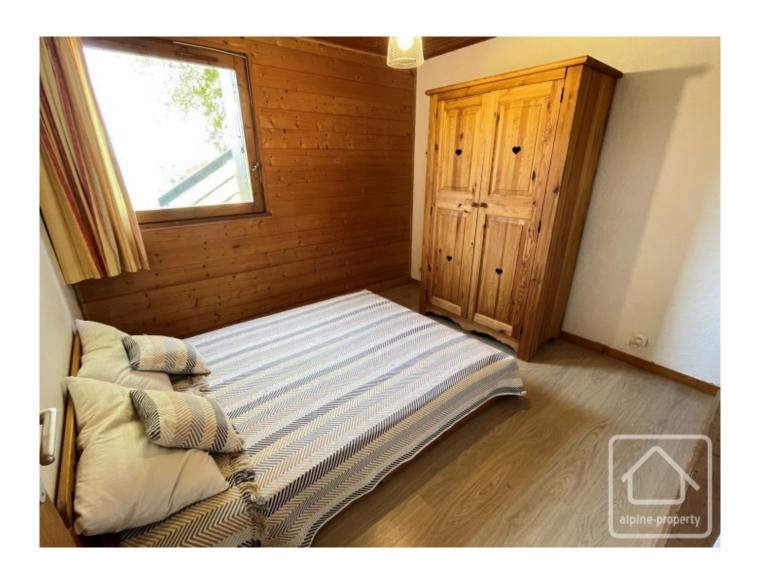

The apartment, renovated in 2014, has its own independent entrance through a lovely garden, offering a private view with no overlooking neighbours and no passerby traffic!

It consists of an entrance hallway with a cupboard and hanging space, an equipped kitchen open to the living room, a bedroom, a bathroom with a bath, and a toilet that leads to the cellar, which is very convenient for storing personal belongings.