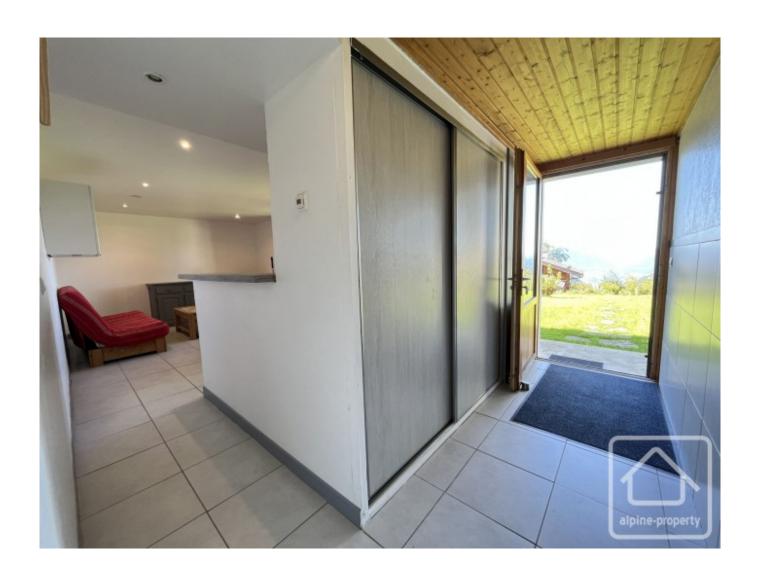

The apartment, renovated in 2014, has its own independent entrance through a lovely garden, offering a private view with no overlooking neighbours and no passerby traffic!

It consists of an entrance hallway with a cupboard and hanging space, an equipped kitchen open to the living room, a bedroom, a bathroom with a bath, and a toilet that leads to the cellar, which is very convenient for storing personal belongings.