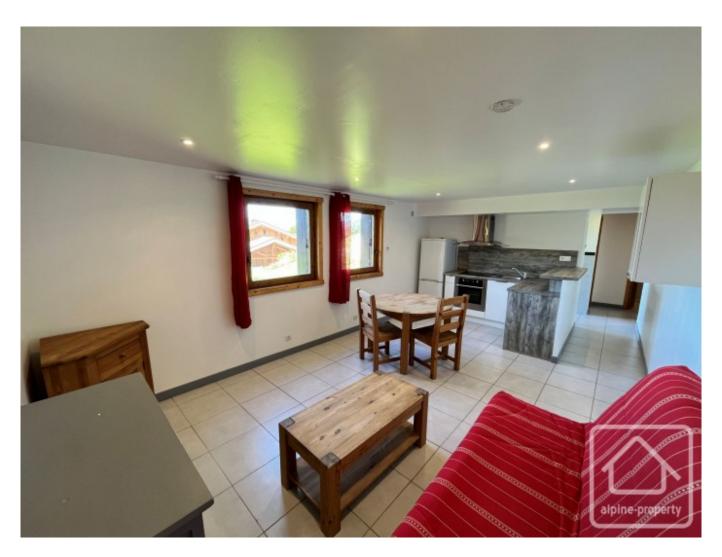

## **Property Description**

Appt des Ronziers is located on the ground floor of a residence set apart from the hustle and bustle of the resort, yet only a 2-minute drive from the centre.

Situated at the end of a cul-de-sac, the residence enjoys a peaceful environment and a beautiful view of the Aravis mountains and the valley.

The apartment, renovated in 2014, has its own independent entrance through a lovely garden, offering a private view with no overlooking neighbours and no passerby traffic!

It consists of an entrance hallway with a cupboard and hanging space, an equipped kitchen open to the living room, a bedroom, a bathroom with a bath, and a toilet that leads to the cellar, which is very convenient for storing personal belongings.

The apartment features underfloor electric heating and an independent water heater for hot water production.

The residence has plenty of free parking spaces, and the bus stop for the free ski shuttles is just 100 metres away.