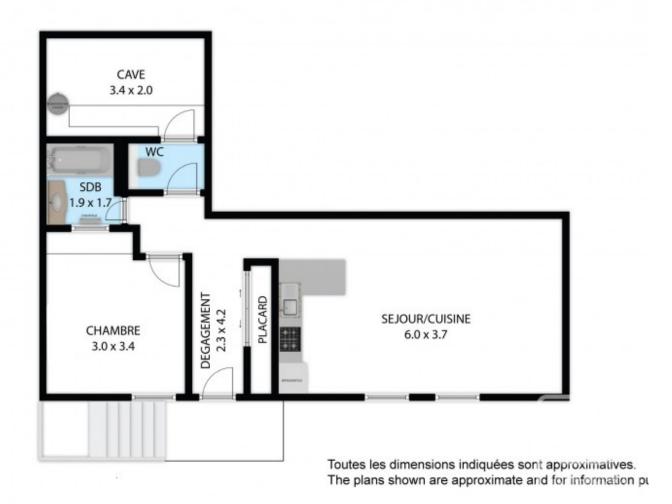

## **Property Description**

Appt des Ronziers is located on the ground floor of a residence set apart from the hustle and bustle of the resort, yet only a 2-minute drive from the centre.

Situated at the end of a cul-de-sac, the residence enjoys a peaceful environment and a beautiful view of the Aravis mountains and the valley.

The apartment, renovated in 2014, has its own independent entrance through a lovely garden, offering a private view with no overlooking neighbours and no passerby traffic!

It consists of an entrance hallway with a cupboard and hanging space, an equipped kitchen open to the living room, a bedroom, a bathroom with a bath, and a toilet that leads to the cellar, which is very convenient for storing personal belongings.

The apartment features underfloor electric heating and an independent water heater for hot water production.

The residence has plenty of free parking spaces, and the bus stop for the free ski shuttles is just 100 metres away.