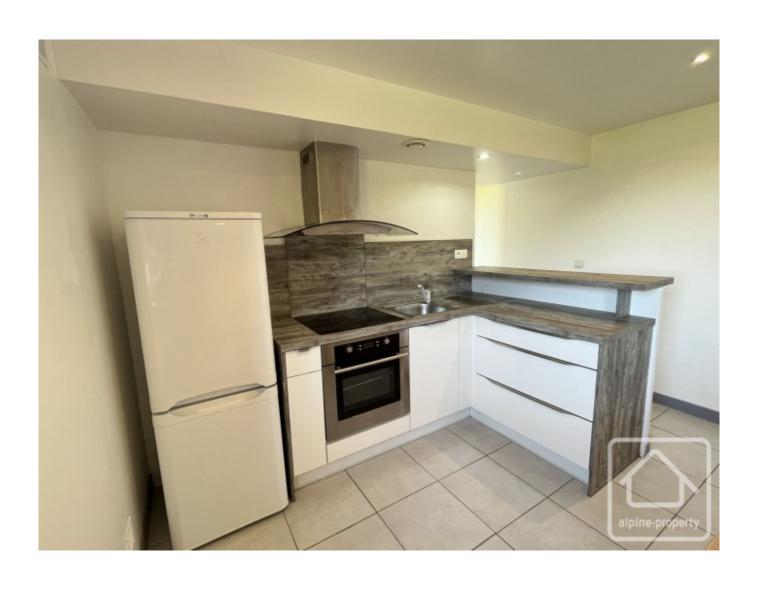

The apartment, renovated in 2014, has its own independent entrance through a lovely garden, offering a private view with no overlooking neighbours and no passerby traffic!

It consists of an entrance hallway with a cupboard and hanging space, an equipped kitchen open to the living room, a bedroom, a bathroom with a bath, and a toilet that leads to the cellar, which is very convenient for storing personal belongings.