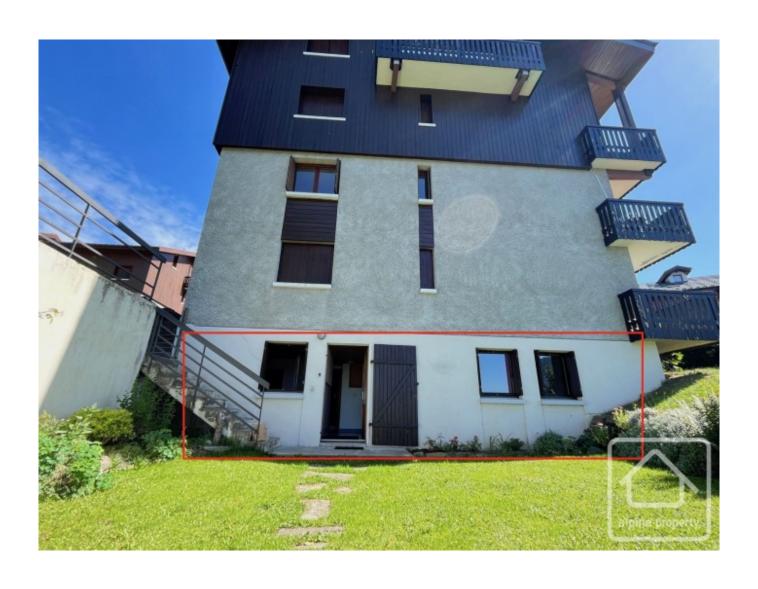

## **Property Description**

Appt des Ronziers is located on the ground floor of a residence set apart from the hustle and bustle of the resort, yet only a 2-minute drive from the centre.

Situated at the end of a cul-de-sac, the residence enjoys a peaceful environment and a beautiful view of the Aravis mountains and the valley.

The apartment, renovated in 2014, has its own independent entrance through a lovely garden, offering a private view with no overlooking neighbours and no passerby traffic!

It consists of an entrance hallway with a cupboard and hanging space, an equipped kitchen open to the living room, a bedroom, a bathroom with a bath, and a toilet that leads to the cellar, which is very convenient for storing personal belongings.