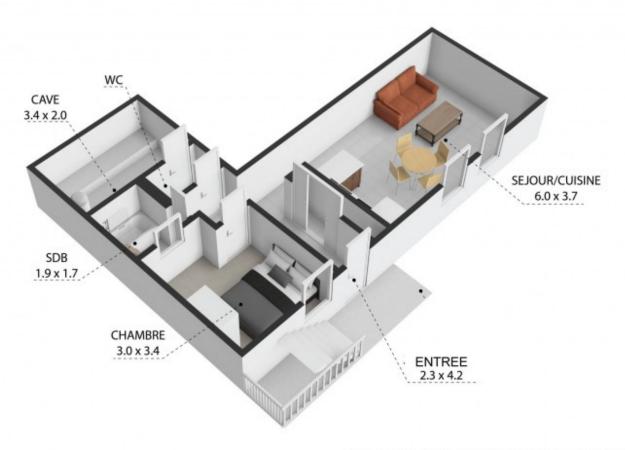

The apartment, renovated in 2014, has its own independent entrance through a lovely garden, offering a private view with no overlooking neighbours and no passerby traffic!

It consists of an entrance hallway with a cupboard and hanging space, an equipped kitchen open to the living room, a bedroom, a bathroom with a bath, and a toilet that leads to the cellar, which is very convenient for storing personal belongings.

The property is covered by the copropriété rules.

Toutes les dimensions indiquées sont approximatives. The plans shown are approximate and for information pu