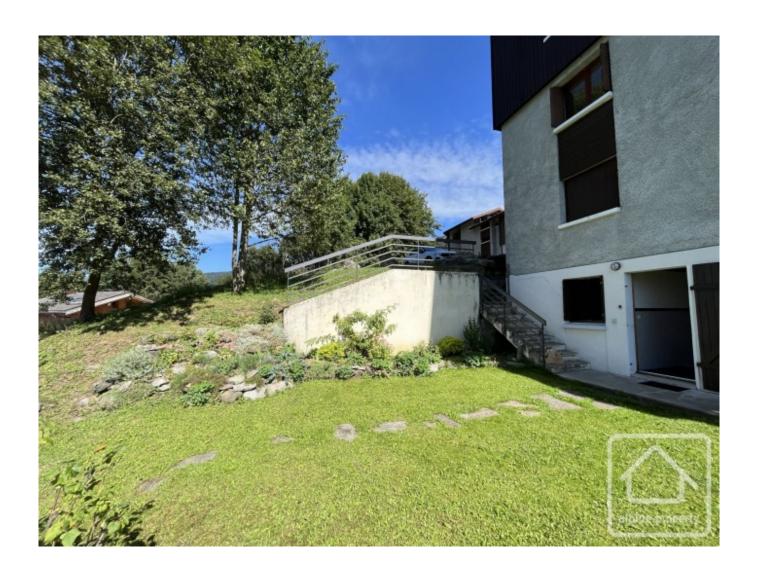

## **Property Description**

Appt des Ronziers is located on the ground floor of a residence set apart from the hustle and bustle of the resort, yet only a 2-minute drive from the centre.

Situated at the end of a cul-de-sac, the residence enjoys a peaceful environment and a beautiful view of the Aravis mountains and the valley.

The apartment, renovated in 2014, has its own independent entrance through a lovely garden, offering a private view with no overlooking neighbours and no passerby traffic!

It consists of an entrance hallway with a cupboard and hanging space, an equipped kitchen open to the living room, a bedroom, a bathroom with a bath, and a toilet that leads to the cellar, which is very convenient for storing personal belongings.