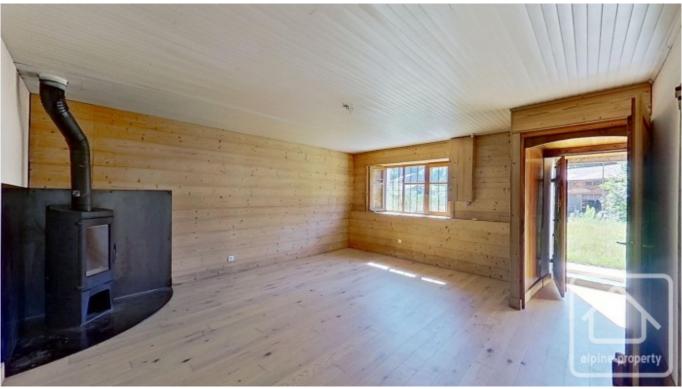

Dating back to 1851, this authentic Savoyard farmhouse offers a rare opportunity for a renovation project that will enhance its charm while adding comfort and modernity.

The ground floor houses a partially renovated 72 m² apartment consisting of a living room with a wood stove, a kitchen, 2 bedrooms, and a modern bathroom with a toilet, along with a storage room and a magnificent vaulted cellar. There is a diagnostic report with energy performance rating for this part of the building - available upon request.