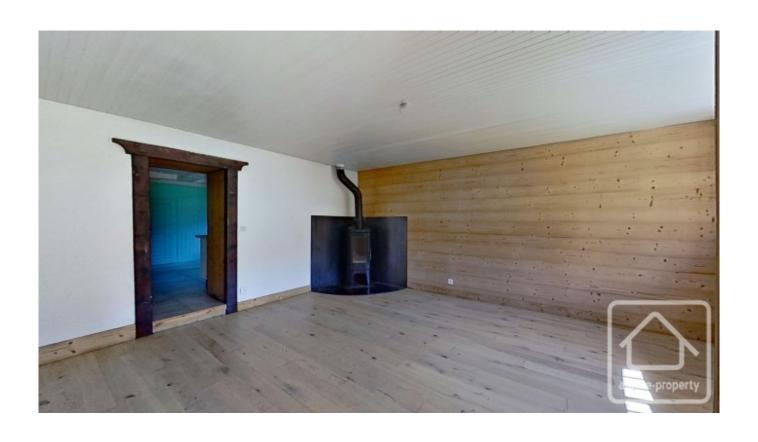

**Heating** Combined system **Chimney** Wood burning stove

Ski accessSki busNearest skiing1 kmNearest shops1.3 kmGardenYesGarageNone

DrainageMains drainsTaxe foncière330.00 €urosAgency feesPaid by the seller

Dating back to 1851, this authentic Savoyard farmhouse offers a rare opportunity for a renovation project that will enhance its charm while adding comfort and modernity.

The ground floor houses a partially renovated 72 m² apartment consisting of a living room with a wood stove, a kitchen, 2 bedrooms, and a modern bathroom with a toilet, along with a storage room and a magnificent vaulted cellar. There is a diagnostic report with energy performance rating for this part of the building - available upon request.