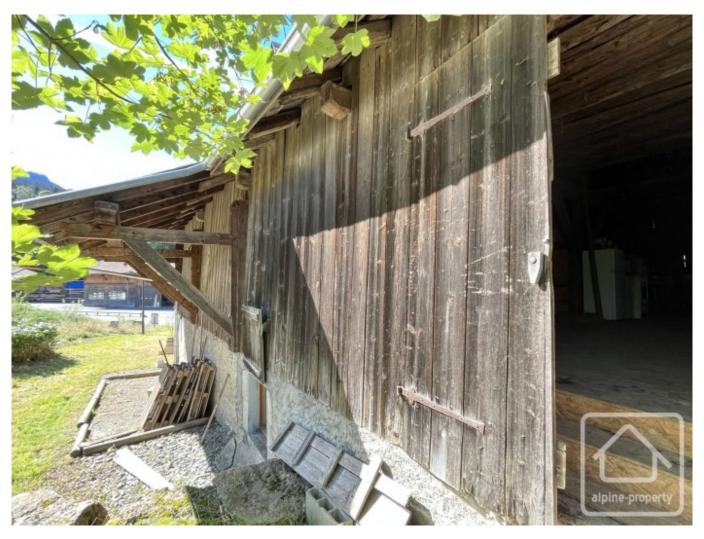

The highlight of the building is the barn on the upper floor, with its majestic framework, offering 150 m² where you can let your imagination run wild with its conversion!

The building is set on a lovely 1086 m<sup>2</sup> plot and features a granite trough fed by a natural spring.