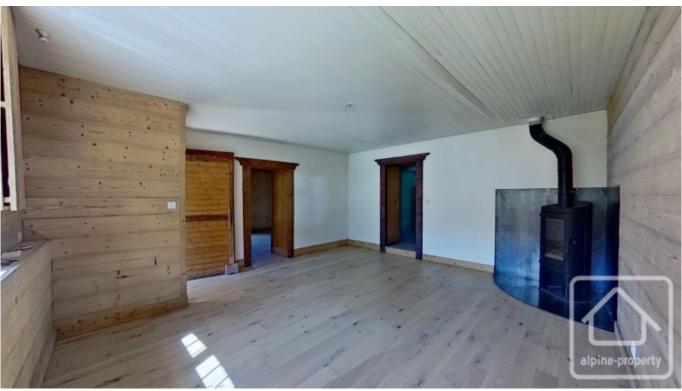

Dating back to 1851, this authentic Savoyard farmhouse offers a rare opportunity for a renovation project that will enhance its charm while adding comfort and modernity.

The ground floor houses a partially renovated 72 m² apartment consisting of a living room with a wood stove, a kitchen, 2 bedrooms, and a modern bathroom with a toilet, along with a storage room and a magnificent vaulted cellar. There is a diagnostic report with energy performance rating for this part of the building - available upon request.