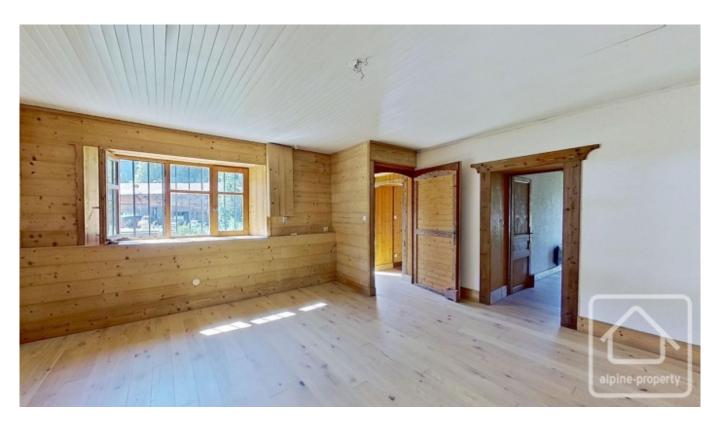

Dating back to 1851, this authentic Savoyard farmhouse offers a rare opportunity for a renovation project that will enhance its charm while adding comfort and modernity.

The ground floor houses a partially renovated 72 m² apartment consisting of a living room with a wood stove, a kitchen, 2 bedrooms, and a modern bathroom with a toilet, along with a storage room and a magnificent vaulted cellar. There is a diagnostic report with energy performance rating for this part of the building - available upon request.