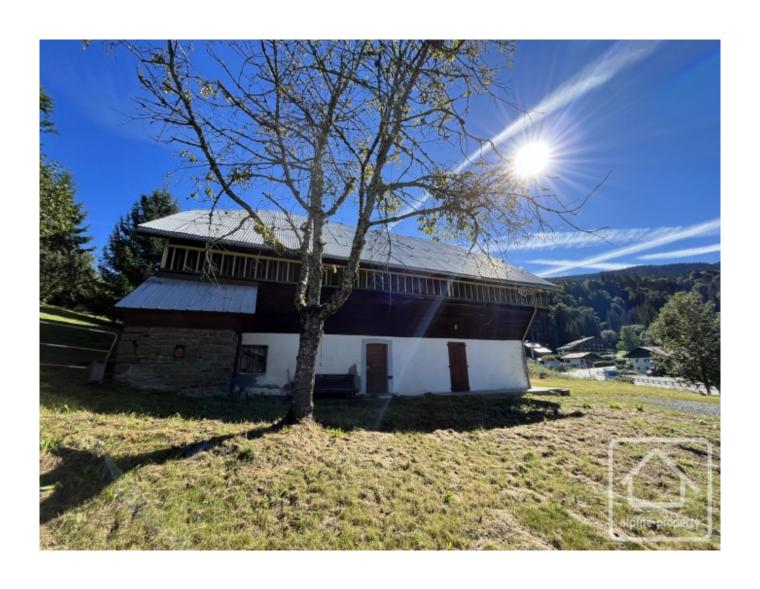

## **Property Description**

La Ferme du Lay is located at the entrance to the resort of Les Carroz. Close to a supermarket, it is about thirty metres from the free ski shuttle bus stop and only a 1-minute drive from the village centre!

Dating back to 1851, this authentic Savoyard farmhouse offers a rare opportunity for a renovation project that will enhance its charm while adding comfort and modernity.

The ground floor houses a partially renovated 72 m² apartment consisting of a living room with a wood stove, a kitchen, 2 bedrooms, and a modern bathroom with a toilet, along with a storage room and a magnificent vaulted cellar. There is a diagnostic report with energy performance rating for this part of the building - available upon request.

The highlight of the building is the barn on the upper floor, with its majestic framework, offering 150 m² where you can let your imagination run wild with its conversion!

The building is set on a lovely 1086 m<sup>2</sup> plot and features a granite trough fed by a natural spring.