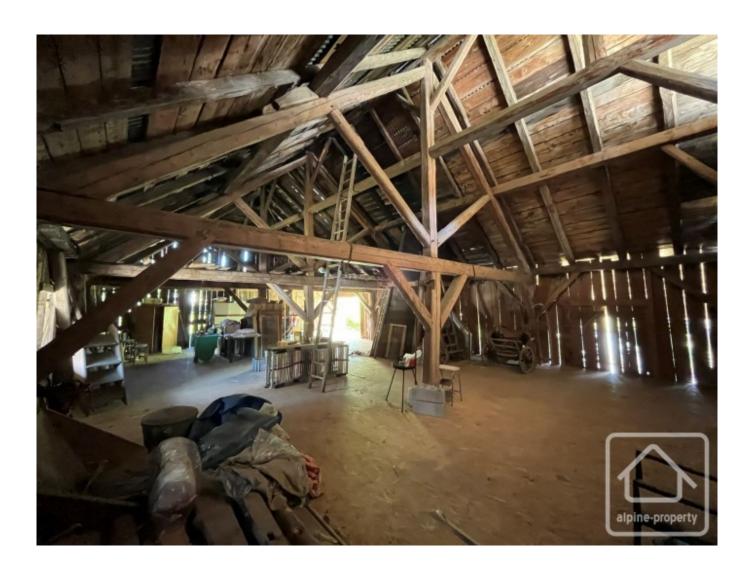

The highlight of the building is the barn on the upper floor, with its majestic framework, offering 150 m² where you can let your imagination run wild with its conversion!

The building is set on a lovely 1086 m<sup>2</sup> plot and features a granite trough fed by a natural spring.