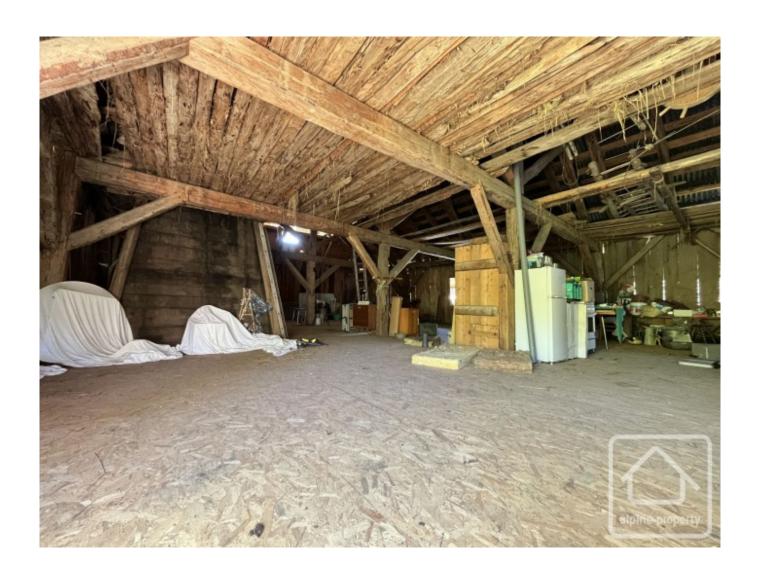

The highlight of the building is the barn on the upper floor, with its majestic framework, offering 150 m² where you can let your imagination run wild with its conversion!

The building is set on a lovely 1086 m<sup>2</sup> plot and features a granite trough fed by a natural spring.