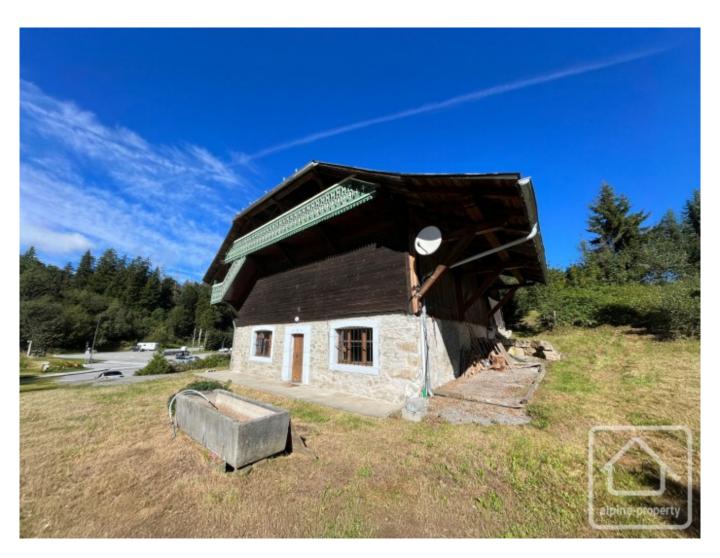

## Ferme du Lay

Les Carroz d'Araches, Flaine & Les Carroz, Grand Massif

425 000 €uros

## **Property Description**

La Ferme du Lay is located at the entrance to the resort of Les Carroz. Close to a supermarket, it is about thirty metres from the free ski shuttle bus stop and only a 1-minute drive from the village centre!

Dating back to 1851, this authentic Savoyard farmhouse offers a rare opportunity for a renovation project that will enhance its charm while adding comfort and modernity.

The ground floor houses a partially renovated 72 m² apartment consisting of a living room with a wood stove, a kitchen, 2 bedrooms, and a modern bathroom with a toilet, along with a storage room and a magnificent vaulted cellar. There is a diagnostic report with energy performance rating for this part of the building - available upon request.

The highlight of the building is the barn on the upper floor, with its majestic framework, offering 150 m² where you can let your imagination run wild with its conversion!

The building is set on a lovely 1086 m<sup>2</sup> plot and features a granite trough fed by a natural spring.