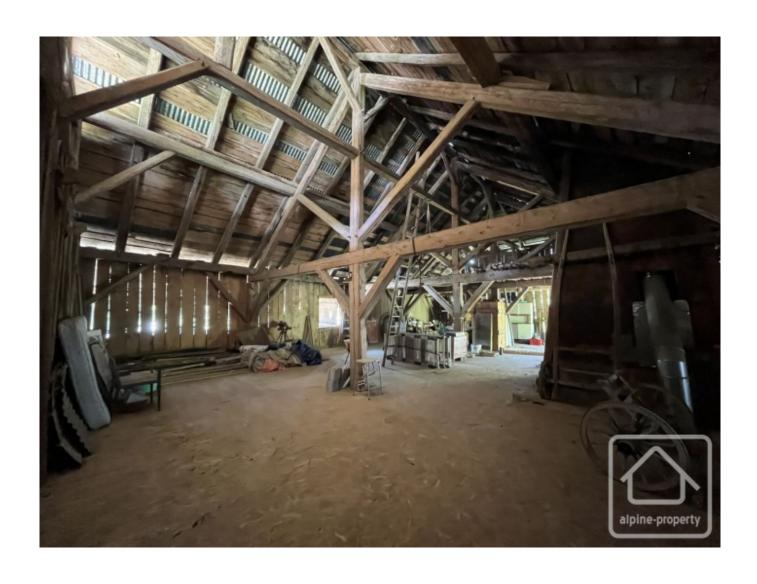

The highlight of the building is the barn on the upper floor, with its majestic framework, offering 150 m² where you can let your imagination run wild with its conversion!

The building is set on a lovely 1086 m<sup>2</sup> plot and features a granite trough fed by a natural spring.