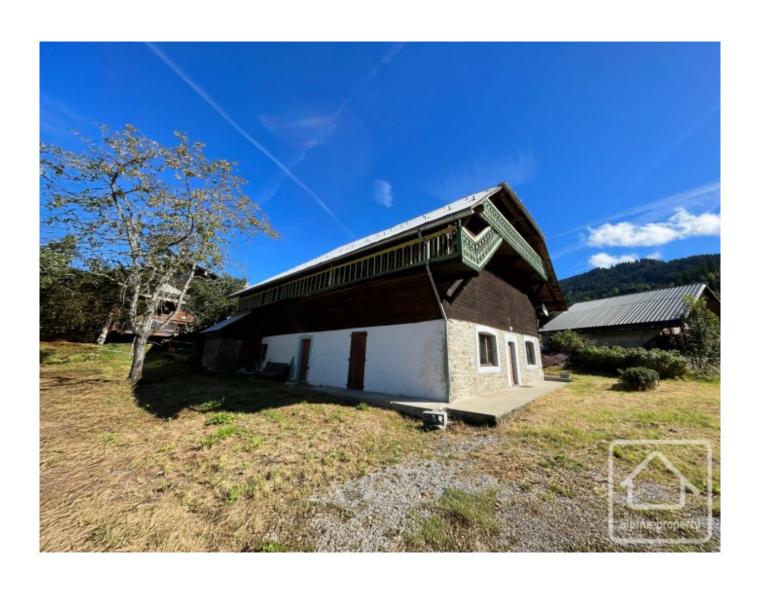

## **Property Description**

La Ferme du Lay is located at the entrance to the resort of Les Carroz. Close to a supermarket, it is about thirty metres from the free ski shuttle bus stop and only a 1-minute drive from the village centre!

Dating back to 1851, this authentic Savoyard farmhouse offers a rare opportunity for a renovation project that will enhance its charm while adding comfort and modernity.

The ground floor houses a partially renovated 72 m² apartment consisting of a living room with a wood stove, a kitchen, 2 bedrooms, and a modern bathroom with a toilet, along with a storage room and a magnificent vaulted cellar. There is a diagnostic report with energy performance rating for this part of the building - available upon request.

The highlight of the building is the barn on the upper floor, with its majestic framework, offering 150 m² where you can let your imagination run wild with its conversion!

The building is set on a lovely 1086 m<sup>2</sup> plot and features a granite trough fed by a natural spring.