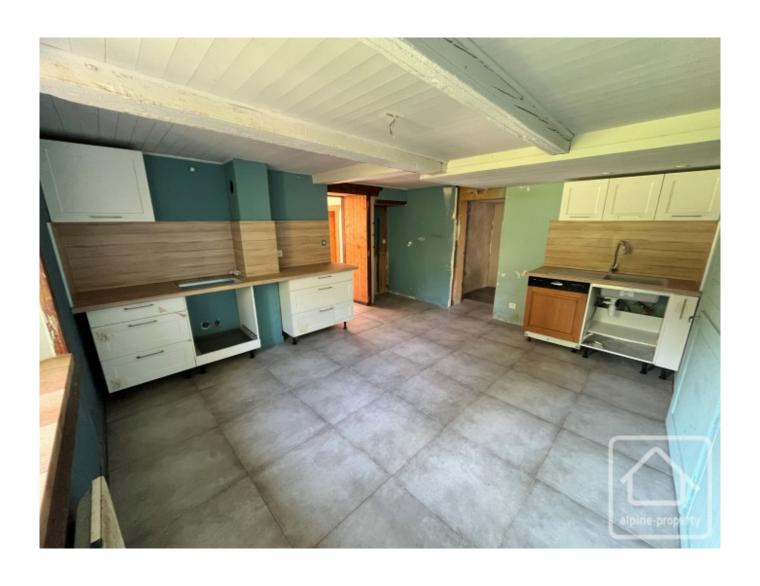

Dating back to 1851, this authentic Savoyard farmhouse offers a rare opportunity for a renovation project that will enhance its charm while adding comfort and modernity.

The ground floor houses a partially renovated 72 m² apartment consisting of a living room with a wood stove, a kitchen, 2 bedrooms, and a modern bathroom with a toilet, along with a storage room and a magnificent vaulted cellar. There is a diagnostic report with energy performance rating for this part of the building - available upon request.