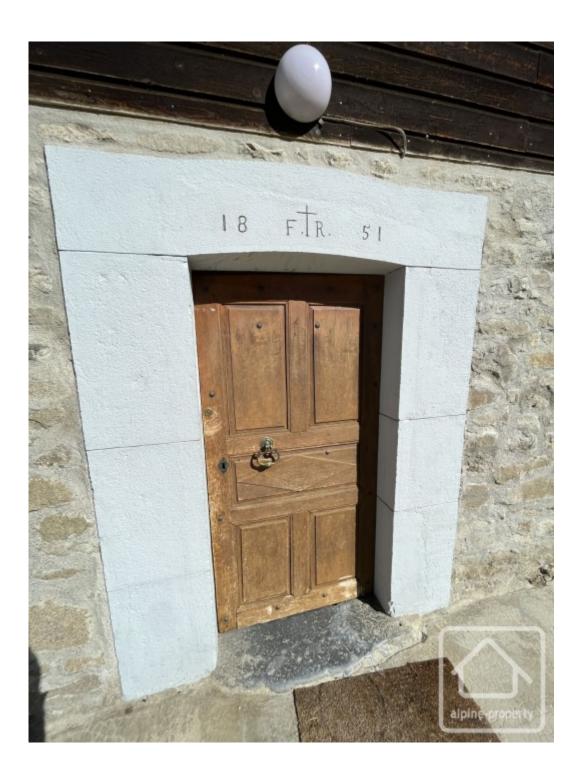

Dating back to 1851, this authentic Savoyard farmhouse offers a rare opportunity for a renovation project that will enhance its charm while adding comfort and modernity.

The ground floor houses a partially renovated 72 m² apartment consisting of a living room with a wood stove, a kitchen, 2 bedrooms, and a modern bathroom with a toilet, along with a storage room and a magnificent vaulted cellar. There is a diagnostic report with energy performance rating for this part of the building - available upon request.