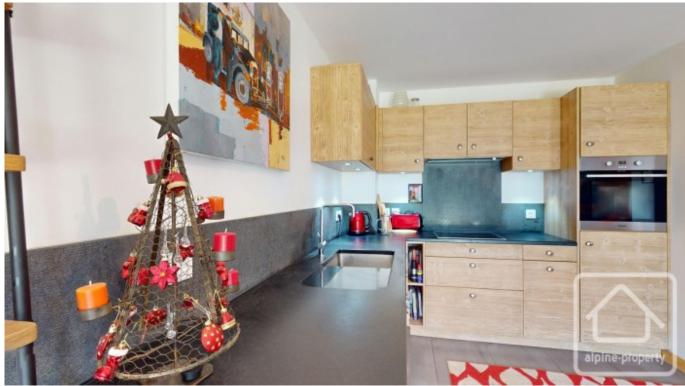

The apartment includes a large living room that extends to a 49 m<sup>2</sup> terrace and a 90 m<sup>2</sup> private garden, perfect for relaxing and enjoying the outdoors. These outdoor spaces add extra living areas during the summer. The kitchen is modern and practical, designed to meet everyday needs.