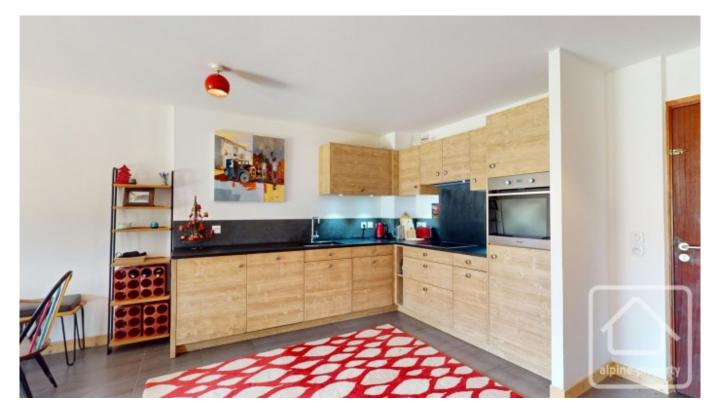

The apartment includes a large living room that extends to a 49 m<sup>2</sup> terrace and a 90 m<sup>2</sup> private garden, perfect for relaxing and enjoying the outdoors. These outdoor spaces add extra living areas during the summer. The kitchen is modern and practical, designed to meet everyday needs.