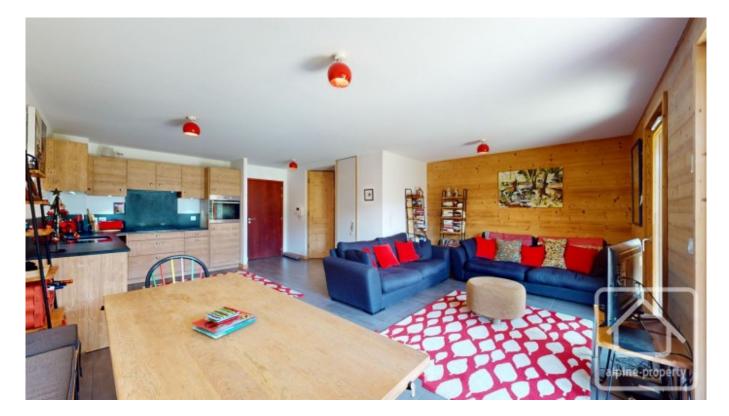

The apartment includes a large living room that extends to a 49 m<sup>2</sup> terrace and a 90 m<sup>2</sup> private garden, perfect for relaxing and enjoying the outdoors. These outdoor spaces add extra living areas during the summer. The kitchen is modern and practical, designed to meet everyday needs.