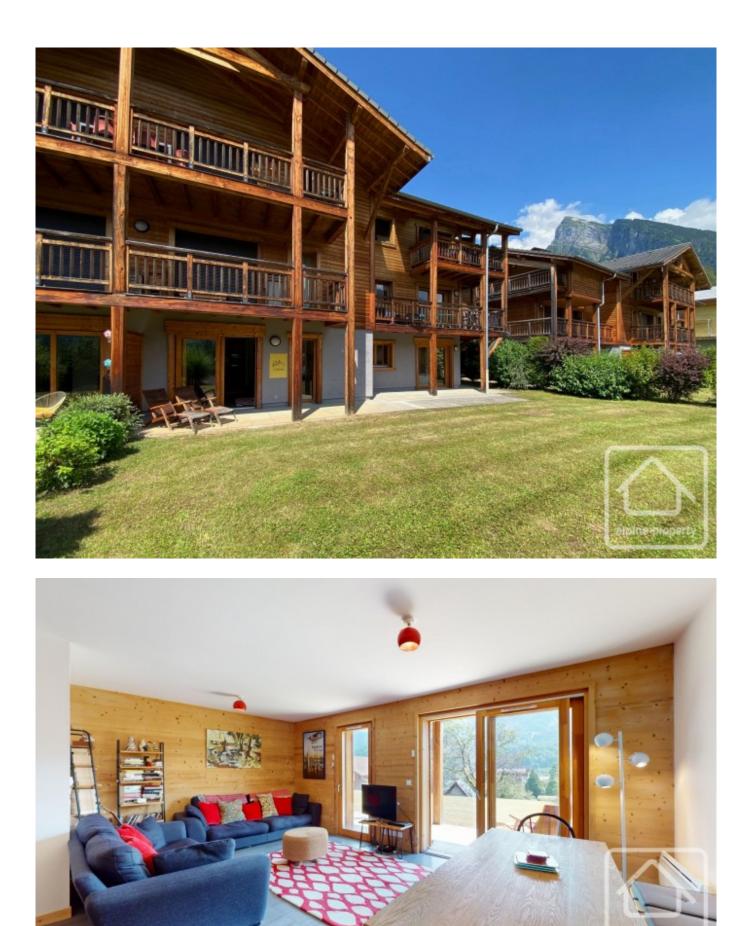

# **Property Description**

This modern, high-quality residence, completed in 2014, is located in one of the most desirable areas of the valley. The property boasts a spacious layout with contemporary design and spectacular mountain views. The south-facing living area is filled with natural light, offering a peaceful and tranquil environment. Large windows frame the stunning landscape, allowing you to take in the beautiful surroundings.

The apartment includes a large living room that extends to a 49 m<sup>2</sup> terrace and a 90 m<sup>2</sup> private garden, perfect for relaxing and enjoying the outdoors. These outdoor spaces add extra living areas during the summer. The kitchen is modern and practical, designed to meet everyday needs.