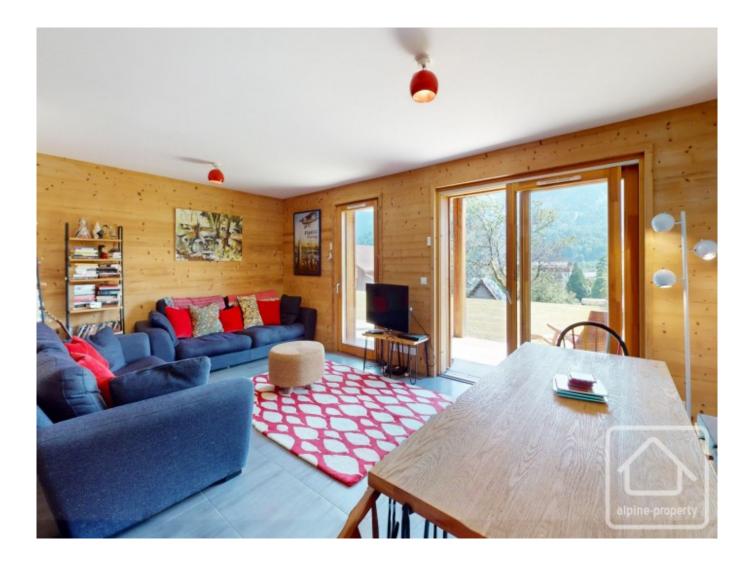

# **Property Description**

This modern, high-quality residence, completed in 2014, is located in one of the most desirable areas of the valley. The property boasts a spacious layout with contemporary design and spectacular mountain views. The south-facing living area is filled with natural light, offering a peaceful and tranquil environment. Large windows frame the stunning landscape, allowing you to take in the beautiful surroundings.

The apartment includes a large living room that extends to a 49 m<sup>2</sup> terrace and a 90 m<sup>2</sup> private garden, perfect for relaxing and enjoying the outdoors. These outdoor spaces add extra living areas during the summer. The kitchen is modern and practical, designed to meet everyday needs.