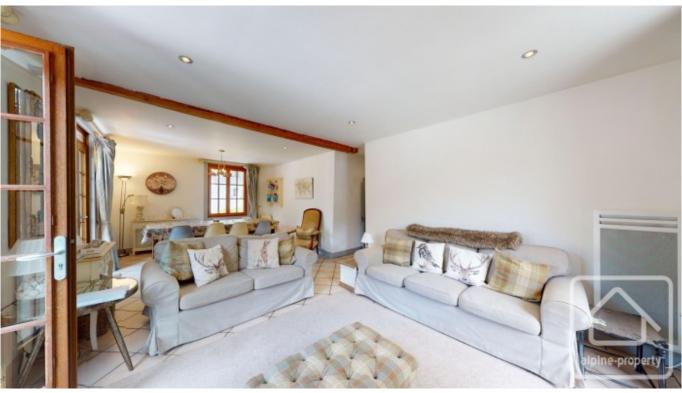

The apartment, on the first floor of this historic building, welcomes you with a utility room, storage space, an independent WC, and a family bathroom. The layout includes a bedroom with two single beds and a set of bunk beds, a master bedroom with a double bed and ensuite shower room, a third double bedroom, and a spacious kitchen. The living and dining area is particularly charming, featuring double French doors that open onto a picturesque west-facing balcony.

Le Bella Vista combines calming neutral tones with vibrant accents, creating a stylish yet comfortable atmosphere. The apartment showcases quality throughout, with luxurious soft furnishings, rustic wooden furniture, and charming decorative details that add to its homely appeal.