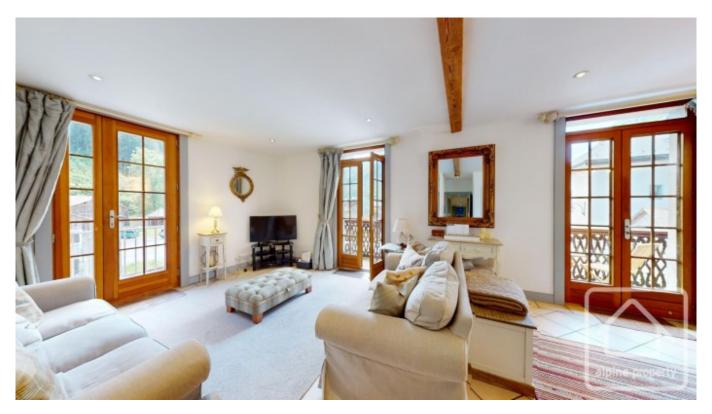

## **Property Description**

Le Bella Vista is a bright and spacious 3-bedroom apartment that comfortably accommodates up to 8 guests. Located in the heart of Sixt Fer à Cheval, a village known for its breathtaking natural beauty, this 93.63m² apartment is situated in a 200-year-old stone building that was originally the mayor's house. The property has been completely renovated to a high standard, with exceptional attention to detail evident throughout.

The apartment, on the first floor of this historic building, welcomes you with a utility room, storage space, an independent WC, and a family bathroom. The layout includes a bedroom with two single beds and a set of bunk beds, a master bedroom with a double bed and ensuite shower room, a third double bedroom, and a spacious kitchen. The living and dining area is particularly charming, featuring double French doors that open onto a picturesque west-facing balcony.

Le Bella Vista combines calming neutral tones with vibrant accents, creating a stylish yet comfortable atmosphere. The apartment showcases quality throughout, with luxurious soft furnishings, rustic wooden furniture, and charming decorative details that add to its homely appeal.