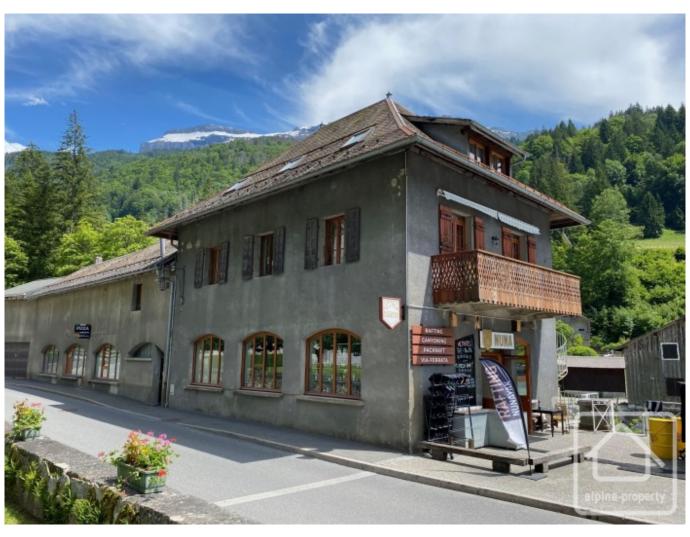

## **Property Description**

Le Bella Vista is a bright and spacious 3-bedroom apartment that comfortably accommodates up to 8 guests. Located in the heart of Sixt Fer à Cheval, a village known for its breathtaking natural beauty, this 93.63m² apartment is situated in a 200-year-old stone building that was originally the mayor's house. The property has been completely renovated to a high standard, with exceptional attention to detail evident throughout.

The apartment, on the first floor of this historic building, welcomes you with a utility room, storage space, an independent WC, and a family bathroom. The layout includes a bedroom with two single beds and a set of bunk beds, a master bedroom with a double bed and ensuite shower room, a third double bedroom, and a spacious kitchen. The living and dining area is particularly charming, featuring double French doors that open onto a picturesque west-facing balcony.