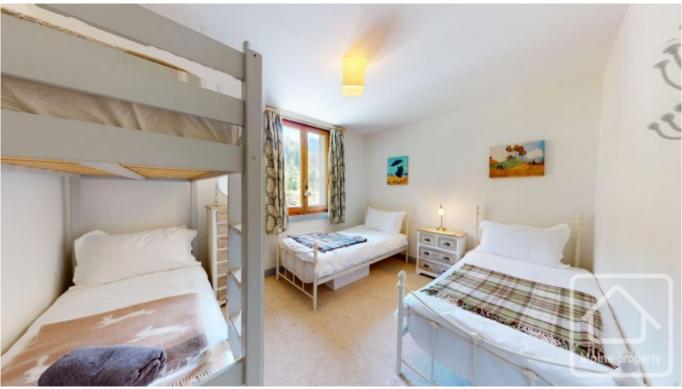

The apartment, on the first floor of this historic building, welcomes you with a utility room, storage space, an independent WC, and a family bathroom. The layout includes a bedroom with two single beds and a set of bunk beds, a master bedroom with a double bed and ensuite shower room, a third double bedroom, and a spacious kitchen. The living and dining area is particularly charming, featuring double French doors that open onto a picturesque west-facing balcony.