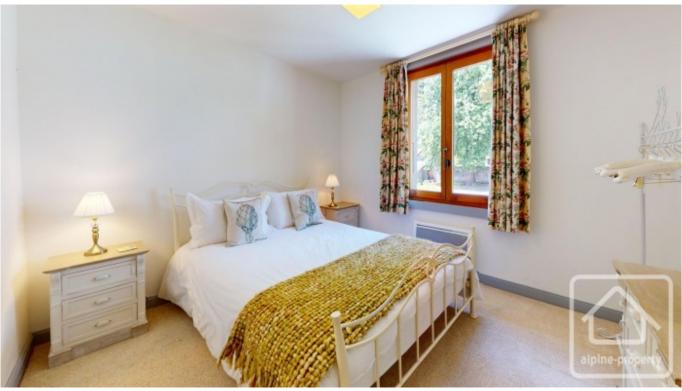

The apartment, on the first floor of this historic building, welcomes you with a utility room, storage space, an independent WC, and a family bathroom. The layout includes a bedroom with two single beds and a set of bunk beds, a master bedroom with a double bed and ensuite shower room, a third double bedroom, and a spacious kitchen. The living and dining area is particularly charming, featuring double French doors that open onto a picturesque west-facing balcony.