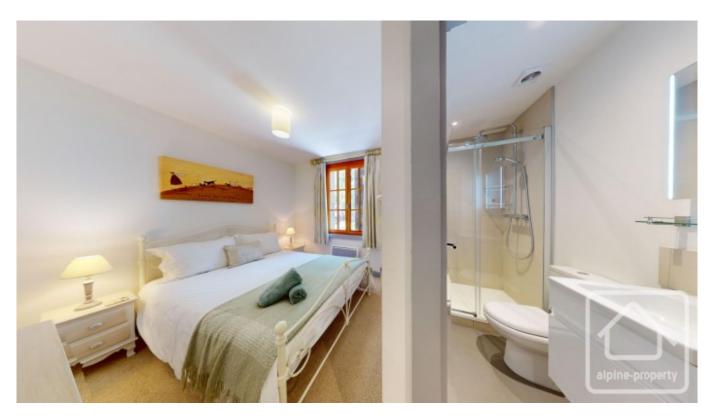

The apartment, on the first floor of this historic building, welcomes you with a utility room, storage space, an independent WC, and a family bathroom. The layout includes a bedroom with two single beds and a set of bunk beds, a master bedroom with a double bed and ensuite shower room, a third double bedroom, and a spacious kitchen. The living and dining area is particularly charming, featuring double French doors that open onto a picturesque west-facing balcony.