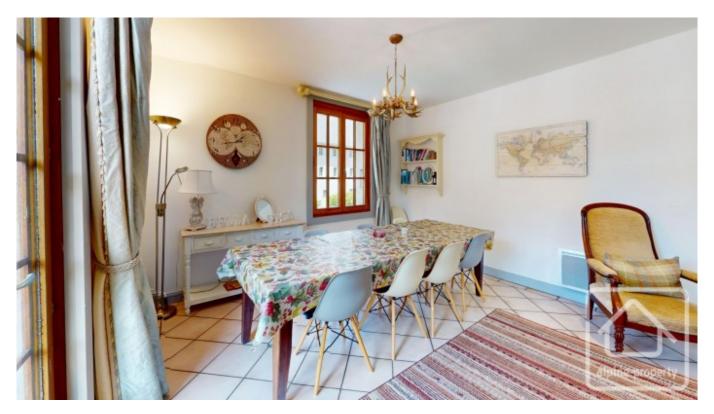

The apartment, on the first floor of this historic building, welcomes you with a utility room, storage space, an independent WC, and a family bathroom. The layout includes a bedroom with two single beds and a set of bunk beds, a master bedroom with a double bed and ensuite shower room, a third double bedroom, and a spacious kitchen. The living and dining area is particularly charming, featuring double French doors that open onto a picturesque west-facing balcony.

Le Bella Vista combines calming neutral tones with vibrant accents, creating a stylish yet comfortable atmosphere. The apartment showcases quality throughout, with luxurious soft furnishings, rustic wooden furniture, and charming decorative details that add to its homely appeal.