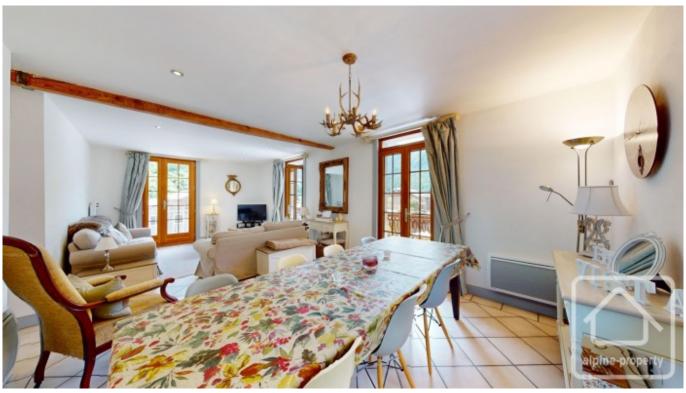

The apartment, on the first floor of this historic building, welcomes you with a utility room, storage space, an independent WC, and a family bathroom. The layout includes a bedroom with two single beds and a set of bunk beds, a master bedroom with a double bed and ensuite shower room, a third double bedroom, and a spacious kitchen. The living and dining area is particularly charming, featuring double French doors that open onto a picturesque west-facing balcony.

Le Bella Vista combines calming neutral tones with vibrant accents, creating a stylish yet comfortable atmosphere. The apartment showcases quality throughout, with luxurious soft furnishings, rustic wooden furniture, and charming decorative details that add to its homely appeal.