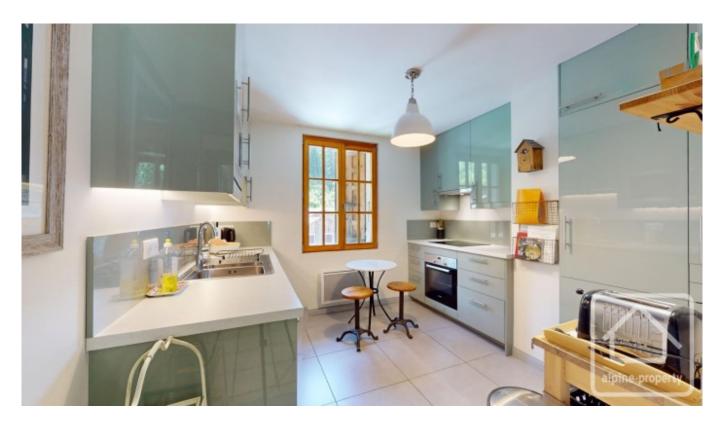

The apartment, on the first floor of this historic building, welcomes you with a utility room, storage space, an independent WC, and a family bathroom. The layout includes a bedroom with two single beds and a set of bunk beds, a master bedroom with a double bed and ensuite shower room, a third double bedroom, and a spacious kitchen. The living and dining area is particularly charming, featuring double French doors that open onto a picturesque west-facing balcony.