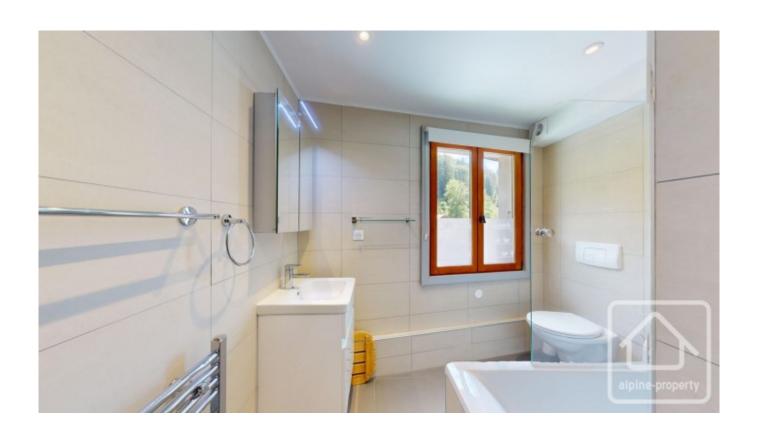

The apartment, on the first floor of this historic building, welcomes you with a utility room, storage space, an independent WC, and a family bathroom. The layout includes a bedroom with two single beds and a set of bunk beds, a master bedroom with a double bed and ensuite shower room, a third double bedroom, and a spacious kitchen. The living and dining area is particularly charming, featuring double French doors that open onto a picturesque west-facing balcony.