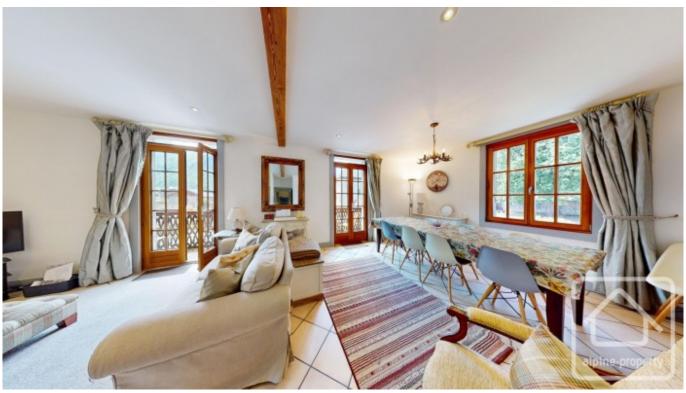

The apartment, on the first floor of this historic building, welcomes you with a utility room, storage space, an independent WC, and a family bathroom. The layout includes a bedroom with two single beds and a set of bunk beds, a master bedroom with a double bed and ensuite shower room, a third double bedroom, and a spacious kitchen. The living and dining area is particularly charming, featuring double French doors that open onto a picturesque west-facing balcony.

Le Bella Vista combines calming neutral tones with vibrant accents, creating a stylish yet comfortable atmosphere. The apartment showcases quality throughout, with luxurious soft furnishings, rustic wooden furniture, and charming decorative details that add to its homely appeal.