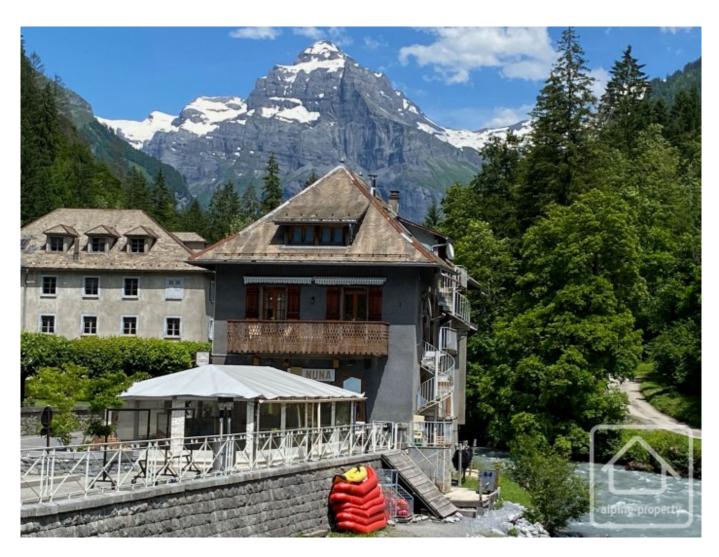

## **Property Description**

Le Bella Vista is a bright and spacious 3-bedroom apartment that comfortably accommodates up to 8 guests. Located in the heart of Sixt Fer à Cheval, a village known for its breathtaking natural beauty, this 93.63m² apartment is situated in a 200-year-old stone building that was originally the mayor's house. The property has been completely renovated to a high standard, with exceptional attention to detail evident throughout.

The apartment, on the first floor of this historic building, welcomes you with a utility room, storage space, an independent WC, and a family bathroom. The layout includes a bedroom with two single beds and a set of bunk beds, a master bedroom with a double bed and ensuite shower room, a third double bedroom, and a spacious kitchen. The living and dining area is particularly charming, featuring double French doors that open onto a picturesque west-facing balcony.