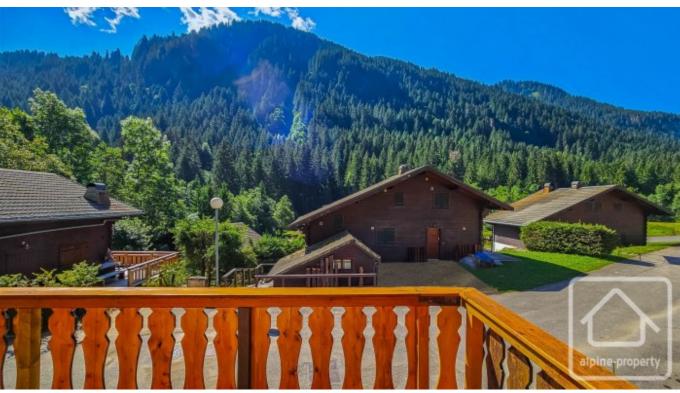

## **Property Description**

Chalet Jet d'Eau is a spacious and modern 5 bedroom chalet ideally located between the skiing of Linga and Pre La Joux.

Dating from around 1996 and benefiting from 116 sq m habitable (over 170 sq m usable) the chalet is in excellent order throughout and comprises;

The property has a pleasant, private garden and off road parking for 2-3 cars.

Chalet Jet d'Eau is located between the two ski areas of Linga and Pre La Joux. Accessing the skiing is easy, one can take an empty ski bus returning from Pre La Joux to Linga in the morning, and it is possible to return on skis along a cross country track from Linga to within 250 m of the chalet. There is also a small local bar/restaurant in the same location, around 250 m from the chalet.