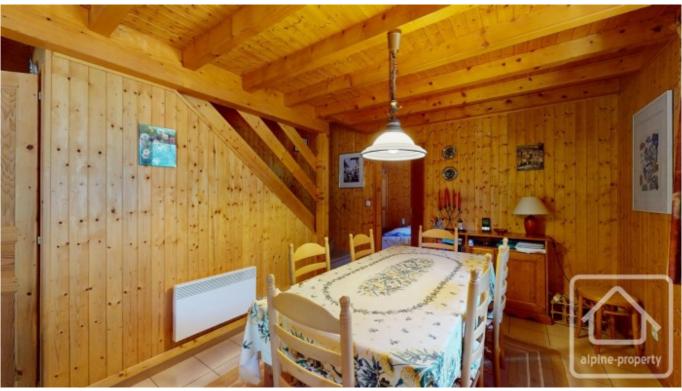

## **Property Description**

Chalet Jet d'Eau is a spacious and modern 5 bedroom chalet ideally located between the skiing of Linga and Pre La Joux.

Dating from around 1996 and benefiting from 116 sq m habitable (over 170 sq m usable) the chalet is in excellent order throughout and comprises;

- On the ground floor, a spacious entrance with WC, open plan living and dining area with fireplace, kitchen, entrance to the sunny balcony and large, pleasant terrace, double bedroom with en suite bathroom.
- On the first floor, two double bedrooms with balcony, twin room, spacious family bathroom with shower, separate WC.
- On the lower ground floor, a bedroom, bathroom, "coin nuit" bunk area, entrance and laundry area and garage.