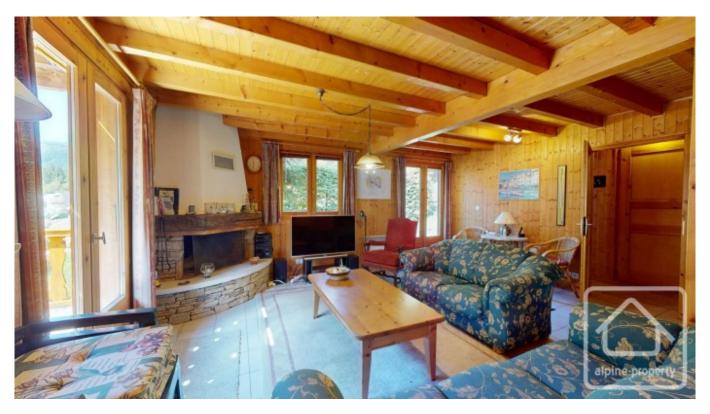

## **Property Description**

Chalet Jet d'Eau is a spacious and modern 5 bedroom chalet ideally located between the skiing of Linga and Pre La Joux.

Dating from around 1996 and benefiting from 116 sq m habitable (over 170 sq m usable) the chalet is in excellent order throughout and comprises;

- On the ground floor, a spacious entrance with WC, open plan living and dining area with fireplace, kitchen, entrance to the sunny balcony and large, pleasant terrace, double bedroom with en suite bathroom.
- On the first floor, two double bedrooms with balcony, twin room, spacious family bathroom with shower, separate WC.
- On the lower ground floor, a bedroom, bathroom, "coin nuit" bunk area, entrance and laundry area and garage.