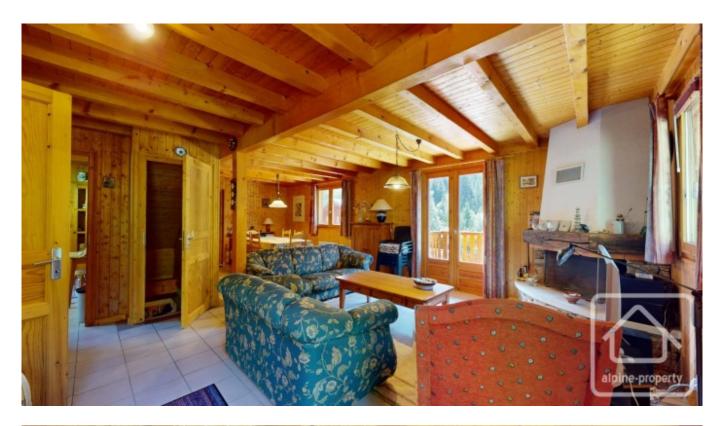

- On the ground floor, a spacious entrance with WC, open plan living and dining area with fireplace, kitchen, entrance to the sunny balcony and large, pleasant terrace, double bedroom with en suite bathroom.
- On the first floor, two double bedrooms with balcony, twin room, spacious family bathroom with shower, separate WC.
- On the lower ground floor, a bedroom, bathroom, "coin nuit" bunk area, entrance and laundry area and garage.