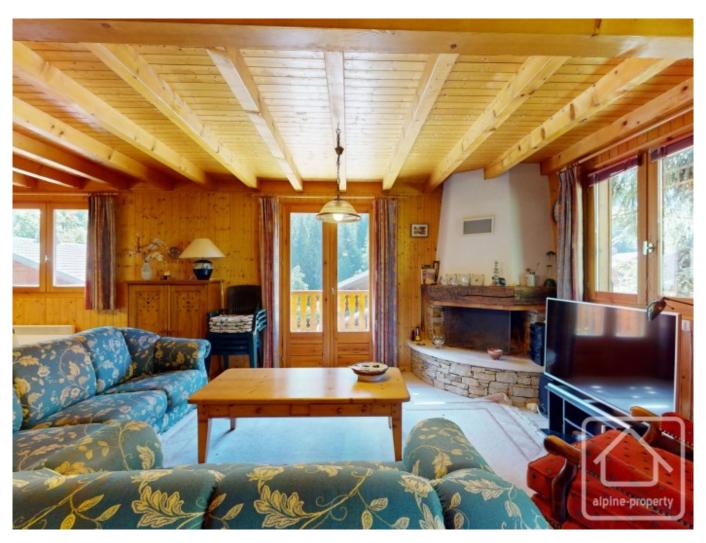

- On the ground floor, a spacious entrance with WC, open plan living and dining area with fireplace, kitchen, entrance to the sunny balcony and large, pleasant terrace, double bedroom with en suite bathroom.
- On the first floor, two double bedrooms with balcony, twin room, spacious family bathroom with shower, separate WC.
- On the lower ground floor, a bedroom, bathroom, "coin nuit" bunk area, entrance and laundry area and garage.