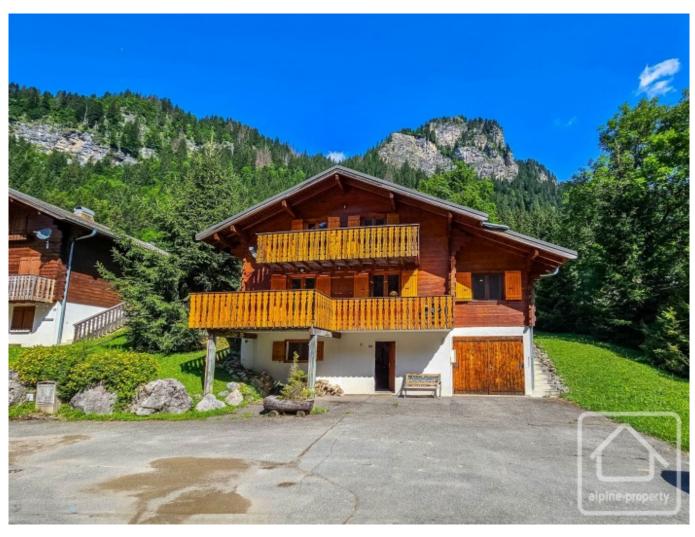

## **Chalet Jet d'Eau**

Chatel, Châtel & Vallée, Portes Du Soleil

770 000 €uros

## **Property Description**

Chalet Jet d'Eau is a spacious and modern 5 bedroom chalet ideally located between the skiing of Linga and Pre La Joux.

Dating from around 1996 and benefiting from 116 sq m habitable (over 170 sq m usable) the chalet is in excellent order throughout and comprises;

The property has a pleasant, private garden and off road parking for 2-3 cars.

Chalet Jet d'Eau is located between the two ski areas of Linga and Pre La Joux. Accessing the skiing is easy, one can take an empty ski bus returning from Pre La Joux to Linga in the morning, and it is possible to return on skis along a cross country track from Linga to within 250 m of the chalet. There is also a small local bar/restaurant in the same location, around 250 m from the chalet.