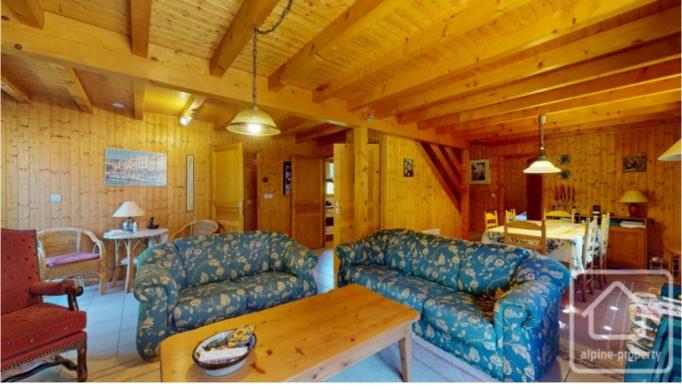

## **Property Description**

Chalet Jet d'Eau is a spacious and modern 5 bedroom chalet ideally located between the skiing of Linga and Pre La Joux.

Dating from around 1996 and benefiting from 116 sq m habitable (over 170 sq m usable) the chalet is in excellent order throughout and comprises;

- On the ground floor, a spacious entrance with WC, open plan living and dining area with fireplace, kitchen, entrance to the sunny balcony and large, pleasant terrace, double bedroom with en suite bathroom.
- On the first floor, two double bedrooms with balcony, twin room, spacious family bathroom with shower, separate WC.
- On the lower ground floor, a bedroom, bathroom, "coin nuit" bunk area, entrance and laundry area and garage.