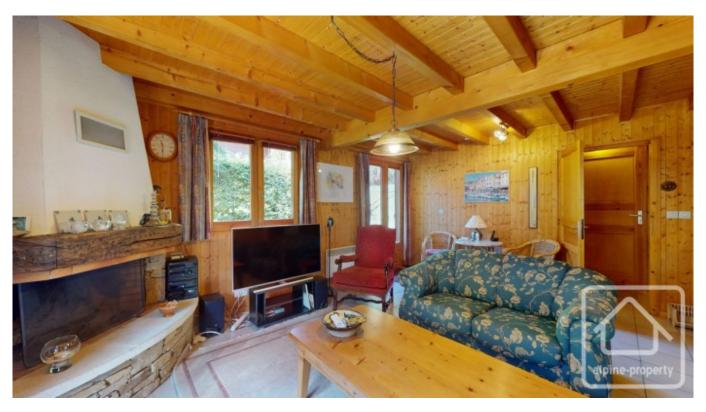

## **Property Description**

Chalet Jet d'Eau is a spacious and modern 5 bedroom chalet ideally located between the skiing of Linga and Pre La Joux.

Dating from around 1996 and benefiting from 116 sq m habitable (over 170 sq m usable) the chalet is in excellent order throughout and comprises;

- On the ground floor, a spacious entrance with WC, open plan living and dining area with fireplace, kitchen, entrance to the sunny balcony and large, pleasant terrace, double bedroom with en suite bathroom.
- On the first floor, two double bedrooms with balcony, twin room, spacious family bathroom with shower, separate WC.
- On the lower ground floor, a bedroom, bathroom, "coin nuit" bunk area, entrance and laundry area and garage.