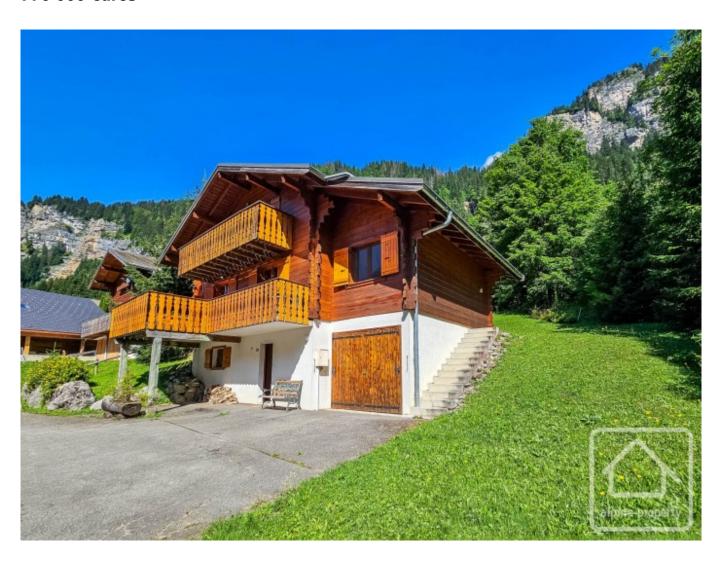

## **Chalet Jet d'Eau**

Chatel, Châtel & Vallée, Portes Du Soleil

770 000 €uros

## **Property Description**

Chalet Jet d'Eau is a spacious and modern 5 bedroom chalet ideally located between the skiing of Linga and Pre La Joux.

Dating from around 1996 and benefiting from 116 sq m habitable (over 170 sq m usable) the chalet is in excellent order throughout and comprises;

The property has a pleasant, private garden and off road parking for 2-3 cars.

Chalet Jet d'Eau is located between the two ski areas of Linga and Pre La Joux. Accessing the skiing is easy, one can take an empty ski bus returning from Pre La Joux to Linga in the morning, and it is possible to return on skis along a cross country track from Linga to within 250 m of the chalet. There is also a small local bar/restaurant in the same location, around 250 m from the chalet.