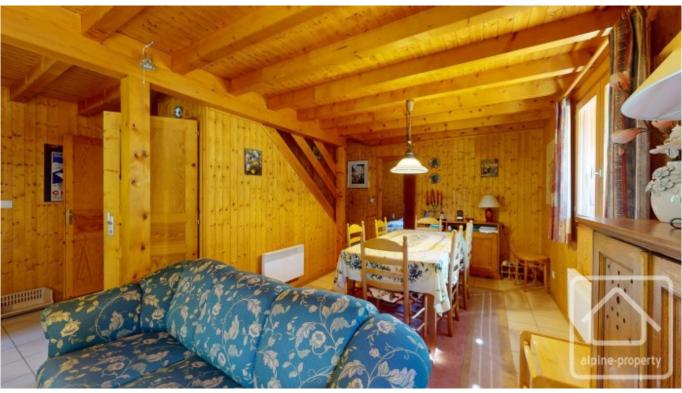

## **Property Description**

Chalet Jet d'Eau is a spacious and modern 5 bedroom chalet ideally located between the skiing of Linga and Pre La Joux.

Dating from around 1996 and benefiting from 116 sq m habitable (over 170 sq m usable) the chalet is in excellent order throughout and comprises;

- On the ground floor, a spacious entrance with WC, open plan living and dining area with fireplace, kitchen, entrance to the sunny balcony and large, pleasant terrace, double bedroom with en suite bathroom.
- On the first floor, two double bedrooms with balcony, twin room, spacious family bathroom with shower, separate WC.
- On the lower ground floor, a bedroom, bathroom, "coin nuit" bunk area, entrance and laundry area and garage.