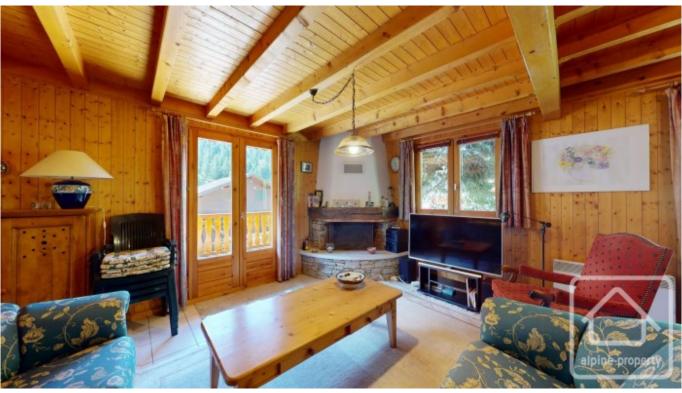

- On the ground floor, a spacious entrance with WC, open plan living and dining area with fireplace, kitchen, entrance to the sunny balcony and large, pleasant terrace, double bedroom with en suite bathroom.
- On the first floor, two double bedrooms with balcony, twin room, spacious family bathroom with shower, separate WC.
- On the lower ground floor, a bedroom, bathroom, "coin nuit" bunk area, entrance and laundry area and garage.