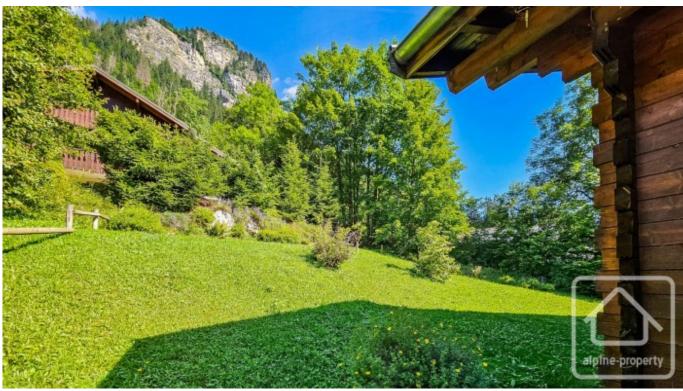

The property has a pleasant, private garden and off road parking for 2-3 cars.

Chalet Jet d'Eau is located between the two ski areas of Linga and Pre La Joux. Accessing the skiing is easy, one can take an empty ski bus returning from Pre La Joux to Linga in the morning, and it is possible to return on skis along a cross country track from Linga to within 250 m of the chalet. There is also a small local bar/restaurant in the same location, around 250 m from the chalet.