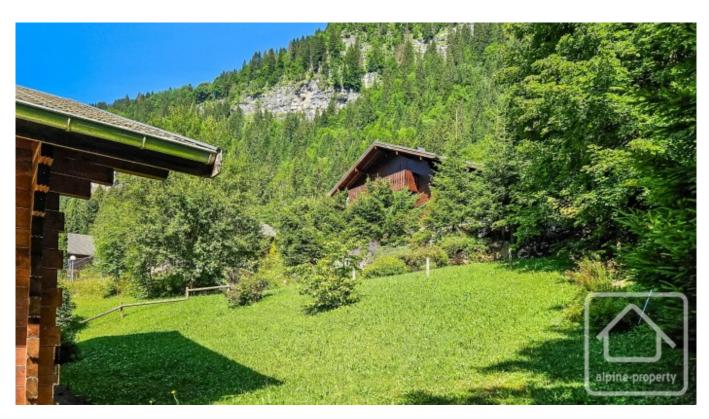

The property has a pleasant, private garden and off road parking for 2-3 cars.

Chalet Jet d'Eau is located between the two ski areas of Linga and Pre La Joux. Accessing the skiing is easy, one can take an empty ski bus returning from Pre La Joux to Linga in the morning, and it is possible to return on skis along a cross country track from Linga to within 250 m of the chalet. There is also a small local bar/restaurant in the same location, around 250 m from the chalet.