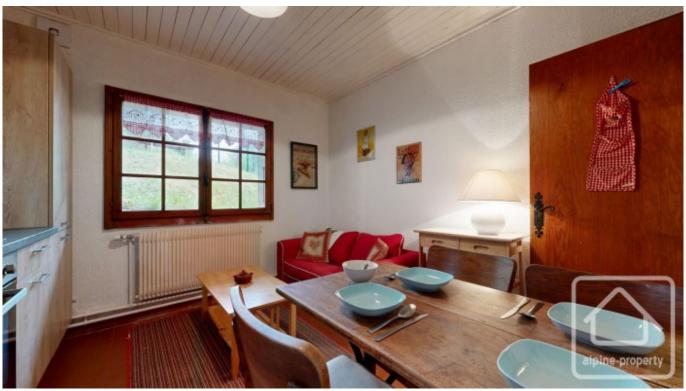

The apartment has a small hallway leading through to a good-sized double bedroom, a newly renovated shower room and separate wc. The living space is fitted with a new, well-equipped kitchen, and has room for a small dining table and chairs as well as a cosy corner for a sofa.