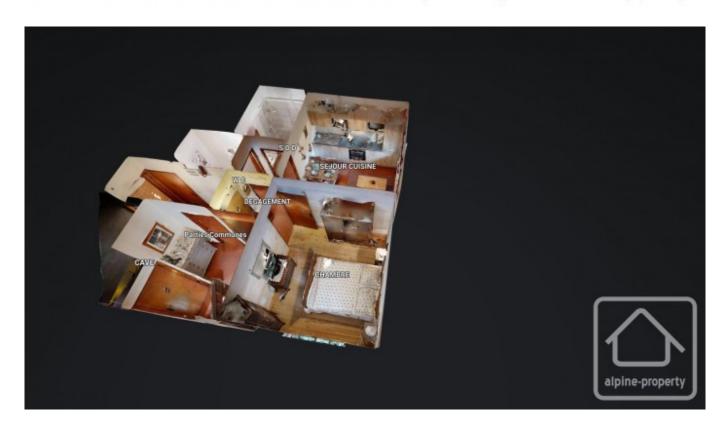

This pretty apartment forms the ground floor of a small chalet in a quiet but central riverside setting close to the town centre. There is a shared entrance to the property, leading into a roomy entranceway with access also to an internal storage cupboard, useful for skis and other outdoor paraphernalia.

The apartment has a small hallway leading through to a good-sized double bedroom, a newly renovated shower room and separate wc. The living space is fitted with a new, well-equipped kitchen, and has room for a small dining table and chairs as well as a cosy corner for a sofa.