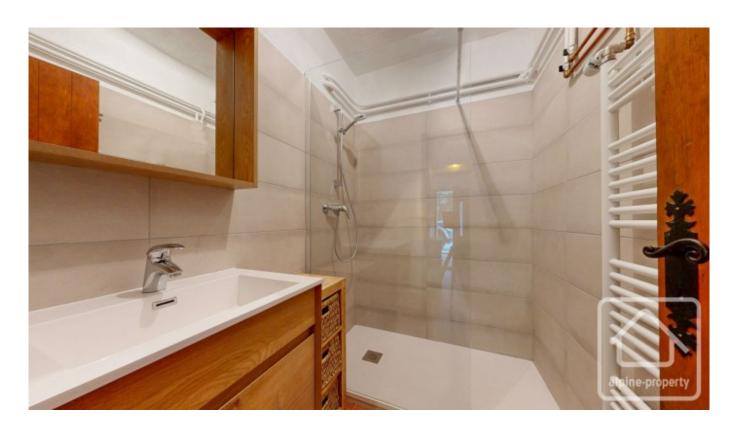

The apartment has a small hallway leading through to a good-sized double bedroom, a newly renovated shower room and separate wc. The living space is fitted with a new, well-equipped kitchen, and has room for a small dining table and chairs as well as a cosy corner for a sofa.