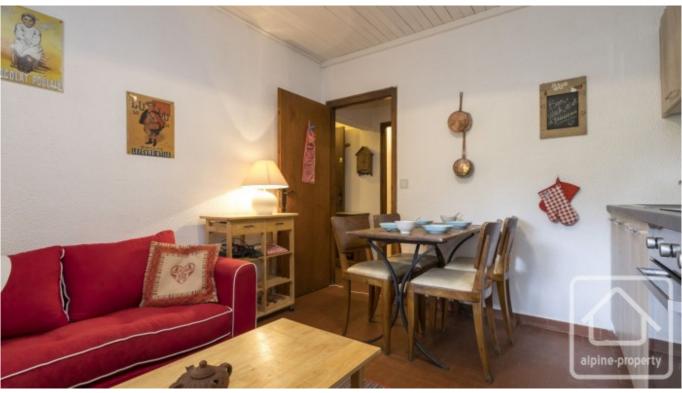

The apartment has a small hallway leading through to a good-sized double bedroom, a newly renovated shower room and separate wc. The living space is fitted with a new, well-equipped kitchen, and has room for a small dining table and chairs as well as a cosy corner for a sofa.