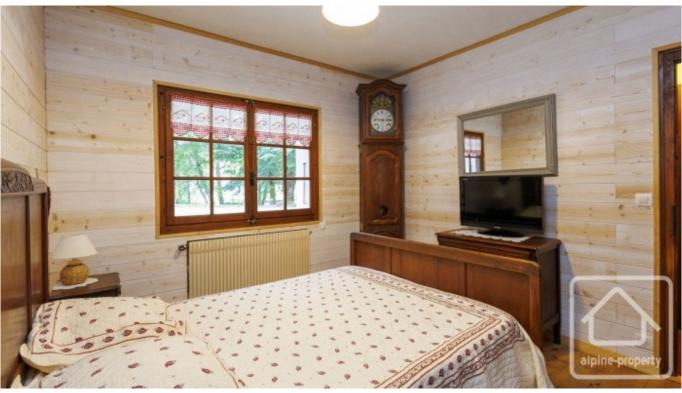

The apartment has a small hallway leading through to a good-sized double bedroom, a newly renovated shower room and separate wc. The living space is fitted with a new, well-equipped kitchen, and has room for a small dining table and chairs as well as a cosy corner for a sofa.