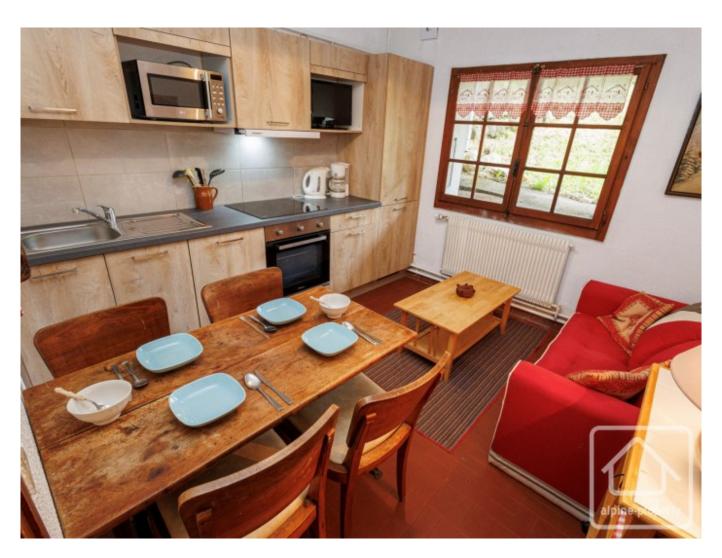

The apartment has a small hallway leading through to a good-sized double bedroom, a newly renovated shower room and separate wc. The living space is fitted with a new, well-equipped kitchen, and has room for a small dining table and chairs as well as a cosy corner for a sofa.