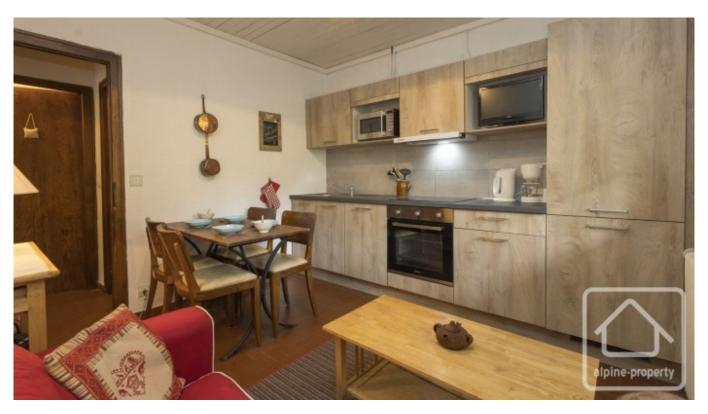

The apartment has a small hallway leading through to a good-sized double bedroom, a newly renovated shower room and separate wc. The living space is fitted with a new, well-equipped kitchen, and has room for a small dining table and chairs as well as a cosy corner for a sofa.