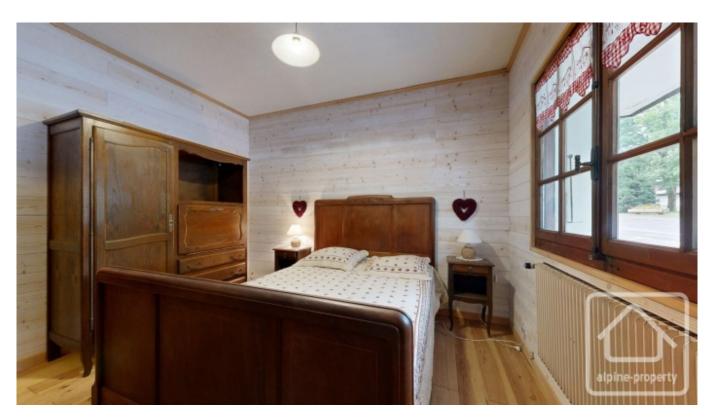

The apartment has a small hallway leading through to a good-sized double bedroom, a newly renovated shower room and separate wc. The living space is fitted with a new, well-equipped kitchen, and has room for a small dining table and chairs as well as a cosy corner for a sofa.