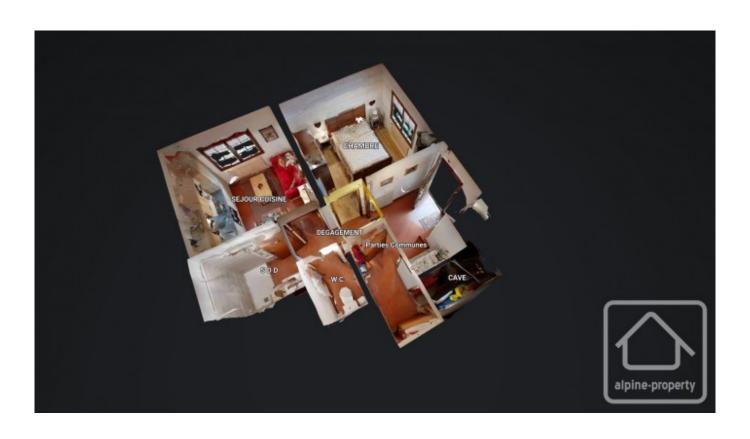

The apartment has a small hallway leading through to a good-sized double bedroom, a newly renovated shower room and separate wc. The living space is fitted with a new, well-equipped kitchen, and has room for a small dining table and chairs as well as a cosy corner for a sofa.

The property is covered by the copropriété rules.

Toutes les dimensions indiquées sont approximatives.

The plans shown are approximate and for information purposes only.

Toutes les dimensions indiquées sont approximatives.

The plans shown are approximate and for information purposes only.