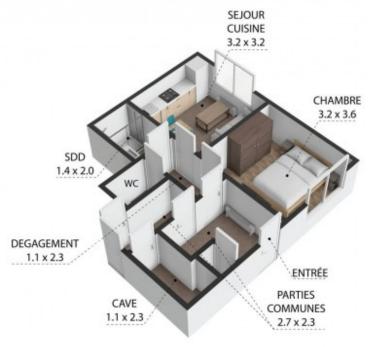

## **Key Features**

Price265 000 €urosStatusFOR SALELast updated18/03/2025AreaPortes Du Soleil

**Location** Morzine **Village** Morzine

Bedrooms 1
Bathrooms 1

Floor area 26.9 m<sup>2</sup>

**Heating** Oil fired central heating

This pretty apartment forms the ground floor of a small chalet in a quiet but central riverside setting close to the town centre. There is a shared entrance to the property, leading into a roomy entranceway with access also to an internal storage cupboard, useful for skis and other outdoor paraphernalia.

The apartment has a small hallway leading through to a good-sized double bedroom, a newly renovated shower room and separate wc. The living space is fitted with a new, well-equipped kitchen, and has room for a small dining table and chairs as well as a cosy corner for a sofa.

The property is covered by the copropriété rules.

Toutes les dimensions indiquées sont approximatives.

The plans shown are approximate and for information purposes only.

Toutes les dimensions indiquées sont approximatives.

The plans shown are approximate and for information purposes only.