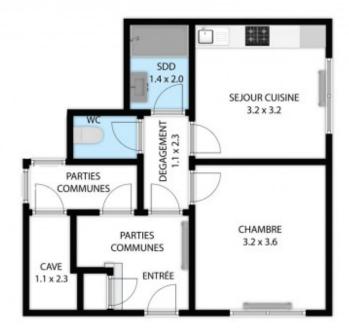

## **Key Features**

Price265 000 €urosStatusFOR SALELast updated18/03/2025AreaPortes Du Soleil

**Location** Morzine **Village** Morzine

Bedrooms 1
Bathrooms 1

Floor area 26.9 m<sup>2</sup>

**Heating** Oil fired central heating

This pretty apartment forms the ground floor of a small chalet in a quiet but central riverside setting close to the town centre. There is a shared entrance to the property, leading into a roomy entranceway with access also to an internal storage cupboard, useful for skis and other outdoor paraphernalia.

The apartment has a small hallway leading through to a good-sized double bedroom, a newly renovated shower room and separate wc. The living space is fitted with a new, well-equipped kitchen, and has room for a small dining table and chairs as well as a cosy corner for a sofa.

The property is covered by the copropriété rules.

Toutes les dimensions indiquées sont approximatives.

The plans shown are approximate and for information purposes only.

Toutes les dimensions indiquées sont approximatives.

The plans shown are approximate and for information purposes only.