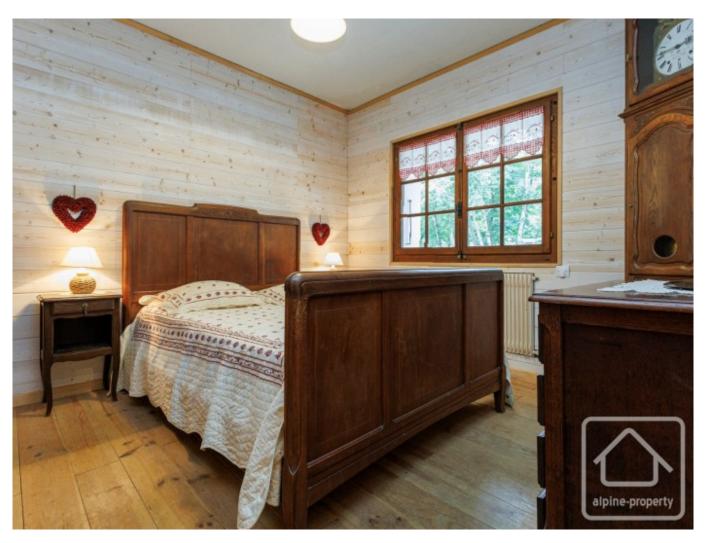

The apartment has a small hallway leading through to a good-sized double bedroom, a newly renovated shower room and separate wc. The living space is fitted with a new, well-equipped kitchen, and has room for a small dining table and chairs as well as a cosy corner for a sofa.