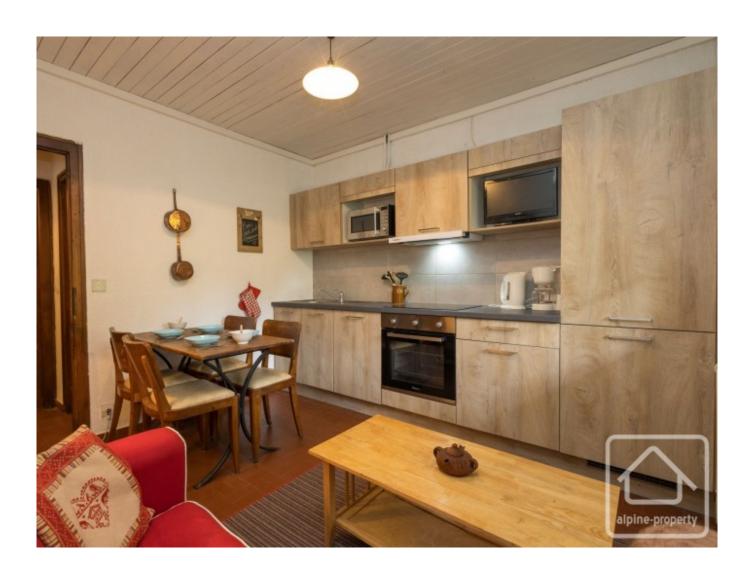

The apartment has a small hallway leading through to a good-sized double bedroom, a newly renovated shower room and separate wc. The living space is fitted with a new, well-equipped kitchen, and has room for a small dining table and chairs as well as a cosy corner for a sofa.