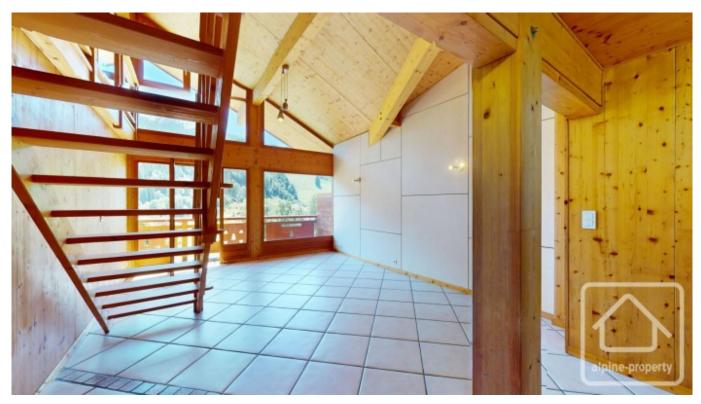

## **Property Description**

Appt. Le Chateaubois is a modern and spacious duplex apartment located right in the centre of La Chapelle d'Abondance.

Built in 2002, the apartment is on floor 2 and 3 of a three story building. It is in good order throughout and comprises;

Entrance, kitchen, living room with access to the sunny balcony, 3 bedrooms (with balconies), shower room & separate toilet, stairs leading upstairs to a spacious mezzanine area and two further bedrooms.