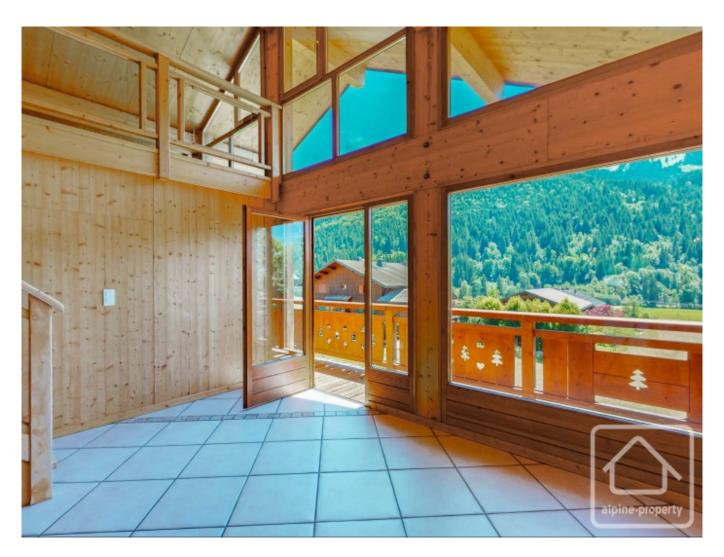

## **Property Description**

Appt. Le Chateaubois is a modern and spacious duplex apartment located right in the centre of La Chapelle d'Abondance.

Built in 2002, the apartment is on floor 2 and 3 of a three story building. It is in good order throughout and comprises;

Entrance, kitchen, living room with access to the sunny balcony, 3 bedrooms (with balconies), shower room & separate toilet, stairs leading upstairs to a spacious mezzanine area and two further bedrooms.

The building is a small copropriety heated by a wood burning central heating system. It is located in the centre of the pretty village of La Chapelle d'Abondance, close to the shops and restaurants and within walking distance of the skiing.