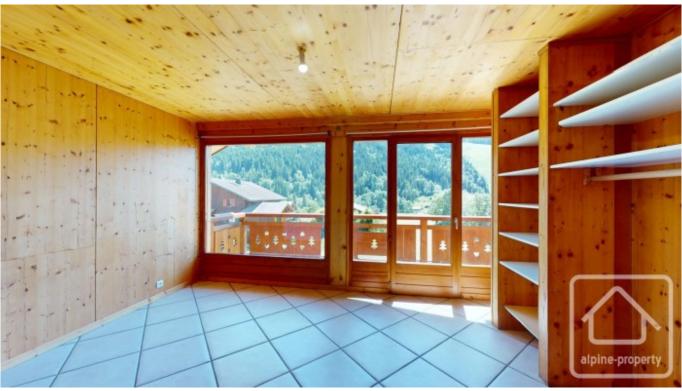

Entrance, kitchen, living room with access to the sunny balcony, 3 bedrooms (with balconies), shower room & separate toilet, stairs leading upstairs to a spacious mezzanine area and two further bedrooms.