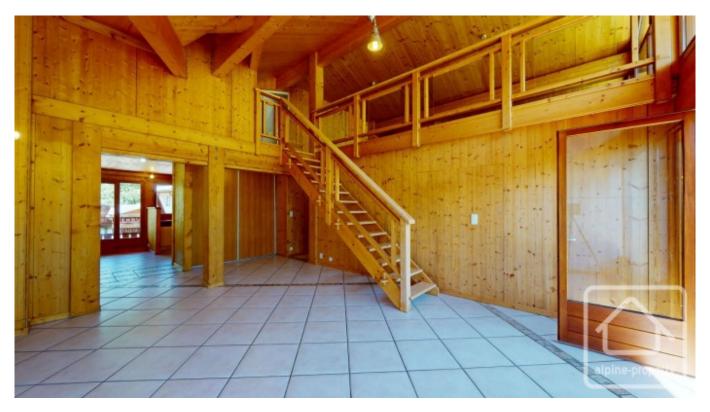

## **Property Description**

Appt. Le Chateaubois is a modern and spacious duplex apartment located right in the centre of La Chapelle d'Abondance.

Built in 2002, the apartment is on floor 2 and 3 of a three story building. It is in good order throughout and comprises;

Entrance, kitchen, living room with access to the sunny balcony, 3 bedrooms (with balconies), shower room & separate toilet, stairs leading upstairs to a spacious mezzanine area and two further bedrooms.