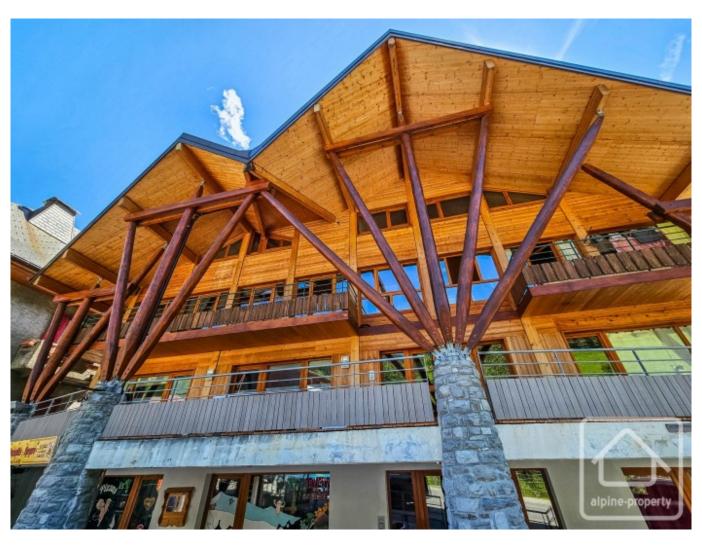

## **Property Description**

Appt. Le Chateaubois is a modern and spacious duplex apartment located right in the centre of La Chapelle d'Abondance.

Built in 2002, the apartment is on floor 2 and 3 of a three story building. It is in good order throughout and comprises;

The building is a small copropriety heated by a wood burning central heating system. It is located in the centre of the pretty village of La Chapelle d'Abondance, close to the shops and restaurants and within walking distance of the skiing.