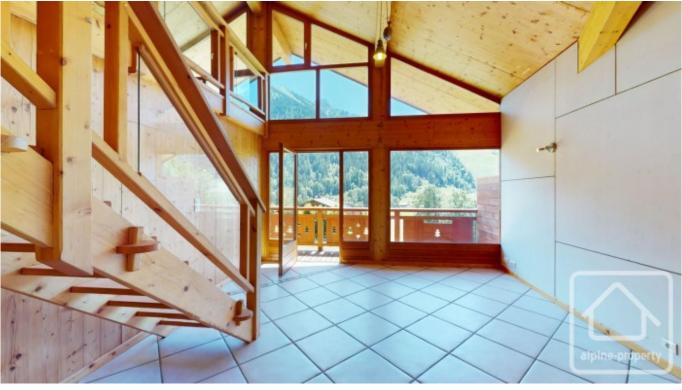

## **Property Description**

Appt. Le Chateaubois is a modern and spacious duplex apartment located right in the centre of La Chapelle d'Abondance.

Built in 2002, the apartment is on floor 2 and 3 of a three story building. It is in good order throughout and comprises;

Entrance, kitchen, living room with access to the sunny balcony, 3 bedrooms (with balconies), shower room & separate toilet, stairs leading upstairs to a spacious mezzanine area and two further bedrooms.