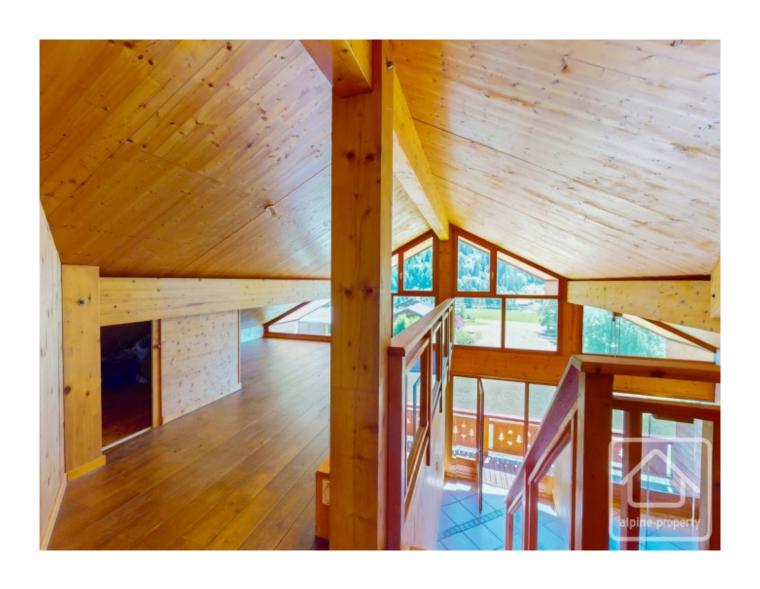

Entrance, kitchen, living room with access to the sunny balcony, 3 bedrooms (with balconies), shower room & separate toilet, stairs leading upstairs to a spacious mezzanine area and two further bedrooms.