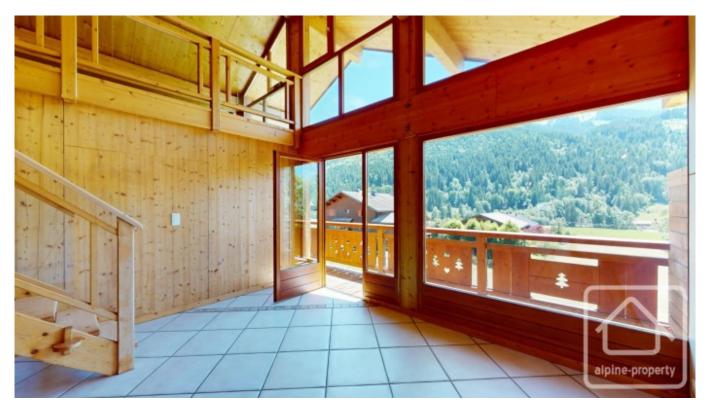

## **Property Description**

Appt. Le Chateaubois is a modern and spacious duplex apartment located right in the centre of La Chapelle d'Abondance.

Built in 2002, the apartment is on floor 2 and 3 of a three story building. It is in good order throughout and comprises;

Entrance, kitchen, living room with access to the sunny balcony, 3 bedrooms (with balconies), shower room & separate toilet, stairs leading upstairs to a spacious mezzanine area and two further bedrooms.

Please note that the current kitchen is being upgraded and a 2nd shower room and WC are being installed.

The apartment has 116.57 sq m of habitable space, and a total usable space of over 150 sq m. There is plenty of storage throughout and it also comes with a cave area in the basement. A garage is available for an additional 17,000€.