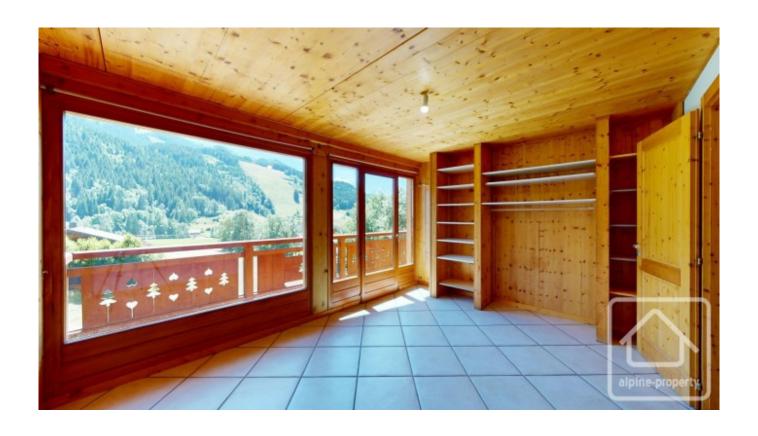

## **Property Description**

Appt. Le Chateaubois is a modern and spacious duplex apartment located right in the centre of La Chapelle d'Abondance.

Built in 2002, the apartment is on floor 2 and 3 of a three story building. It is in good order throughout and comprises;

Entrance, kitchen, living room with access to the sunny balcony, 3 bedrooms (with balconies), shower room & separate toilet, stairs leading upstairs to a spacious mezzanine area and two further bedrooms.

Please note that the current kitchen is being upgraded and a 2nd shower room and WC are being installed.

The apartment has 116.57 sq m of habitable space, and a total usable space of over 150 sq m. There is plenty of storage throughout and it also comes with a cave area in the basement. A garage is available for an additional 17,000€.