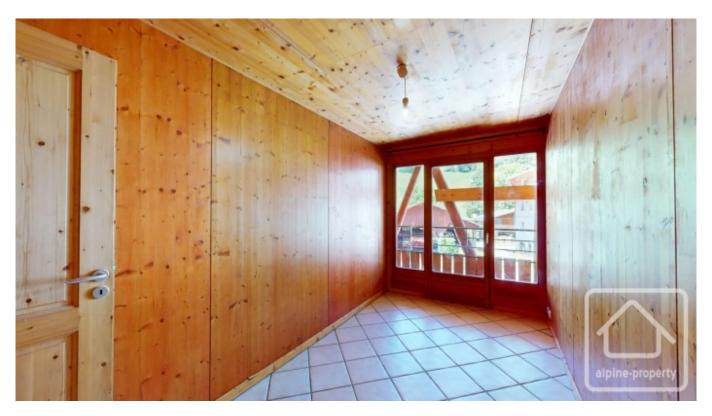

Entrance, kitchen, living room with access to the sunny balcony, 3 bedrooms (with balconies), shower room & separate toilet, stairs leading upstairs to a spacious mezzanine area and two further bedrooms.