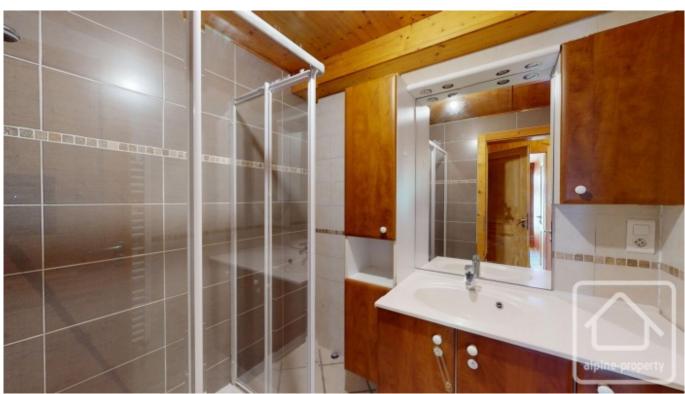

Entrance, kitchen, living room with access to the sunny balcony, 3 bedrooms (with balconies), shower room & separate toilet, stairs leading upstairs to a spacious mezzanine area and two further bedrooms.

Please note that the current kitchen is being upgraded and a 2nd shower room and WC are being installed.

The apartment has 116.57 sq m of habitable space, and a total usable space of over 150 sq m. There is plenty of storage throughout and it also comes with a cave area in the basement. A garage is available for an additional 17,000€.