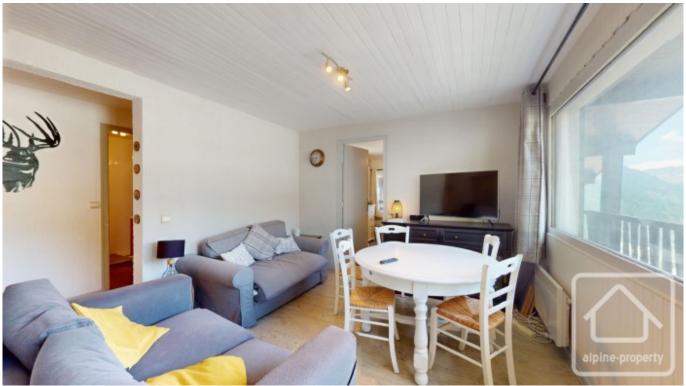

Entrance hall with storage, open plan living/dining/kitchen area with access to the balcony, two good sized bedrooms, bathroom and separate toilet.

The apartment also comes with a cave and there is exterior private parking for the building.