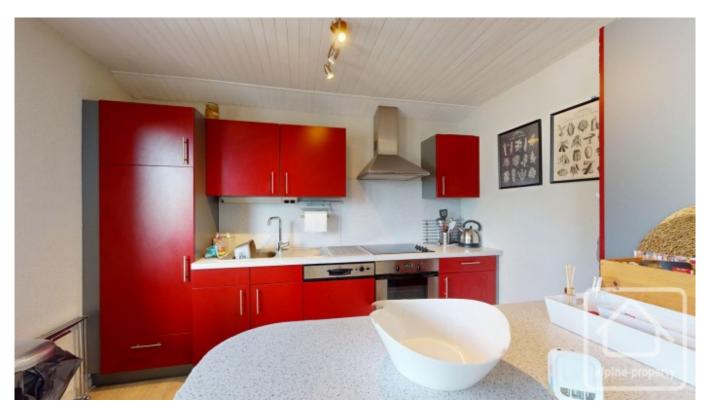

Entrance hall with storage, open plan living/dining/kitchen area with access to the balcony, two good sized bedrooms, bathroom and separate toilet.

The apartment also comes with a cave and there is exterior private parking for the building.