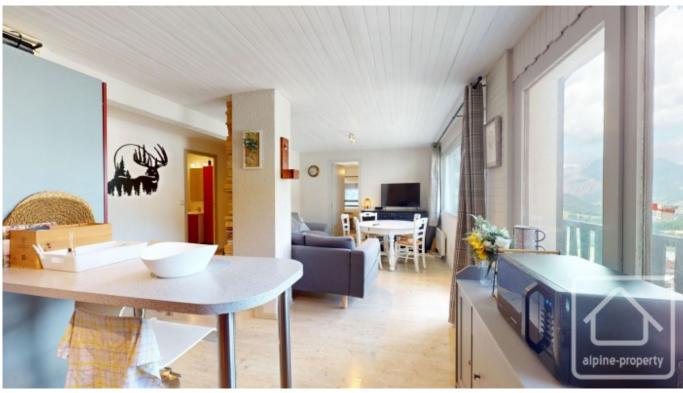

## **Property Description**

Apartments don't come better placed than this – the Rhododendrons building is located right in the centre of Chatel and alongside the Super Chatel piste and telecabine.

Located on the 6th floor, the apartment has far reaching views and is in good order throughout. It comprises:-

Entrance hall with storage, open plan living/dining/kitchen area with access to the balcony, two good sized bedrooms, bathroom and separate toilet.

The apartment also comes with a cave and there is exterior private parking for the building.