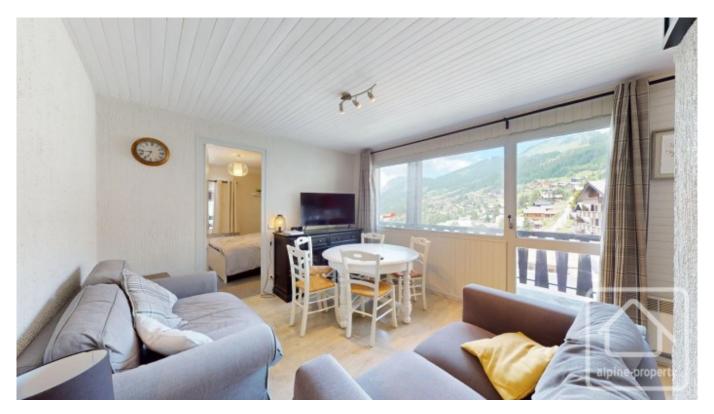

## **Property Description**

Apartments don't come better placed than this – the Rhododendrons building is located right in the centre of Chatel and alongside the Super Chatel piste and telecabine.

Located on the 6th floor, the apartment has far reaching views and is in good order throughout. It comprises:-

Entrance hall with storage, open plan living/dining/kitchen area with access to the balcony, two good sized bedrooms, bathroom and separate toilet.

The apartment also comes with a cave and there is exterior private parking for the building.