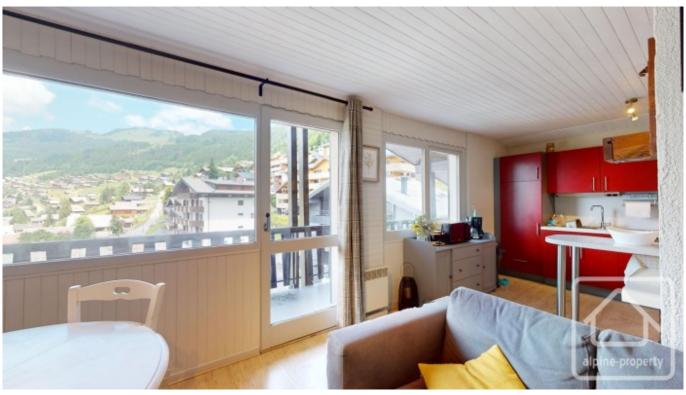

## **Property Description**

Apartments don't come better placed than this – the Rhododendrons building is located right in the centre of Chatel and alongside the Super Chatel piste and telecabine.

Located on the 6th floor, the apartment has far reaching views and is in good order throughout. It comprises:-

Entrance hall with storage, open plan living/dining/kitchen area with access to the balcony, two good sized bedrooms, bathroom and separate toilet.

The apartment also comes with a cave and there is exterior private parking for the building.