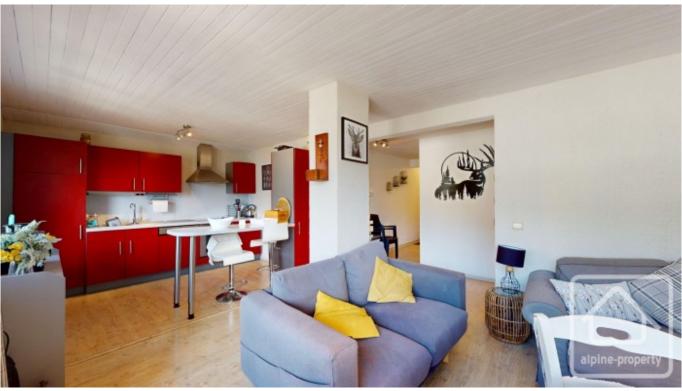

Entrance hall with storage, open plan living/dining/kitchen area with access to the balcony, two good sized bedrooms, bathroom and separate toilet.

The apartment also comes with a cave and there is exterior private parking for the building.