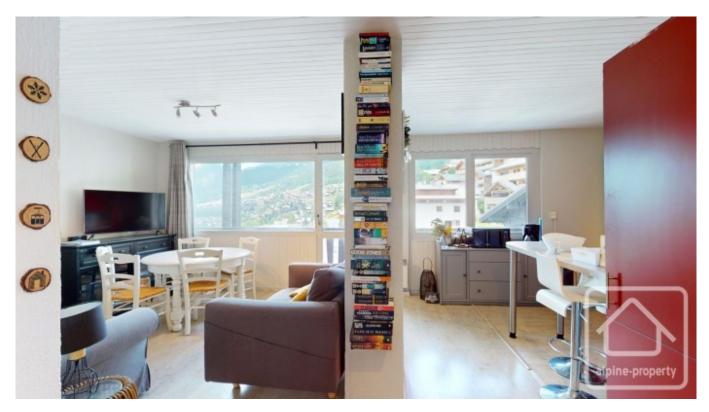

## **Property Description**

Apartments don't come better placed than this – the Rhododendrons building is located right in the centre of Chatel and alongside the Super Chatel piste and telecabine.

Located on the 6th floor, the apartment has far reaching views and is in good order throughout. It comprises:-

Entrance hall with storage, open plan living/dining/kitchen area with access to the balcony, two good sized bedrooms, bathroom and separate toilet.

The apartment also comes with a cave and there is exterior private parking for the building.