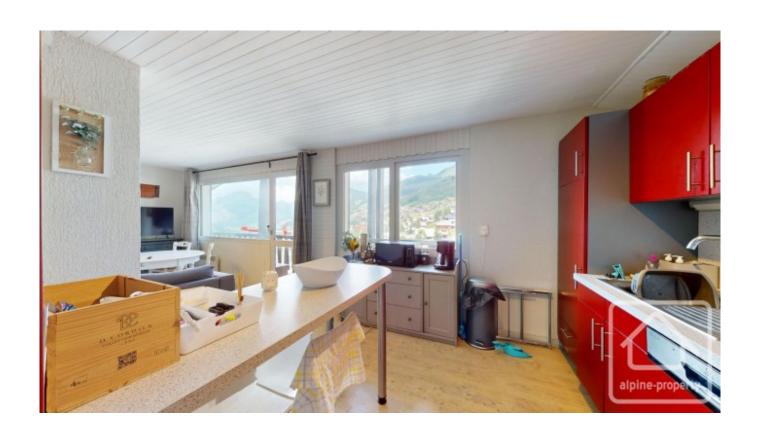

## **Property Description**

Apartments don't come better placed than this – the Rhododendrons building is located right in the centre of Chatel and alongside the Super Chatel piste and telecabine.

Located on the 6th floor, the apartment has far reaching views and is in good order throughout. It comprises:-

Entrance hall with storage, open plan living/dining/kitchen area with access to the balcony, two good sized bedrooms, bathroom and separate toilet.

The apartment also comes with a cave and there is exterior private parking for the building.