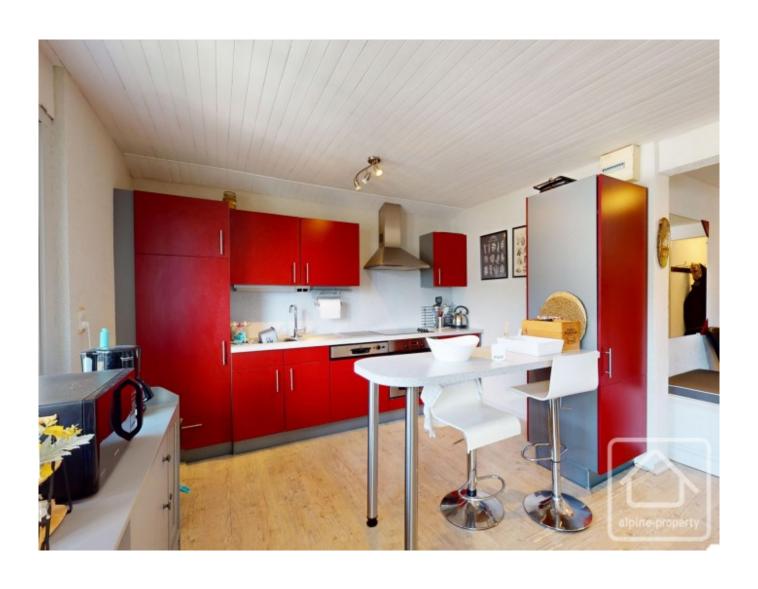

Entrance hall with storage, open plan living/dining/kitchen area with access to the balcony, two good sized bedrooms, bathroom and separate toilet.

The apartment also comes with a cave and there is exterior private parking for the building.