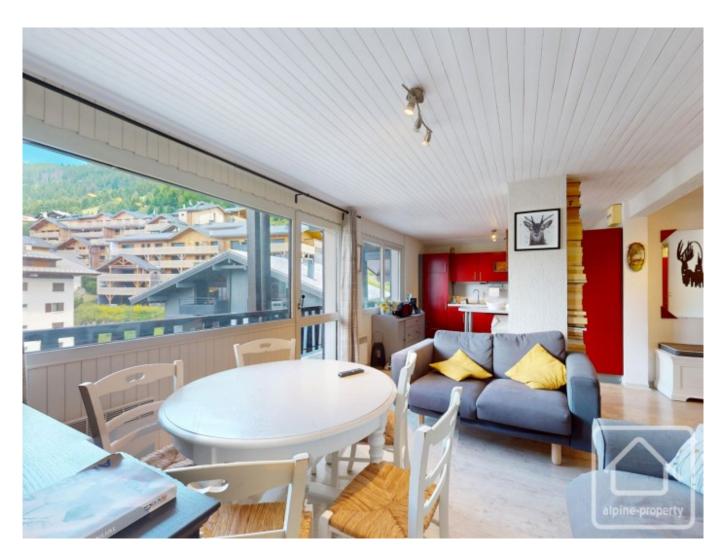

## **Property Description**

Apartments don't come better placed than this – the Rhododendrons building is located right in the centre of Chatel and alongside the Super Chatel piste and telecabine.

Located on the 6th floor, the apartment has far reaching views and is in good order throughout. It comprises:-

Entrance hall with storage, open plan living/dining/kitchen area with access to the balcony, two good sized bedrooms, bathroom and separate toilet.

The apartment also comes with a cave and there is exterior private parking for the building.