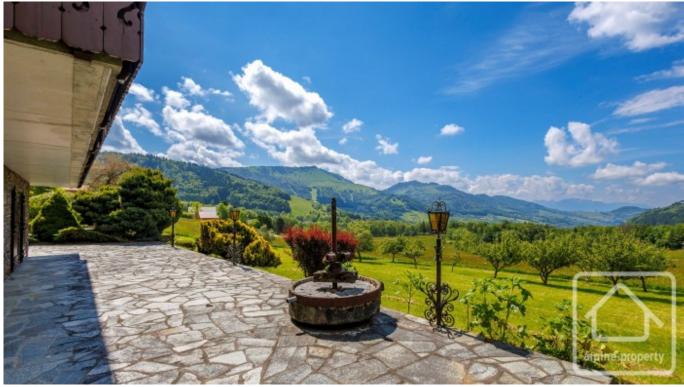

## **Property Description**

Situated at 1050m altitude and built in 1987, this chalet is constructed in solid wood. Orientated South-West, it has glorious, uninterrupted views of la Vallee Verte with the Aravis range in the distance.

The top floor has a large master bedroom with a spacious en-suite bathroom and balcony that optimises the light and the view. Also on this floor, there are two more bedrooms and a shower room.

The land is in two gently sloping plots, one surrounding the chalet and the other below it with a small orchard. A tarmacked drive way leads down towards the property's lower floor and garage with plenty of additional parking space. The garden is mature and well maintained. The chalet is heated by a fuel boiler and has underfloor heating on the living room floor along with an enclosed fire place.