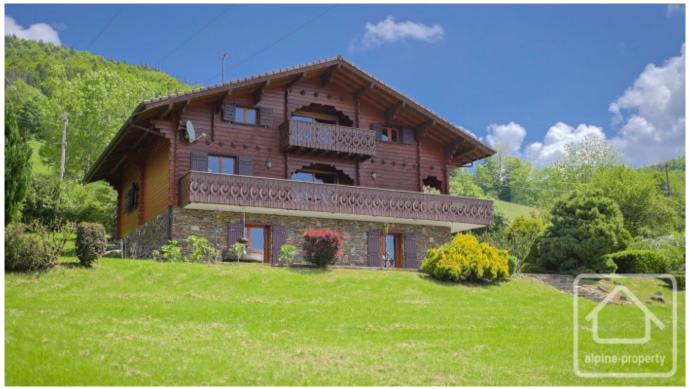

## **Property Description**

Situated at 1050m altitude and built in 1987, this chalet is constructed in solid wood. Orientated South-West, it has glorious, uninterrupted views of la Vallee Verte with the Aravis range in the distance.

The top floor has a large master bedroom with a spacious en-suite bathroom and balcony that optimises the light and the view. Also on this floor, there are two more bedrooms and a shower room.

The land is in two gently sloping plots, one surrounding the chalet and the other below it with a small orchard. A tarmacked drive way leads down towards the property's lower floor and garage with plenty of additional parking space. The garden is mature and well maintained. The chalet is heated by a fuel boiler and has underfloor heating on the living room floor along with an enclosed fire place.