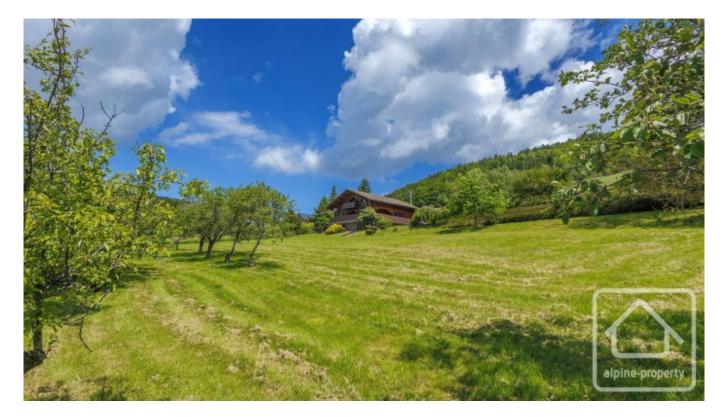

## **Property Description**

Situated at 1050m altitude and built in 1987, this chalet is constructed in solid wood. Orientated South-West, it has glorious, uninterrupted views of la Vallee Verte with the Aravis range in the distance.

This chalet is ideally situated at the head of la Vallée Verte between Thonon-les-Bains and Lac Leman (18km) and the centre of Geneva (36km). The nearest ski slope (Les Habères) is a 3min car ride. Other local ski areas are Hirmentaz (5 mins) Le Massif des Brasses (15mins). It is also only 2km from the village centre with restaurant, bars, shops and school. Other larger resorts such as Sommand/Praz de Lys, Les Portes du Soleil, Le Grand Massif and St Gervais are 30/50mins drive and Geneva airport 50 mins away.