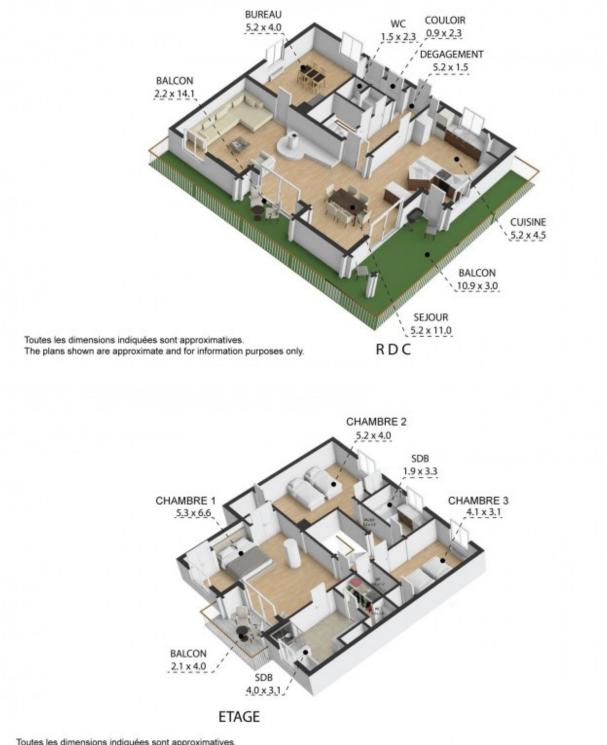

## **Property Description**

Situated at 1050m altitude and built in 1987, this chalet is constructed in solid wood. Orientated South-West, it has glorious, uninterrupted views of la Vallee Verte with the Aravis range in the distance.

The lower ground floor has a double garage, two large rooms (one with a shower room) that open onto a terrace, a wash-room, storage room, cellar and the boiler room.

Stairs lead from the garage to the middle floor with a vast open plan kitchen and living area with balconies on two sides. Also on this level, another room, a separate WC and a corridor to the front door.

The top floor has a large master bedroom with a spacious en-suite bathroom and balcony that optimises the light and the view. Also on this floor, there are two more bedrooms and a shower room.

The land is in two gently sloping plots, one surrounding the chalet and the other below it with a small orchard. A tarmacked drive way leads down towards the property's lower floor and garage with plenty of additional parking space. The garden is mature and well maintained. The chalet is heated by a fuel boiler and has underfloor heating on the living room floor along with an enclosed fire place.

Toutes les dimensions indiquées sont approximatives. The plans shown are approximate and for information purposes only.