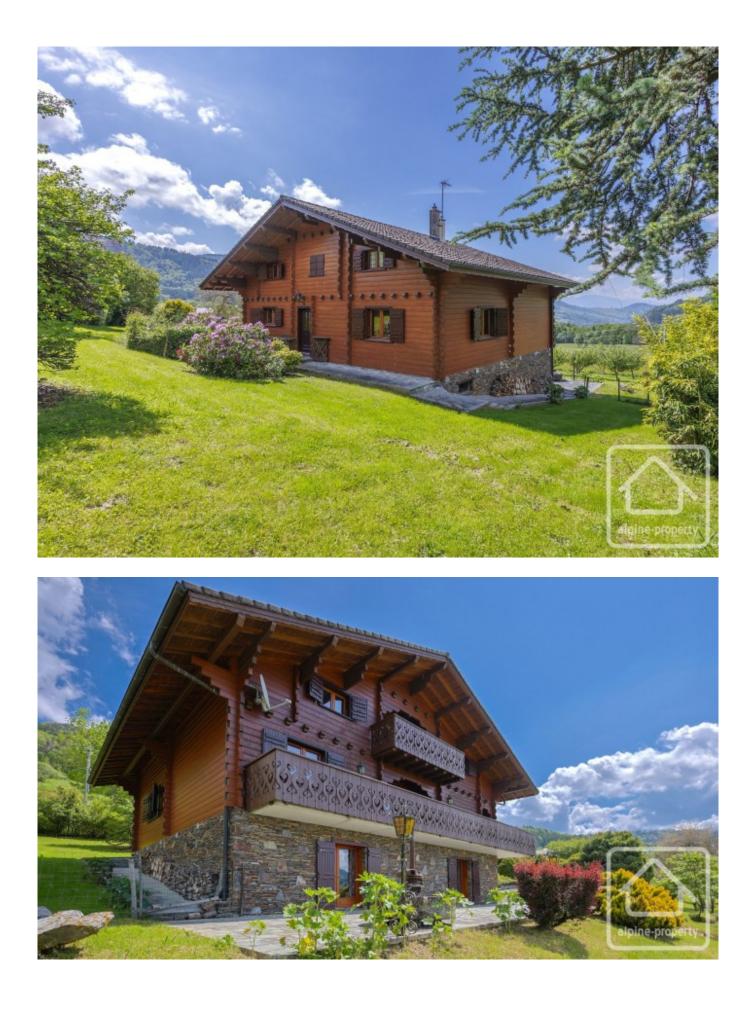

# **Chalet Les Ronzes**

## **Property Description**

Situated at 1050m altitude and built in 1987, this chalet is constructed in solid wood. Orientated South-West, it has glorious, uninterrupted views of la Vallee Verte with the Aravis range in the distance.

The top floor has a large master bedroom with a spacious en-suite bathroom and balcony that optimises the light and the view. Also on this floor, there are two more bedrooms and a shower room.

The land is in two gently sloping plots, one surrounding the chalet and the other below it with a small orchard. A tarmacked drive way leads down towards the property's lower floor and garage with plenty of additional parking space. The garden is mature and well maintained. The chalet is heated by a fuel boiler and has underfloor heating on the living room floor along with an enclosed fire place.