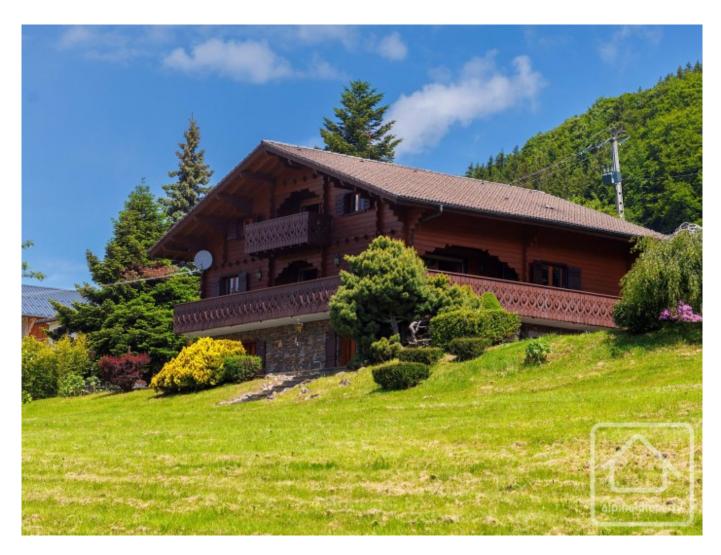

# **Chalet Les Ronzes**

## **Property Description**

Situated at 1050m altitude and built in 1987, this chalet is constructed in solid wood. Orientated South-West, it has glorious, uninterrupted views of la Vallee Verte with the Aravis range in the distance.

The top floor has a large master bedroom with a spacious en-suite bathroom and balcony that optimises the light and the view. Also on this floor, there are two more bedrooms and a shower room.

The land is in two gently sloping plots, one surrounding the chalet and the other below it with a small orchard. A tarmacked drive way leads down towards the property's lower floor and garage with plenty of additional parking space. The garden is mature and well maintained. The chalet is heated by a fuel boiler and has underfloor heating on the living room floor along with an enclosed fire place.