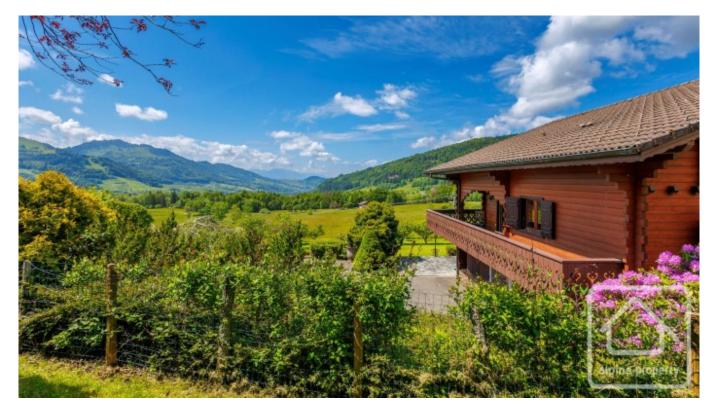

## **Property Description**

Situated at 1050m altitude and built in 1987, this chalet is constructed in solid wood. Orientated South-West, it has glorious, uninterrupted views of la Vallee Verte with the Aravis range in the distance.

This chalet is ideally situated at the head of la Vallée Verte between Thonon-les-Bains and Lac Leman (18km) and the centre of Geneva (36km). The nearest ski slope (Les Habères) is a 3min car ride. Other local ski areas are Hirmentaz (5 mins) Le Massif des Brasses (15mins). It is also only 2km from the village centre with restaurant, bars, shops and school. Other larger resorts such as Sommand/Praz de Lys, Les Portes du Soleil, Le Grand Massif and St Gervais are 30/50mins drive and Geneva airport 50 mins away.