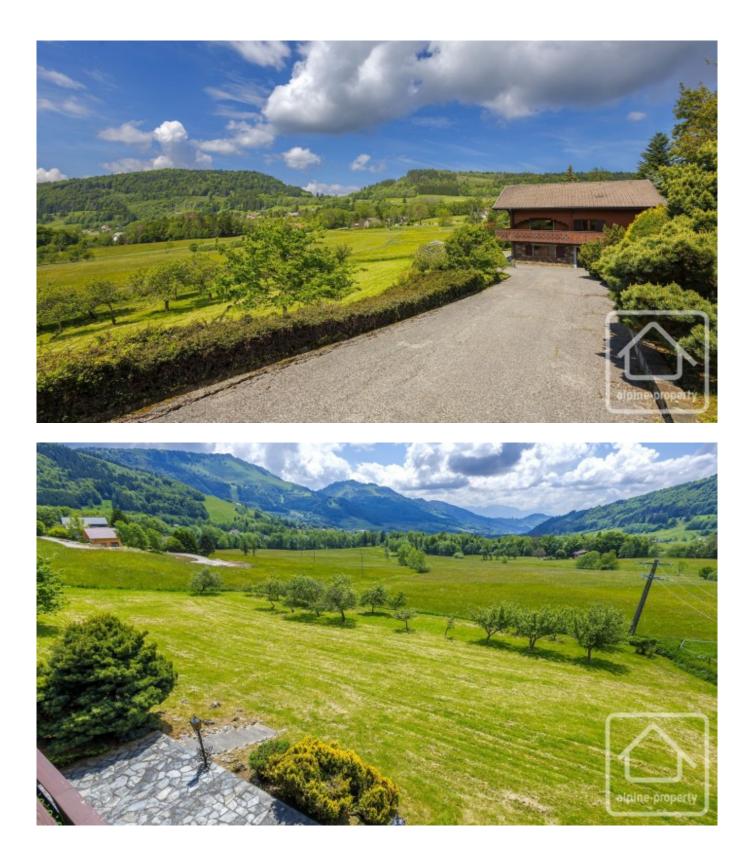

The top floor has a large master bedroom with a spacious en-suite bathroom and balcony that optimises the light and the view. Also on this floor, there are two more bedrooms and a shower room.

The land is in two gently sloping plots, one surrounding the chalet and the other below it with a small orchard. A tarmacked drive way leads down towards the property's lower floor and garage with plenty of additional parking space. The garden is mature and well maintained. The chalet is heated by a fuel boiler and has underfloor heating on the living room floor along with an enclosed fire place.

This chalet is ideally situated at the head of la Vallée Verte between Thonon-les-Bains and Lac Leman (18km) and the centre of Geneva (36km). The nearest ski slope (Les Habères) is a 3min car ride. Other local ski areas are Hirmentaz (5 mins) Le Massif des Brasses (15mins). It is also only 2km from the village centre with restaurant, bars, shops and school. Other larger resorts such as Sommand/Praz de Lys, Les Portes du Soleil, Le Grand Massif and St Gervais are 30/50mins drive and Geneva airport 50 mins away.