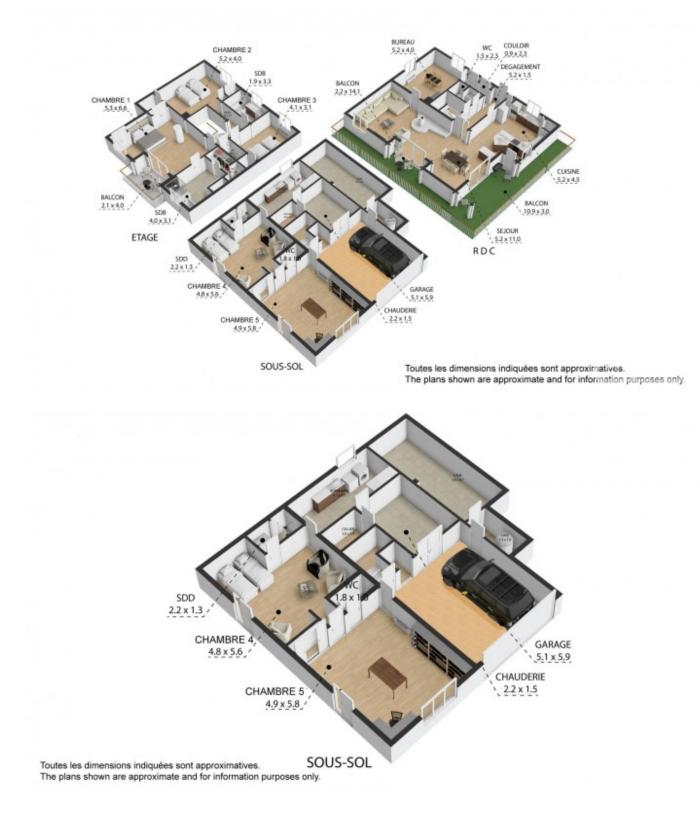

The lower ground floor has a double garage, two large rooms (one with a shower room) that open onto a terrace, a wash-room, storage room, cellar and the boiler room.

Stairs lead from the garage to the middle floor with a vast open plan kitchen and living area with balconies on two sides. Also on this level, another room, a separate WC and a corridor to the front door.

The top floor has a large master bedroom with a spacious en-suite bathroom and balcony that optimises the light and the view. Also on this floor, there are two more bedrooms and a shower room.

The land is in two gently sloping plots, one surrounding the chalet and the other below it with a small orchard. A tarmacked drive way leads down towards the property's lower floor and garage with plenty of additional parking space. The garden is mature and well maintained. The chalet is heated by a fuel boiler and has underfloor heating on the living room floor along with an enclosed fire place.

Toutes les dimensions indiquées sont approximatives. The plans shown are approximate and for information purposes only.