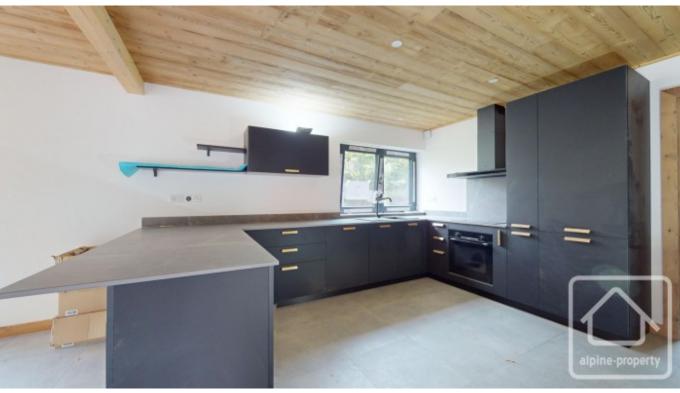

Ground floor: entrance hall with WC, spacious open-plan U -shaped fitted kitchen, dining area and lounge with feature fireplace and garden/terrace access, utility room, boot room.

First floor: Master bedroom with balcony, high ceilings and ensuite bathroom, second double bedroom with balcony and ensuite bathroom, 2 further double bedrooms and a family bathroom.