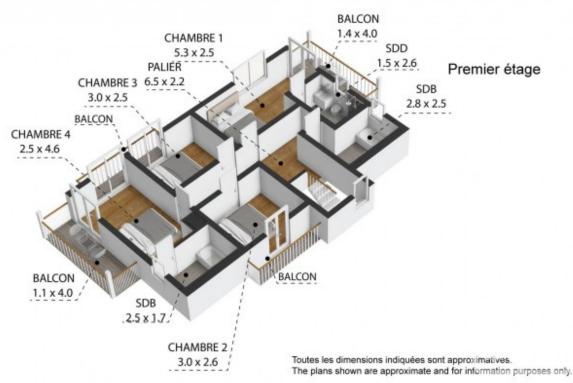

#### **Key Features**

**Price** 1 200 000 €uros

StatusFOR SALELast updated16/09/2024AreaPortes Du Soleil

**Location** St Jean d'Aulps & Vallée

Village Essert Romand

Bedrooms 4
Bathrooms 3

Floor area 135 m²
Land area 1112 m²
Detached Yes

Ground floor: entrance hall with WC, spacious open-plan U -shaped fitted kitchen, dining area and lounge with feature fireplace and garden/terrace access, utility room, boot room.

First floor: Master bedroom with balcony, high ceilings and ensuite bathroom, second double bedroom with balcony and ensuite bathroom, 2 further double bedrooms and a family bathroom.

Toutes les dimensions indiquées sont approximatives.

The plans shown are approximate and for information purposes only.

Toutes les dimensions indiquées sont approximatives.

The plans shown are approximate and for information purposes only.