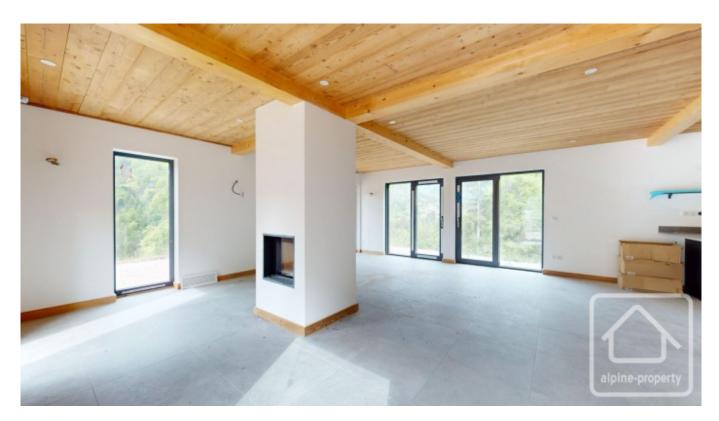

Ground floor: entrance hall with WC, spacious open-plan U -shaped fitted kitchen, dining area and lounge with feature fireplace and garden/terrace access, utility room, boot room.

First floor: Master bedroom with balcony, high ceilings and ensuite bathroom, second double bedroom with balcony and ensuite bathroom, 2 further double bedrooms and a family bathroom.