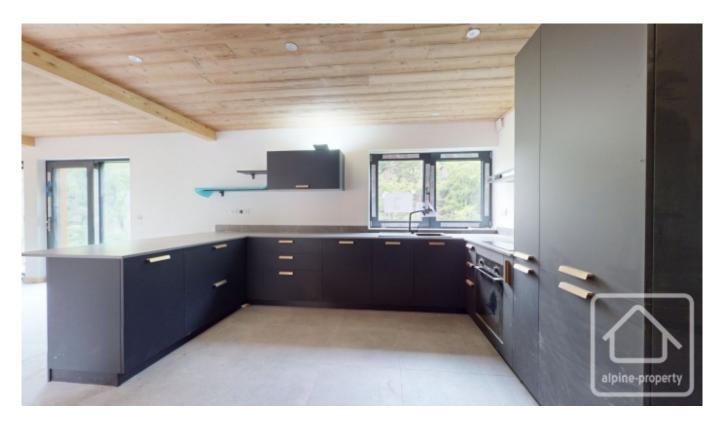

Ground floor: entrance hall with WC, spacious open-plan U -shaped fitted kitchen, dining area and lounge with feature fireplace and garden/terrace access, utility room, boot room.

First floor: Master bedroom with balcony, high ceilings and ensuite bathroom, second double bedroom with balcony and ensuite bathroom, 2 further double bedrooms and a family bathroom.