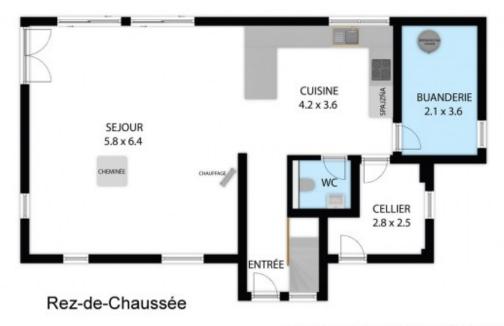

#### **Key Features**

**Price** 1 200 000 €uros

StatusFOR SALELast updated16/09/2024AreaPortes Du Soleil

**Location** St Jean d'Aulps & Vallée

Village Essert Romand

Bedrooms 4
Bathrooms 3

Floor area 135 m²
Land area 1112 m²
Detached Yes

Ground floor: entrance hall with WC, spacious open-plan U -shaped fitted kitchen, dining area and lounge with feature fireplace and garden/terrace access, utility room, boot room.

First floor: Master bedroom with balcony, high ceilings and ensuite bathroom, second double bedroom with balcony and ensuite bathroom, 2 further double bedrooms and a family bathroom.

Toutes les dimensions indiquées sont approximatives.

The plans shown are approximate and for information purposes only.

Toutes les dimensions indiquées sont approximatives.

The plans shown are approximate and for information purposes only.