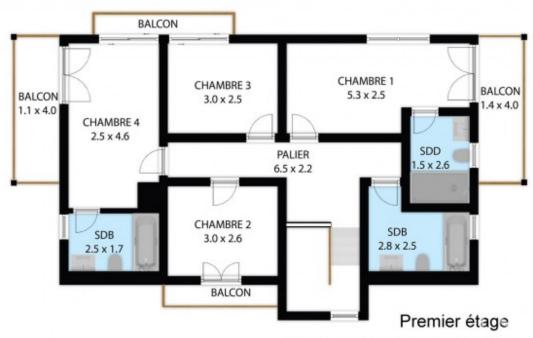

#### **Key Features**

**Price** 1 200 000 €uros

StatusFOR SALELast updated16/09/2024AreaPortes Du Soleil

**Location** St Jean d'Aulps & Vallée

Village Essert Romand

Bedrooms 4
Bathrooms 3

Floor area 135 m²
Land area 1112 m²
Detached Yes

Ground floor: entrance hall with WC, spacious open-plan U -shaped fitted kitchen, dining area and lounge with feature fireplace and garden/terrace access, utility room, boot room.

First floor: Master bedroom with balcony, high ceilings and ensuite bathroom, second double bedroom with balcony and ensuite bathroom, 2 further double bedrooms and a family bathroom.

Toutes les dimensions indiquées sont approximatives.

The plans shown are approximate and for information purposes only.

Toutes les dimensions indiquées sont approximatives.

The plans shown are approximate and for information purposes only.