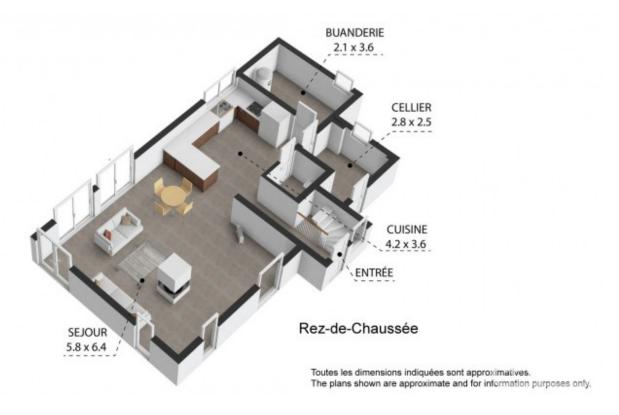

Ground floor: entrance hall with WC, spacious open-plan U -shaped fitted kitchen, dining area and lounge with feature fireplace and garden/terrace access, utility room, boot room.

First floor: Master bedroom with balcony, high ceilings and ensuite bathroom, second double bedroom with balcony and ensuite bathroom, 2 further double bedrooms and a family bathroom.

Toutes les dimensions indiquées sont approximatives.

The plans shown are approximate and for information purposes only.

Toutes les dimensions indiquées sont approximatives.

The plans shown are approximate and for information purposes only.