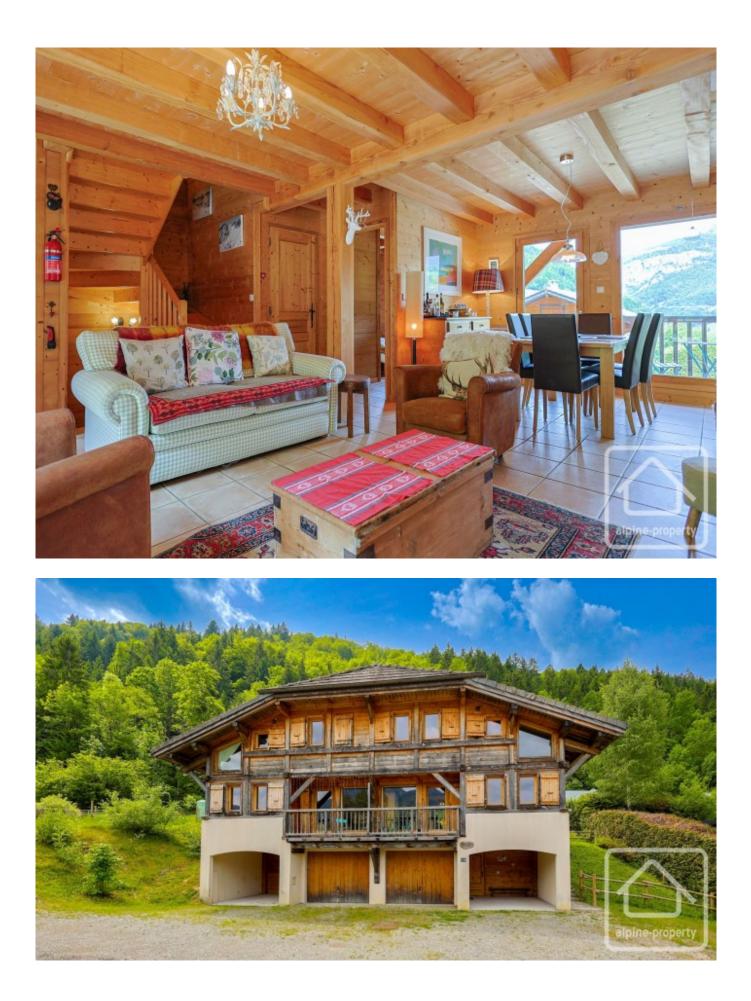

Upstairs on the first floor is the main living space. It has an open-plan L-shaped layout, with a fully fitted kitchen, dining area and lounge. The lounge has a cosy wood-burning stove and access to a balcony with wonderful views, and the kitchen/dining area has access to the pretty south-facing garden. The garden has a deck, which is ideal for summer barbecues or for installing your hot-tub! There is one double bedroom with en-suite and a separate WC to complete this floor.

On the top floor there is the spacious master bedroom with high ceilings, fitted wardrobes, an en-suite bathroom, and a balcony. A second large double bedroom and a third smaller double bedroom with limited head height completes the sleeping accommodation, and a shower room and separate WC serve these two additional bedrooms.