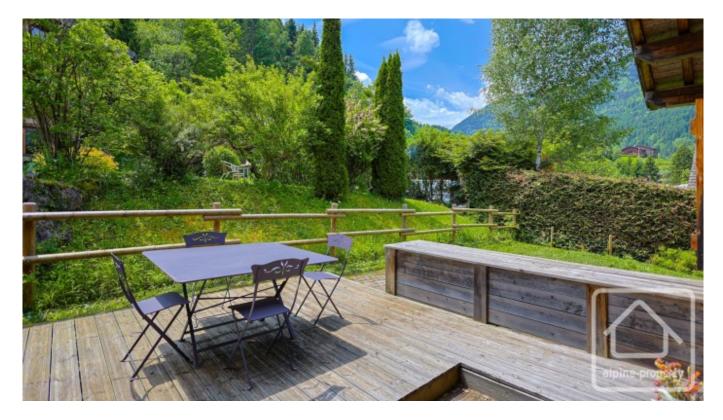

Upstairs on the first floor is the main living space. It has an open-plan L-shaped layout, with a fully fitted kitchen, dining area and lounge. The lounge has a cosy wood-burning stove and access to a balcony with wonderful views, and the kitchen/dining area has access to the pretty south-facing garden. The garden has a deck, which is ideal for summer barbecues or for installing your hot-tub! There is one double bedroom with en-suite and a separate WC to complete this floor.