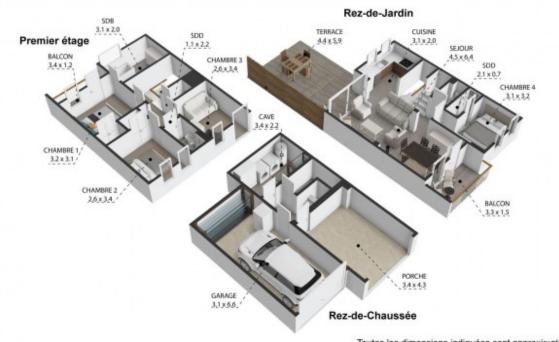

On the ground floor, there is a good-sized garage, useful for keeping your car out of the elements, and also for storing sports equipment, garden furniture etc. A porch/carport adds valuable covered space protected from the elements. There is also a practical utility room and storage under the stairs, to complete the ground floor.

Upstairs on the first floor is the main living space. It has an open-plan L-shaped layout, with a fully fitted kitchen, dining area and lounge. The lounge has a cosy wood-burning stove and access to a balcony with wonderful views, and the kitchen/dining area has access to the pretty south-facing garden. The garden has a deck, which is ideal for summer barbecues or for installing your hot-tub! There is one double bedroom with en-suite and a separate WC to complete this floor.

On the top floor there is the spacious master bedroom with high ceilings, fitted wardrobes, an en-suite bathroom, and a balcony. A second large double bedroom and a third smaller double bedroom with limited head height completes the sleeping accommodation, and a shower room and separate WC serve these two additional bedrooms.