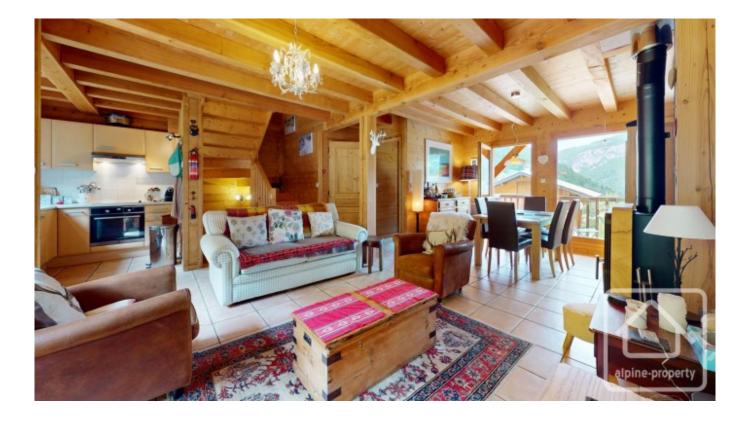

Upstairs on the first floor is the main living space. It has an open-plan L-shaped layout, with a fully fitted kitchen, dining area and lounge. The lounge has a cosy wood-burning stove and access to a balcony with wonderful views, and the kitchen/dining area has access to the pretty south-facing garden. The garden has a deck, which is ideal for summer barbecues or for installing your hot-tub! There is one double bedroom with en-suite and a separate WC to complete this floor.