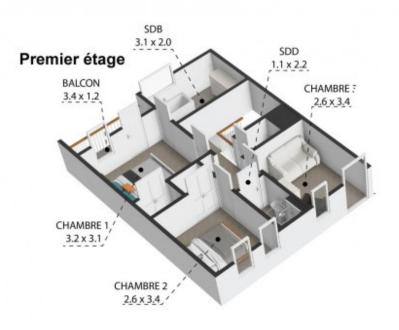

On the top floor there is the spacious master bedroom with high ceilings, fitted wardrobes, an en-suite bathroom, and a balcony. A second large double bedroom and a third smaller double bedroom with limited head height completes the sleeping accommodation, and a shower room and separate WC serve these two additional bedrooms.