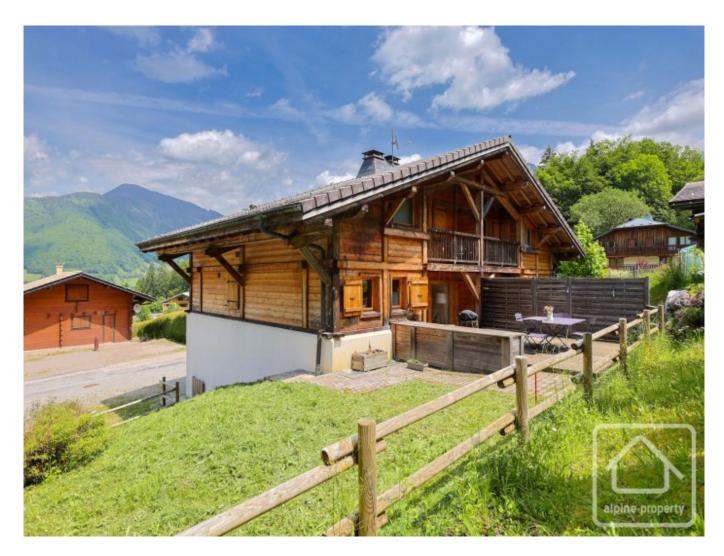

## **Property Description**

Chalet du Coeur is situated on a quiet cul-de-sac just a short walk or hop on the ski bus from the slopes in St Jean d'Aulps. Built in 2007, this semi-detached chalet is in great condition, and is a delightfully hassle-free home, with a lot of traditional chalet style.

Upstairs on the first floor is the main living space. It has an open-plan L-shaped layout, with a fully fitted kitchen, dining area and lounge. The lounge has a cosy wood-burning stove and access to a balcony with wonderful views, and the kitchen/dining area has access to the pretty south-facing garden. The garden has a deck, which is ideal for summer barbecues or for installing your hot-tub! There is one double bedroom with en-suite and a separate WC to complete this floor.

The chalet is located in a cul-de-sac of similar properties. There is a footpath which links the chalet to the resort and ski slopes (approx 5 mins walk) and the main village of St Jean d'Aulps (approx 20 minutes walk), although the footpath may not be practical in ski boots and carrying skis! The ski bus stops at the bottom of the cul-de-sac, and may be an easier alternative!