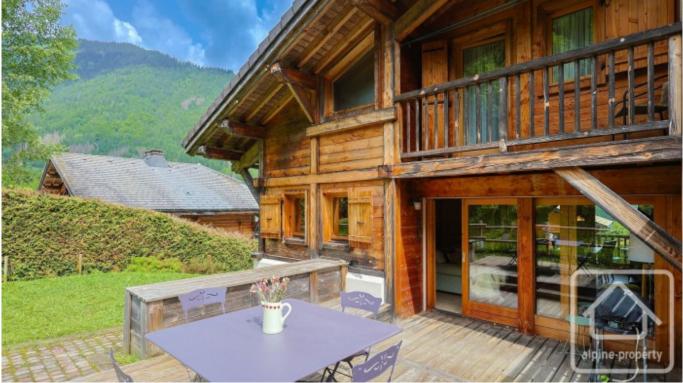

Upstairs on the first floor is the main living space. It has an open-plan L-shaped layout, with a fully fitted kitchen, dining area and lounge. The lounge has a cosy wood-burning stove and access to a balcony with wonderful views, and the kitchen/dining area has access to the pretty south-facing garden. The garden has a deck, which is ideal for summer barbecues or for installing your hot-tub! There is one double bedroom with en-suite and a separate WC to complete this floor.