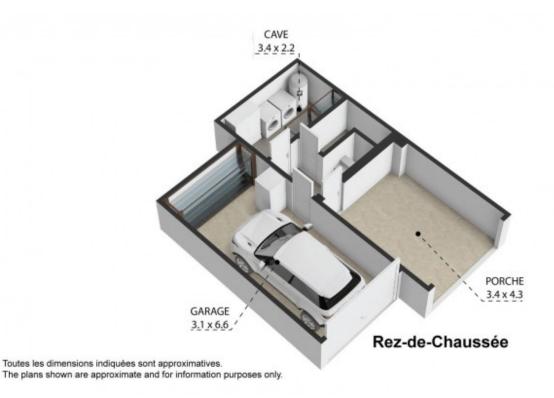

On the ground floor, there is a good-sized garage, useful for keeping your car out of the elements, and also for storing sports equipment, garden furniture etc. A porch/carport adds valuable covered space protected from the elements. There is also a practical utility room and storage under the stairs, to complete the ground floor.