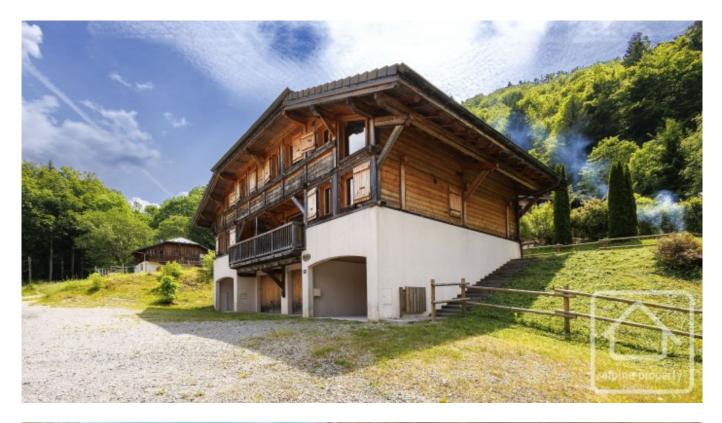

## **Property Description**

Chalet du Coeur is situated on a quiet cul-de-sac just a short walk or hop on the ski bus from the slopes in St Jean d'Aulps. Built in 2007, this semi-detached chalet is in great condition, and is a delightfully hassle-free home, with a lot of traditional chalet style.

On the ground floor, there is a good-sized garage, useful for keeping your car out of the elements, and also for storing sports equipment, garden furniture etc. A porch/carport adds valuable covered space protected from the elements. There is also a practical utility room and storage under the stairs, to complete the ground floor.