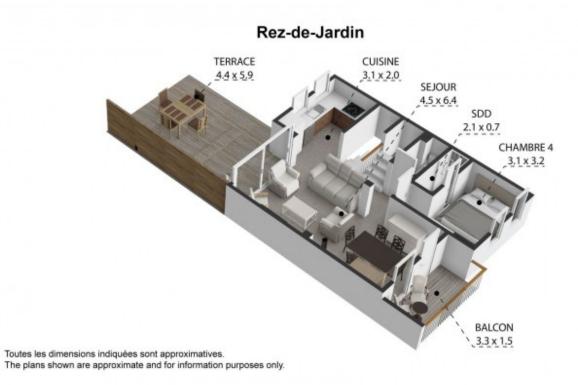

Upstairs on the first floor is the main living space. It has an open-plan L-shaped layout, with a fully fitted kitchen, dining area and lounge. The lounge has a cosy wood-burning stove and access to a balcony with wonderful views, and the kitchen/dining area has access to the pretty south-facing garden. The garden has a deck, which is ideal for summer barbecues or for installing your hot-tub! There is one double bedroom with en-suite and a separate WC to complete this floor.