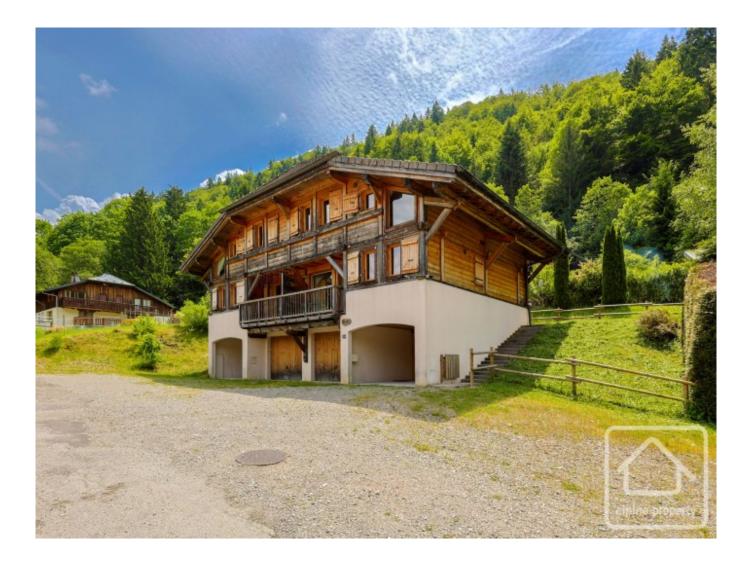

## **Property Description**

Chalet du Coeur is situated on a quiet cul-de-sac just a short walk or hop on the ski bus from the slopes in St Jean d'Aulps. Built in 2007, this semi-detached chalet is in great condition, and is a delightfully hassle-free home, with a lot of traditional chalet style.

On the ground floor, there is a good-sized garage, useful for keeping your car out of the elements, and also for storing sports equipment, garden furniture etc. A porch/carport adds valuable covered space protected from the elements. There is also a practical utility room and storage under the stairs, to complete the ground floor.