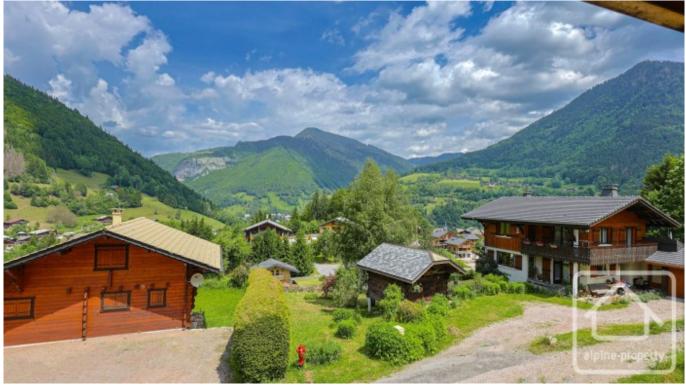

The chalet is located in a cul-de-sac of similar properties. There is a footpath which links the chalet to the resort and ski slopes (approx 5 mins walk) and the main village of St Jean d'Aulps (approx 20 minutes walk), although the footpath may not be practical in ski boots and carrying skis! The ski bus stops at the bottom of the cul-de-sac, and may be an easier alternative!

The surroundings are very pretty, and with easy access to the amenities of the ski station and the main village of St Jean d'Aulps, the chalet is perfectly situated.

Toutes les dimensions indiquées sont approximatives. The plans shown are approximate and for information purposes only.