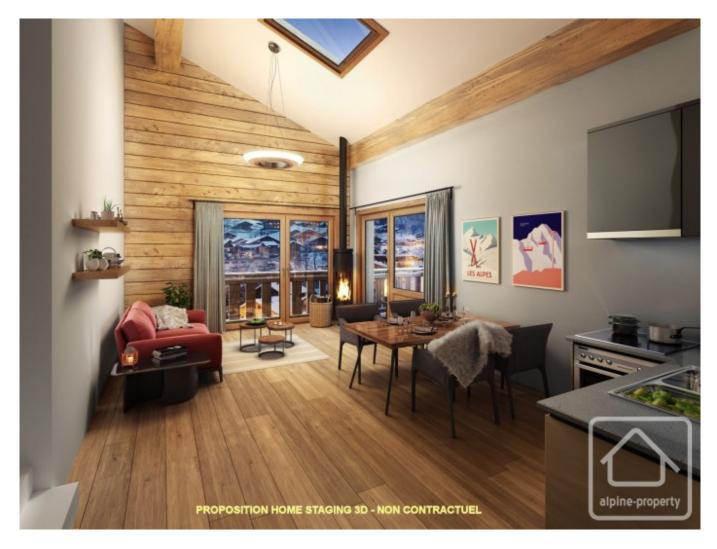

Apartment A204 is a spacious 123.99m2, of which 112.96m2 is over 1.8m. 3 bedroom plus bunk room duplex apartment consisting of, on the first floor, an entrance area, an open plan kitchen and living / dining room with access to a private 18.68m2 wraparound balcony, an independent WC and a double bedroom with an ensuite shower room. On the second floor; a mezzanine / study area, a double bedroom with ensuite shower room and access to a private 9.11m2 balcony, a shower room with WC, a bunk room and a third double bedroom.

The property offers a perfect blend of tradition and modernity with meticulously designed interiors. From woodclad living room walls to sleek porcelain-tiled bathrooms, every detail exudes authentic mountain charm. Commitment to sustainability shines through with low-energy performance and compliance with the latest regulations, ensuring your home is as eco-friendly as it is luxurious.

The apartment includes convenient features such as underfloor heating and a ski room equipped with boot warmers. An elevator connects all floors, and with 2 underground parking spaces, a cellar, and ski storage included, every aspect of your mountain retreat is carefully considered.