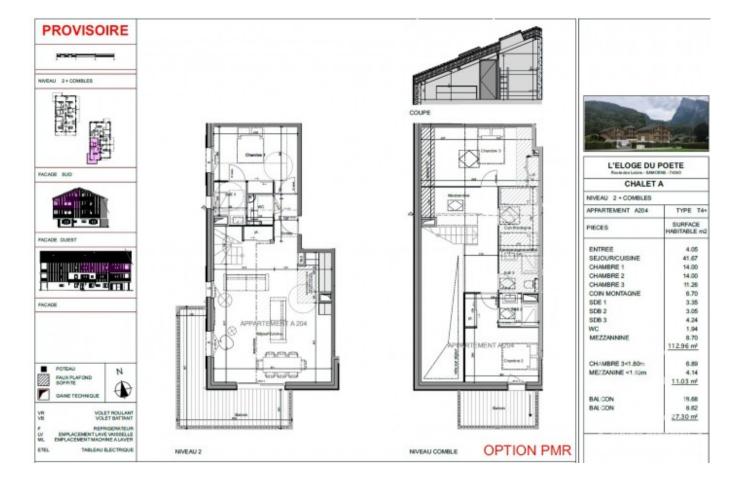

Apartment A204 is a spacious 123.99m2, of which 112.96m2 is over 1.8m. 3 bedroom plus bunk room duplex apartment consisting of, on the first floor, an entrance area, an open plan kitchen and living / dining room with access to a private 18.68m2 wraparound balcony, an independent WC and a double bedroom with an ensuite shower room. On the second floor; a mezzanine / study area, a double bedroom with ensuite shower room and access to a private 9.11m2 balcony, a shower room with WC, a bunk room and a third double bedroom.