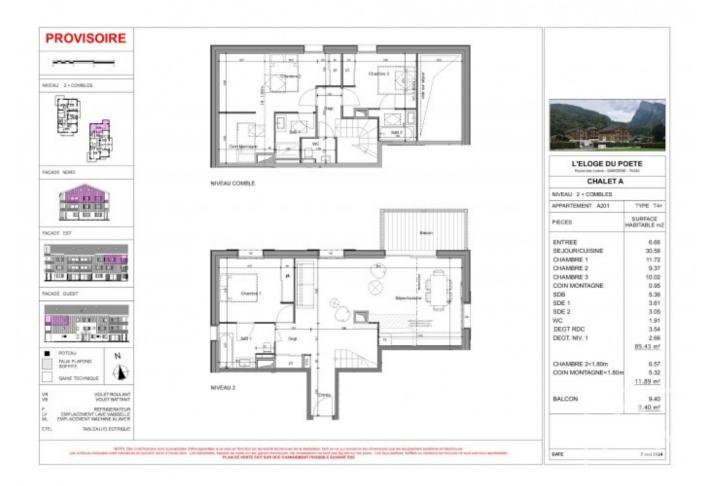

Apartment A201 is a spacious 100.94m2 (of which 89.05m2 is over 1.8m), four bedroom duplex apartment consisting of, on the first floor, an entrance area, an open plan kitchen and living / dining room with access to a private 9.11m2 balcony, one double bedroom and a bathroom with WC. On the second floor; 3 double bedrooms and a shower room with WC.

Apartment A201 offers the option of an alternate floor plan, featuring a more open plan living space on the first floor and an additional independent WC and shower room on the second floor. A plan for this alternative layout is included in our photo reel.

3 BED PLUS BUNK ROOM:-<u>B103</u> ----- E/S ------ 74.69 ------ € 577,000 ------ 1st (Balcony : 38.85m2)

A201 ------ N ----- 89.05 ----- € 746,000 ----- 2nd (Balcony : 9.11m2)

B202 ------ E ------ 81.98 ------ € 798,000 ----- 2nd (Balcony : 17.63m2)