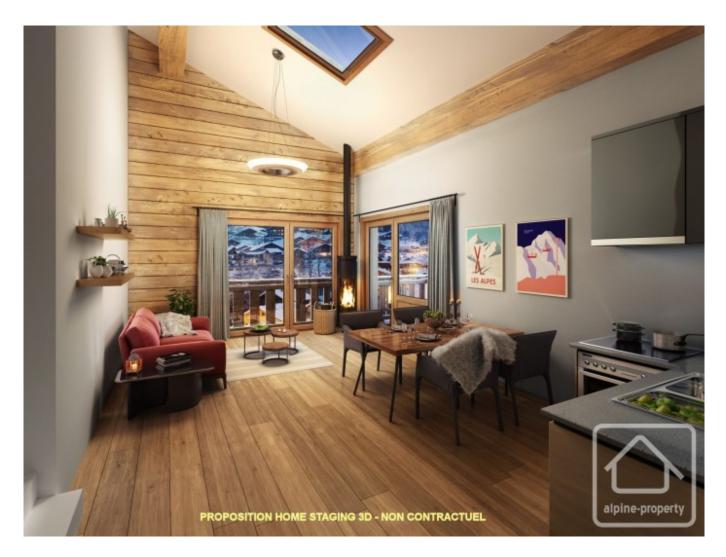

Apartment A201 is a spacious 100.94m2 (of which 89.05m2 is over 1.8m), four bedroom duplex apartment consisting of, on the first floor, an entrance area, an open plan kitchen and living / dining room with access to a private 9.11m2 balcony, one double bedroom and a bathroom with WC. On the second floor; 3 double bedrooms and a shower room with WC.

The property offers a perfect blend of tradition and modernity with meticulously designed interiors. From woodclad living room walls to sleek porcelain-tiled bathrooms, every detail exudes authentic mountain charm. Commitment to sustainability shines through with low-energy performance and compliance with the latest regulations, ensuring your home is as eco-friendly as it is luxurious.

The apartment includes convenient features such as underfloor heating and a ski room equipped with boot warmers. An elevator connects all floors, and with 2 underground parking spaces, a cellar, and ski storage