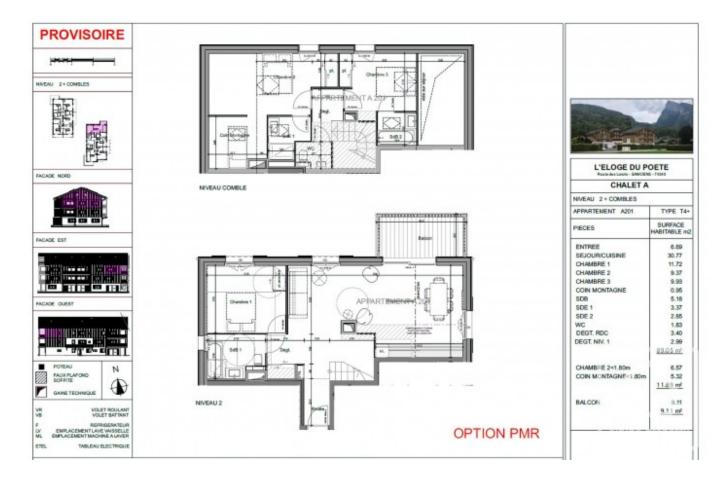

Apartment A201 is a spacious 100.94m2 (of which 89.05m2 is over 1.8m), four bedroom duplex apartment consisting of, on the first floor, an entrance area, an open plan kitchen and living / dining room with access to a private 9.11m2 balcony, one double bedroom and a bathroom with WC. On the second floor; 3 double bedrooms and a shower room with WC.

Apartment A201 offers the option of an alternate floor plan, featuring a more open plan living space on the first floor and an additional independent WC and shower room on the second floor. A plan for this alternative layout is included in our photo reel.

3 BED PLUS BUNK ROOM:-<u>B103</u> ----- E/S ------ 74.69 ------ € 577,000 ------ 1st (Balcony : 38.85m2)

A201 ------ N ----- 89.05 ----- € 746,000 ----- 2nd (Balcony : 9.11m2)

B202 ------ E ------ 81.98 ------ € 798,000 ----- 2nd (Balcony : 17.63m2)