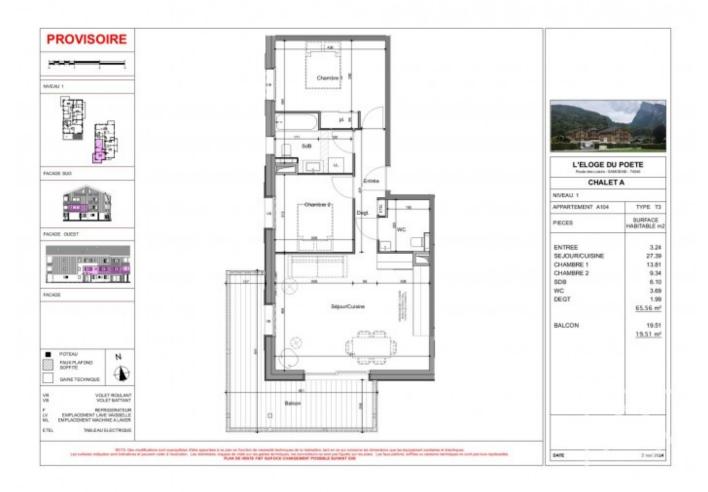

Apartment A104 is a 68.30m2, two bedroom first floor apartment consisting of; an entrance area, an open plan kitchen and living / dining room with access to a private "wraparound" 19.52m2 balcony, a bathroom with WC, one double bedroom and a second double bedroom with an ensuite shower room.

Apartment A104 offers the option of an alternate floor plan, featuring a a WC and bath in the ensuite of the master bedroom A plan for this alternative layout is included in our photo reel.

The property offers a perfect blend of tradition and modernity with meticulously designed interiors. From woodclad living room walls to sleek porcelain-tiled bathrooms, every detail exudes authentic mountain charm. Commitment to sustainability shines through with low-energy performance and compliance with the latest regulations, ensuring your home is as eco-friendly as it is luxurious.