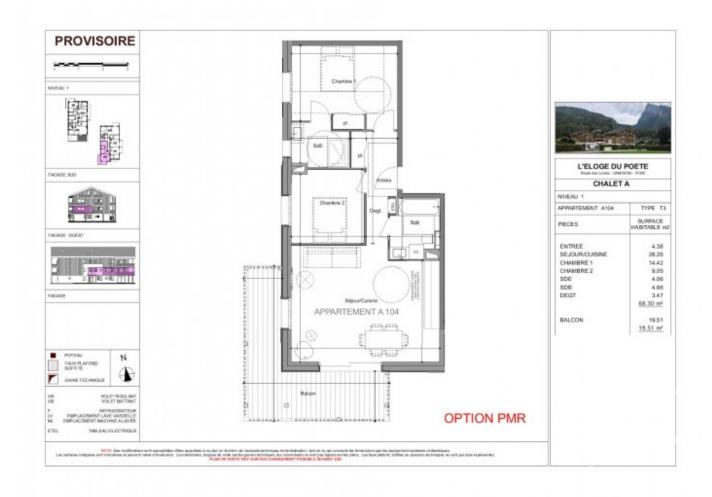

Apartment A104 is a 68.30m2, two bedroom first floor apartment consisting of; an entrance area, an open plan kitchen and living / dining room with access to a private "wraparound" 19.52m2 balcony, a bathroom with WC, one double bedroom and a second double bedroom with an ensuite shower room.

Apartment A104 offers the option of an alternate floor plan, featuring a a WC and bath in the ensuite of the master bedroom A plan for this alternative layout is included in our photo reel.

The property offers a perfect blend of tradition and modernity with meticulously designed interiors. From woodclad living room walls to sleek porcelain-tiled bathrooms, every detail exudes authentic mountain charm. Commitment to sustainability shines through with low-energy performance and compliance with the latest regulations, ensuring your home is as eco-friendly as it is luxurious.