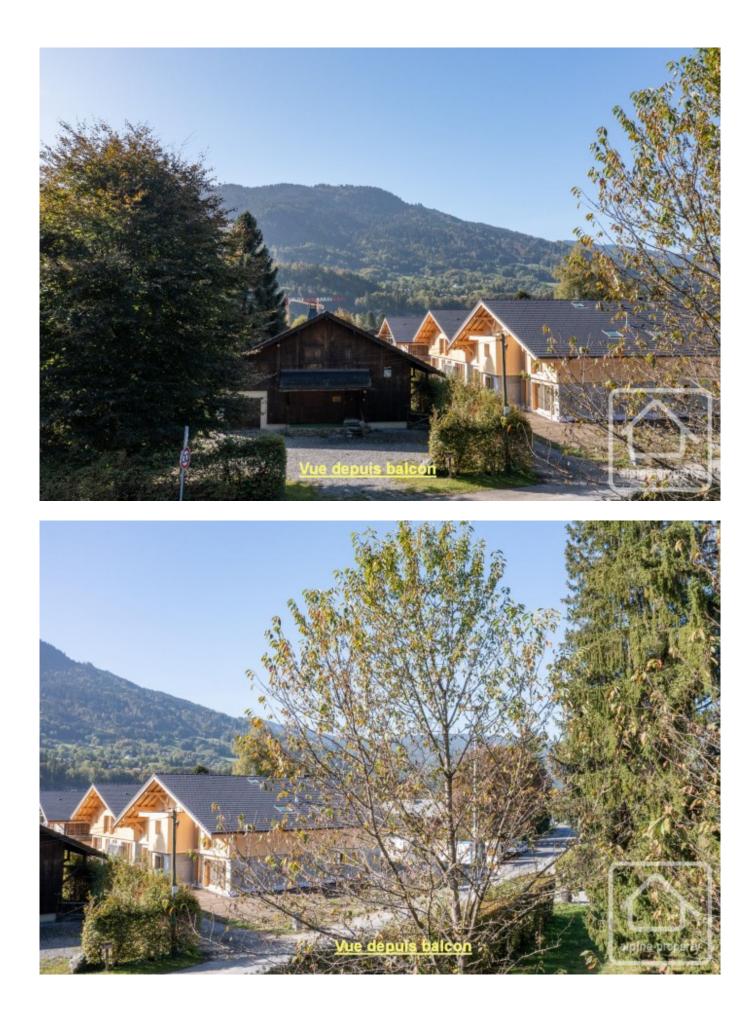

Immerse yourself in the rich heritage of Samoëns with this thoughtfully designed apartment, offering breathtaking views of Le Criou. Inspired by the legacy of Jean-Alfred Mogenet, a local poet and farmer whose verses captured the essence of local mountain life, the residence pays homage to the village's distinguished history. Each apartment in this development is meticulously crafted with top-of-the-line amenities and customizable options, ensuring your dream home becomes a reality.

Apartment A104 is a 68.30m2, two bedroom first floor apartment consisting of; an entrance area, an open plan kitchen and living / dining room with access to a private "wraparound" 19.52m2 balcony, a bathroom with WC, one double bedroom and a second double bedroom with an ensuite shower room.