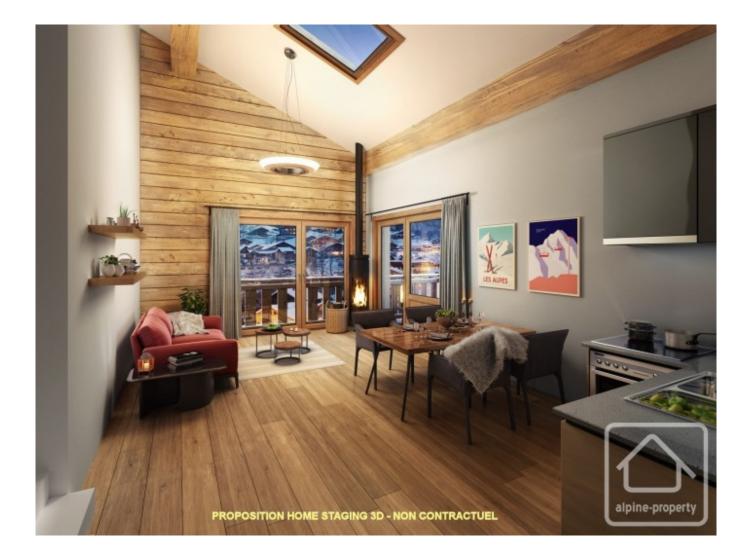

Apartment A104 offers the option of an alternate floor plan, featuring a a WC and bath in the ensuite of the master bedroom A plan for this alternative layout is included in our photo reel.

The property offers a perfect blend of tradition and modernity with meticulously designed interiors. From woodclad living room walls to sleek porcelain-tiled bathrooms, every detail exudes authentic mountain charm. Commitment to sustainability shines through with low-energy performance and compliance with the latest regulations, ensuring your home is as eco-friendly as it is luxurious.