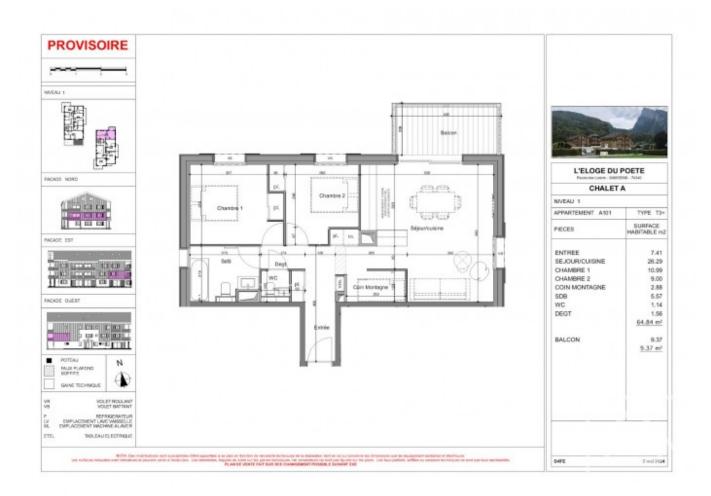

Apartment A101 is a 65.6m2, two bedroom first floor apartment consisting of; an entrance area, an open plan kitchen and living / dining room, two double bedrooms, a bathroom and a 9.37m2 private balcony.

Apartment A101 offers the option of an alternate floor plan, featuring an additional independent WC and a bunk room alongside the original layout. A plan for this alternative layout is included in our photo reel.