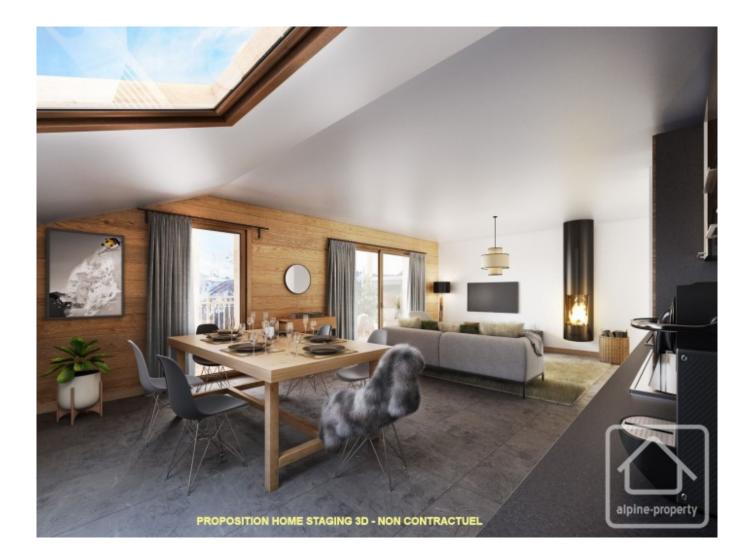

Apartment A101 is a 65.6m2, two bedroom first floor apartment consisting of; an entrance area, an open plan kitchen and living / dining room, two double bedrooms, a bathroom and a 9.37m2 private balcony.

The property offers a perfect blend of tradition and modernity with meticulously designed interiors. From woodclad living room walls to sleek porcelain-tiled bathrooms, every detail exudes authentic mountain charm. Commitment to sustainability shines through with low-energy performance and compliance with the latest regulations, ensuring your home is as eco-friendly as it is luxurious.

The apartment includes convenient features such as underfloor heating and a ski room equipped with boot warmers. An elevator connects all floors, and with parking, cellar, and ski storage included, every aspect of your mountain retreat is carefully considered.