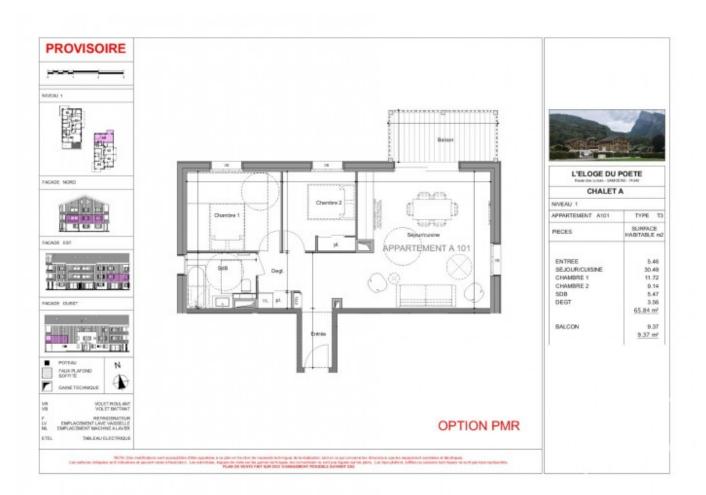

Apartment A101 is a 65.6m2, two bedroom first floor apartment consisting of; an entrance area, an open plan kitchen and living / dining room, two double bedrooms, a bathroom and a 9.37m2 private balcony.

Apartment A101 offers the option of an alternate floor plan, featuring an additional independent WC and a bunk room alongside the original layout. A plan for this alternative layout is included in our photo reel.