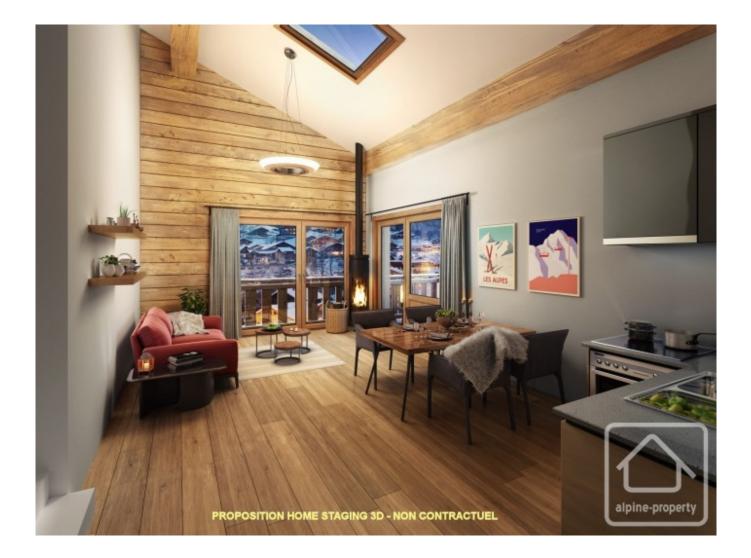

Apartment A101 is a 65.6m2, two bedroom first floor apartment consisting of; an entrance area, an open plan kitchen and living / dining room, two double bedrooms, a bathroom and a 9.37m2 private balcony.

The property offers a perfect blend of tradition and modernity with meticulously designed interiors. From woodclad living room walls to sleek porcelain-tiled bathrooms, every detail exudes authentic mountain charm. Commitment to sustainability shines through with low-energy performance and compliance with the latest regulations, ensuring your home is as eco-friendly as it is luxurious.

The apartment includes convenient features such as underfloor heating and a ski room equipped with boot warmers. An elevator connects all floors, and with parking, cellar, and ski storage included, every aspect of your mountain retreat is carefully considered.