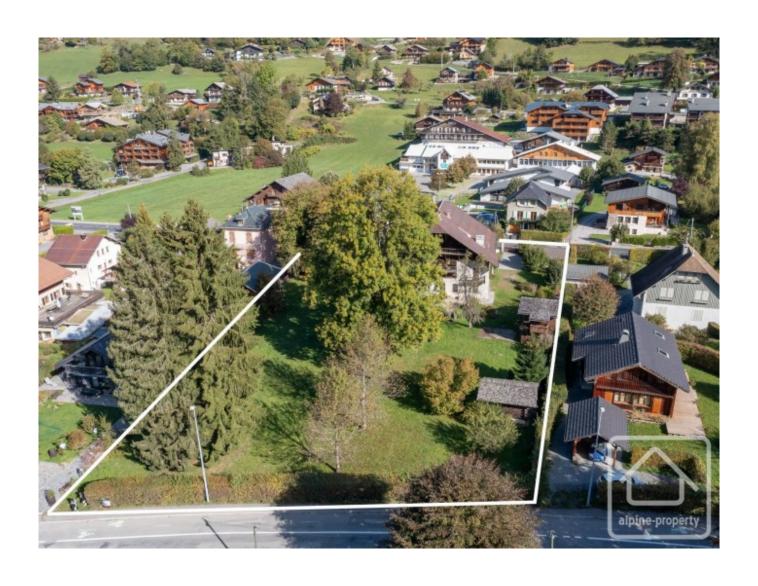

## Appts. L'Éloge du Poète, A04

Samoëns, Samoëns & Vallée, Grand Massif

439 000 €uros

Apartment A04 is a 59.01m2, of which 57.37m2 is over 1.8m, one bedroom plus bunk room ground floor apartment consisting of; an entrance area, an independent WC, an open plan kitchen and living / dining room, a double bedroom, a bunk room, a bathroom, a 20.57m2 private terrasse and a 81.14m2 private garden.