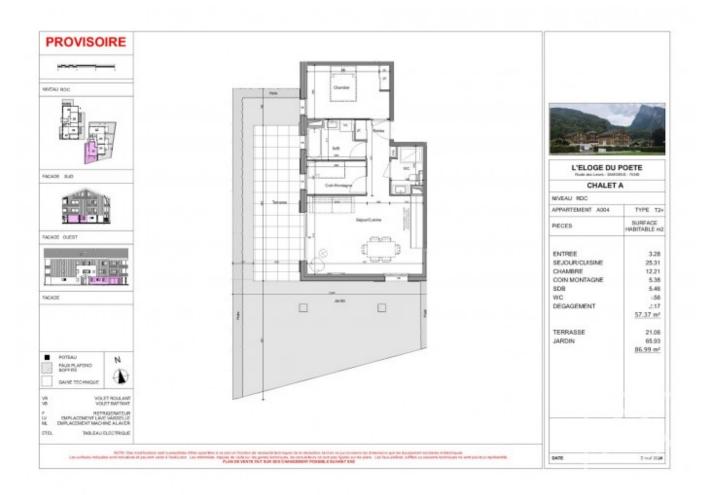

Apartment A04 is a 59.01m2, of which 57.37m2 is over 1.8m, one bedroom plus bunk room ground floor apartment consisting of; an entrance area, an independent WC, an open plan kitchen and living / dining room, a double bedroom, a bunk room, a bathroom, a 20.57m2 private terrasse and a 81.14m2 private garden.

Apartment A04 offers the option of an alternate floor plan, featuring a shower room alongside the original layout. A plan for this alternative layout is included in our photo reel.

The property offers a perfect blend of tradition and modernity with meticulously designed interiors. From wood-clad living room walls to sleek porcelain-tiled bathrooms, every detail exudes authentic mountain charm. Commitment to sustainability shines through with low-energy performance and compliance with the latest regulations, ensuring your home is as eco-friendly as it is luxurious.

Buyers will benefit from reduced notary fees at 3%. Apt ---- Facing ---- Size m2 ---- Price inc VAT ----- Floor Studio:-B003 ----- E ----- 33.19 ----- € 246,000 ----- Ground ---- SOLD (Garden: 13.77m2 / Terrace: 15.30m2) 1 BED:-B102 ----- N ----- 43.03 ----- € 324,000 ----- 1st ----- SOLD A102 ------ E ------ 44.50 ------ € 338,000 ------ 1st ------ SOLD B205 ----- S ----- 41.95 ----- € 362,000 ----- 2nd (Balcony: 13.17m2) 1 BED PLUS BUNK ROOM:-A02 ----- E ----- 44.60 ----- € 328,000 ----- Ground ----- SOLD B002 ----- E ----- 45.34 ----- € 328,000 ----- Ground ----- SOLD A103 ----- E ----- 43.30 ----- € 332,000 ----- 1st ----- SOLD B001 ---- N/W ----- 47.31 ----- € 337,000 ----- Ground (Garden: 99.35m2 / Terrace: 21.09m2) B101 ---- N/W ----- 47.37 ----- € 352,000 ----- 1st (Balcony: 18.74m2) B201 ---- N/W ----- 47.42 ----- € 364,000 ----- 2nd (Balcony: 19.01m2) A03 ----- E ----- 50.49 ----- € 369,000 ----- Ground ----- SOLD B104 ----- S ----- 50.80 ----- € 379,000 ----- 1st ----- SOLD A04 ----- W ----- 57.37 ----- € 439,000 ----- Ground (Garden: 81.14m2 / Terrace: 20.57m2) 2 BED:-B004 ----- E ----- 53.52 ----- € 376,000 ----- Ground (Garden: 46.76m2 / Terrace: 14.96m2) A104 ----- S ----- 68.30 ----- € 512,000 ----- 1st ----- SOLD B204 ----- S ----- 60.40 ----- € 547,000 ----- 2nd 2 BED PLUS BUNK ROOM:-A01 ----- E ----- 64.90 ----- € 459,000 ----- Ground (Garden: 105.78m2 / Terrace: 11.77m2) A101 ----- N ----- 65.60 ----- € 489,000 ----- 1st ----- SOLD B005 ----- E ----- 70.92 ----- € 497,000 ----- Ground