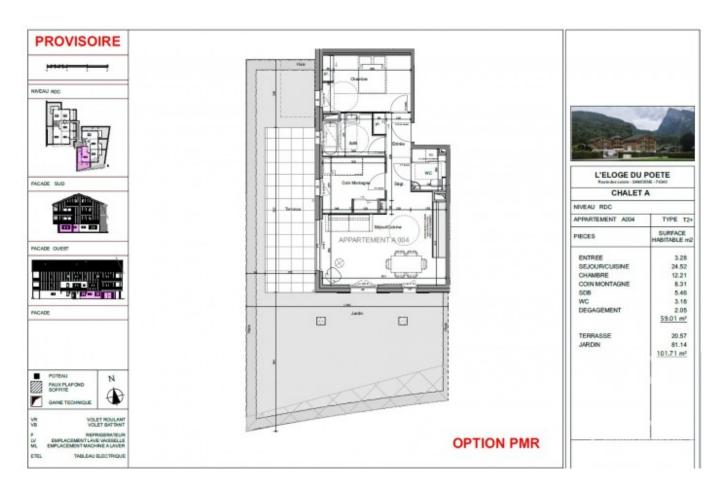

Apartment A04 is a 59.01m2, of which 57.37m2 is over 1.8m, one bedroom plus bunk room ground floor apartment consisting of; an entrance area, an independent WC, an open plan kitchen and living / dining room, a double bedroom, a bunk room, a bathroom, a 20.57m2 private terrasse and a 81.14m2 private garden.

Apartment A04 offers the option of an alternate floor plan, featuring a shower room alongside the original layout. A plan for this alternative layout is included in our photo reel.

The property offers a perfect blend of tradition and modernity with meticulously designed interiors. From wood-clad living room walls to sleek porcelain-tiled bathrooms, every detail exudes authentic mountain charm. Commitment to sustainability shines through with low-energy performance and compliance with the latest regulations, ensuring your home is as eco-friendly as it is luxurious.

Buyers will benefit from reduced notary fees at 3%. Apt ---- Facing ---- Size m2 ---- Price inc VAT ----- Floor Studio:-B003 ----- E ----- 33.19 ----- € 246,000 ----- Ground ---- SOLD (Garden: 13.77m2 / Terrace: 15.30m2) 1 BED:-B102 ----- N ----- 43.03 ----- € 324,000 ----- 1st ----- SOLD A102 ------ E ------ 44.50 ------ € 338,000 ------ 1st ------ SOLD B205 ----- S ----- 41.95 ----- € 362,000 ----- 2nd (Balcony: 13.17m2) 1 BED PLUS BUNK ROOM:-A02 ----- E ----- 44.60 ----- € 328,000 ----- Ground ----- SOLD B002 ----- E ----- 45.34 ----- € 328,000 ----- Ground ----- SOLD A103 ----- E ----- 43.30 ----- € 332,000 ----- 1st ----- SOLD B001 ---- N/W ----- 47.31 ----- € 337,000 ----- Ground (Garden: 99.35m2 / Terrace: 21.09m2) B101 ---- N/W ----- 47.37 ----- € 352,000 ----- 1st (Balcony: 18.74m2) B201 ---- N/W ----- 47.42 ----- € 364,000 ----- 2nd (Balcony: 19.01m2) A03 ----- E ----- 50.49 ----- € 369,000 ----- Ground ----- SOLD B104 ----- S ----- 50.80 ----- € 379,000 ----- 1st ----- SOLD A04 ----- W ----- 57.37 ----- € 439,000 ----- Ground (Garden: 81.14m2 / Terrace: 20.57m2) 2 BED:-B004 ----- E ----- 53.52 ----- € 376,000 ----- Ground (Garden: 46.76m2 / Terrace: 14.96m2) A104 ----- S ----- 68.30 ----- € 512,000 ----- 1st ----- SOLD B204 ----- S ----- 60.40 ----- € 547,000 ----- 2nd 2 BED PLUS BUNK ROOM:-A01 ----- E ----- 64.90 ----- € 459,000 ----- Ground (Garden: 105.78m2 / Terrace: 11.77m2) A101 ----- N ----- 65.60 ----- € 489,000 ----- 1st ----- SOLD B005 ----- E ----- 70.92 ----- € 497,000 ----- Ground