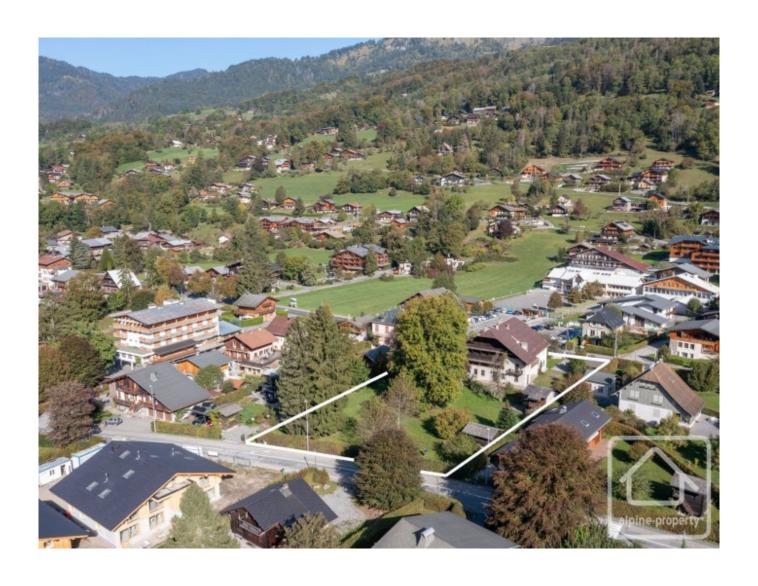

## Appts. L'Éloge du Poète, A04

Samoëns, Samoëns & Vallée, Grand Massif

439 000 €uros

Apartment A04 is a 59.01m2, of which 57.37m2 is over 1.8m, one bedroom plus bunk room ground floor apartment consisting of; an entrance area, an independent WC, an open plan kitchen and living / dining room, a double bedroom, a bunk room, a bathroom, a 20.57m2 private terrasse and a 81.14m2 private garden.