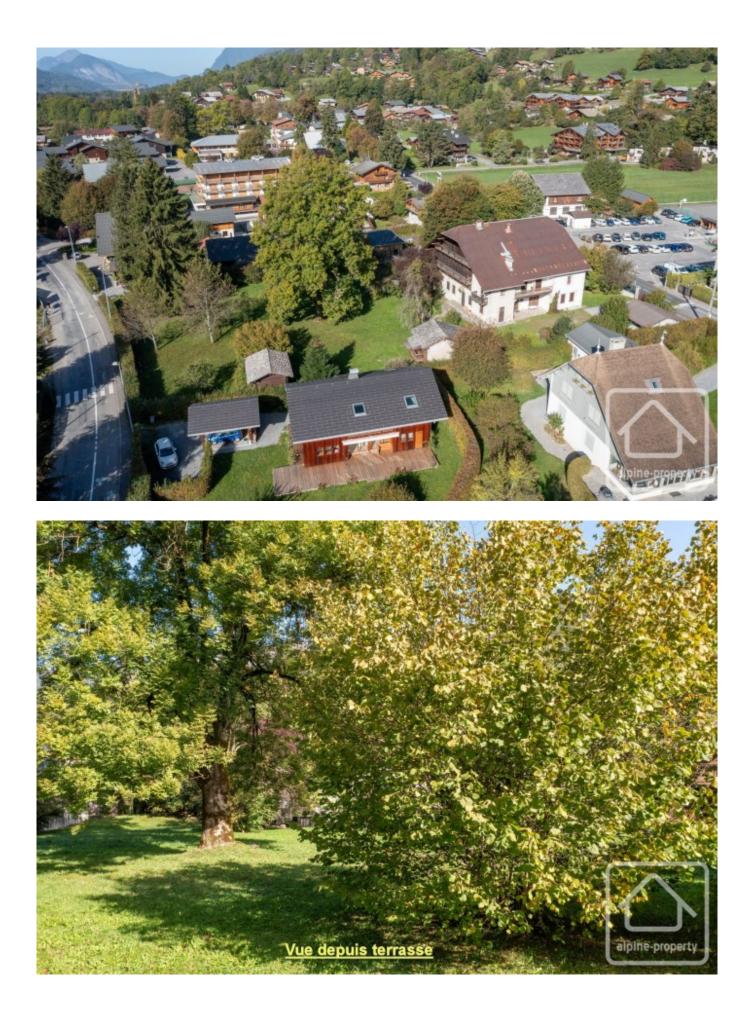

Apartment A01 is a 64.90m2, two bedroom ground floor apartment consisting of; an entrance area, an open plan kitchen and living / dining room, two double bedrooms, a bathroom, a 11.77m2 private terrasse and a 105.78m2 private garden.

The apartment includes convenient features such as underfloor heating and a ski room equipped with boot warmers. An elevator connects all floors, and with parking, cellar, and ski storage included, every aspect of your mountain retreat is carefully considered.