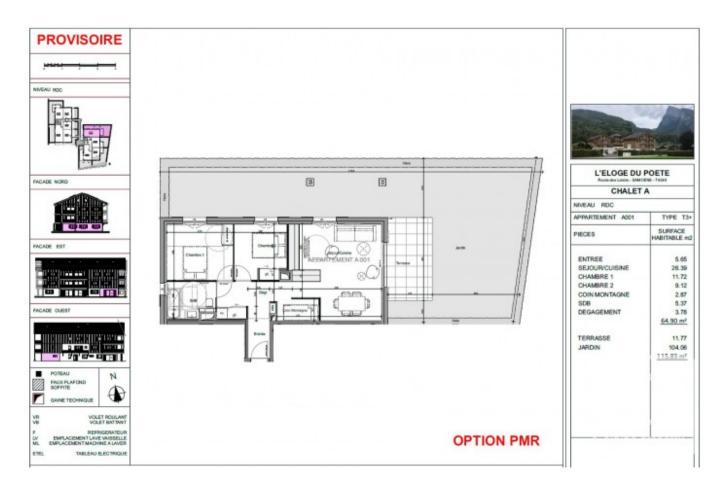

Apartment A01 is a 64.90m2, two bedroom ground floor apartment consisting of; an entrance area, an open plan kitchen and living / dining room, two double bedrooms, a bathroom, a 11.77m2 private terrasse and a 105.78m2 private garden.

Apartment A01 offers the option of an alternate floor plan, featuring an additional independent WC and a bunk room alongside the original layout. A plan for this alternative layout is included in our photo reel.