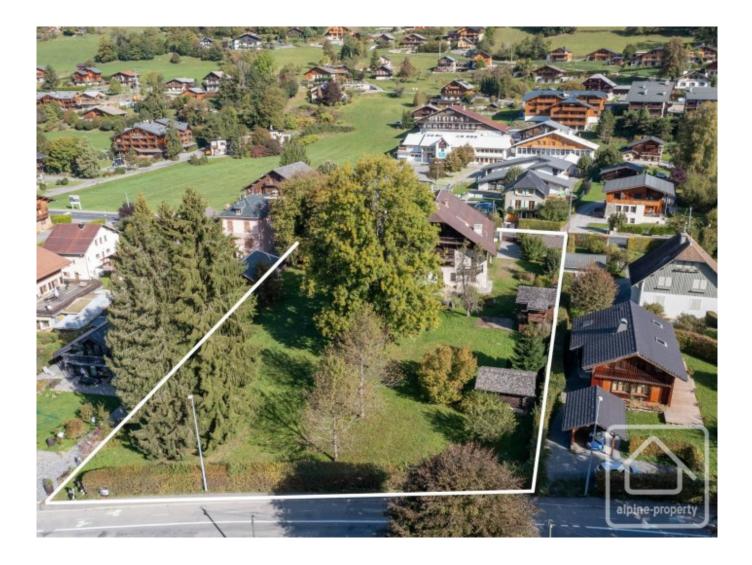

Apartment A01 is a 64.90m2, two bedroom ground floor apartment consisting of; an entrance area, an open plan kitchen and living / dining room, two double bedrooms, a bathroom, a 11.77m2 private terrasse and a 105.78m2 private garden.