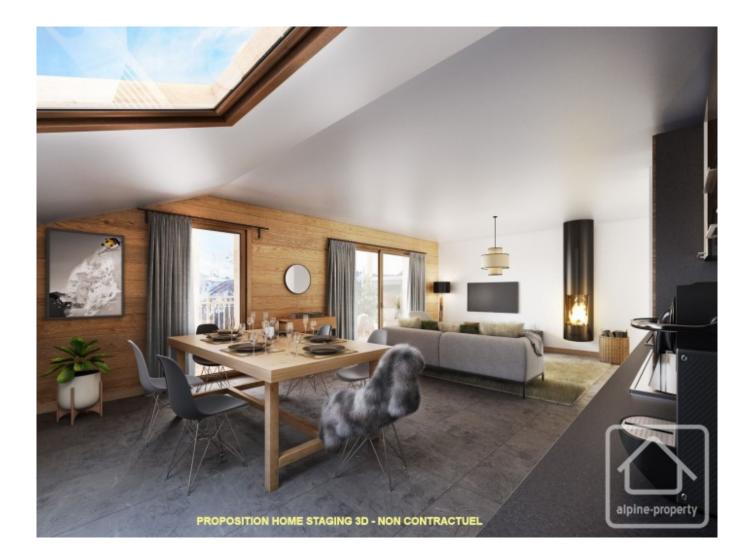

Apartment A01 is a 64.90m2, two bedroom ground floor apartment consisting of; an entrance area, an open plan kitchen and living / dining room, two double bedrooms, a bathroom, a 11.77m2 private terrasse and a 105.78m2 private garden.

The property offers a perfect blend of tradition and modernity with meticulously designed interiors. From woodclad living room walls to sleek porcelain-tiled bathrooms, every detail exudes authentic mountain charm. Commitment to sustainability shines through with low-energy performance and compliance with the latest regulations, ensuring your home is as eco-friendly as it is luxurious.

The apartment includes convenient features such as underfloor heating and a ski room equipped with boot warmers. An elevator connects all floors, and with parking, cellar, and ski storage included, every aspect of your mountain retreat is carefully considered.