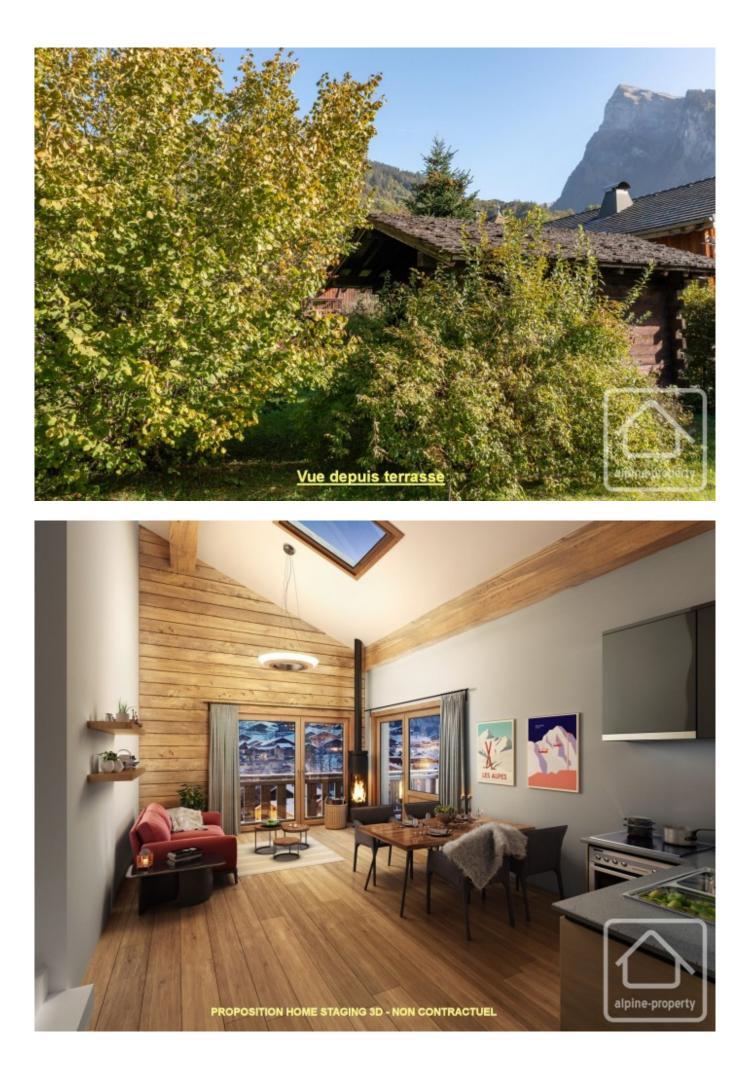

Immerse yourself in the rich heritage of Samoëns with this thoughtfully designed apartment, offering breathtaking views of Le Criou. Inspired by the legacy of Jean-Alfred Mogenet, a local poet and farmer whose verses captured the essence of local mountain life, the residence pays homage to the village's distinguished history. Each apartment in this development is meticulously crafted with top-of-the-line amenities and customizable options, ensuring your dream home becomes a reality.

Apartment A01 is a 64.90m2, two bedroom ground floor apartment consisting of; an entrance area, an open plan kitchen and living / dining room, two double bedrooms, a bathroom, a 11.77m2 private terrasse and a 105.78m2 private garden.

The property offers a perfect blend of tradition and modernity with meticulously designed interiors. From woodclad living room walls to sleek porcelain-tiled bathrooms, every detail exudes authentic mountain charm. Commitment to sustainability shines through with low-energy performance and compliance with the latest regulations, ensuring your home is as eco-friendly as it is luxurious.

The apartment includes convenient features such as underfloor heating and a ski room equipped with boot warmers. An elevator connects all floors, and with parking, cellar, and ski storage included, every aspect of your mountain retreat is carefully considered.