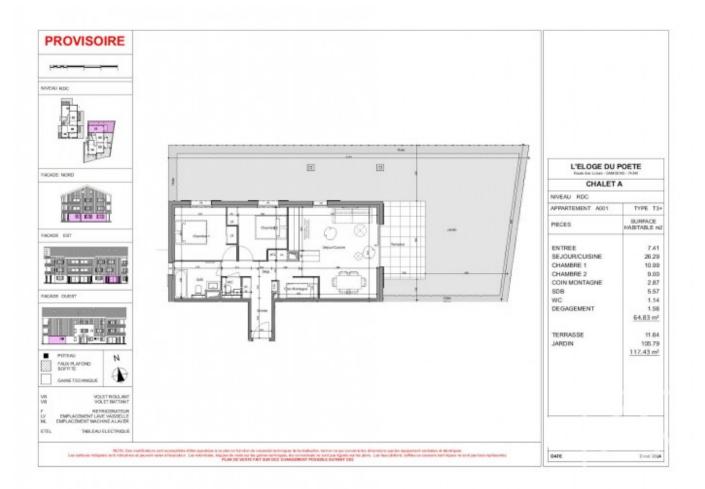

Apartment A01 is a 64.90m2, two bedroom ground floor apartment consisting of; an entrance area, an open plan kitchen and living / dining room, two double bedrooms, a bathroom, a 11.77m2 private terrasse and a 105.78m2 private garden.

Apartment A01 offers the option of an alternate floor plan, featuring an additional independent WC and a bunk room alongside the original layout. A plan for this alternative layout is included in our photo reel.