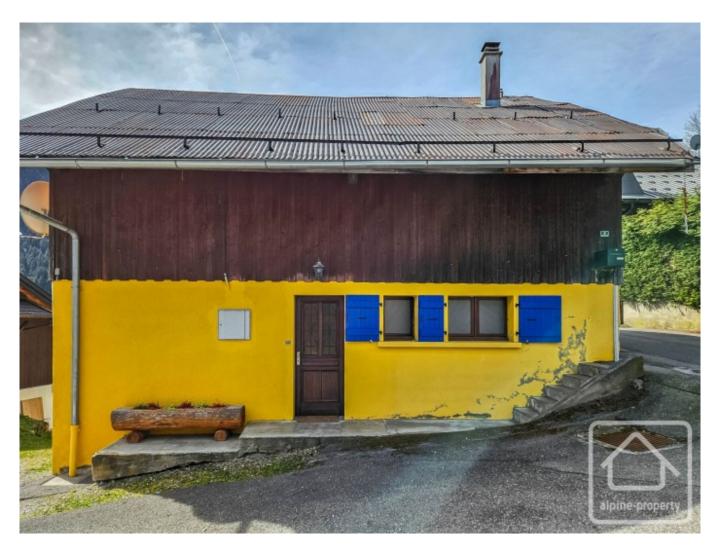

# **Chalet Maison Jaune**

## **Property Description**

Maison Jaune is a delightful and spacious family home nestled in the heart of the breathtaking Abondance Valley. This charming property, renovated in 2006 with further updates in 2016, blends traditional Haute Savoie allure with modern comfort. Whether you're seeking a serene permanent residence or an idyllic holiday escape, Maison Jaune offers it all.

Property Highlights:

- A spacious lounge and dining area featuring a cosy wood-burning stove, perfect for après-ski evenings.

- A charming kitchen with a dining nook that opens onto a sun-drenched patio, ideal for al fresco meals in the summer.