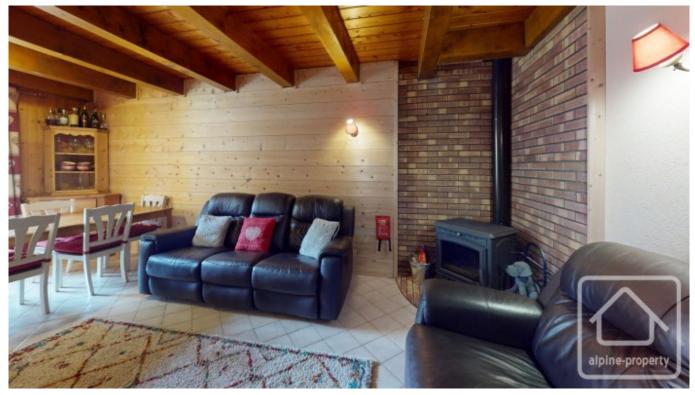

Property Highlights:

- A spacious lounge and dining area featuring a cosy wood-burning stove, perfect for après-ski evenings.

- A charming kitchen with a dining nook that opens onto a sun-drenched patio, ideal for al fresco meals in the summer.