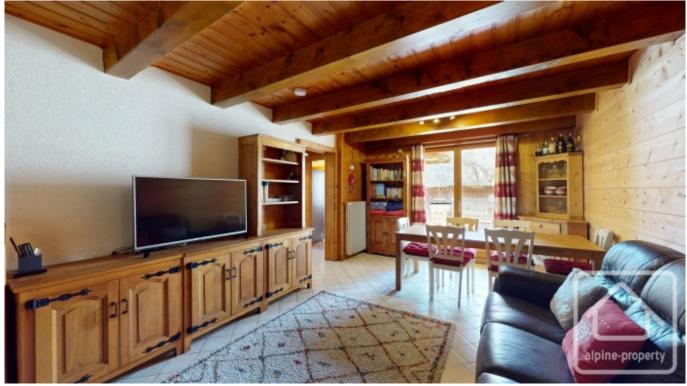

Property Highlights:

- A spacious lounge and dining area featuring a cosy wood-burning stove, perfect for après-ski evenings.

- A charming kitchen with a dining nook that opens onto a sun-drenched patio, ideal for al fresco meals in the summer.