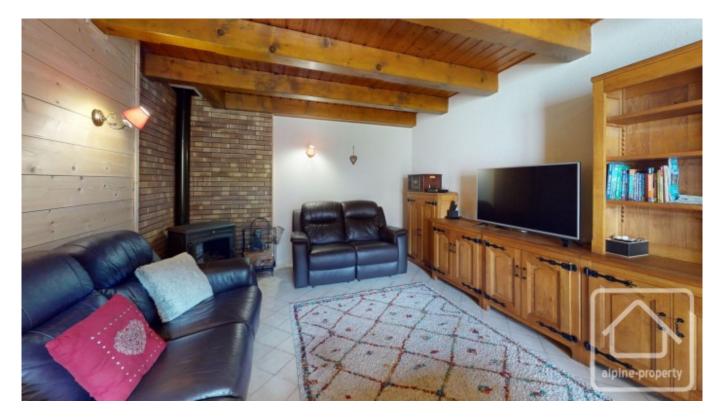

Property Highlights:

- A spacious lounge and dining area featuring a cosy wood-burning stove, perfect for après-ski evenings.

- A charming kitchen with a dining nook that opens onto a sun-drenched patio, ideal for al fresco meals in the summer.