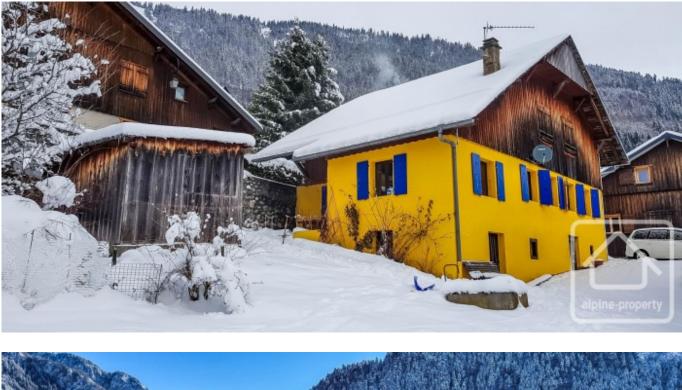

## **Property Description**

Maison Jaune is a delightful and spacious family home nestled in the heart of the breathtaking Abondance Valley. This charming property, renovated in 2006 with further updates in 2016, blends traditional Haute Savoie allure with modern comfort. Whether you're seeking a serene permanent residence or an idyllic holiday escape, Maison Jaune offers it all.

Outside, the property boasts a delightful garden with fruit trees and a vegetable patch, offering a tranquil retreat surrounded by nature. With private parking for two cars and a handy outdoor shed, convenience meets charm.