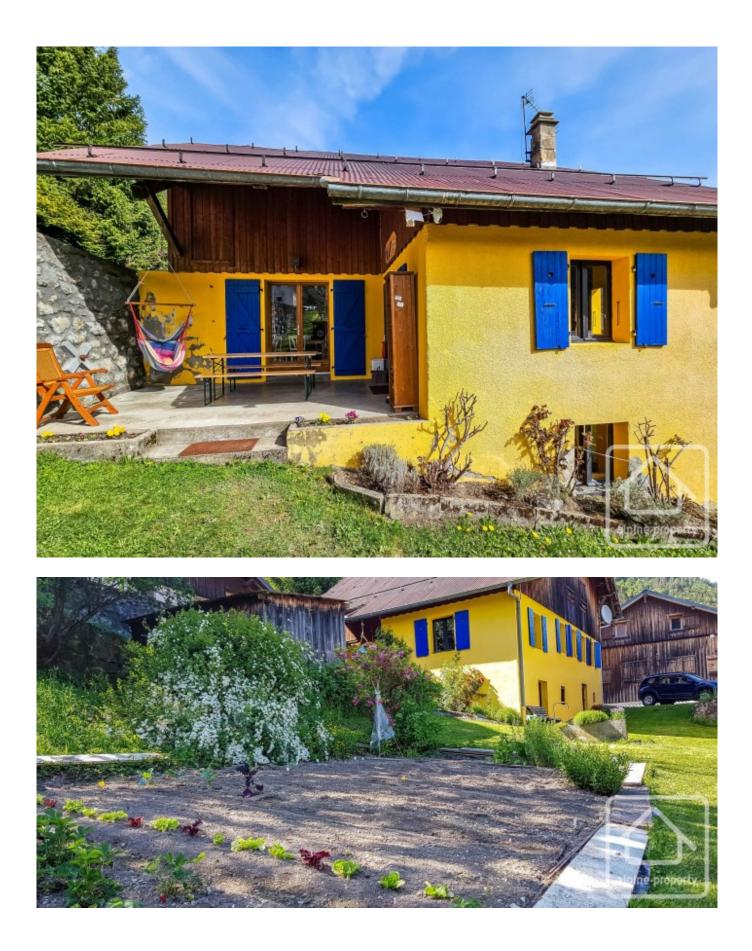

Property Highlights:

- A spacious lounge and dining area featuring a cosy wood-burning stove, perfect for après-ski evenings.

- A charming kitchen with a dining nook that opens onto a sun-drenched patio, ideal for al fresco meals in the summer.

Outside, the property boasts a delightful garden with fruit trees and a vegetable patch, offering a tranquil retreat surrounded by nature. With private parking for two cars and a handy outdoor shed, convenience meets charm.