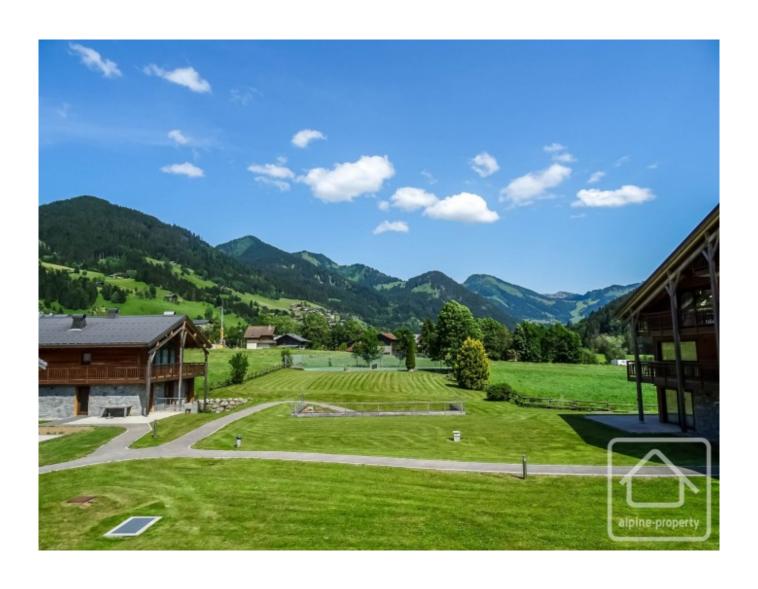

The apartment comes fully furnished and the modern kitchen is fully equipped.

There is also an additional storage space in the basement and two parking spaces in the underground car park.

The complex itself includes a spa (with a sauna and jacuzzi) and fitness area, laundry room with washing machines and a ski and boot drying room. There is a caretaker/reception service, and use can be made of a central cleaning service.