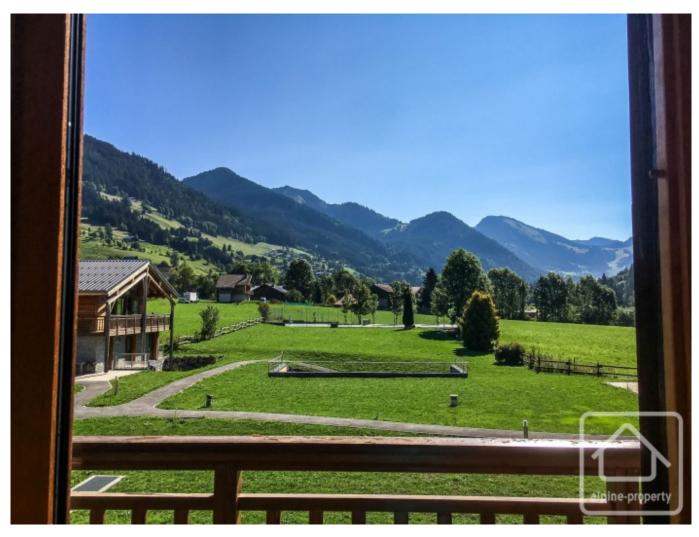

The apartment is located on the first floor with far reaching views of the valley and ski pistes. This spacious (101 m2) property comprises an open plan living/dining/kitchen area with wood burning stove and suny dual aspect (East and South) balcony, two double bedrooms, a large third bedroom with bunks, a large family bathroom with bath and shower, a second shower room with sauna, a separate toilet and pantry/store room.