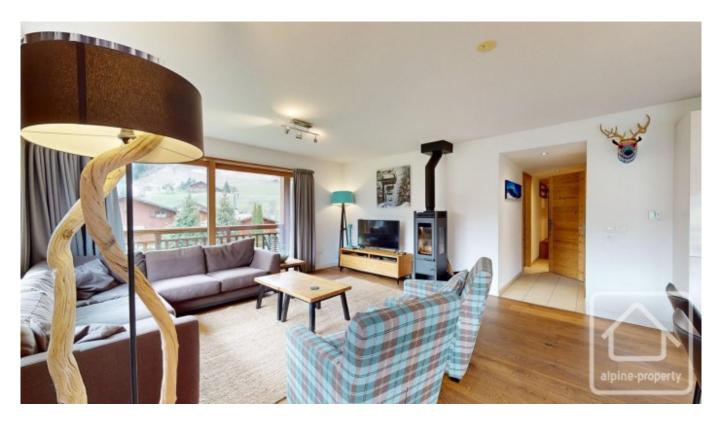

The apartment is located on the first floor with far reaching views of the valley and ski pistes. This spacious (101 m2) property comprises an open plan living/dining/kitchen area with wood burning stove and suny dual aspect (East and South) balcony, two double bedrooms, a large third bedroom with bunks, a large family bathroom with bath and shower, a second shower room with sauna, a separate toilet and pantry/store room.

The apartment comes fully furnished and the modern kitchen is fully equipped.

There is also an additional storage space in the basement and two parking spaces in the underground car park.

The complex itself includes a spa (with a sauna and jacuzzi) and fitness area, laundry room with washing machines and a ski and boot drying room. There is a caretaker/reception service, and use can be made of a central cleaning service.