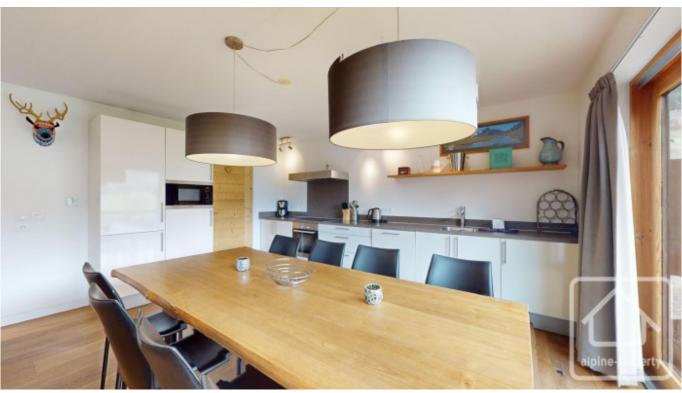

The apartment is located on the first floor with far reaching views of the valley and ski pistes. This spacious (101 m2) property comprises an open plan living/dining/kitchen area with wood burning stove and suny dual aspect (East and South) balcony, two double bedrooms, a large third bedroom with bunks, a large family bathroom with bath and shower, a second shower room with sauna, a separate toilet and pantry/store room.

The apartment comes fully furnished and the modern kitchen is fully equipped.

There is also an additional storage space in the basement and two parking spaces in the underground car park.

The complex itself includes a spa (with a sauna and jacuzzi) and fitness area, laundry room with washing machines and a ski and boot drying room. There is a caretaker/reception service, and use can be made of a central cleaning service.