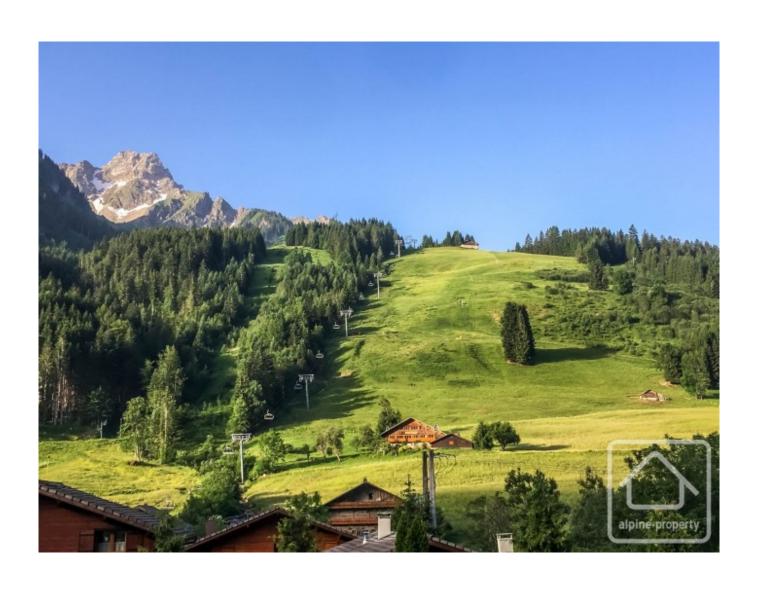

**Heating** Combined system **Chimney** Wood burning stove

Nearest skiing 150 m Nearest shops 30 m

DrainageMains drainsTaxe foncière924.00 €uros

Number of lots 24
Procédure en cours No
Energy efficiency rating D (196)
CO2 emissions B (6)

The apartment is located on the first floor with far reaching views of the valley and ski pistes. This spacious (101 m2) property comprises an open plan living/dining/kitchen area with wood burning stove and suny dual aspect (East and South) balcony, two double bedrooms, a large third bedroom with bunks, a large family bathroom with bath and shower, a second shower room with sauna, a separate toilet and pantry/store room.