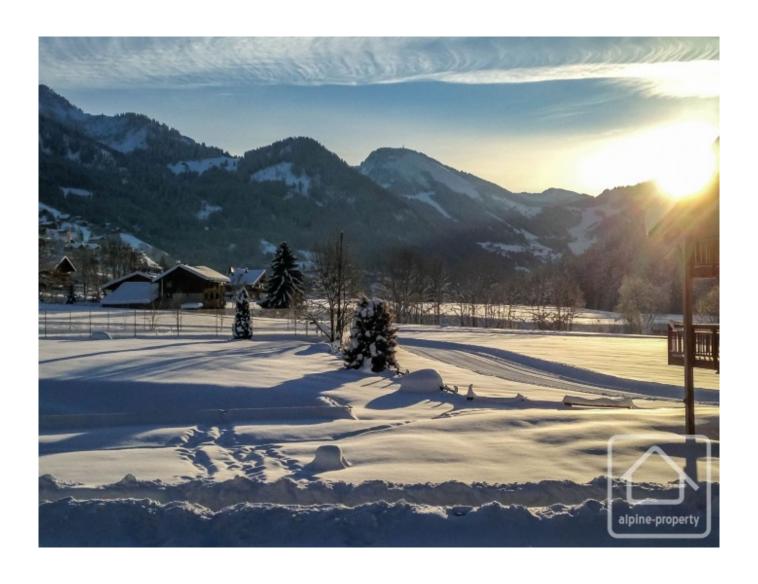

The apartment is located on the first floor with far reaching views of the valley and ski pistes. This spacious (101 m2) property comprises an open plan living/dining/kitchen area with wood burning stove and suny dual aspect (East and South) balcony, two double bedrooms, a large third bedroom with bunks, a large family bathroom with bath and shower, a second shower room with sauna, a separate toilet and pantry/store room.