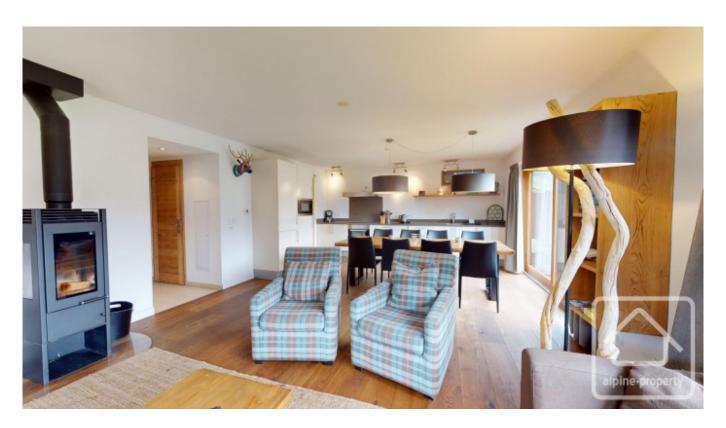

The apartment is located on the first floor with far reaching views of the valley and ski pistes. This spacious (101 m2) property comprises an open plan living/dining/kitchen area with wood burning stove and suny dual aspect (East and South) balcony, two double bedrooms, a large third bedroom with bunks, a large family bathroom with bath and shower, a second shower room with sauna, a separate toilet and pantry/store room.

The apartment comes fully furnished and the modern kitchen is fully equipped.

There is also an additional storage space in the basement and two parking spaces in the underground car park.

The complex itself includes a spa (with a sauna and jacuzzi) and fitness area, laundry room with washing machines and a ski and boot drying room. There is a caretaker/reception service, and use can be made of a central cleaning service.