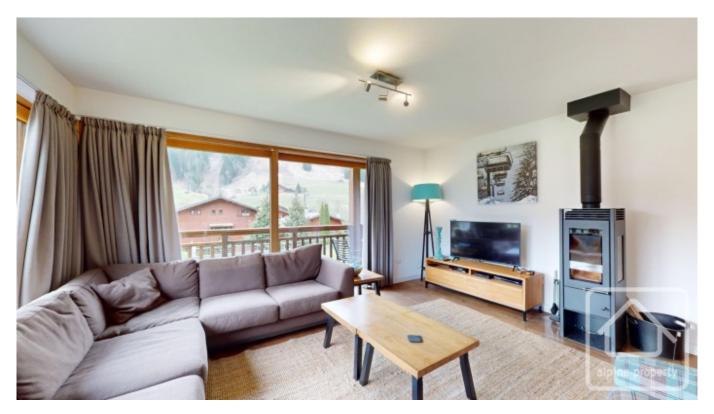

The apartment is located on the first floor with far reaching views of the valley and ski pistes. This spacious (101 m2) property comprises an open plan living/dining/kitchen area with wood burning stove and suny dual aspect (East and South) balcony, two double bedrooms, a large third bedroom with bunks, a large family bathroom with bath and shower, a second shower room with sauna, a separate toilet and pantry/store room.