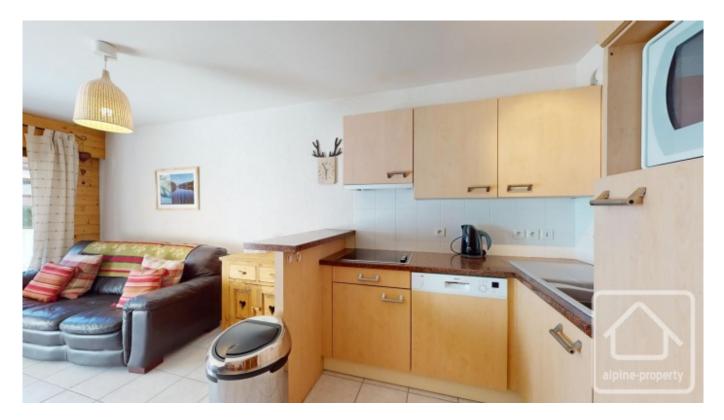

# **Property Description**

This apartment in Les Sorbiers is a bright and modern village centre property close to the skiing in La Chapelle d'Abondance.

Built in 2006, the apartment is in excellent order throughout and comprises;

Entrance with storage cupboards, living / dining room with fitted kitchen and large east-facing terrace, 2 double bedrooms, separate toilet, shower room with WC, bathroom with bathtub and sink.

The apartment is located on the ground floor of the residence and also benefits from a garage, cave and a ski locker. There is also plenty of external parking around the building.