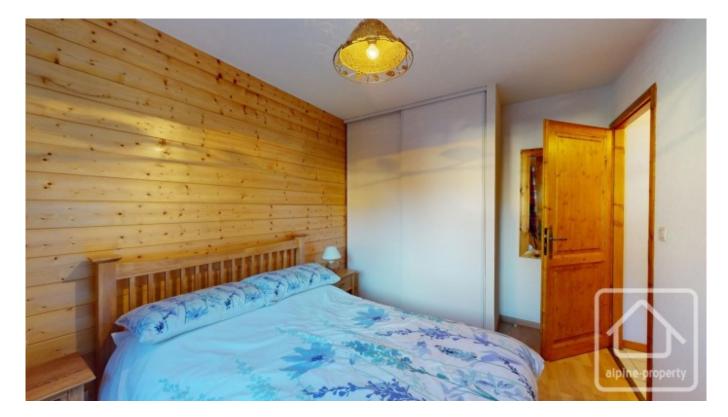

Entrance with storage cupboards, living / dining room with fitted kitchen and large east-facing terrace, 2 double bedrooms, separate toilet, shower room with WC, bathroom with bathtub and sink.

The apartment is located on the ground floor of the residence and also benefits from a garage, cave and a ski locker. There is also plenty of external parking around the building.