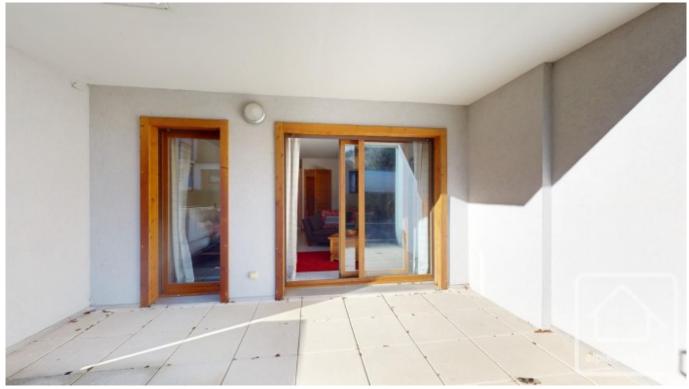

Entrance with storage cupboards, living / dining room with fitted kitchen and large east-facing terrace, 2 double bedrooms, separate toilet, shower room with WC, bathroom with bathtub and sink.

The apartment is located on the ground floor of the residence and also benefits from a garage, cave and a ski locker. There is also plenty of external parking around the building.