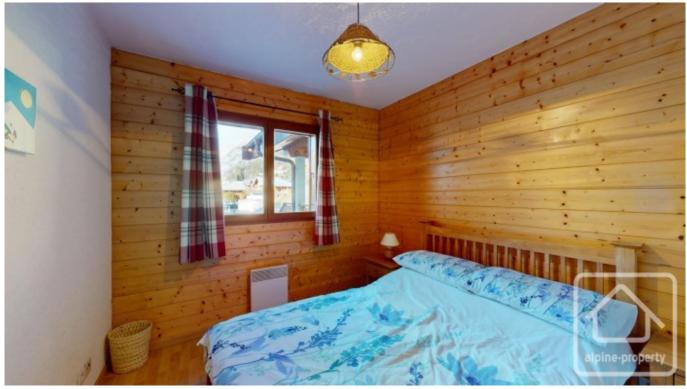

Entrance with storage cupboards, living / dining room with fitted kitchen and large east-facing terrace, 2 double bedrooms, separate toilet, shower room with WC, bathroom with bathtub and sink.

The apartment is located on the ground floor of the residence and also benefits from a garage, cave and a ski locker. There is also plenty of external parking around the building.