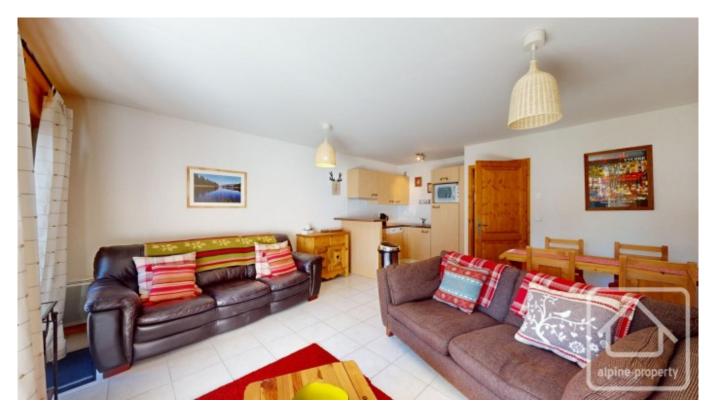

# **Property Description**

This apartment in Les Sorbiers is a bright and modern village centre property close to the skiing in La Chapelle d'Abondance.

Built in 2006, the apartment is in excellent order throughout and comprises;

Entrance with storage cupboards, living / dining room with fitted kitchen and large east-facing terrace, 2 double bedrooms, separate toilet, shower room with WC, bathroom with bathtub and sink.

The apartment is located on the ground floor of the residence and also benefits from a garage, cave and a ski locker. There is also plenty of external parking around the building.