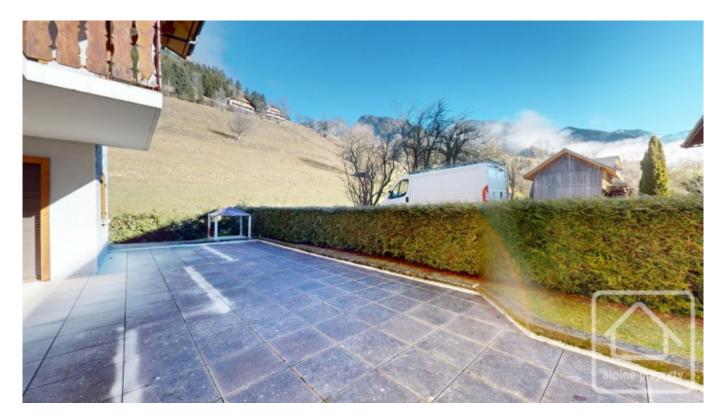

Entrance with storage cupboards, living / dining room with fitted kitchen and large east-facing terrace, 2 double bedrooms, separate toilet, shower room with WC, bathroom with bathtub and sink.

The apartment is located on the ground floor of the residence and also benefits from a garage, cave and a ski locker. There is also plenty of external parking around the building.