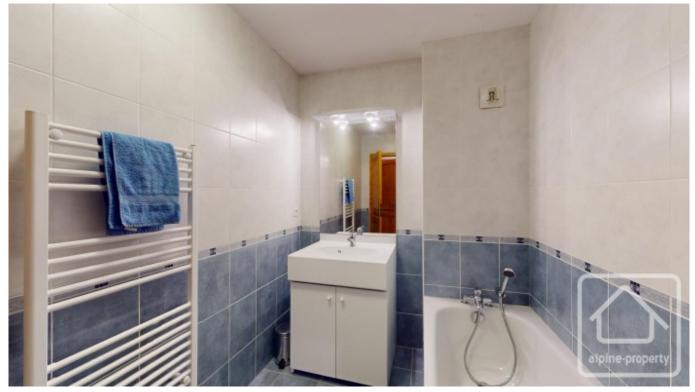

Entrance with storage cupboards, living / dining room with fitted kitchen and large east-facing terrace, 2 double bedrooms, separate toilet, shower room with WC, bathroom with bathtub and sink.

The apartment is located on the ground floor of the residence and also benefits from a garage, cave and a ski locker. There is also plenty of external parking around the building.