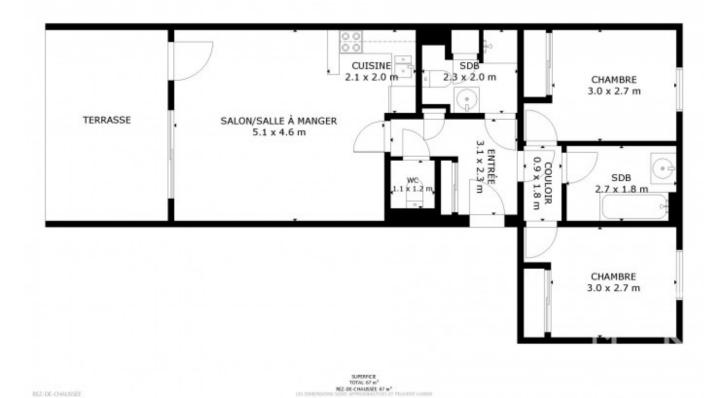

## **Key Features**

| Price                    | 355 000 €uros           |
|--------------------------|-------------------------|
| Status                   | SOLD                    |
| Last updated             | 21/06/2024              |
| Area                     | Portes Du Soleil        |
| Location                 | Châtel & Vallée         |
| Village                  | La Chapelle d`Abondance |
| Bedrooms                 | 2                       |
| Bathrooms                | 2                       |
| Floor area               | 60.7 m <sup>2</sup>     |
| Heating                  | Electric radiators      |
| Nearest skiing           | 600 m                   |
| Nearest shops            | 150 m                   |
| Garden                   | Yes                     |
| Garage                   | Single                  |
| Drainage                 | Mains drains            |
| Taxe foncière            | 1084.00 €uros           |
| Annual charges           | 1659.00 €uros           |
| Number of lots           | 20                      |
| Procédure en cours       | No                      |
| Energy efficiency rating | E (351)                 |
| CO2 emissions            | C (11)                  |
| Agency fees              | Paid by the seller      |
|                          |                         |

Entrance with storage cupboards, living / dining room with fitted kitchen and large east-facing terrace, 2 double bedrooms, separate toilet, shower room with WC, bathroom with bathtub and sink.

The apartment is located on the ground floor of the residence and also benefits from a garage, cave and a ski locker. There is also plenty of external parking around the building.