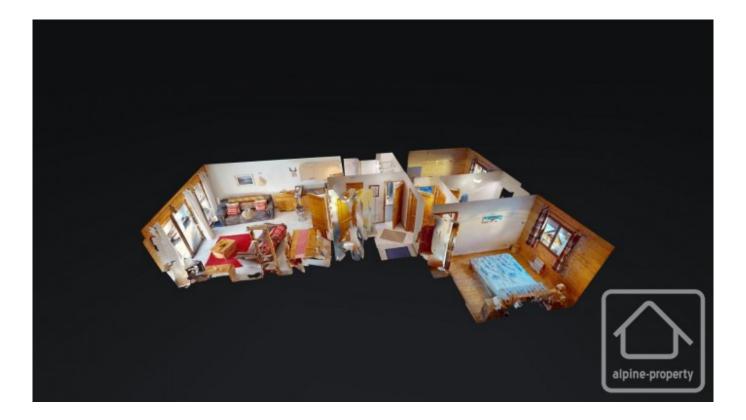

# **Property Description**

This apartment in Les Sorbiers is a bright and modern village centre property close to the skiing in La Chapelle d'Abondance.

Built in 2006, the apartment is in excellent order throughout and comprises;

Entrance with storage cupboards, living / dining room with fitted kitchen and large east-facing terrace, 2 double bedrooms, separate toilet, shower room with WC, bathroom with bathtub and sink.

The apartment is located on the ground floor of the residence and also benefits from a garage, cave and a ski locker. There is also plenty of external parking around the building.