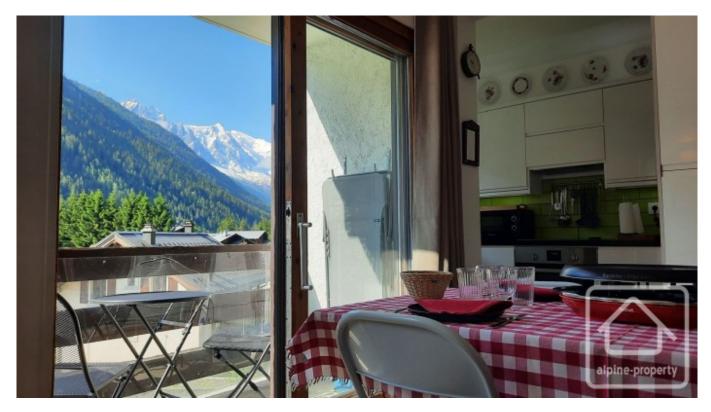

# **Property Description**

Studio Marmotte is on the second floor of a well maintained residence in Argentière with a swimming pool, southfacing balcony looking across to the Argentière glacier and west to Mont Blanc, and walking distance to the Grands Montets ski lift.

Total surface area is 26,32m2, the cave is 2m2.

Hot and cold water is included in the communal charges, as is the gas central heating. Electricity is individual. The residence benefits from an on-site guardian and a communal outdoor swimming pool and lawn area, with fabulous views.