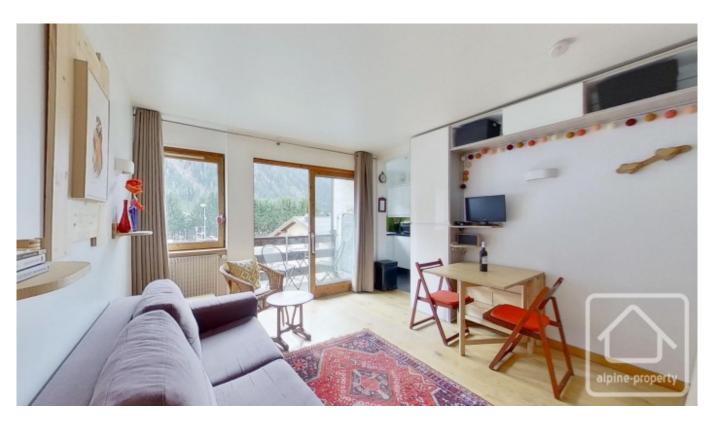

# **Property Description**

Studio Marmotte is on the second floor of a well maintained residence in Argentière with a swimming pool, southfacing balcony looking across to the Argentière glacier and west to Mont Blanc, and walking distance to the Grands Montets ski lift.

Serviced by a lift, the apartment is comprised thus: entrance with storage, modern bathroom with shower and washing machine, living area with double bed alcove (storage underneath the bed), patio doors onto south-facing balcony, separate kitchen. Included in the sale is a cave and use of a ski locker and outdoor parking.