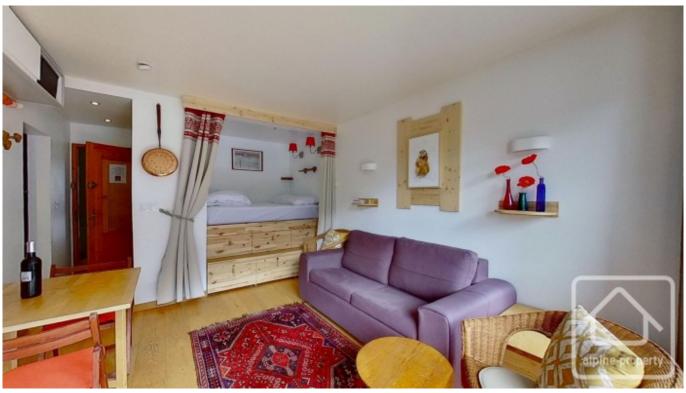

Serviced by a lift, the apartment is comprised thus: entrance with storage, modern bathroom with shower and washing machine, living area with double bed alcove (storage underneath the bed), patio doors onto south-facing balcony, separate kitchen. Included in the sale is a cave and use of a ski locker and outdoor parking.

Total surface area is 26,32m2, the cave is 2m2.

Hot and cold water is included in the communal charges, as is the gas central heating. Electricity is individual. The residence benefits from an on-site guardian and a communal outdoor swimming pool and lawn area, with fabulous views.