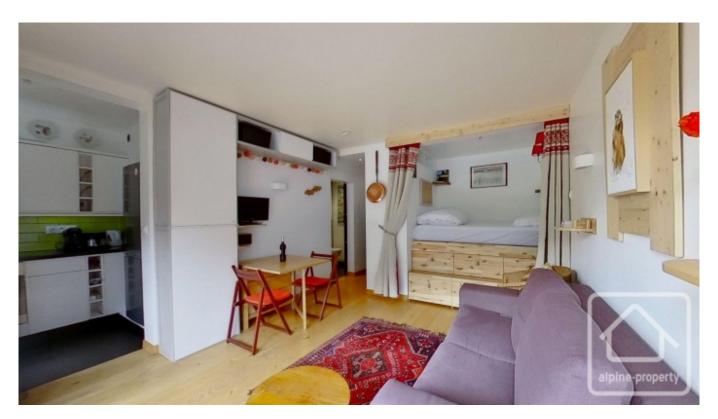

Serviced by a lift, the apartment is comprised thus: entrance with storage, modern bathroom with shower and washing machine, living area with double bed alcove (storage underneath the bed), patio doors onto south-facing balcony, separate kitchen. Included in the sale is a cave and use of a ski locker and outdoor parking.

Total surface area is 26,32m2, the cave is 2m2.

Hot and cold water is included in the communal charges, as is the gas central heating. Electricity is individual. The residence benefits from an on-site guardian and a communal outdoor swimming pool and lawn area, with fabulous views.