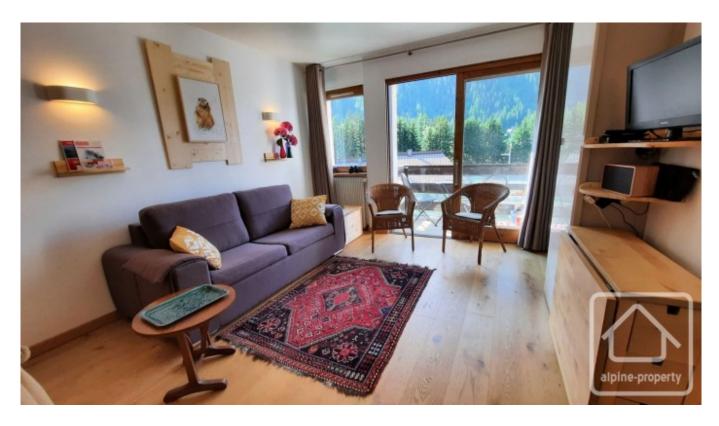

# **Property Description**

Studio Marmotte is on the second floor of a well maintained residence in Argentière with a swimming pool, southfacing balcony looking across to the Argentière glacier and west to Mont Blanc, and walking distance to the Grands Montets ski lift.

Serviced by a lift, the apartment is comprised thus: entrance with storage, modern bathroom with shower and washing machine, living area with double bed alcove (storage underneath the bed), patio doors onto south-facing balcony, separate kitchen. Included in the sale is a cave and use of a ski locker and outdoor parking.