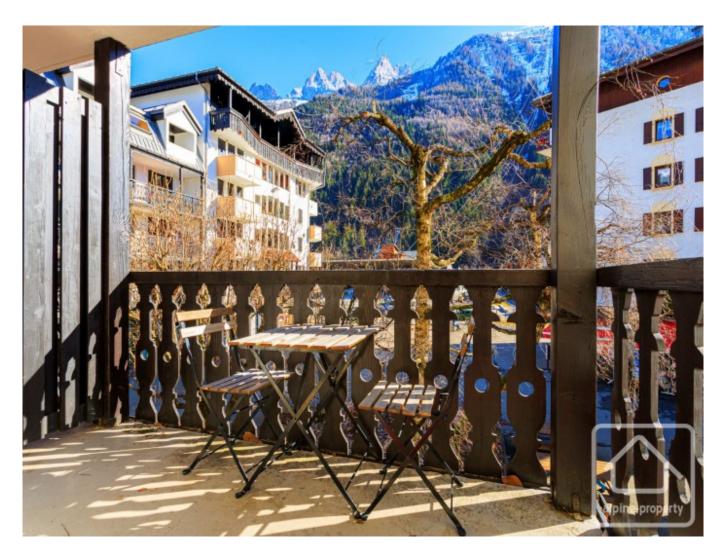

The apartment has been refreshed creating a bright living space, the total habitable surface is 17,10m2 and it is currently comprised thus: Entrance, bathroom with bath and shower, kitchenette, open plan dining/living/sleeping area, balcony.