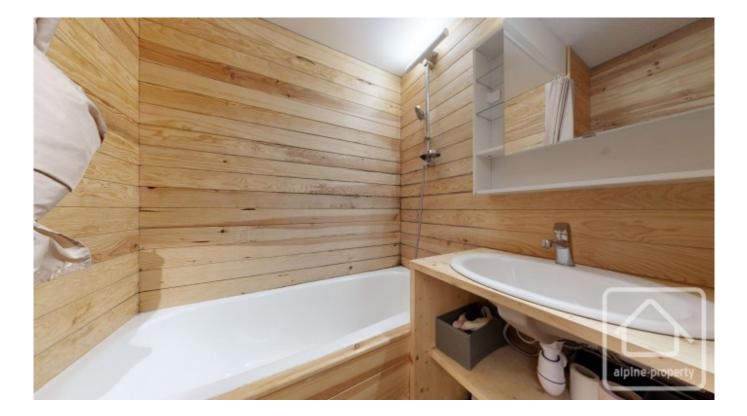

The apartment has been refreshed creating a bright living space, the total habitable surface is 17,10m2 and it is currently comprised thus: Entrance, bathroom with bath and shower, kitchenette, open plan dining/living/sleeping area, balcony.