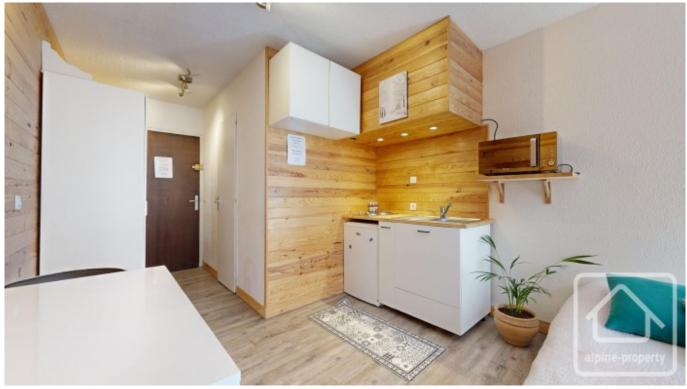

The apartment has been refreshed creating a bright living space, the total habitable surface is 17,10m2 and it is currently comprised thus: Entrance, bathroom with bath and shower, kitchenette, open plan dining/living/sleeping area, balcony.