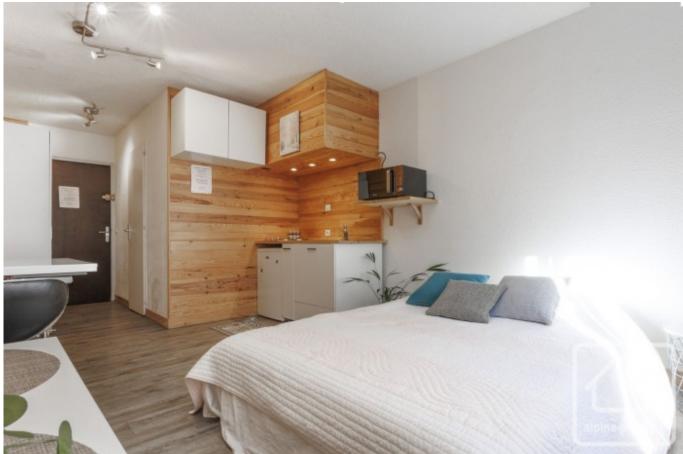

The apartment has been refreshed creating a bright living space, the total habitable surface is 17,10m2 and it is currently comprised thus: Entrance, bathroom with bath and shower, kitchenette, open plan dining/living/sleeping area, balcony.