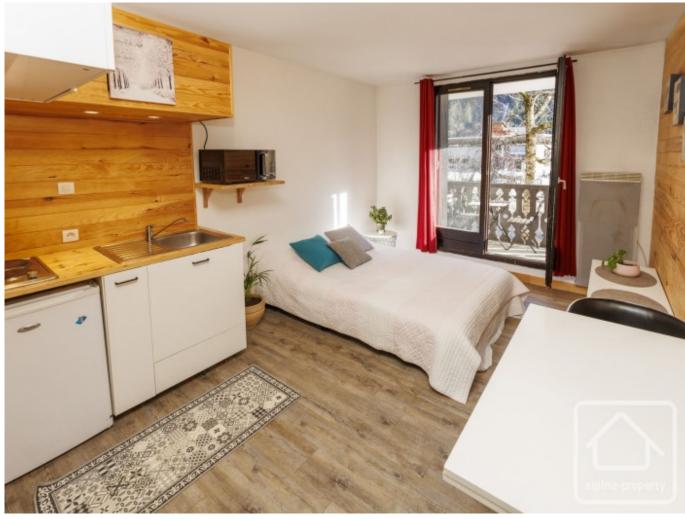

# **Property Description**

Studio Midi is on the first floor and overlooks the pedestrian section of Chamonix Sud, across to the Aiguille du Midi lift station and the Mont Blanc massif beyond. The generous south-facing balcony makes for an excellent spot to observe the local activity and improve your suntan.

The apartment has been refreshed creating a bright living space, the total habitable surface is 17,10m2 and it is currently comprised thus: Entrance, bathroom with bath and shower, kitchenette, open plan dining/living/sleeping area, balcony.