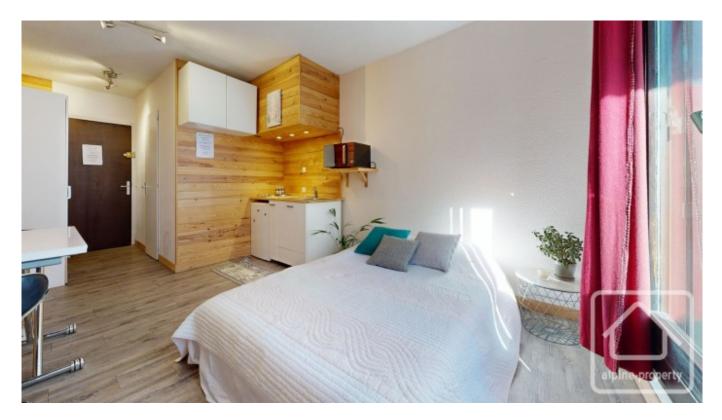

The apartment has been refreshed creating a bright living space, the total habitable surface is 17,10m2 and it is currently comprised thus: Entrance, bathroom with bath and shower, kitchenette, open plan dining/living/sleeping area, balcony.