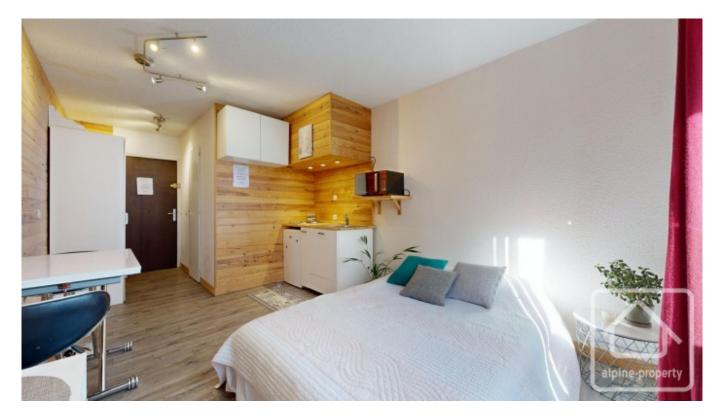

The apartment has been refreshed creating a bright living space, the total habitable surface is 17,10m2 and it is currently comprised thus: Entrance, bathroom with bath and shower, kitchenette, open plan dining/living/sleeping area, balcony.