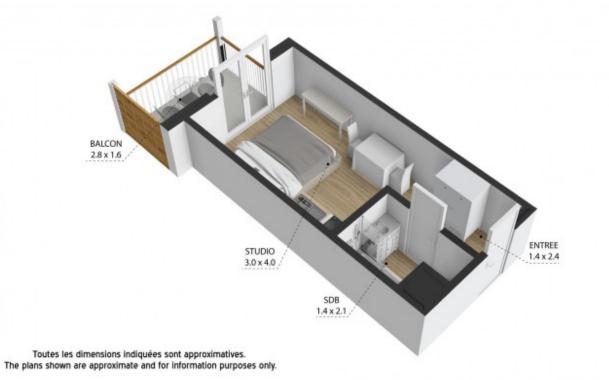

# **Property Description**

Studio Midi is on the first floor and overlooks the pedestrian section of Chamonix Sud, across to the Aiguille du Midi lift station and the Mont Blanc massif beyond. The generous south-facing balcony makes for an excellent spot to observe the local activity and improve your suntan.

The apartment has been refreshed creating a bright living space, the total habitable surface is 17,10m2 and it is currently comprised thus: Entrance, bathroom with bath and shower, kitchenette, open plan dining/living/sleeping area, balcony.