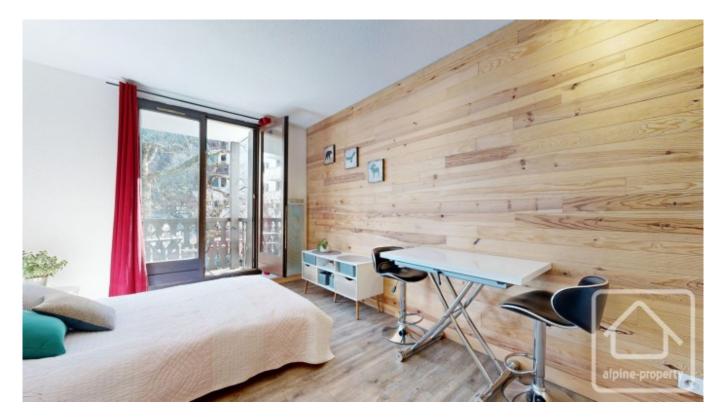

# **Property Description**

Studio Midi is on the first floor and overlooks the pedestrian section of Chamonix Sud, across to the Aiguille du Midi lift station and the Mont Blanc massif beyond. The generous south-facing balcony makes for an excellent spot to observe the local activity and improve your suntan.

The apartment has been refreshed creating a bright living space, the total habitable surface is 17,10m2 and it is currently comprised thus: Entrance, bathroom with bath and shower, kitchenette, open plan dining/living/sleeping area, balcony.