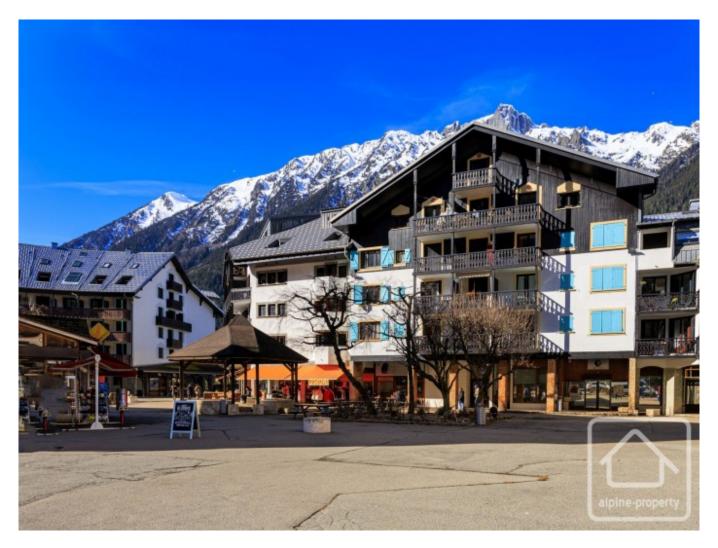

# **Property Description**

Studio Midi is on the first floor and overlooks the pedestrian section of Chamonix Sud, across to the Aiguille du Midi lift station and the Mont Blanc massif beyond. The generous south-facing balcony makes for an excellent spot to observe the local activity and improve your suntan.