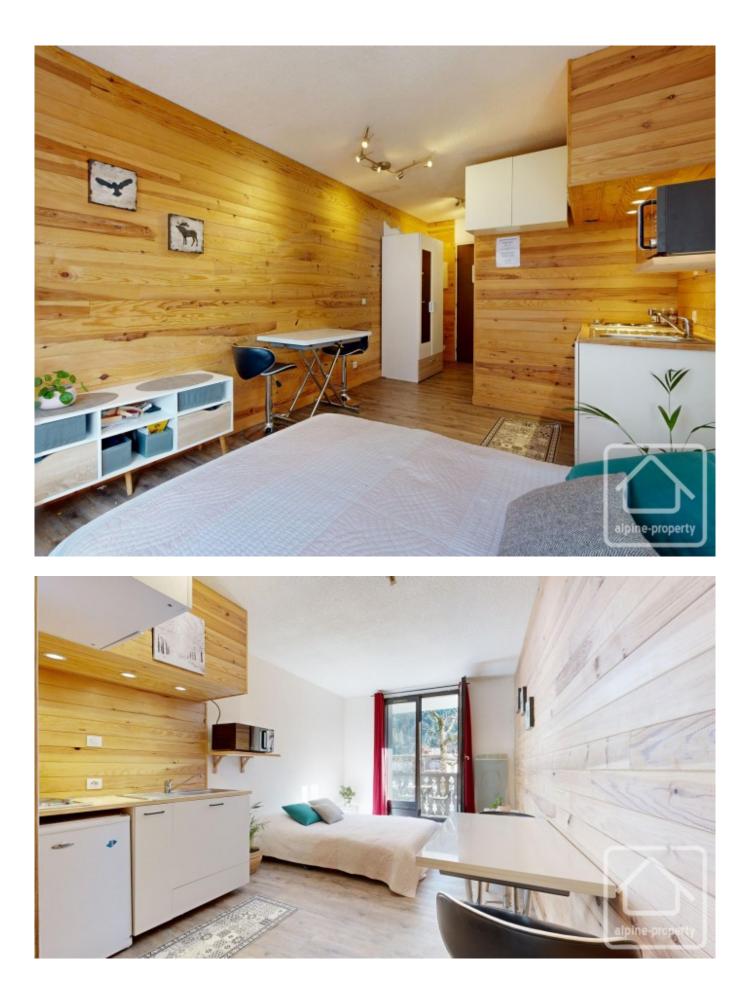

# **Property Description**

Studio Midi is on the first floor and overlooks the pedestrian section of Chamonix Sud, across to the Aiguille du Midi lift station and the Mont Blanc massif beyond. The generous south-facing balcony makes for an excellent spot to observe the local activity and improve your suntan.

The apartment has been refreshed creating a bright living space, the total habitable surface is 17,10m2 and it is currently comprised thus: Entrance, bathroom with bath and shower, kitchenette, open plan dining/living/sleeping area, balcony.