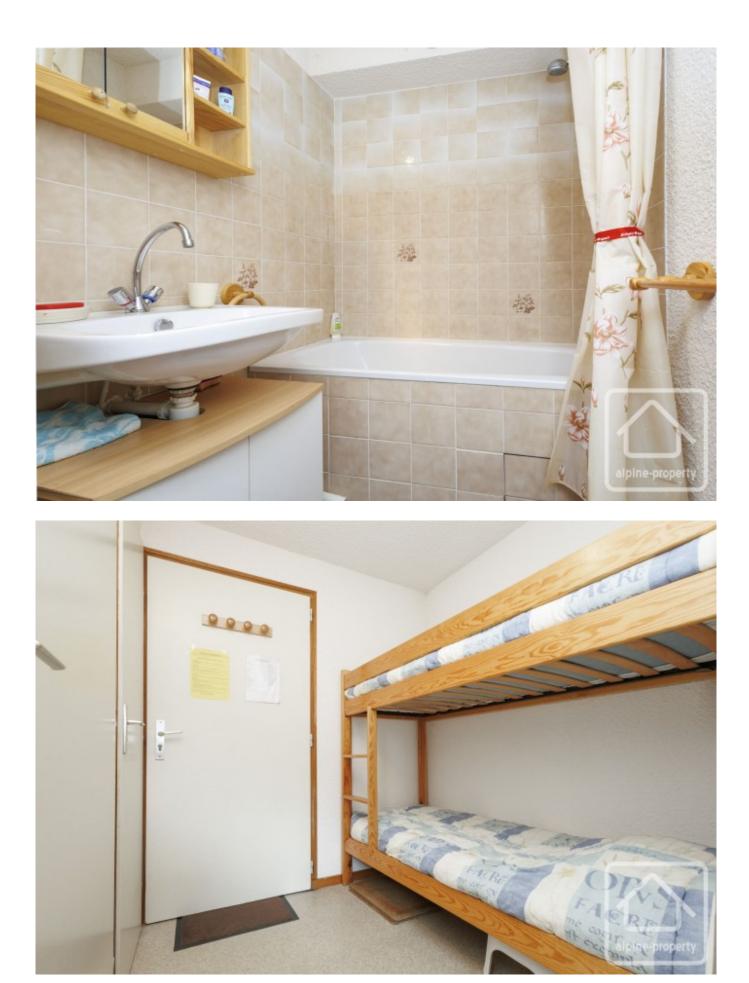

The apartment has a double bedroom, which although does not have a window to the outdoors, does not suffer as a result. It is also generously proportioned, with ample space for wardrobes and drawers. In the entrance to the property, there is a "coin montagne" bunk area, meaning the apartment comfortably sleeps four, or 6 with a sofa bed. There is a bathroom with tub and sink unit, and a separate WC.