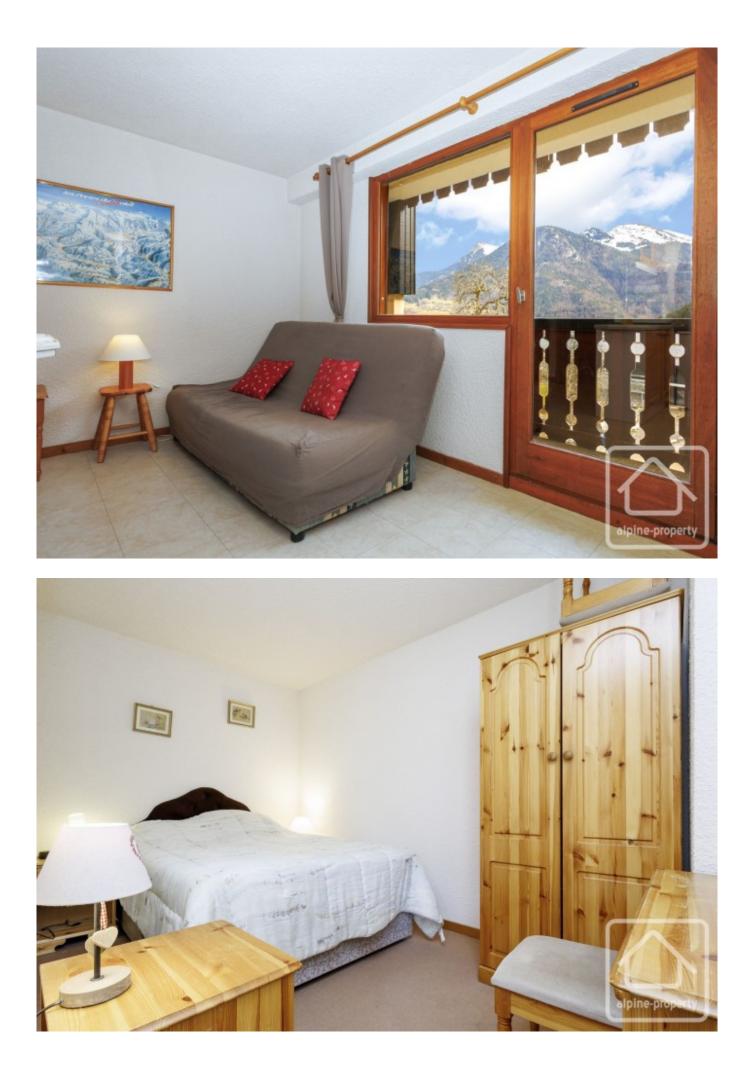

The apartment has a double bedroom, which although does not have a window to the outdoors, does not suffer as a result. It is also generously proportioned, with ample space for wardrobes and drawers. In the entrance to the property, there is a "coin montagne" bunk area, meaning the apartment comfortably sleeps four, or 6 with a sofa bed. There is a bathroom with tub and sink unit, and a separate WC.