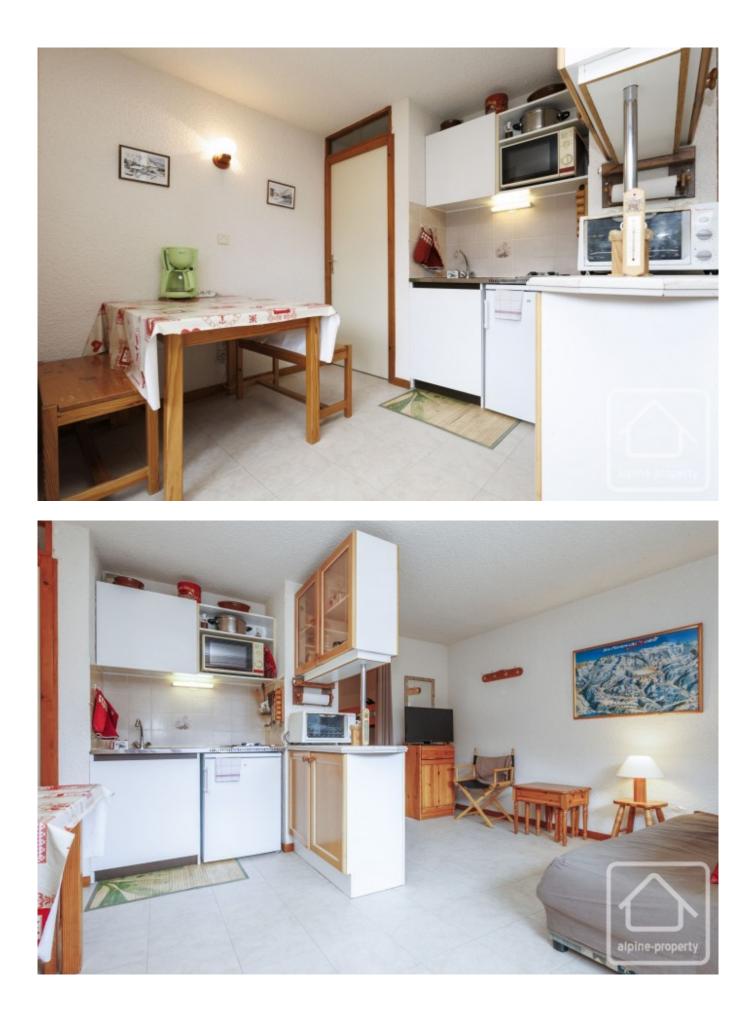

## **Property Description**

This 1 bedroom apartment is situated on the second floor of this very well maintained residence. The property backs right on to the ski slopes, so you can be the first to make fresh tracks each morning!

The apartment has a spacious living area with kitchenette and dining area. The kitchenette has a sink, hob, minioven and fridge, as well as good storage. The dining area comfortably sits 4, and the living area is large enough for the whole family to relax and unwind.