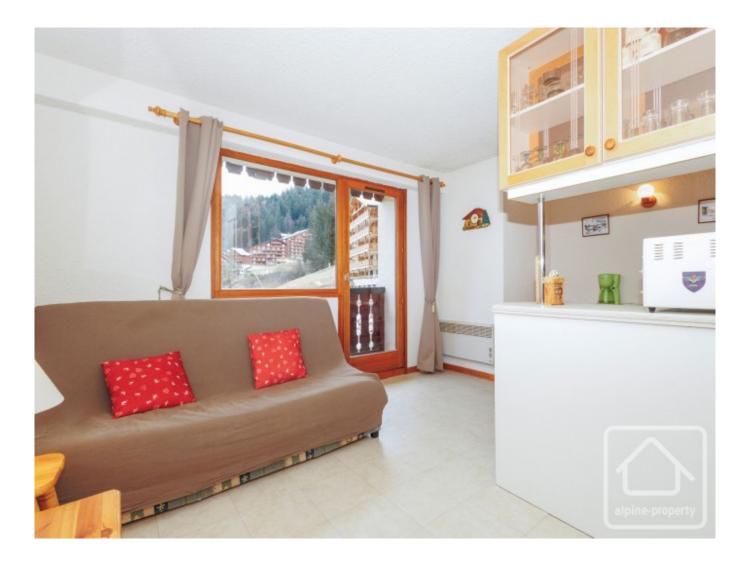

The apartment has a spacious living area with kitchenette and dining area. The kitchenette has a sink, hob, minioven and fridge, as well as good storage. The dining area comfortably sits 4, and the living area is large enough for the whole family to relax and unwind.