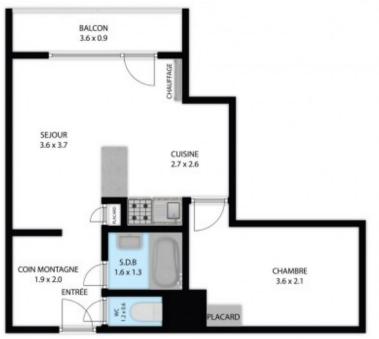

## **Property Description**

This 1 bedroom apartment is situated on the second floor of this very well maintained residence. The property backs right on to the ski slopes, so you can be the first to make fresh tracks each morning!

The apartment has a spacious living area with kitchenette and dining area. The kitchenette has a sink, hob, minioven and fridge, as well as good storage. The dining area comfortably sits 4, and the living area is large enough for the whole family to relax and unwind.

The apartment has a double bedroom, which although does not have a window to the outdoors, does not suffer as a result. It is also generously proportioned, with ample space for wardrobes and drawers. In the entrance to the property, there is a "coin montagne" bunk area, meaning the apartment comfortably sleeps four, or 6 with a sofa bed. There is a bathroom with tub and sink unit, and a separate WC.

The east-facing balcony makes the most of the morning sun, and the view is lovely. The apartment is also sold with a ski locker.

Situated adjacent to the original farmhouses of the village, as well as a smart brand new residence, the amenities of the ski resort are within easy walking distance – bars, restaurants, grocery shops and ski hire shops providing everything you need for your ski holiday.