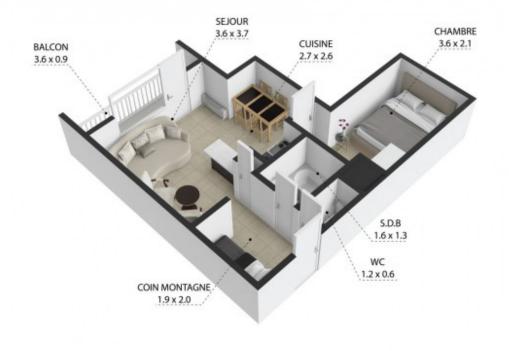

## **Property Description**

This 1 bedroom apartment is situated on the second floor of this very well maintained residence. The property backs right on to the ski slopes, so you can be the first to make fresh tracks each morning!

The apartment has a spacious living area with kitchenette and dining area. The kitchenette has a sink, hob, minioven and fridge, as well as good storage. The dining area comfortably sits 4, and the living area is large enough for the whole family to relax and unwind.

The apartment has a double bedroom, which although does not have a window to the outdoors, does not suffer as a result. It is also generously proportioned, with ample space for wardrobes and drawers. In the entrance to the property, there is a "coin montagne" bunk area, meaning the apartment comfortably sleeps four, or 6 with a sofa bed. There is a bathroom with tub and sink unit, and a separate WC.

The east-facing balcony makes the most of the morning sun, and the view is lovely. The apartment is also sold with a ski locker.

Situated adjacent to the original farmhouses of the village, as well as a smart brand new residence, the amenities of the ski resort are within easy walking distance – bars, restaurants, grocery shops and ski hire shops providing everything you need for your ski holiday.