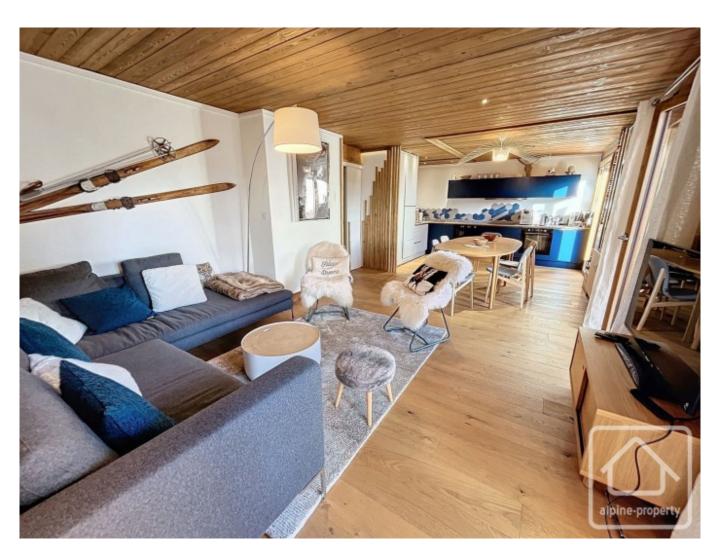

## **Property Description**

Apartment Cosy is on the first floor of a building located in the heart of the village of Les Carroz. Completely renovated with quality materials by its owners three years ago, it is the result of an elegant combination of modern and mountain styles.

The highlight of the living space is a 31 m2 area where a magnificent modern kitchen takes centre stage, bathed in light through three French doors that open onto a 16 m2 south-facing terrace, offering views of the Servages slope and the Aravis mountains.

The entrance features a large cupboard with hanging space and a second one accommodating shelves and a washing machine. It leads to bunk room, a separate toilet, and a double bedroom with an adjoining shower room. A sliding door separates the sleeping area from the main living space.