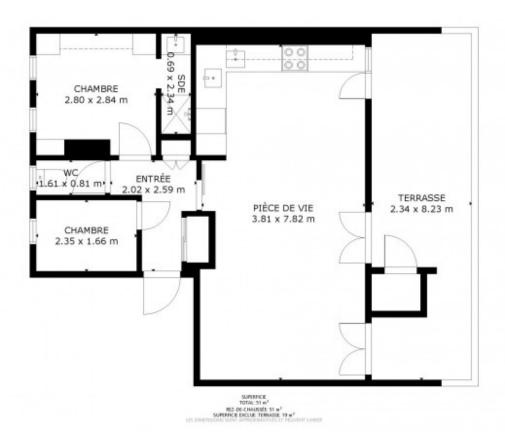

# **Key Features**

Price315 000 €urosStatusFOR SALELast updated20/11/2024AreaGrand Massif

LocationFlaine & Les CarrozVillageLes Carroz d`Araches

**Bedrooms** 2 **Bathrooms** 1

Floor area49.8 m²HeatingGasSki accessSki busNearest skiing250 mGarageNone

The entrance features a large cupboard with hanging space and a second one accommodating shelves and a washing machine. It leads to bunk room, a separate toilet, and a double bedroom with an adjoining shower room. A sliding door separates the sleeping area from the main living space.

REZ-DE-CHAUSSÉE