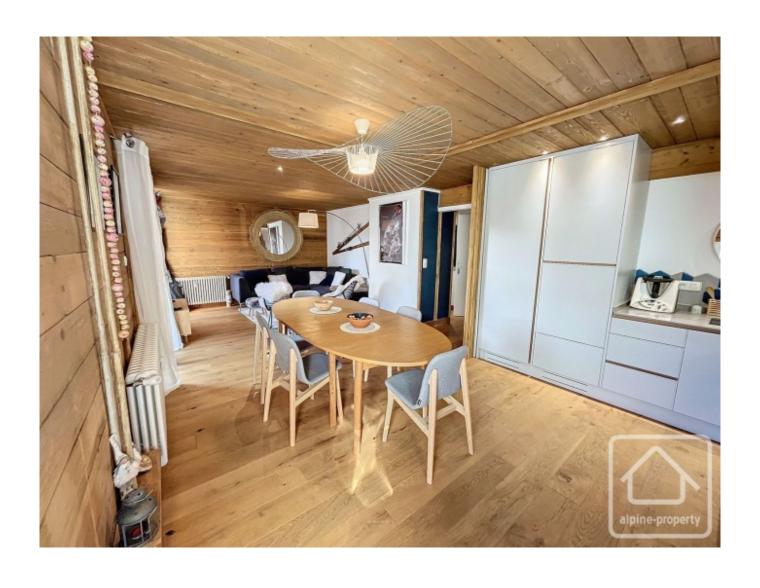

## **Property Description**

Apartment Cosy is on the first floor of a building located in the heart of the village of Les Carroz. Completely renovated with quality materials by its owners three years ago, it is the result of an elegant combination of modern and mountain styles.

The highlight of the living space is a 31 m2 area where a magnificent modern kitchen takes centre stage, bathed in light through three French doors that open onto a 16 m2 south-facing terrace, offering views of the Servages slope and the Aravis mountains.