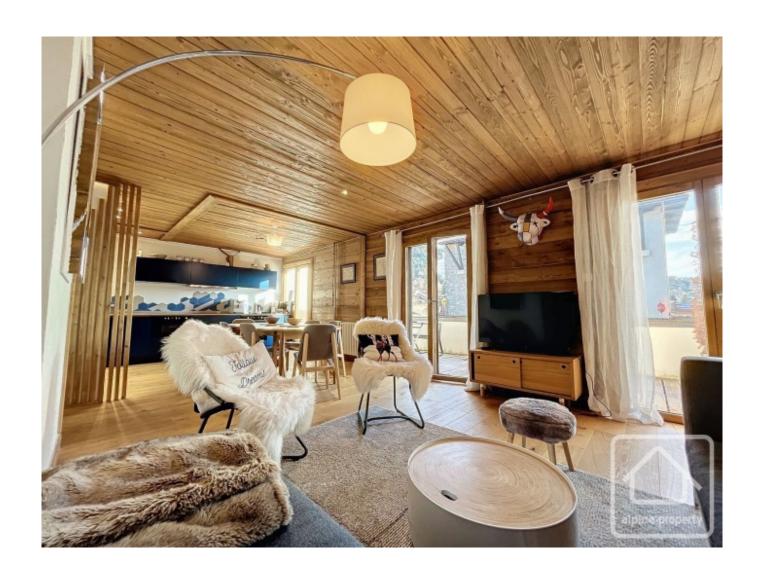

## **Property Description**

Apartment Cosy is on the first floor of a building located in the heart of the village of Les Carroz. Completely renovated with quality materials by its owners three years ago, it is the result of an elegant combination of modern and mountain styles.

The highlight of the living space is a 31 m2 area where a magnificent modern kitchen takes centre stage, bathed in light through three French doors that open onto a 16 m2 south-facing terrace, offering views of the Servages slope and the Aravis mountains.

The entrance features a large cupboard with hanging space and a second one accommodating shelves and a washing machine. It leads to bunk room, a separate toilet, and a double bedroom with an adjoining shower room. A sliding door separates the sleeping area from the main living space.