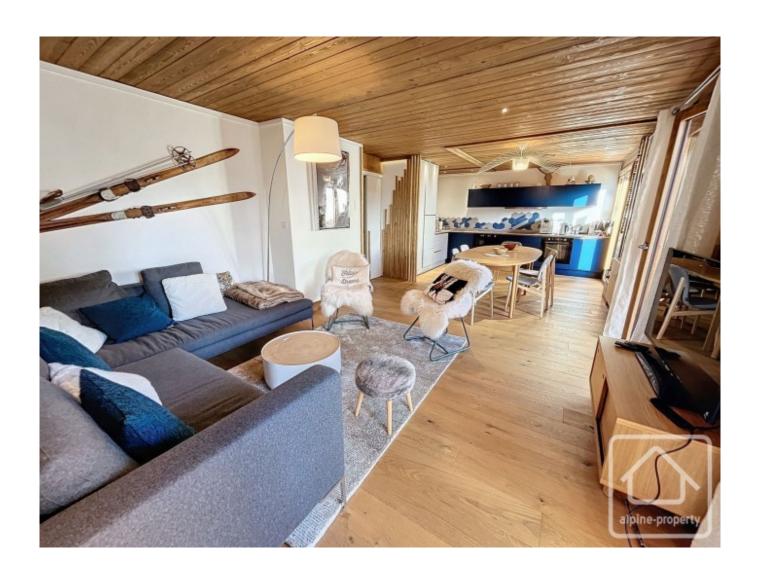

# **Appt. Cosy**

Les Carroz d'Araches, Flaine & Les Carroz, Grand Massif

## **Property Description**

Apartment Cosy is on the first floor of a building located in the heart of the village of Les Carroz. Completely renovated with quality materials by its owners three years ago, it is the result of an elegant combination of modern and mountain styles.

The highlight of the living space is a 31 m2 area where a magnificent modern kitchen takes centre stage, bathed in light through three French doors that open onto a 16 m2 south-facing terrace, offering views of the Servages slope and the Aravis mountains.