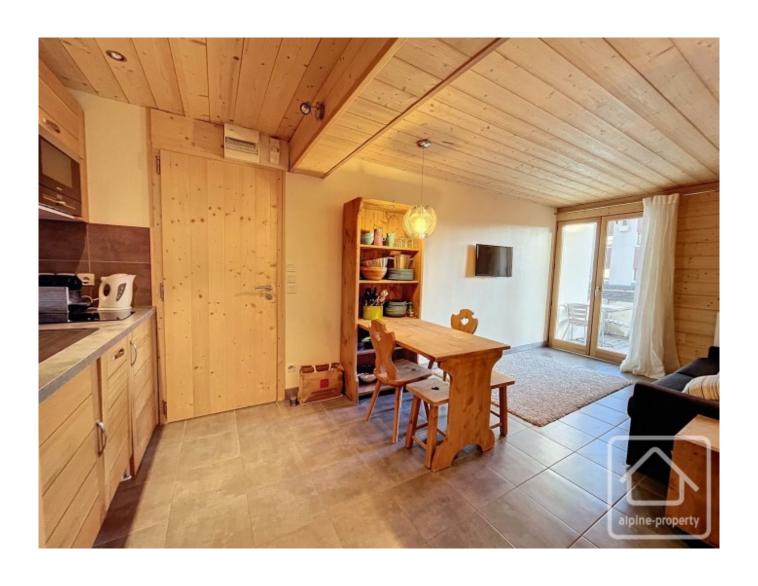

The modern Alpine-style kitchen is equipped with a dishwasher, a refrigerator, a combination oven, an induction hob, and an extractor hood. It is open to the living room, which features a farmhouse table and a convertible sofa.

The French door opens onto a 5.31 m2 balcony facing south, equipped with a large cupboard and offering views of the Aravis mountains.

The bedroom accommodates a pullout bed and shelves. The modern bathroom is equipped with a shower and a toilet.