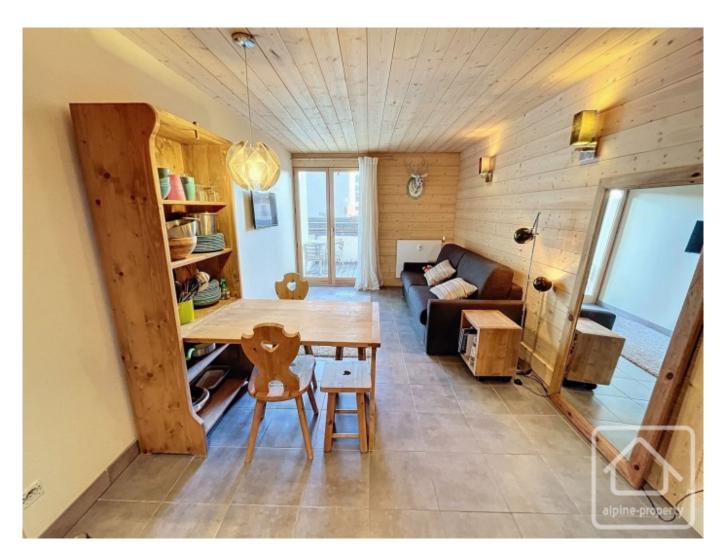

# **Property Description**

Appt Cyclamens is on the first floor of a building located in the heart of the village of Les Carroz.

It has undergone a complete and high-quality renovation, offering accommodation for 4 people and a beautiful living space.

The modern Alpine-style kitchen is equipped with a dishwasher, a refrigerator, a combination oven, an induction hob, and an extractor hood. It is open to the living room, which features a farmhouse table and a convertible sofa.

The French door opens onto a 5.31 m2 balcony facing south, equipped with a large cupboard and offering views of the Aravis mountains.

The bedroom accommodates a pullout bed and shelves. The modern bathroom is equipped with a shower and a toilet.