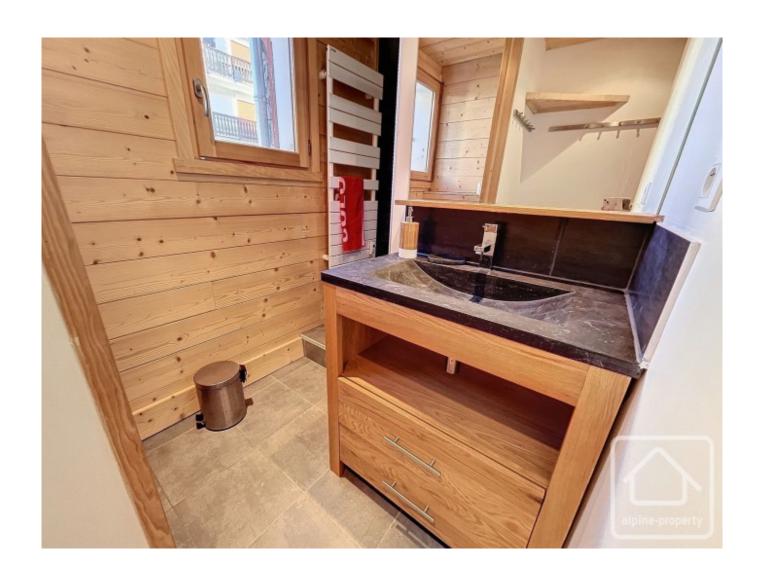

The French door opens onto a 5.31 m2 balcony facing south, equipped with a large cupboard and offering views of the Aravis mountains.

The bedroom accommodates a pullout bed and shelves. The modern bathroom is equipped with a shower and a toilet.