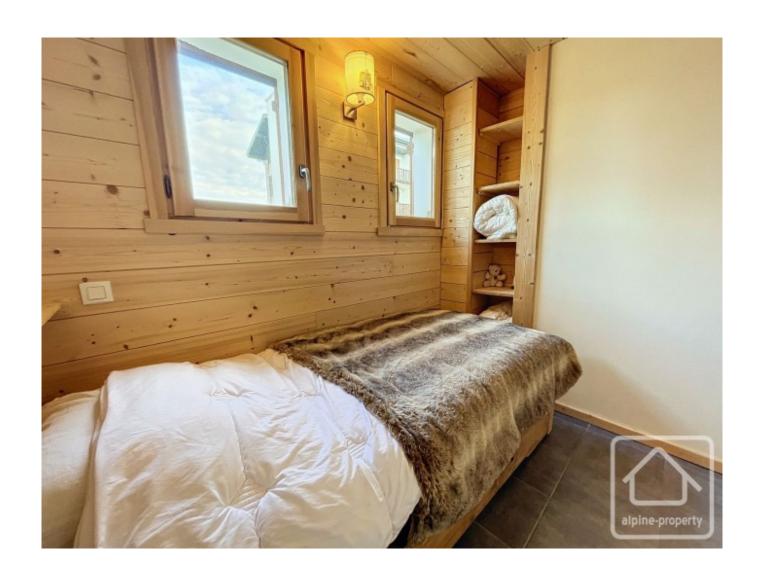

The French door opens onto a 5.31 m2 balcony facing south, equipped with a large cupboard and offering views of the Aravis mountains.

The bedroom accommodates a pullout bed and shelves. The modern bathroom is equipped with a shower and a toilet.