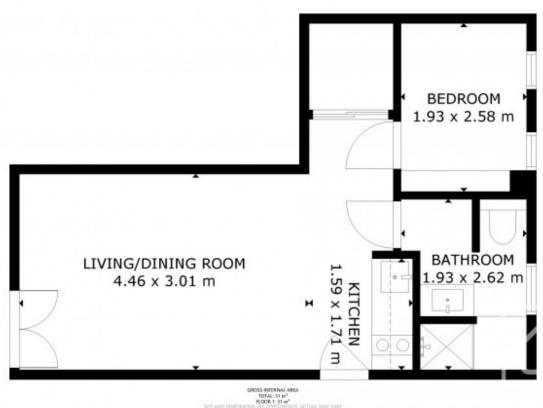

# **Key Features**

Price193 500 €urosStatusFOR SALELast updated20/11/2024AreaGrand Massif

**Location** Flaine & Les Carroz **Village** Les Carroz d'Araches

Bedrooms 1 Bathrooms 1

Floor area26.5 m²HeatingGasSki accessSki busNearest skiing250 mGarageNone

FLOOR 1