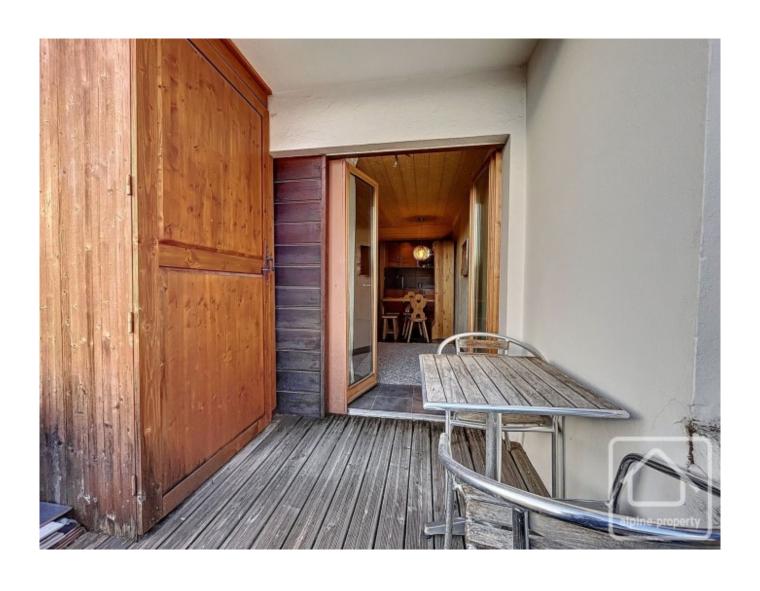

The French door opens onto a 5.31 m2 balcony facing south, equipped with a large cupboard and offering views of the Aravis mountains.

The bedroom accommodates a pullout bed and shelves. The modern bathroom is equipped with a shower and a toilet.