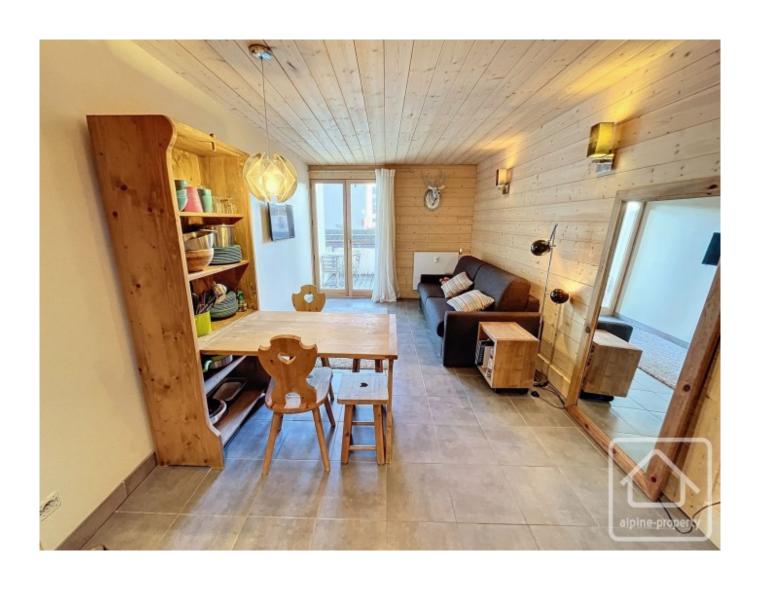

# **Property Description**

Appt Cyclamens is on the first floor of a building located in the heart of the village of Les Carroz.

It has undergone a complete and high-quality renovation, offering accommodation for 4 people and a beautiful living space.

The modern Alpine-style kitchen is equipped with a dishwasher, a refrigerator, a combination oven, an induction hob, and an extractor hood. It is open to the living room, which features a farmhouse table and a convertible sofa.

The French door opens onto a 5.31 m2 balcony facing south, equipped with a large cupboard and offering views of the Aravis mountains.

The bedroom accommodates a pullout bed and shelves. The modern bathroom is equipped with a shower and a toilet.