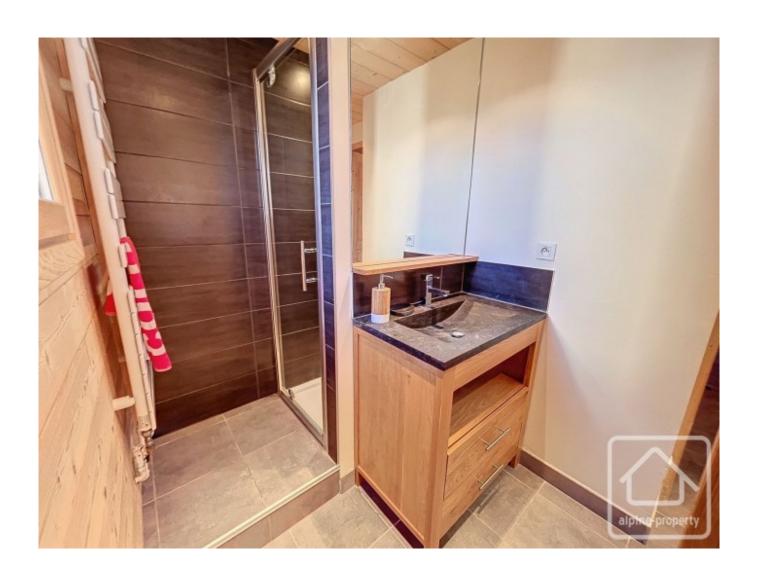

The French door opens onto a 5.31 m2 balcony facing south, equipped with a large cupboard and offering views of the Aravis mountains.

The bedroom accommodates a pullout bed and shelves. The modern bathroom is equipped with a shower and a toilet.