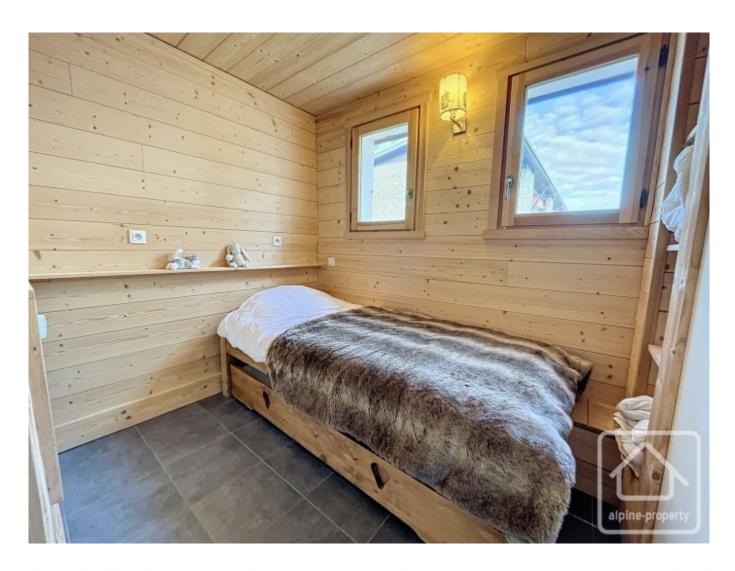

The French door opens onto a 5.31 m2 balcony facing south, equipped with a large cupboard and offering views of the Aravis mountains.

The bedroom accommodates a pullout bed and shelves. The modern bathroom is equipped with a shower and a toilet.