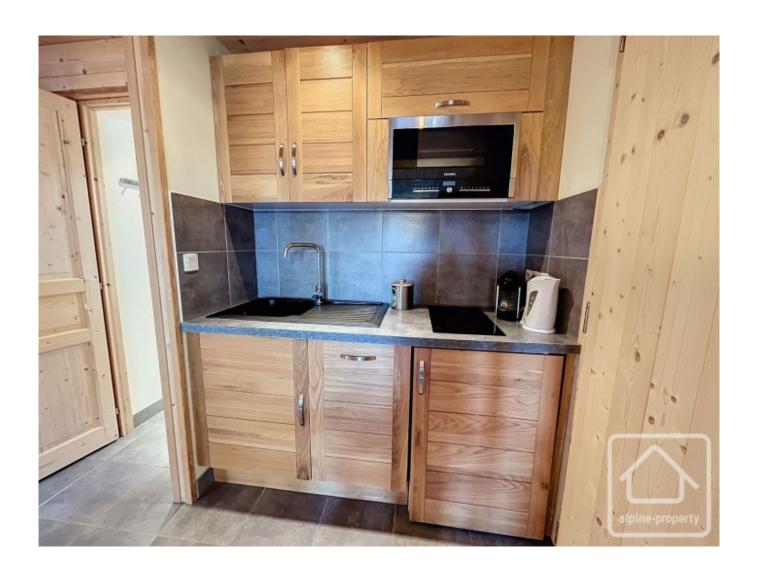

The modern Alpine-style kitchen is equipped with a dishwasher, a refrigerator, a combination oven, an induction hob, and an extractor hood. It is open to the living room, which features a farmhouse table and a convertible sofa.