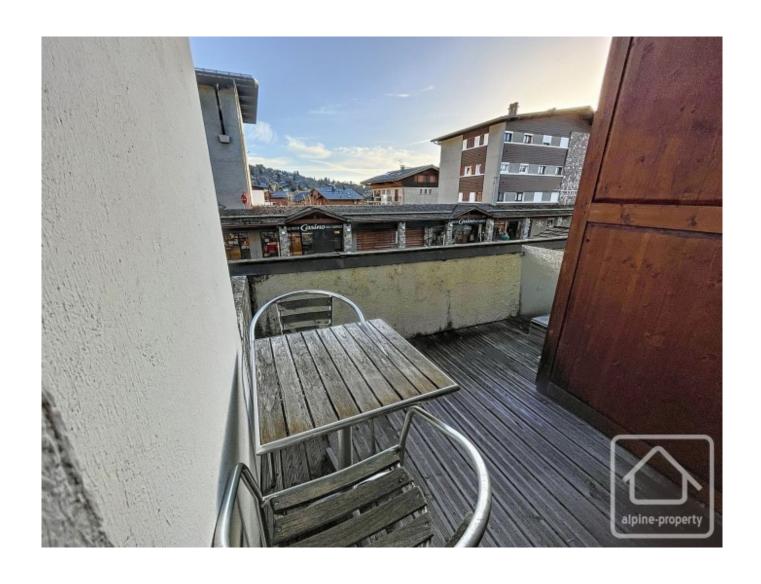

The French door opens onto a 5.31 m2 balcony facing south, equipped with a large cupboard and offering views of the Aravis mountains.

The bedroom accommodates a pullout bed and shelves. The modern bathroom is equipped with a shower and a toilet.