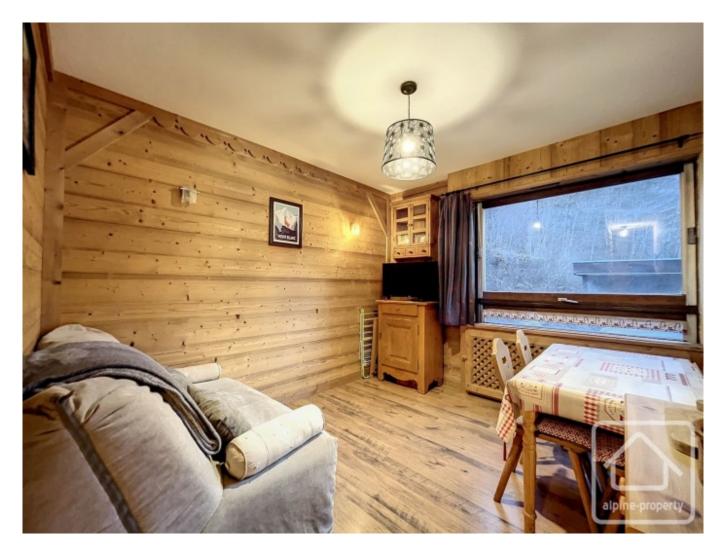

# **Property Description**

Located just a few steps from the centre of Saint-Gervais and the Bettex gondola in a residential area, this studio, adorned with wood and very cosy, measures 19.52m2. It consists of a small entrance, a fully equipped kitchen, and a bathroom with WC. A small corridor with a built-in bunk bed leads you to the living area, which includes a convertible sofa and a dining table.

This studio is situated on the ground floor of the residence and is sold with a ski locker, a cellar, and a covered outdoor parking space.

The property is covered by the copropriété rules.