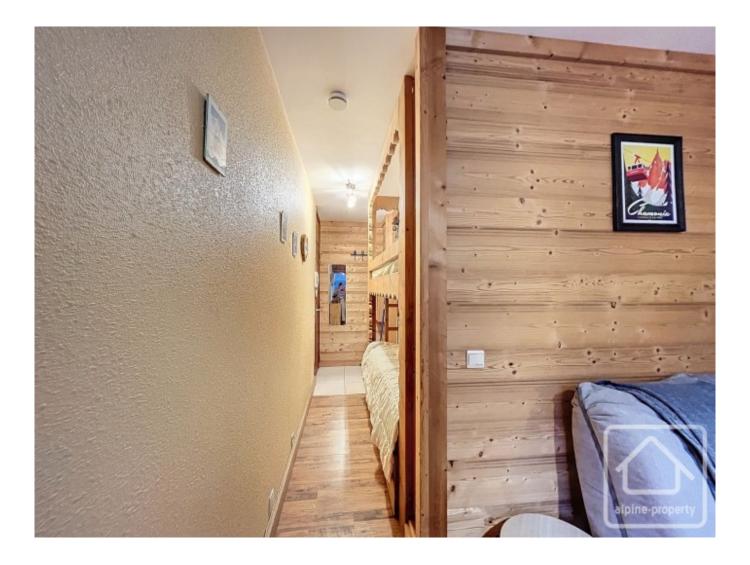

# **Property Description**

Located just a few steps from the centre of Saint-Gervais and the Bettex gondola in a residential area, this studio, adorned with wood and very cosy, measures 19.52m2. It consists of a small entrance, a fully equipped kitchen, and a bathroom with WC. A small corridor with a built-in bunk bed leads you to the living area, which includes a convertible sofa and a dining table.