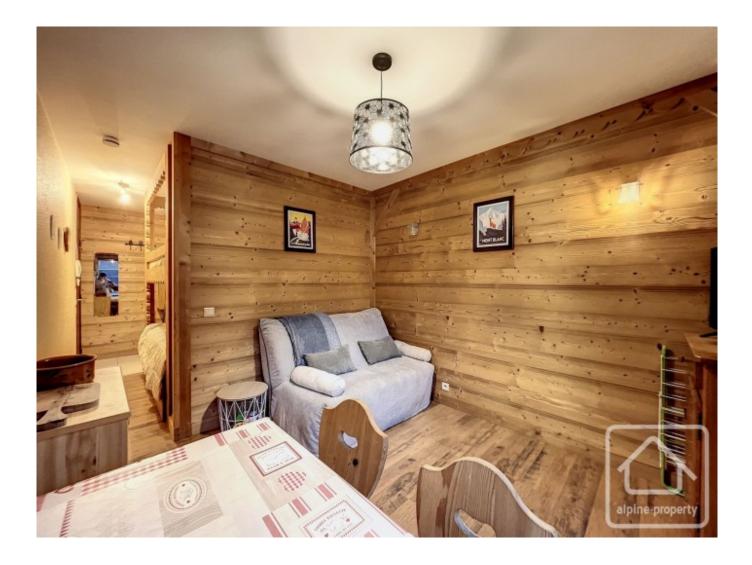

# **Property Description**

Located just a few steps from the centre of Saint-Gervais and the Bettex gondola in a residential area, this studio, adorned with wood and very cosy, measures 19.52m2. It consists of a small entrance, a fully equipped kitchen, and a bathroom with WC. A small corridor with a built-in bunk bed leads you to the living area, which includes a convertible sofa and a dining table.