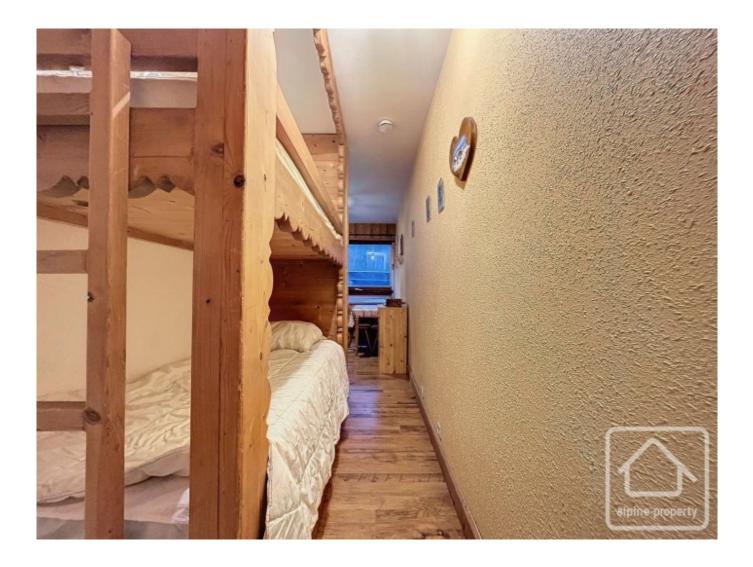

# **Property Description**

Located just a few steps from the centre of Saint-Gervais and the Bettex gondola in a residential area, this studio, adorned with wood and very cosy, measures 19.52m2. It consists of a small entrance, a fully equipped kitchen, and a bathroom with WC. A small corridor with a built-in bunk bed leads you to the living area, which includes a convertible sofa and a dining table.