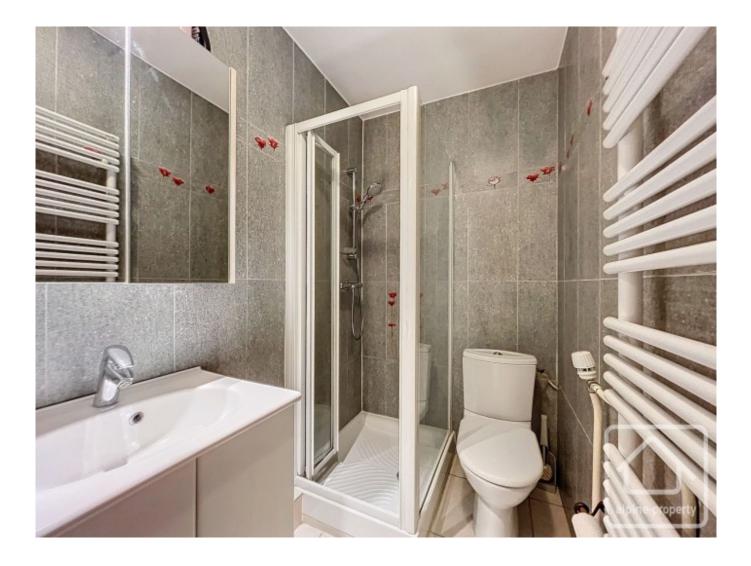

# **Property Description**

Located just a few steps from the centre of Saint-Gervais and the Bettex gondola in a residential area, this studio, adorned with wood and very cosy, measures 19.52m2. It consists of a small entrance, a fully equipped kitchen, and a bathroom with WC. A small corridor with a built-in bunk bed leads you to the living area, which includes a convertible sofa and a dining table.