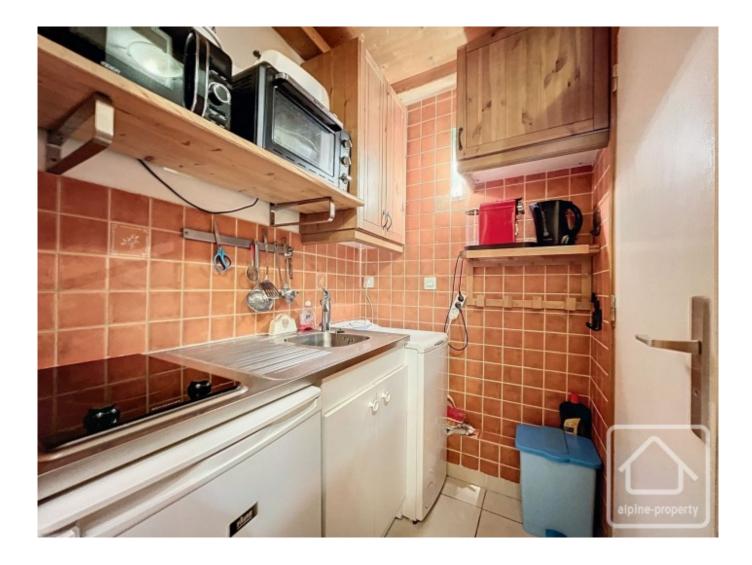

# **Property Description**

Located just a few steps from the centre of Saint-Gervais and the Bettex gondola in a residential area, this studio, adorned with wood and very cosy, measures 19.52m2. It consists of a small entrance, a fully equipped kitchen, and a bathroom with WC. A small corridor with a built-in bunk bed leads you to the living area, which includes a convertible sofa and a dining table.