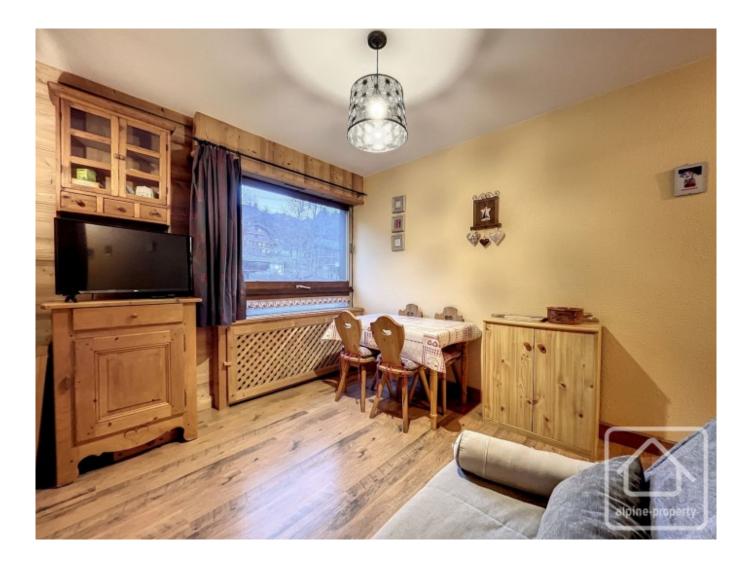

# **Property Description**

Located just a few steps from the centre of Saint-Gervais and the Bettex gondola in a residential area, this studio, adorned with wood and very cosy, measures 19.52m2. It consists of a small entrance, a fully equipped kitchen, and a bathroom with WC. A small corridor with a built-in bunk bed leads you to the living area, which includes a convertible sofa and a dining table.

This studio is situated on the ground floor of the residence and is sold with a ski locker, a cellar, and a covered outdoor parking space.

The property is covered by the copropriété rules.