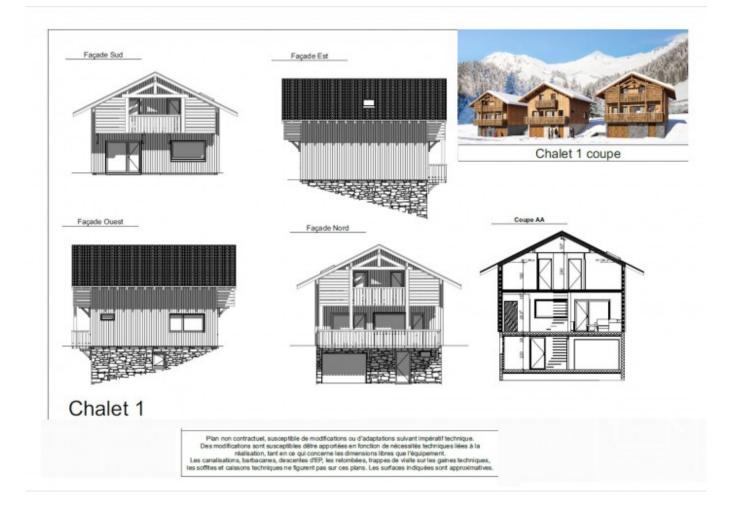

A small private garden surrounds each chalet, with all green areas carefully landscaped to ensure that there is nothing to do but enjoy your property when you move in!

Plan non contractuel, susceptible de modifications ou d'adaptations suivant impératif technique. Des modifications sont susceptibles dêtre apportées en fonction de nécessités techniques liées à la réalisation, tant en ce qui concerne les dimensions libres que l'équipement, Les caralisations, barbacense, descentes CEP, les retornibées, trappes de visite sur les gaines techniques, les soffites et caissons techniques ne figurent pas sur ces plans. Les surfaces indiquées sont approximatives.