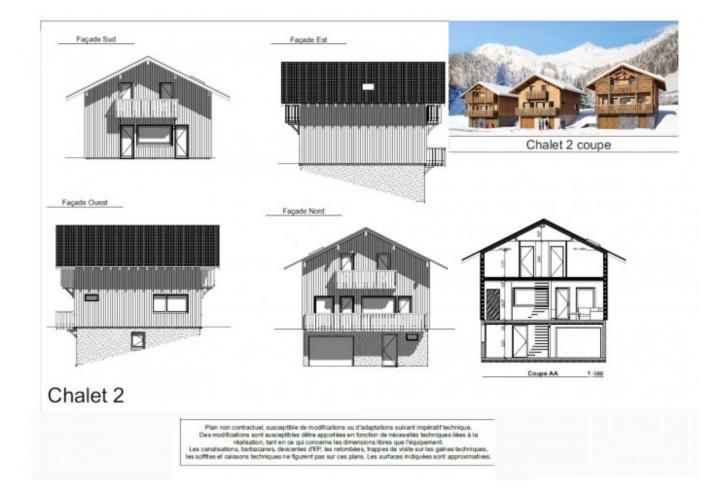

## **Property Description**

Proposed by an experienced local builder, Les Granges is a fantastic opportunity to create a brand new alpine chalet in Morzine, according to your own style and needs! Flexibility of the design on each floor of these three chalets means that the surface area of 136m2 can be adapted to suit your family's requirements, or for maximizing rental potential. Whilst plans are proposed, the developer is also available to discuss the precise requirements that you have for the space within your chalet, giving you the potential to adapt the property to fit with your particular mountain project!

The ground floor of each chalet will house an internal garage together with a generous studio area with fitted bathroom. At 27m2, the studio provides an ideal additional sleeping space, home cinema, exercise studio, children's play room, or home office.

On the second floor, a generous open-plan living space has room for dining and relaxing, as well as a fully equipped kitchen of your choice. There is also a guest wc. The living area opens onto a full-length balcony, perfect for admiring the views over the local mountainsides.

By reducing the living space, there is potential to include a further bedroom at this level if that would better suit your needs, and all additional partition walls are included in the advertised price.

Upstairs, the space can be divided according to the owner's wishes to provide either three or four bedrooms with a family bathroom, and useful cupboard storage. Since the chalets have a balcony on both front and rear at this level, each bedroom will have its own balcony access.

A small private garden surrounds each chalet, with all green areas carefully landscaped to ensure that there is nothing to do but enjoy your property when you move in!

Plan non contractuel, susceptible de modifications ou d'adaptations suivant impératif technique. Des modifications sont susceptibles dêtre apportées en fonction de nécessités techniques liées à la réalisation, tant en ce qui concerne les dimensions libres que l'équipement, Les caralisations, barbacense, descentes CEP, les retornibées, trappes de visite sur les gaines techniques, les soffites et caissons techniques ne figurent pas sur ces plans. Les surfaces indiquées sont approximatives.

Plan non contractuel, susceptible de modifications ou d'adaptations suivant impératif technique. Des modifications sont ausceptibles dêtre apportées en fonction de nécessités techniques liées à la réalisation, fant en ce qui concerne les dimensions libres que l'équipement. Les canalisations, bancaceus d'EP, les retornibles, trapese de visits sur les gaines techniques, les soffices et caissons techniques ne figurent pas sur ces plans. Les surfaces indiquées sont approximatives.