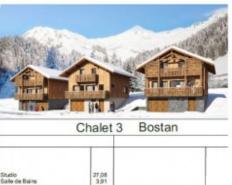

### **Key Features**

| Price                    | 995 000 €uros      |
|--------------------------|--------------------|
| Status                   | FOR SALE           |
| Last updated             | 05/09/2024         |
| Area                     | Portes Du Soleil   |
| Location                 | Morzine            |
| Village                  | Morzine            |
| Bedrooms                 | 4                  |
| Bathrooms                | 2                  |
| Floor area               | 136 m²             |
| Detached                 | Yes                |
| Heating                  | Combined system    |
| Ski access               | Ski bus            |
| Garden                   | Yes                |
| Garage                   | Single             |
| Drainage                 | Mains drains       |
| Energy efficiency rating | ТВС                |
| CO2 emissions            | ТВС                |
| Agency fees              | Paid by the seller |
|                          |                    |

## **Property Description**

Proposed by an experienced local builder, Les Granges is a fantastic opportunity to create a brand new alpine chalet in Morzine, according to your own style and needs! Flexibility of the design on each floor of these three chalets means that the surface area of 136m2 can be adapted to suit your family's requirements, or for maximizing rental potential. Whilst plans are proposed, the developer is also available to discuss the precise requirements that you have for the space within your chalet, giving you the potential to adapt the property to fit with your particular mountain project!

The ground floor of each chalet will house an internal garage together with a generous studio area with fitted bathroom. At 27m2, the studio provides an ideal additional sleeping space, home cinema, exercise studio, children's play room, or home office.