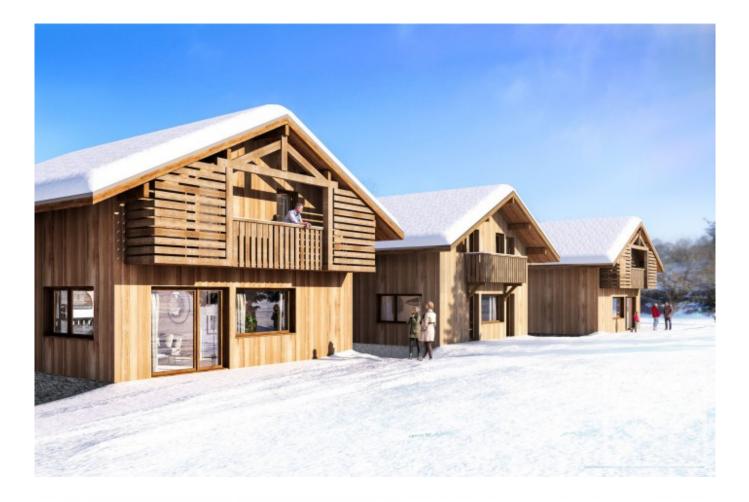

## **Property Description**

Proposed by an experienced local builder, Les Granges is a fantastic opportunity to create a brand new alpine chalet in Morzine, according to your own style and needs! Flexibility of the design on each floor of these three chalets means that the surface area of 136m2 can be adapted to suit your family's requirements, or for maximizing rental potential. Whilst plans are proposed, the developer is also available to discuss the precise requirements that you have for the space within your chalet, giving you the potential to adapt the property to fit with your particular mountain project!

On the second floor, a generous open-plan living space has room for dining and relaxing, as well as a fully equipped kitchen of your choice. There is also a guest wc. The living area opens onto a full-length balcony, perfect for admiring the views over the local mountainsides.

Upstairs, the space can be divided according to the owner's wishes to provide either three or four bedrooms with a family bathroom, and useful cupboard storage. Since the chalets have a balcony on both front and rear at this level, each bedroom will have its own balcony access.