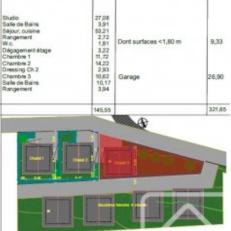

### **Key Features**

| Price                    | 995 000 €uros      |
|--------------------------|--------------------|
| Status                   | FOR SALE           |
| Last updated             | 05/09/2024         |
| Area                     | Portes Du Soleil   |
| Location                 | Morzine            |
| Village                  | Morzine            |
| Bedrooms                 | 4                  |
| Bathrooms                | 2                  |
| Floor area               | 136 m²             |
| Detached                 | Yes                |
| Heating                  | Combined system    |
| Ski access               | Ski bus            |
| Garden                   | Yes                |
| Garage                   | Single             |
| Drainage                 | Mains drains       |
| Energy efficiency rating | ТВС                |
| CO2 emissions            | ТВС                |
| Agency fees              | Paid by the seller |
|                          |                    |

The ground floor of each chalet will house an internal garage together with a generous studio area with fitted bathroom. At 27m2, the studio provides an ideal additional sleeping space, home cinema, exercise studio, children's play room, or home office.

On the second floor, a generous open-plan living space has room for dining and relaxing, as well as a fully equipped kitchen of your choice. There is also a guest wc. The living area opens onto a full-length balcony, perfect for admiring the views over the local mountainsides.

Upstairs, the space can be divided according to the owner's wishes to provide either three or four bedrooms with a family bathroom, and useful cupboard storage. Since the chalets have a balcony on both front and rear at this level, each bedroom will have its own balcony access.