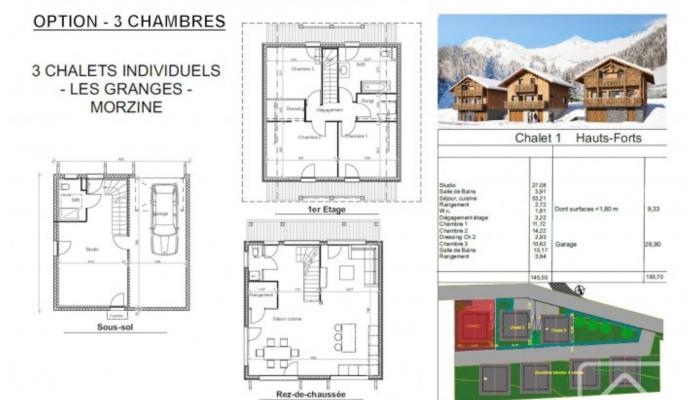

The ground floor of each chalet will house an internal garage together with a generous studio area with fitted bathroom. At 27m2, the studio provides an ideal additional sleeping space, home cinema, exercise studio, children's play room, or home office.

On the second floor, a generous open-plan living space has room for dining and relaxing, as well as a fully equipped kitchen of your choice. There is also a guest wc. The living area opens onto a full-length balcony, perfect for admiring the views over the local mountainsides.

Upstairs, the space can be divided according to the owner's wishes to provide either three or four bedrooms with a family bathroom, and useful cupboard storage. Since the chalets have a balcony on both front and rear at this level, each bedroom will have its own balcony access.

A small private garden surrounds each chalet, with all green areas carefully landscaped to ensure that there is nothing to do but enjoy your property when you move in!

Plan non contractuel, susceptible de modifications ou d'adaptations suivant impératif technique. Des modifications sont susceptibles dêtre apportées en fonction de nécessités techniques liées à la réalisation, tant en ce qui concerne les dimensions libres que l'équipement, Les caralisations, barbacense, descentes CEP, les retornibées, trappes de visite sur les gaines techniques, les soffites et caissons techniques ne figurent pas sur ces plans. Les surfaces indiquées sont approximatives.