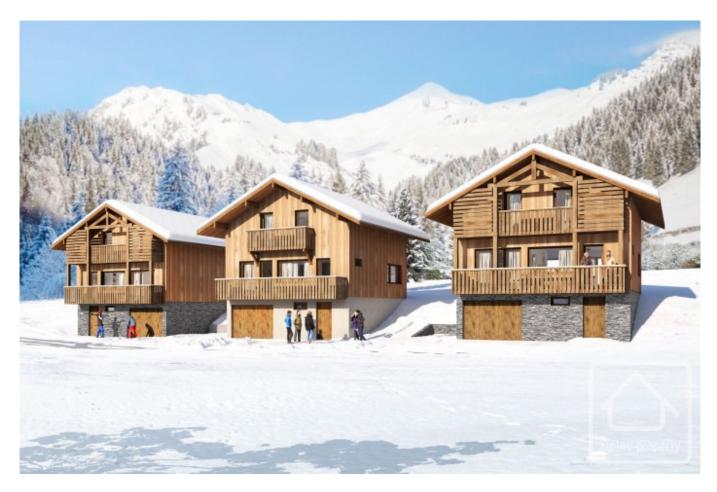

# **Chalets Les Granges**

## **Property Description**

Proposed by an experienced local builder, Les Granges is a fantastic opportunity to create a brand new alpine chalet in Morzine, according to your own style and needs! Flexibility of the design on each floor of these three chalets means that the surface area of 136m2 can be adapted to suit your family's requirements, or for maximizing rental potential. Whilst plans are proposed, the developer is also available to discuss the precise requirements that you have for the space within your chalet, giving you the potential to adapt the property to fit with your particular mountain project!

A small private garden surrounds each chalet, with all green areas carefully landscaped to ensure that there is nothing to do but enjoy your property when you move in!

Plan non contractuel, susceptible de modifications ou d'adaptations suivant impératif technique. Des modifications sont susceptibles dêtre apportées en fonction de nécessités techniques liées à la réalisation, tant en ce qui concerne les dimensions libres que l'équipement, Les caralisations, barbacense, descentes CEP, les retornibées, trappes de visite sur les gaines techniques, les soffites et caissons techniques ne figurent pas sur ces plans. Les surfaces indiquées sont approximatives.