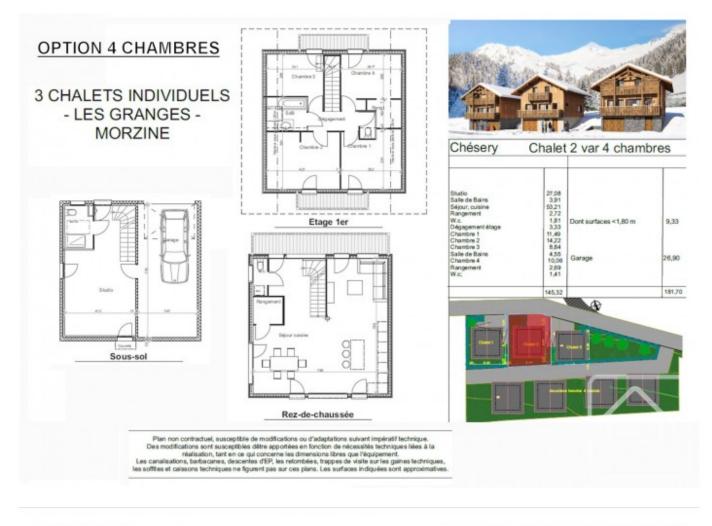

## **Property Description**

Proposed by an experienced local builder, Les Granges is a fantastic opportunity to create a brand new alpine chalet in Morzine, according to your own style and needs! Flexibility of the design on each floor of these three chalets means that the surface area of 136m2 can be adapted to suit your family's requirements, or for maximizing rental potential. Whilst plans are proposed, the developer is also available to discuss the precise requirements that you have for the space within your chalet, giving you the potential to adapt the property to fit with your particular mountain project!

The ground floor of each chalet will house an internal garage together with a generous studio area with fitted bathroom. At 27m2, the studio provides an ideal additional sleeping space, home cinema, exercise studio, children's play room, or home office.

On the second floor, a generous open-plan living space has room for dining and relaxing, as well as a fully equipped kitchen of your choice. There is also a guest wc. The living area opens onto a full-length balcony, perfect for admiring the views over the local mountainsides.

By reducing the living space, there is potential to include a further bedroom at this level if that would better suit your needs, and all additional partition walls are included in the advertised price.

Upstairs, the space can be divided according to the owner's wishes to provide either three or four bedrooms with a family bathroom, and useful cupboard storage. Since the chalets have a balcony on both front and rear at this level, each bedroom will have its own balcony access.

A small private garden surrounds each chalet, with all green areas carefully landscaped to ensure that there is nothing to do but enjoy your property when you move in!

Plan non contractuel, susceptible de modifications ou d'adaptations suivant impératif technique. Des modifications sont susceptibles dêtre apportées en fonction de nécessités techniques liées à la réalisation, tant en ce qui concerne les dimensions libres que l'équipement, Les caralisations, barbacense, descentes CEP, les retornibées, trappes de visite sur les gaines techniques, les soffites et caissons techniques ne figurent pas sur ces plans. Les surfaces indiquées sont approximatives.