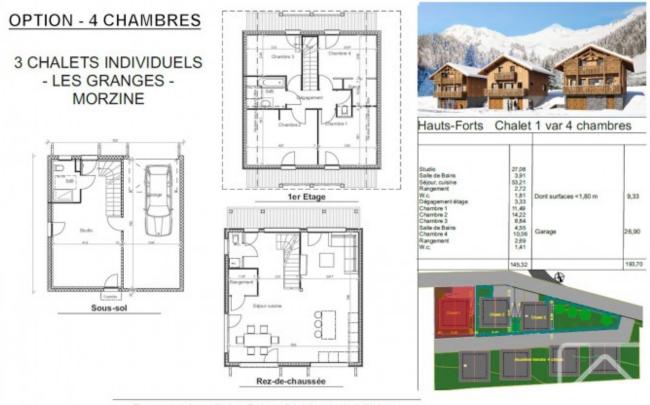

The ground floor of each chalet will house an internal garage together with a generous studio area with fitted bathroom. At 27m2, the studio provides an ideal additional sleeping space, home cinema, exercise studio, children's play room, or home office.

On the second floor, a generous open-plan living space has room for dining and relaxing, as well as a fully equipped kitchen of your choice. There is also a guest wc. The living area opens onto a full-length balcony, perfect for admiring the views over the local mountainsides.

By reducing the living space, there is potential to include a further bedroom at this level if that would better suit your needs, and all additional partition walls are included in the advertised price.

Upstairs, the space can be divided according to the owner's wishes to provide either three or four bedrooms with a family bathroom, and useful cupboard storage. Since the chalets have a balcony on both front and rear at this level, each bedroom will have its own balcony access.