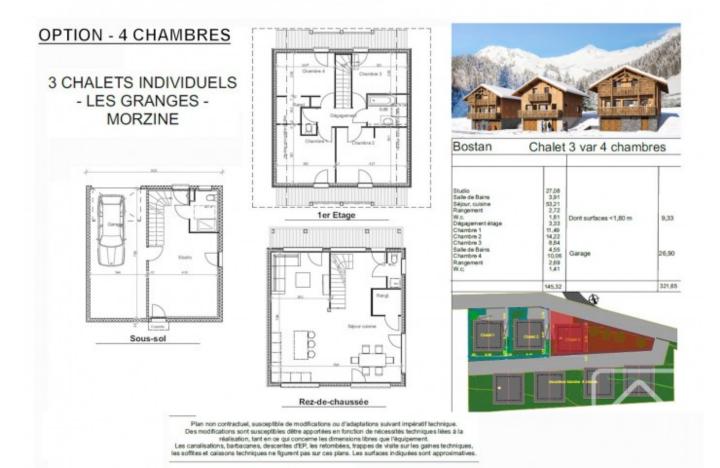

## **Property Description**

Proposed by an experienced local builder, Les Granges is a fantastic opportunity to create a brand new alpine chalet in Morzine, according to your own style and needs! Flexibility of the design on each floor of these three chalets means that the surface area of 136m2 can be adapted to suit your family's requirements, or for maximizing rental potential. Whilst plans are proposed, the developer is also available to discuss the precise requirements that you have for the space within your chalet, giving you the potential to adapt the property to fit with your particular mountain project!

The ground floor of each chalet will house an internal garage together with a generous studio area with fitted bathroom. At 27m2, the studio provides an ideal additional sleeping space, home cinema, exercise studio, children's play room, or home office.

On the second floor, a generous open-plan living space has room for dining and relaxing, as well as a fully equipped kitchen of your choice. There is also a guest wc. The living area opens onto a full-length balcony, perfect for admiring the views over the local mountainsides.

By reducing the living space, there is potential to include a further bedroom at this level if that would better suit your needs, and all additional partition walls are included in the advertised price.

Upstairs, the space can be divided according to the owner's wishes to provide either three or four bedrooms with a family bathroom, and useful cupboard storage. Since the chalets have a balcony on both front and rear at this level, each bedroom will have its own balcony access.

Sous-sol

Plan non contractuel, susceptible de modifications ou d'adaptations suivant impératif technique. Des modifications sont susceptibles dêtre apportées en fonction de nécessités techniques liées à la réalization, latrit en ce qui concerne les dimensions îbres que l'équipement. Les canalizations, batecanes, descentas d'EP, les returnées, trappes de visite sur les gaines techniques, les soffites et caissons techniques ne figurent pas sur ces plans. Les surfaces indiquées sont approximatives.

Rez-de-chaussée