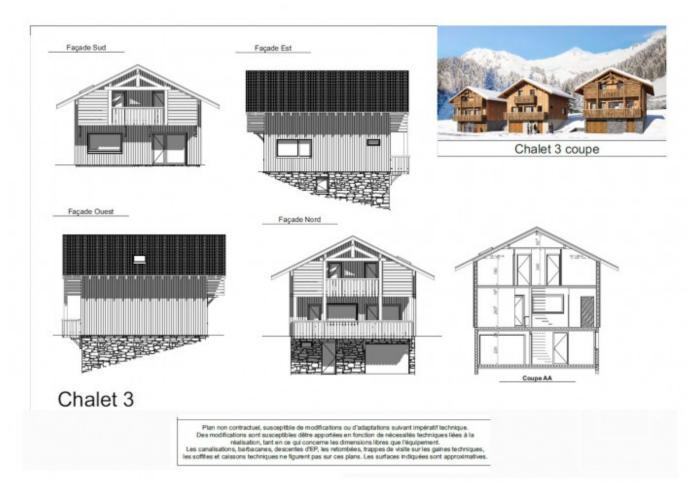

## **Property Description**

Proposed by an experienced local builder, Les Granges is a fantastic opportunity to create a brand new alpine chalet in Morzine, according to your own style and needs! Flexibility of the design on each floor of these three chalets means that the surface area of 136m2 can be adapted to suit your family's requirements, or for maximizing rental potential. Whilst plans are proposed, the developer is also available to discuss the precise requirements that you have for the space within your chalet, giving you the potential to adapt the property to fit with your particular mountain project!

The ground floor of each chalet will house an internal garage together with a generous studio area with fitted bathroom. At 27m2, the studio provides an ideal additional sleeping space, home cinema, exercise studio, children's play room, or home office.

On the second floor, a generous open-plan living space has room for dining and relaxing, as well as a fully equipped kitchen of your choice. There is also a guest wc. The living area opens onto a full-length balcony, perfect for admiring the views over the local mountainsides.

By reducing the living space, there is potential to include a further bedroom at this level if that would better suit your needs, and all additional partition walls are included in the advertised price.

Upstairs, the space can be divided according to the owner's wishes to provide either three or four bedrooms with a family bathroom, and useful cupboard storage. Since the chalets have a balcony on both front and rear at this level, each bedroom will have its own balcony access.

A small private garden surrounds each chalet, with all green areas carefully landscaped to ensure that there is nothing to do but enjoy your property when you move in!

Plan non contractuel, susceptible de modifications ou d'adaptations suivant impératif technique. Des modifications sont susceptibles dêtre apportées en fonction de nécessités techniques liées à la réalisation, tant en ce qui concerne les dimensions libres que l'équipement, Les caralisations, barbacense, descentes CEP, les retornibées, trappes de visite sur les gaines techniques, les soffites et caissons techniques ne figurent pas sur ces plans. Les surfaces indiquées sont approximatives.

Plan non contractuel, susceptible de modifications ou d'adaptations suivant impératif technique. Des modifications sont ausceptibles dêtre apportées en fonction de nécessités techniques liées à la réalisation, fant en ce qui concerne les dimensions libres que l'équipement. Les canalisations, bancaceus d'EP, les retornibles, trapese de visits sur les gaines techniques, les soffices et caissons techniques ne figurent pas sur ces plans. Les surfaces indiquées sont approximatives.