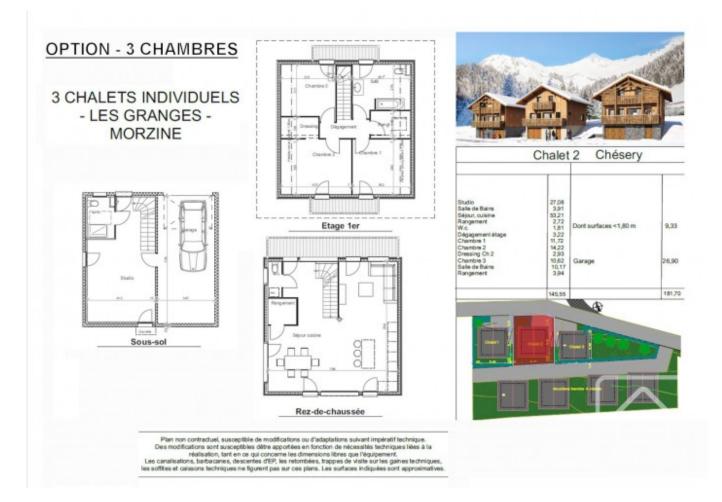

## **Property Description**

Proposed by an experienced local builder, Les Granges is a fantastic opportunity to create a brand new alpine chalet in Morzine, according to your own style and needs! Flexibility of the design on each floor of these three chalets means that the surface area of 136m2 can be adapted to suit your family's requirements, or for maximizing rental potential. Whilst plans are proposed, the developer is also available to discuss the precise requirements that you have for the space within your chalet, giving you the potential to adapt the property to fit with your particular mountain project!

The ground floor of each chalet will house an internal garage together with a generous studio area with fitted bathroom. At 27m2, the studio provides an ideal additional sleeping space, home cinema, exercise studio, children's play room, or home office.

On the second floor, a generous open-plan living space has room for dining and relaxing, as well as a fully equipped kitchen of your choice. There is also a guest wc. The living area opens onto a full-length balcony, perfect for admiring the views over the local mountainsides.

Upstairs, the space can be divided according to the owner's wishes to provide either three or four bedrooms with a family bathroom, and useful cupboard storage. Since the chalets have a balcony on both front and rear at this level, each bedroom will have its own balcony access.

A small private garden surrounds each chalet, with all green areas carefully landscaped to ensure that there is nothing to do but enjoy your property when you move in!

Plan non contractuel, susceptible de modifications ou d'adaptations suivant impératif technique. Des modifications sont susceptibles dêtre apportées en fonction de nécessités techniques liées à la réalisation, tant en ce qui concerne les dimensions libres que l'équipement, Les caralisations, barbacense, descentes CEP, les retornibées, trappes de visite sur les gaines techniques, les soffites et caissons techniques ne figurent pas sur ces plans. Les surfaces indiquées sont approximatives.

Plan non contractuel, susceptible de modifications ou d'adaptations suivant impératif technique. Des modifications sont ausceptibles dêtre apportées en fonction de nécessités techniques liées à la réalisation, fant en ce qui concerne les dimensions libres que l'équipement. Les canalisations, bancaceus d'EP, les retornibles, trapese de visits sur les gaines techniques, les soffices et caissons techniques ne figurent pas sur ces plans. Les surfaces indiquées sont approximatives.