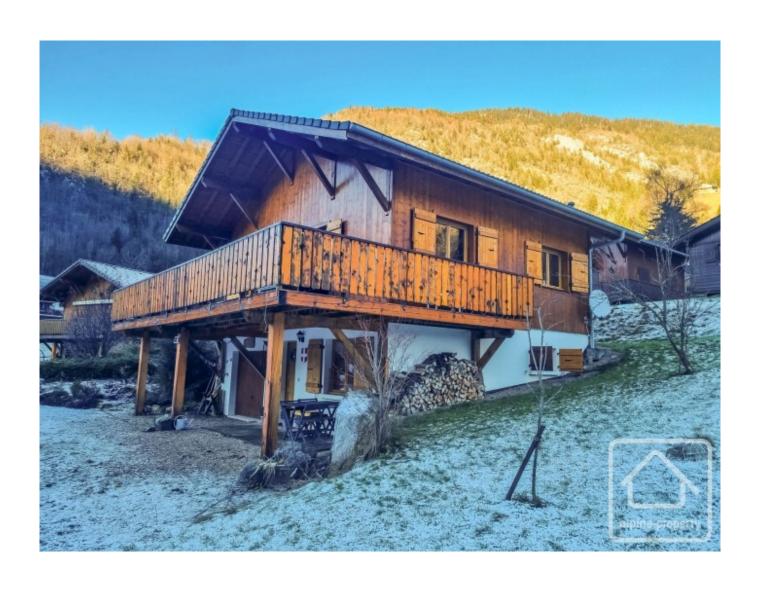

## **Chalet des Fleurs**

Abondance, Châtel & Vallée, Portes Du Soleil

475 000 €uros

## **Property Description**

Chalet Des Fleurs is a modern, pretty chalet located just outside the popular ski resort of Abondance in the Portes du Soleil. Built in 2011, the chalet is in excellent order throughout and comprises;

The property benefits from approximately 135 sq m of usable space (85 sq m habitable space), and sits on a private plot of land of 391 sq m. The property faces south and has far reaching views of the mountains in front. It is located 2km from the centre of Abondance and within easy reach of the main Porte du Soleil ski access points.