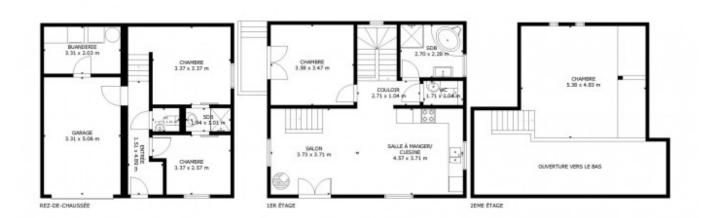

- On the lower ground floor, an entrance with separate WC, two double bedrooms, shower room, garage and laundry room.
- On the ground floor, a pleasant open plan living/dining/kitchen area with wood burning stove and access to large south facing terrace, a double bedroom, a family bathroom and separate WC.
- On the mezzanine, an extra sleeping area/bedroom.

The property benefits from approximately 135 sq m of usable space (85 sq m habitable space), and sits on a private plot of land of 391 sq m. The property faces south and has far reaching views of the mountains in front. It is located 2km from the centre of Abondance and within easy reach of the main Porte du Soleil ski access points.

REZ-DE-CHAUSSÉE

1ER ÉTAGE

ZEME ÉTAGE

MEZ-DE-CHAUSSE: 32 m, 18 f fract 61 m, 25ME ÉTAGE 26 m²
SUPERFICE EXCLUE GRADE 24 m²
SUPERFICE EXCLUE GRADE 24 m²