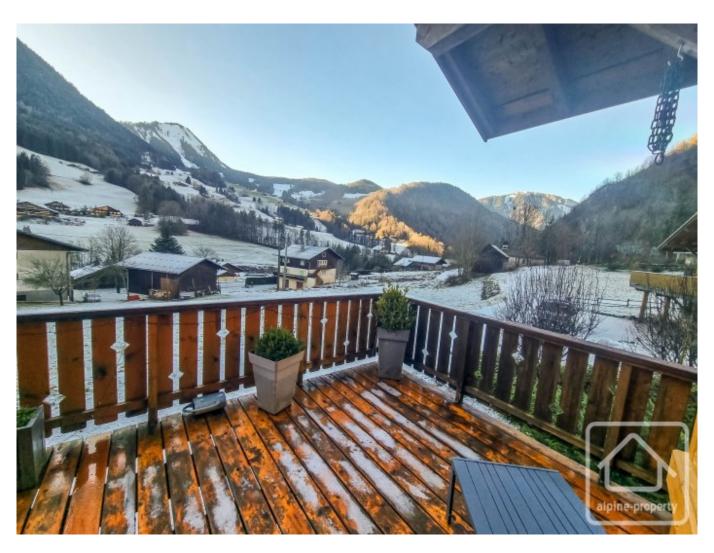

The property benefits from approximately 135 sq m of usable space (85 sq m habitable space), and sits on a private plot of land of 391 sq m. The property faces south and has far reaching views of the mountains in front. It is located 2km from the centre of Abondance and within easy reach of the main Porte du Soleil ski access points.