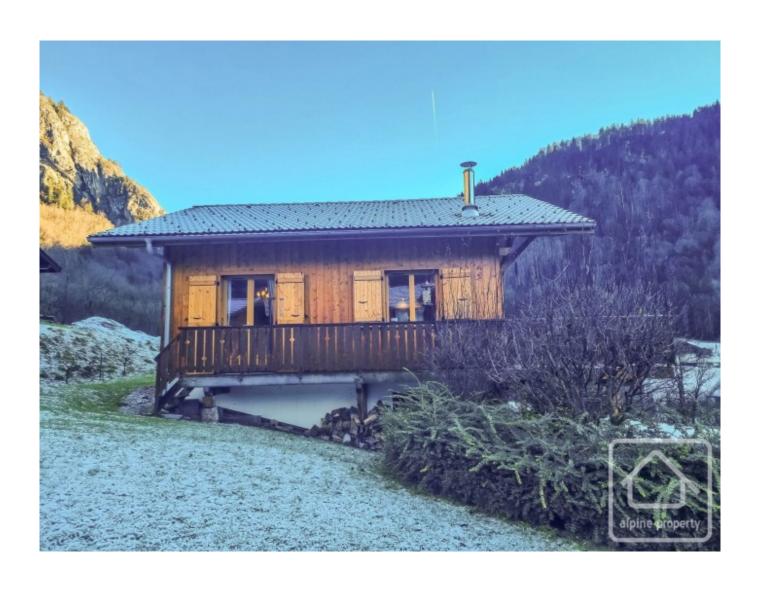

## **Property Description**

Chalet Des Fleurs is a modern, pretty chalet located just outside the popular ski resort of Abondance in the Portes du Soleil. Built in 2011, the chalet is in excellent order throughout and comprises;

The property benefits from approximately 135 sq m of usable space (85 sq m habitable space), and sits on a private plot of land of 391 sq m. The property faces south and has far reaching views of the mountains in front. It is located 2km from the centre of Abondance and within easy reach of the main Porte du Soleil ski access points.