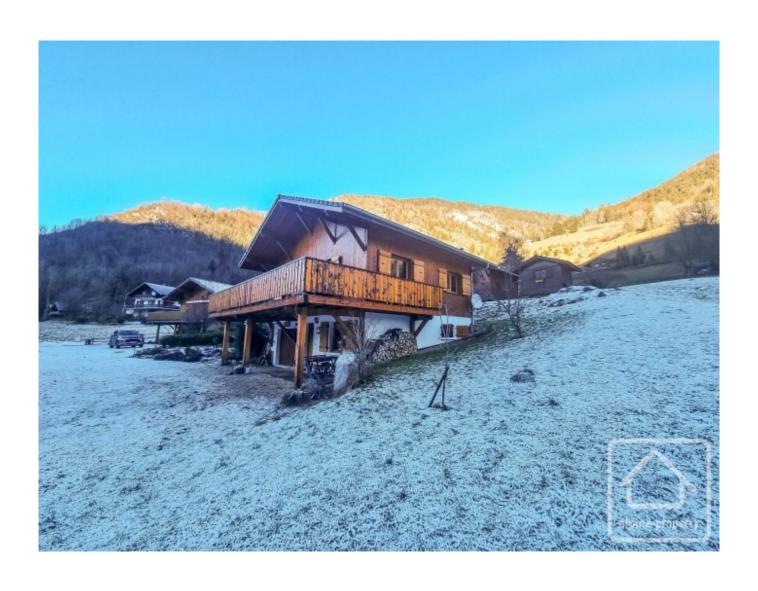

## **Chalet des Fleurs**

Abondance, Châtel & Vallée, Portes Du Soleil

475 000 €uros

## **Property Description**

Chalet Des Fleurs is a modern, pretty chalet located just outside the popular ski resort of Abondance in the Portes du Soleil. Built in 2011, the chalet is in excellent order throughout and comprises;

The property benefits from approximately 135 sq m of usable space (85 sq m habitable space), and sits on a private plot of land of 391 sq m. The property faces south and has far reaching views of the mountains in front. It is located 2km from the centre of Abondance and within easy reach of the main Porte du Soleil ski access points.