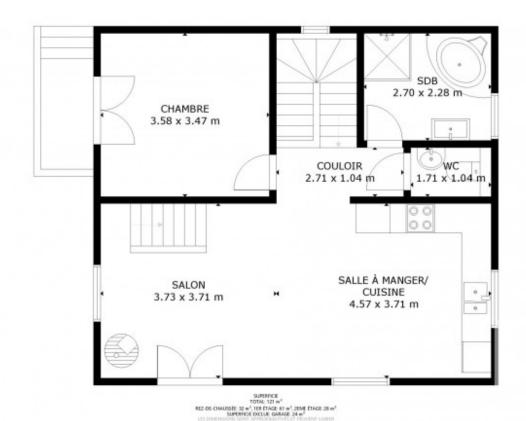

- On the lower ground floor, an entrance with separate WC, two double bedrooms, shower room, garage and laundry room.
- On the ground floor, a pleasant open plan living/dining/kitchen area with wood burning stove and access to large south facing terrace, a double bedroom, a family bathroom and separate WC.
- On the mezzanine, an extra sleeping area/bedroom.

REZ-DE-CHAUSSÉE

1ER ÉTAGE

ZEME ÉTAGE

MEZ-DE-CHAUSSE: 32 m, 18 f fract 61 m, 25ME ÉTAGE 26 m²
SUPERFICE EXCLUE GRADE 24 m²
SUPERFICE EXCLUE GRADE 24 m²