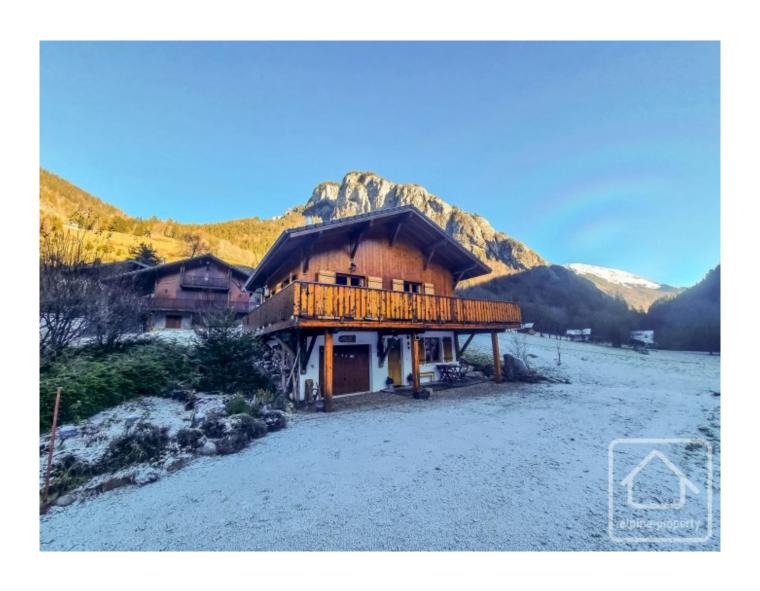

## **Property Description**

Chalet Des Fleurs is a modern, pretty chalet located just outside the popular ski resort of Abondance in the Portes du Soleil. Built in 2011, the chalet is in excellent order throughout and comprises;