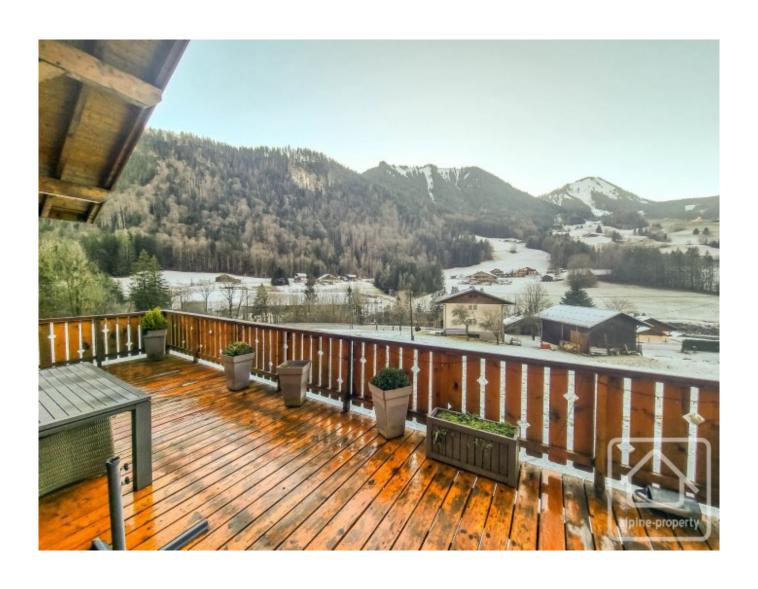

The property benefits from approximately 135 sq m of usable space (85 sq m habitable space), and sits on a private plot of land of 391 sq m. The property faces south and has far reaching views of the mountains in front. It is located 2km from the centre of Abondance and within easy reach of the main Porte du Soleil ski access points.