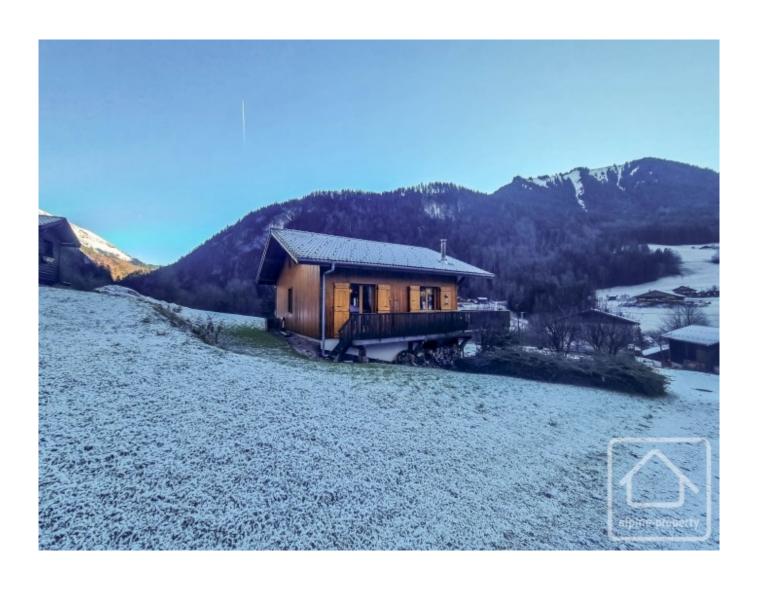

## **Property Description**

Chalet Des Fleurs is a modern, pretty chalet located just outside the popular ski resort of Abondance in the Portes du Soleil. Built in 2011, the chalet is in excellent order throughout and comprises;

The property benefits from approximately 135 sq m of usable space (85 sq m habitable space), and sits on a private plot of land of 391 sq m. The property faces south and has far reaching views of the mountains in front. It is located 2km from the centre of Abondance and within easy reach of the main Porte du Soleil ski access points.