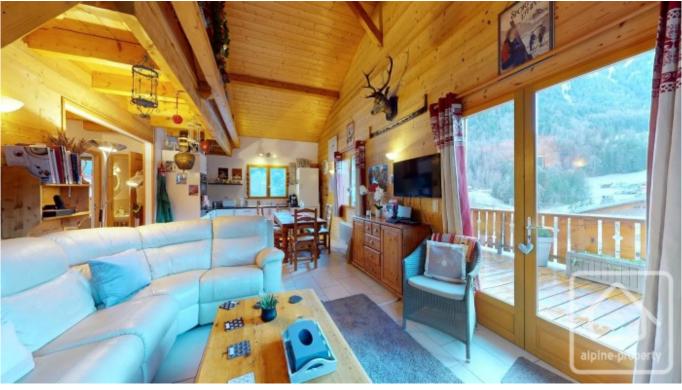

## **Property Description**

Chalet Des Fleurs is a modern, pretty chalet located just outside the popular ski resort of Abondance in the Portes du Soleil. Built in 2011, the chalet is in excellent order throughout and comprises;

- On the lower ground floor, an entrance with separate WC, two double bedrooms, shower room, garage and laundry room.
- On the ground floor, a pleasant open plan living/dining/kitchen area with wood burning stove and access to large south facing terrace, a double bedroom, a family bathroom and separate WC.
- On the mezzanine, an extra sleeping area/bedroom.

The property benefits from approximately 135 sq m of usable space (85 sq m habitable space), and sits on a private plot of land of 391 sq m. The property faces south and has far reaching views of the mountains in front. It is located 2km from the centre of Abondance and within easy reach of the main Porte du Soleil ski access points.