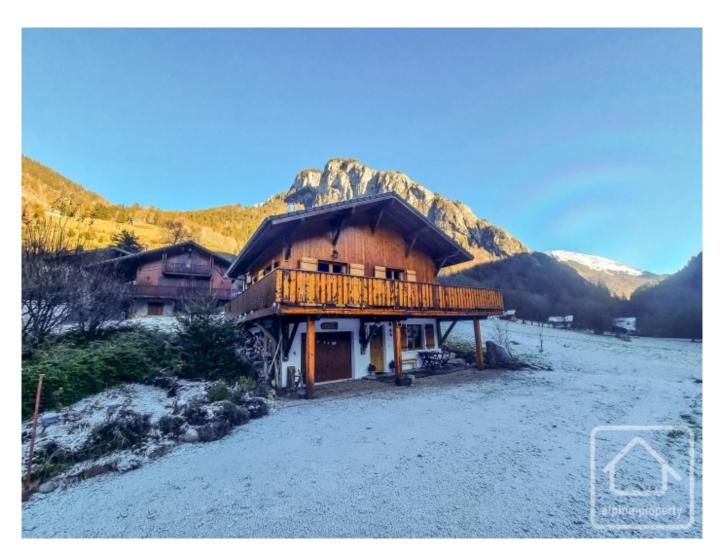

## **Chalet des Fleurs**

Abondance, Châtel & Vallée, Portes Du Soleil

475 000 €uros

## **Property Description**

Chalet Des Fleurs is a modern, pretty chalet located just outside the popular ski resort of Abondance in the Portes du Soleil. Built in 2011, the chalet is in excellent order throughout and comprises;

The property benefits from approximately 135 sq m of usable space (85 sq m habitable space), and sits on a private plot of land of 391 sq m. The property faces south and has far reaching views of the mountains in front. It is located 2km from the centre of Abondance and within easy reach of the main Porte du Soleil ski access points.