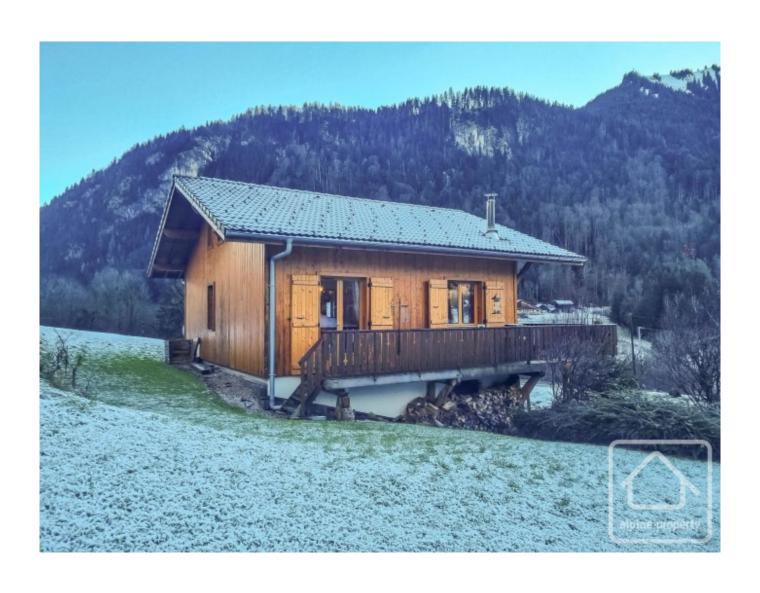

## **Property Description**

Chalet Des Fleurs is a modern, pretty chalet located just outside the popular ski resort of Abondance in the Portes du Soleil. Built in 2011, the chalet is in excellent order throughout and comprises;

The property benefits from approximately 135 sq m of usable space (85 sq m habitable space), and sits on a private plot of land of 391 sq m. The property faces south and has far reaching views of the mountains in front. It is located 2km from the centre of Abondance and within easy reach of the main Porte du Soleil ski access points.