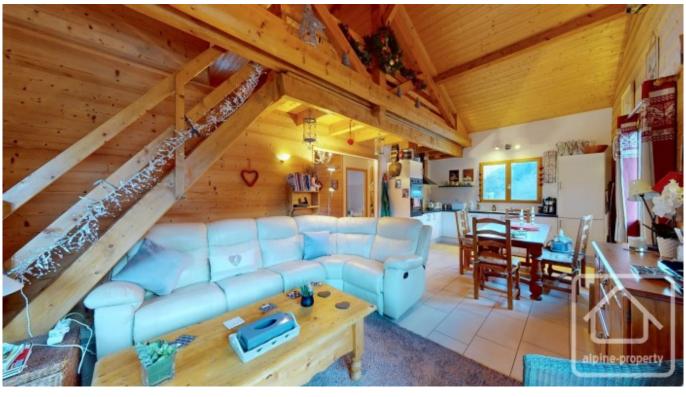

## **Property Description**

Chalet Des Fleurs is a modern, pretty chalet located just outside the popular ski resort of Abondance in the Portes du Soleil. Built in 2011, the chalet is in excellent order throughout and comprises;

- On the lower ground floor, an entrance with separate WC, two double bedrooms, shower room, garage and laundry room.
- On the ground floor, a pleasant open plan living/dining/kitchen area with wood burning stove and access to large south facing terrace, a double bedroom, a family bathroom and separate WC.
- On the mezzanine, an extra sleeping area/bedroom.