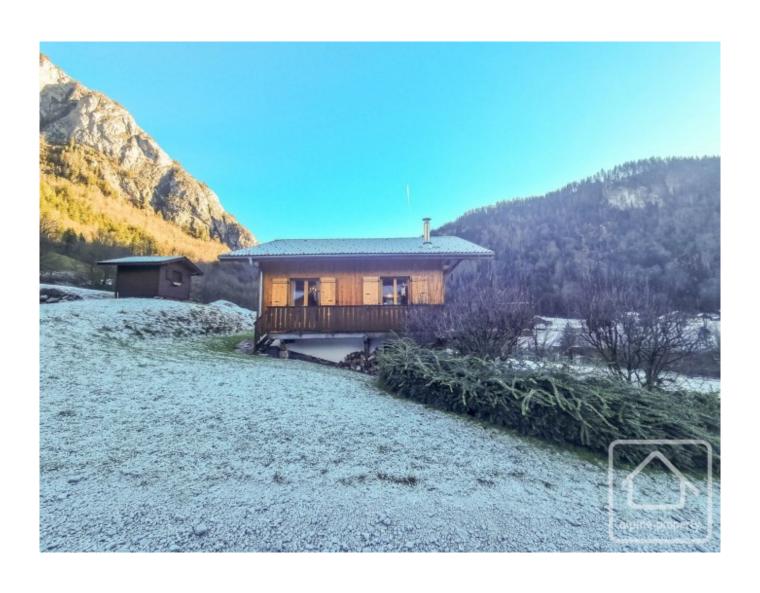

## **Property Description**

Chalet Des Fleurs is a modern, pretty chalet located just outside the popular ski resort of Abondance in the Portes du Soleil. Built in 2011, the chalet is in excellent order throughout and comprises;

The property benefits from approximately 135 sq m of usable space (85 sq m habitable space), and sits on a private plot of land of 391 sq m. The property faces south and has far reaching views of the mountains in front. It is located 2km from the centre of Abondance and within easy reach of the main Porte du Soleil ski access points.