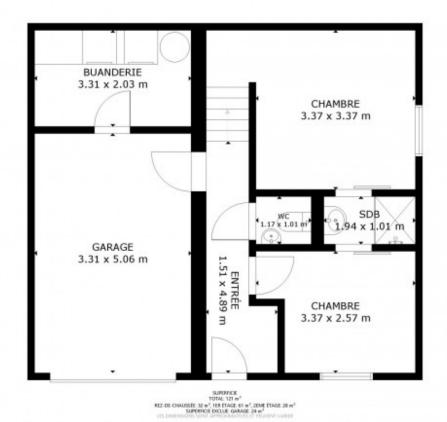

- On the lower ground floor, an entrance with separate WC, two double bedrooms, shower room, garage and laundry room.
- On the ground floor, a pleasant open plan living/dining/kitchen area with wood burning stove and access to large south facing terrace, a double bedroom, a family bathroom and separate WC.
- On the mezzanine, an extra sleeping area/bedroom.

REZ-DE-CHAUSSÉE

1ER ÉTAGE

ZEME ÉTAGE

MEZ-DE-CHAUSSE: 32 m, 18 f fract 61 m, 25ME ÉTAGE 26 m²
SUPERFICE EXCLUE GRADE 24 m²
SUPERFICE EXCLUE GRADE 24 m²