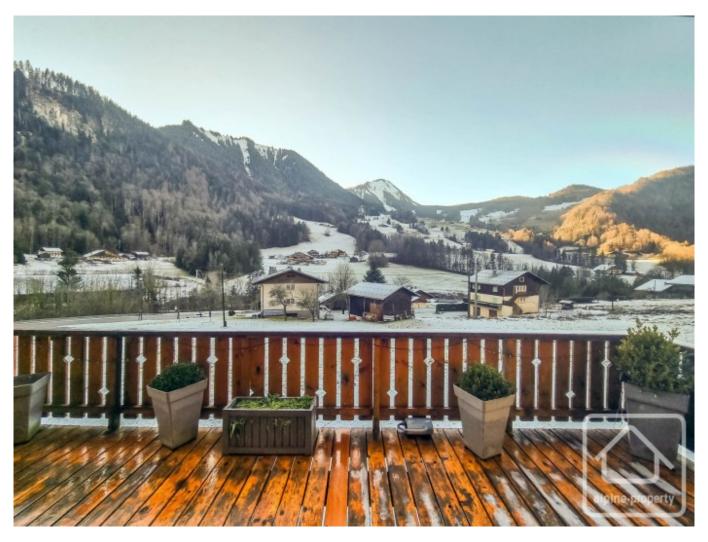

The property benefits from approximately 135 sq m of usable space (85 sq m habitable space), and sits on a private plot of land of 391 sq m. The property faces south and has far reaching views of the mountains in front. It is located 2km from the centre of Abondance and within easy reach of the main Porte du Soleil ski access points.