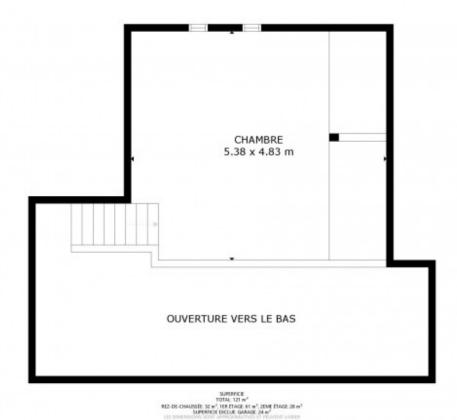

- On the lower ground floor, an entrance with separate WC, two double bedrooms, shower room, garage and laundry room.
- On the ground floor, a pleasant open plan living/dining/kitchen area with wood burning stove and access to large south facing terrace, a double bedroom, a family bathroom and separate WC.
- On the mezzanine, an extra sleeping area/bedroom.

REZ-DE-CHAUSSÉE

1ER ÉTAGE

ZEME ÉTAGE

MEZ-DE-CHAUSSE: 32 m, 18 f fract 61 m, 25ME ÉTAGE 26 m²
SUPERFICE EXCLUE GRADE 24 m²
SUPERFICE EXCLUE GRADE 24 m²