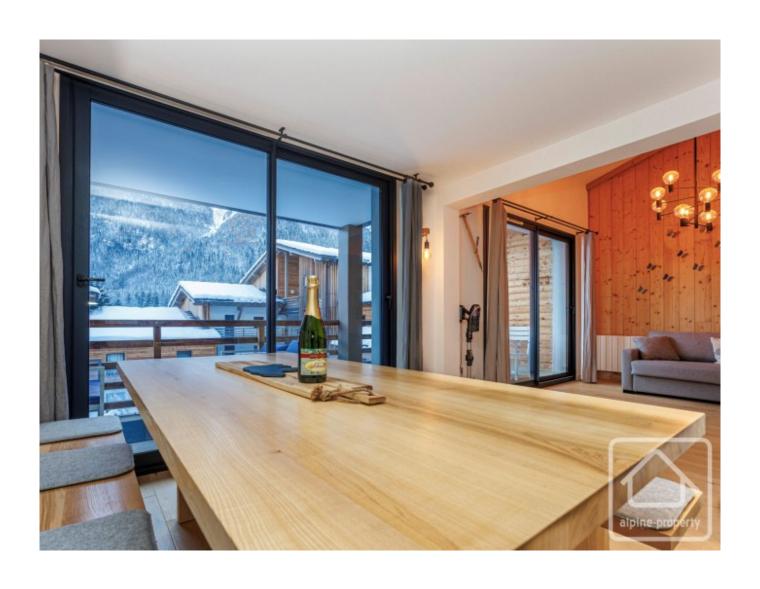

## **Property Description**

Residence La Cordée is a prestigious residence of exclusive freehold apartments in the alpine resort of Chamonix-Mont-Blanc in the French Alps. Overlooking a picturesque lake and on to Mont Blanc beyond, this stylish complex complete with wellness centre and communal areas is located in the sought-after area of Les Praz, minutes from the Flégère ski area and close to the centre of Chamonix.

An onsite concierge ensures that all facilities are maintained to the highest standard year round.

La Cordée 15 is a 79.9m2 light and spacious two bedroom apartment on the second floor, with large windows and a cathedral ceiling and an 11m2 balcony overlooking the majestic aiguille des Drus to the east.

The apartment comprises thus:

Entrance, bathroom with double sink and WC, two spacious double bedrooms (one ensuite), open plan kitchen/dining/living room with double height ceiling in the living room and large french windows leading onto a spacious balcony with ample space for al fresco dining.