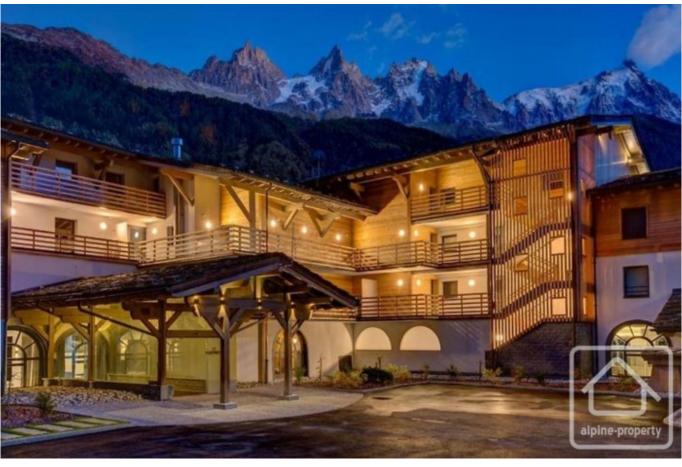

## **Property Description**

Residence La Cordée is a prestigious residence of exclusive freehold apartments in the alpine resort of Chamonix-Mont-Blanc in the French Alps. Overlooking a picturesque lake and on to Mont Blanc beyond, this stylish complex complete with wellness centre and communal areas is located in the sought-after area of Les Praz, minutes from the Flégère ski area and close to the centre of Chamonix.

Owners and tenants of the residence benefit from the spacious and opulently designed common areas and wellness centre, with amenities including a generous swimming pool and jacuzzi with fantastic mountain views, sauna, gym, climbing wall, children's play area, snooker and table football tables, WIFI, lounge area with fire and a private outdoor area overlooking the lake. Numerous walks and bike trails are available on the doorstep.

An onsite concierge ensures that all facilities are maintained to the highest standard year round.

La Cordée 15 is a 79.9m2 light and spacious two bedroom apartment on the second floor, with large windows and a cathedral ceiling and an 11m2 balcony overlooking the majestic aiguille des Drus to the east.