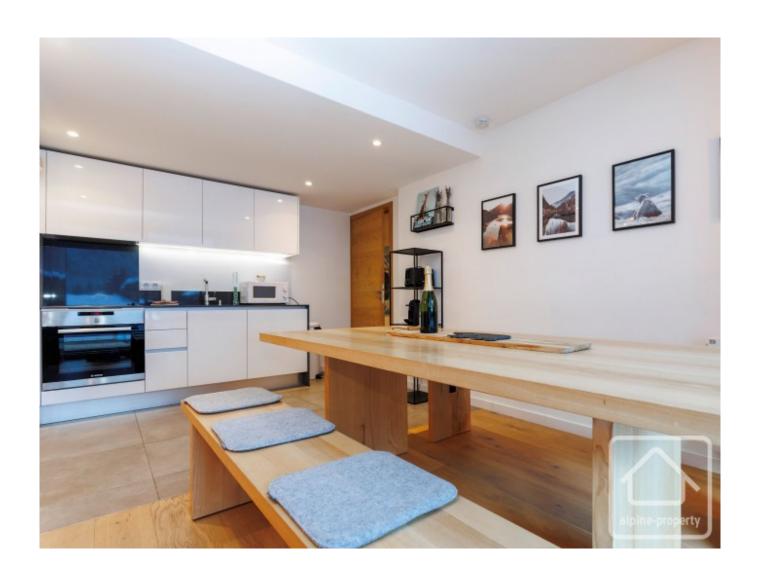

The apartment comprises thus:

Entrance, bathroom with double sink and WC, two spacious double bedrooms (one ensuite), open plan kitchen/dining/living room with double height ceiling in the living room and large french windows leading onto a spacious balcony with ample space for al fresco dining.