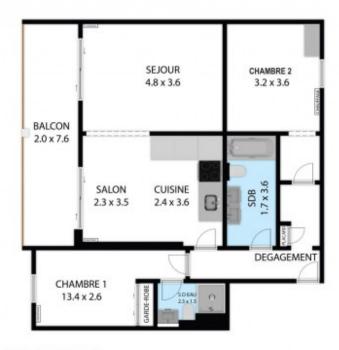

An onsite concierge ensures that all facilities are maintained to the highest standard year round.

La Cordée 15 is a 79.9m2 light and spacious two bedroom apartment on the second floor, with large windows and a cathedral ceiling and an 11m2 balcony overlooking the majestic aiguille des Drus to the east.

The apartment comprises thus:

Entrance, bathroom with double sink and WC, two spacious double bedrooms (one ensuite), open plan kitchen/dining/living room with double height ceiling in the living room and large french windows leading onto a spacious balcony with ample space for al fresco dining.

2/11

The property is covered by the copropriété rules.

TOUTES LES DIMENSIONS INDIQUÉES SONT APPROXIMATIVES.
THE PLANS SHOWN ARE APPROXIMATE AND FOR INFORMATION PURPOSES ONLY.