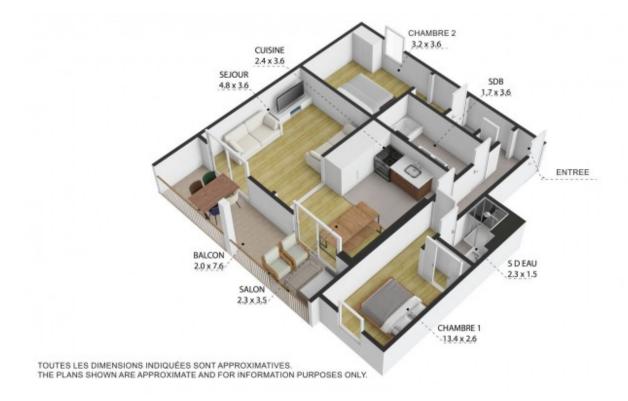

An onsite concierge ensures that all facilities are maintained to the highest standard year round.

La Cordée 15 is a 79.9m2 light and spacious two bedroom apartment on the second floor, with large windows and a cathedral ceiling and an 11m2 balcony overlooking the majestic aiguille des Drus to the east.

The apartment comprises thus:

Entrance, bathroom with double sink and WC, two spacious double bedrooms (one ensuite), open plan kitchen/dining/living room with double height ceiling in the living room and large french windows leading onto a spacious balcony with ample space for al fresco dining.

2/11

The property is covered by the copropriété rules.

TOUTES LES DIMENSIONS INDIQUÉES SONT APPROXIMATIVES.
THE PLANS SHOWN ARE APPROXIMATE AND FOR INFORMATION PURPOSES ONLY.