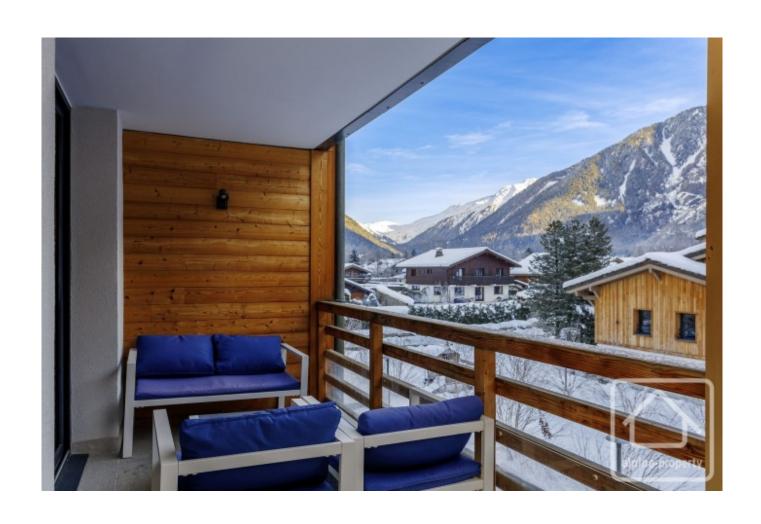

An onsite concierge ensures that all facilities are maintained to the highest standard year round.

La Cordée 15 is a 79.9m2 light and spacious two bedroom apartment on the second floor, with large windows and a cathedral ceiling and an 11m2 balcony overlooking the majestic aiguille des Drus to the east.

The apartment comprises thus:

Entrance, bathroom with double sink and WC, two spacious double bedrooms (one ensuite), open plan kitchen/dining/living room with double height ceiling in the living room and large french windows leading onto a spacious balcony with ample space for al fresco dining.