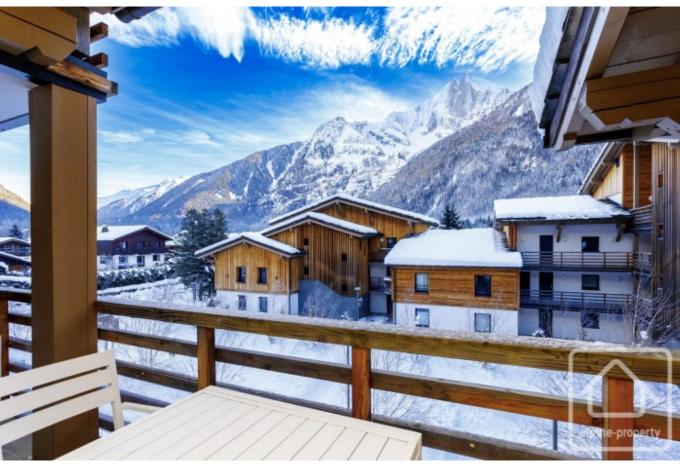

An onsite concierge ensures that all facilities are maintained to the highest standard year round.

La Cordée 15 is a 79.9m2 light and spacious two bedroom apartment on the second floor, with large windows and a cathedral ceiling and an 11m2 balcony overlooking the majestic aiguille des Drus to the east.

The apartment comprises thus:

Entrance, bathroom with double sink and WC, two spacious double bedrooms (one ensuite), open plan kitchen/dining/living room with double height ceiling in the living room and large french windows leading onto a spacious balcony with ample space for al fresco dining.