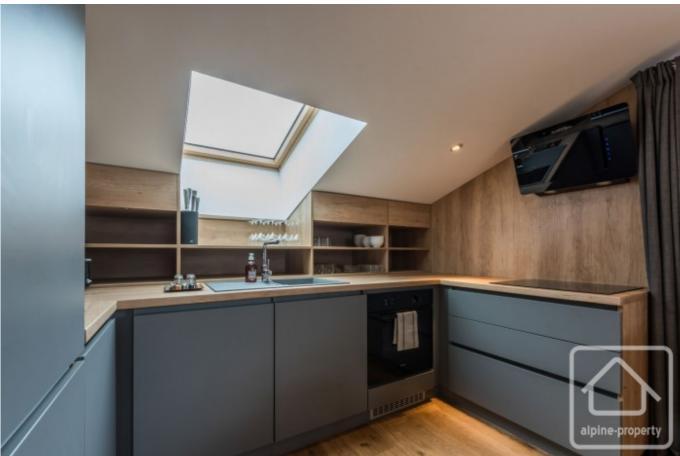

The property comprises an entrance, an open kitchen to a living/dining area with access to a balcony offering beautiful views of the Pleney and the Roc d'Enfer, 3 bedrooms including one ensuite, and a second shower room with wc.