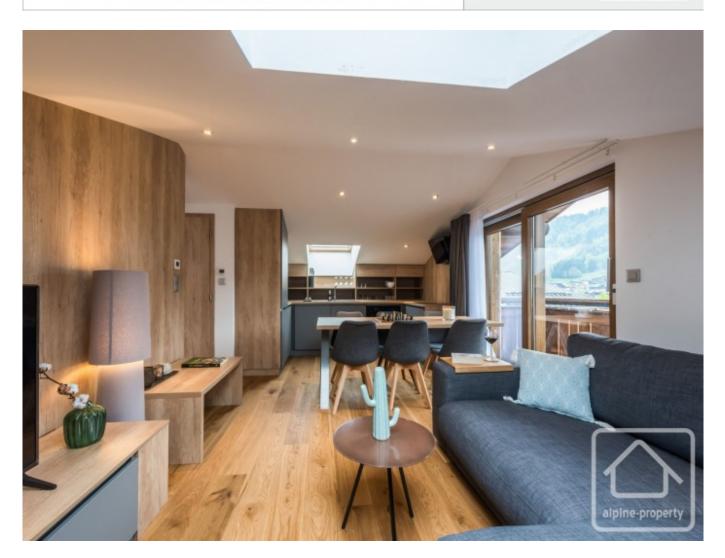

## **Property Description**

A must-see apartment located on the outskirts of Morzine where it joins the village of Montriond, and just a few minutes' walk from the centre of both villages.

Renovated in 2017 and situated on the top floor of the residence, this apartment offers a total area of 55.80m<sup>2</sup>, with 3 bedrooms.

The property comprises an entrance, an open kitchen to a living/dining area with access to a balcony offering beautiful views of the Pleney and the Roc d'Enfer, 3 bedrooms including one ensuite, and a second shower room with wc.