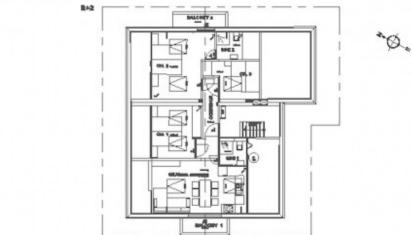

#### ES Residence

| Niveau: R+2                    |           |
|--------------------------------|-----------|
| Orientation: Nord Est          | Sud Ouest |
| APARTMENT B\$                  |           |
| CUISINE / SEJOUR               | 18,53 m2  |
| CH.1                           | 5,45 m2   |
| SDE 1                          | 1,51 m2   |
| CH.2                           | 9,29 m2   |
| SDE 2                          | 2,15 m2   |
| CH.3                           | 3,74 m2   |
| Surface Totale Logement Carrez | 40,67 m2  |
| m2 <1,8m                       | 30,00 m2  |
| TERRASSE                       | 6,00 m2   |
| Total Surface Ponderee         | 55,80 m2  |