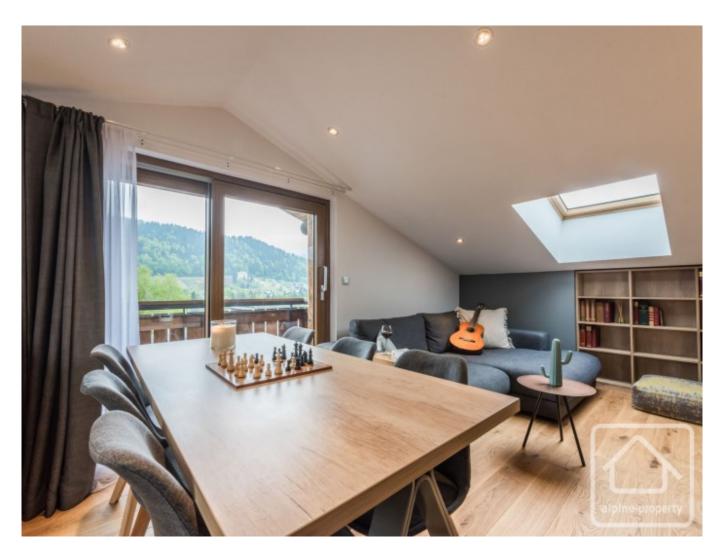

## **Property Description**

A must-see apartment located on the outskirts of Morzine where it joins the village of Montriond, and just a few minutes' walk from the centre of both villages.

Renovated in 2017 and situated on the top floor of the residence, this apartment offers a total area of 55.80m<sup>2</sup>, with 3 bedrooms.

The property comprises an entrance, an open kitchen to a living/dining area with access to a balcony offering beautiful views of the Pleney and the Roc d'Enfer, 3 bedrooms including one ensuite, and a second shower room with wc.

A covered parking space and a ski room with boot dryer are also included.

The apartment is sold fully furnished and equipped, allowing you to settle in immediately - the perfect pied-à-terre to enjoy all the activities of Morzine/Montriond, both in summer and winter!