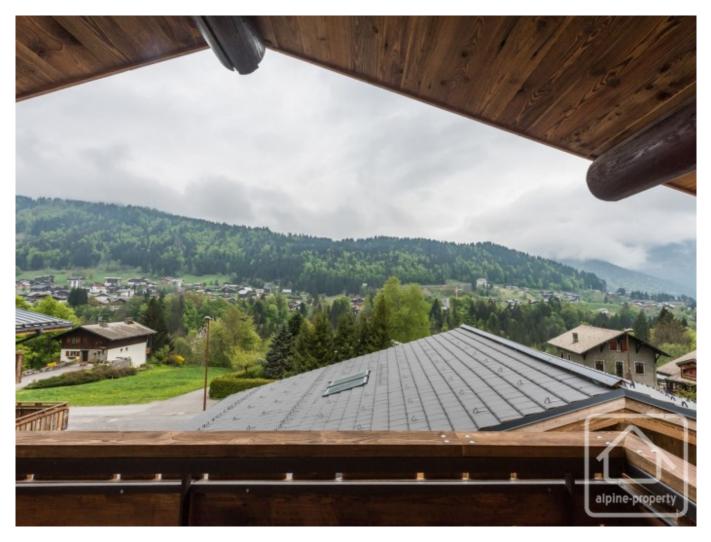

The property comprises an entrance, an open kitchen to a living/dining area with access to a balcony offering beautiful views of the Pleney and the Roc d'Enfer, 3 bedrooms including one ensuite, and a second shower room with wc.