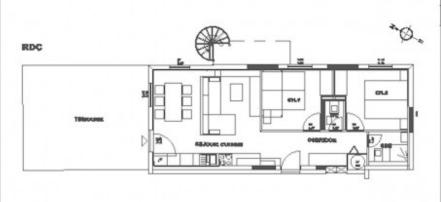

It consists of 2 bedrooms, a bathroom, and a separate toilet, along with a great living/dining area with a fully equipped kitchen, all opening onto a private terrace of  $30m^2$ , perfect for relaxing with a drink while letting the kids play safely.

#### ES Residence

Orientation: Nord Est

| APARTMENT B2                   |          |
|--------------------------------|----------|
| CUISINE / SEJOUR               | 30,76 m2 |
| CH.1                           | 8,61 m2  |
| CH.2                           | 9,02 m2  |
| SDE                            | 2,31 m2  |
| wc                             | 1,16 m2  |
| Surface Totale Logement Carrez | 51,85 m2 |
| TERRASSE                       | 30,02 m2 |