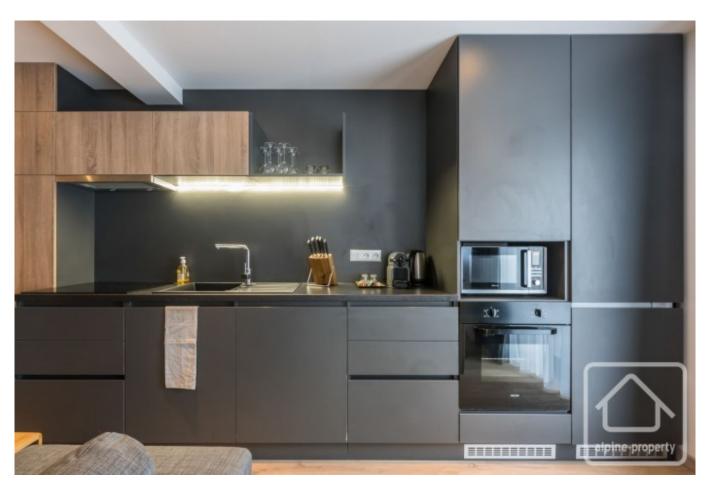

## **Property Description**

A must-see beautiful 2-bedroom apartment located in the lovely village of Montriond, just a few steps from Morzine, in the Portes du Soleil.

The apartment is sold fully furnished and equipped.

It consists of 2 bedrooms, a bathroom, and a separate toilet, along with a great living/dining area with a fully equipped kitchen, all opening onto a private terrace of  $30m^2$ , perfect for relaxing with a drink while letting the kids play safely.