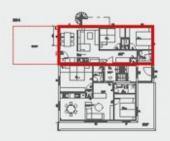

#### ES Residence

Orientation: Nord Est

| APARTMENT B2                   |          |
|--------------------------------|----------|
| CUISINE / SEJOUR               | 30,76 m2 |
| CH.1                           | 8,61 m2  |
| CH.2                           | 9,02 m2  |
| SDE                            | 2,31 m2  |
| wc                             | 1,16 m2  |
| Surface Totale Logement Carrez | 51,85 m2 |
| TERRASSE                       | 30,02 m2 |