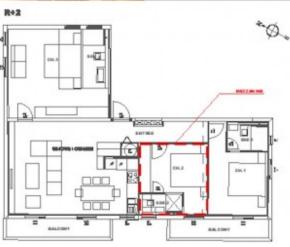

# Orientation: Sud Ouest

| APARTMENT A6                   |           |
|--------------------------------|-----------|
| CUISINE / SEJOUR               | 36,15m2   |
| CH.1                           | 12,31 m2  |
| SDE 1                          | 2,67 m2   |
| CH.2                           | 10,80 m2  |
| SDE 2                          | 2,16 m2   |
| CH.3+SDE.3                     | 24.12 m2  |
| MEZZANINE 4,8m                 | 12,71m2   |
| Surface Totale Logement Carrez | 88,21 m2  |
| TERRASSE                       | 10,00 m2  |
| Total Surface Ponderee         | 9 4,49 m2 |