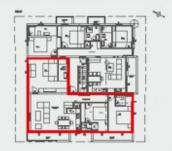

# Orientation: Sud Ouest

| APARTMENT A6                   |           |
|--------------------------------|-----------|
| CUISINE / SEJOUR               | 36,15m2   |
| CH.1                           | 12,31 m2  |
| SDE 1                          | 2,67 m2   |
| CH.2                           | 10,80 m2  |
| SDE 2                          | 2,16 m2   |
| CH.3+SDE.3                     | 24.12 m2  |
| MEZZANINE 4,8m                 | 12,71m2   |
| Surface Totale Logement Carrez | 88,21 m2  |
| TERRASSE                       | 10,00 m2  |
| Total Surface Ponderee         | 9 4,49 m2 |