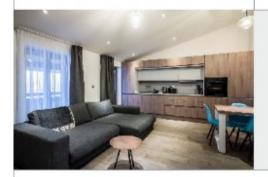

## **Property Description**

On the 2nd and last floor of a residence completely renovated in 2017, this superb apartment is located just a 10-minute walk from the centre of Morzine and Montriond, where you'll find a supermarket, bars/restaurants, sports shops... The slopes of the Portes du Soleil ski area are easily accessible, either through Montriond (Ardent) or Morzine (a 10-minute walk to the Super-Morzine gondola).

Blending comfort and modernity, this fully equipped and furnished apartment features a spacious living area with a fully equipped open kitchen, dining space, and a lounge area with access to the balcony. 3 bedrooms, 3 shower rooms, and 2 mezzanines complete this property, making it an ideal living space for family or friends on holiday.