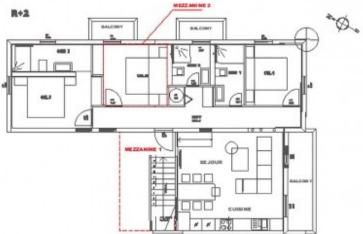

#### Orientation: Nord Est APARTMENT A5 35,17 m2 CUISINE /SEJOUR CH.1 7,85 m2 SDE 1 3,50 m2 CH2 9,31 m2 SDE 2 3,17 m2 CH.3+SDE.3 14,64 m2 MEZZANINE 1<1,8m 11,71m2 MEZZANINE 2<1,8m 12,67m2 Surface Totale Logement Carrez 73,64 m2 TERRASSE 7.50 m2

86,00 m2

Total Surface Ponderee