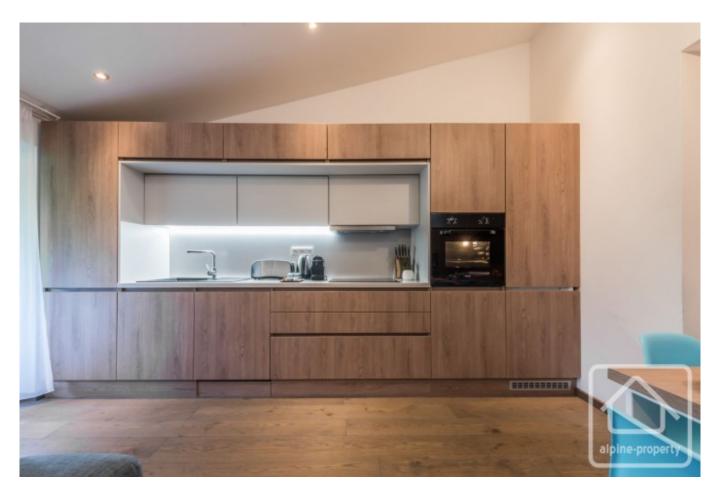

Blending comfort and modernity, this fully equipped and furnished apartment features a spacious living area with a fully equipped open kitchen, dining space, and a lounge area with access to the balcony. 3 bedrooms, 3 shower rooms, and 2 mezzanines complete this property, making it an ideal living space for family or friends on holiday.