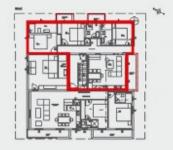

#### Orientation: Nord Est APARTMENT A5 35,17 m2 CUISINE /SEJOUR CH.1 7,85 m2 SDE 1 3,50 m2 CH2 9,31 m2 SDE 2 3,17 m2 CH.3+SDE.3 14,64 m2 MEZZANINE 1<1,8m 11,71m2 MEZZANINE 2<1,8m 12,67m2 Surface Totale Logement Carrez 73,64 m2 TERRASSE 7.50 m2

86,00 m2

Total Surface Ponderee