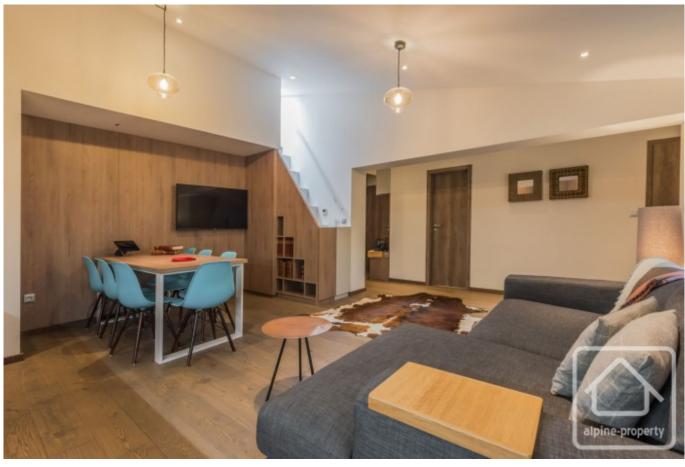

Blending comfort and modernity, this fully equipped and furnished apartment features a spacious living area with a fully equipped open kitchen, dining space, and a lounge area with access to the balcony. 3 bedrooms, 3 shower rooms, and 2 mezzanines complete this property, making it an ideal living space for family or friends on holiday.