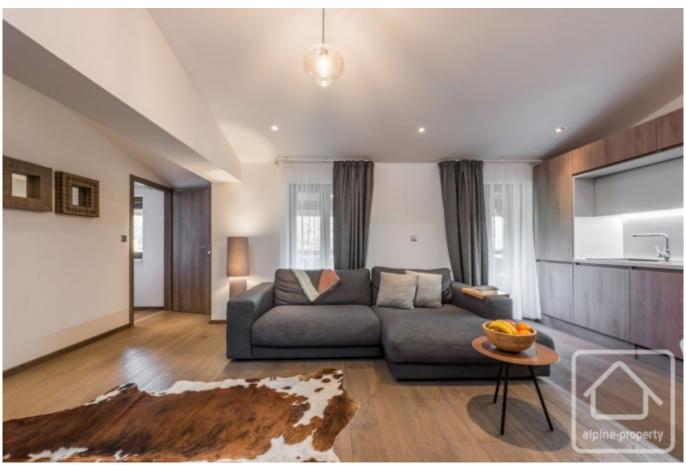

Blending comfort and modernity, this fully equipped and furnished apartment features a spacious living area with a fully equipped open kitchen, dining space, and a lounge area with access to the balcony. 3 bedrooms, 3 shower rooms, and 2 mezzanines complete this property, making it an ideal living space for family or friends on holiday.