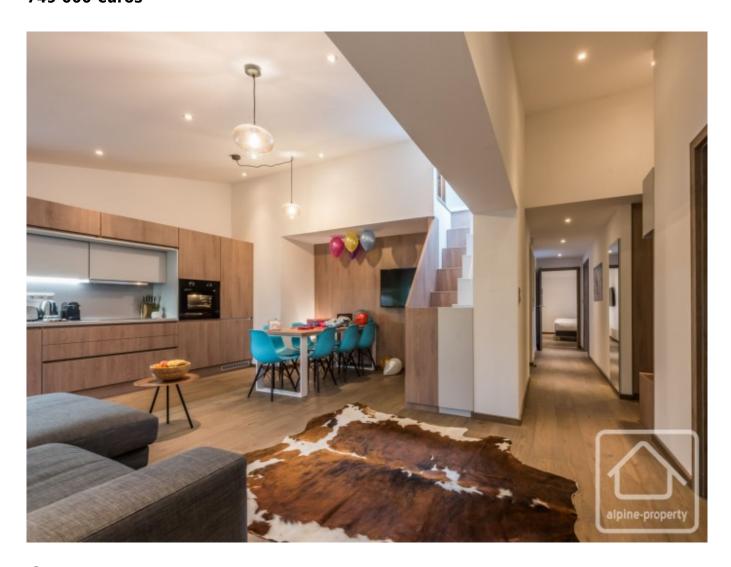

## **Property Description**

On the 2nd and last floor of a residence completely renovated in 2017, this superb apartment is located just a 10-minute walk from the centre of Morzine and Montriond, where you'll find a supermarket, bars/restaurants, sports shops... The slopes of the Portes du Soleil ski area are easily accessible, either through Montriond (Ardent) or Morzine (a 10-minute walk to the Super-Morzine gondola).

Blending comfort and modernity, this fully equipped and furnished apartment features a spacious living area with a fully equipped open kitchen, dining space, and a lounge area with access to the balcony. 3 bedrooms, 3 shower rooms, and 2 mezzanines complete this property, making it an ideal living space for family or friends on holiday.

A private ski locker with boot dryers and covered parking are included.

The property is covered by the copropriété rules.