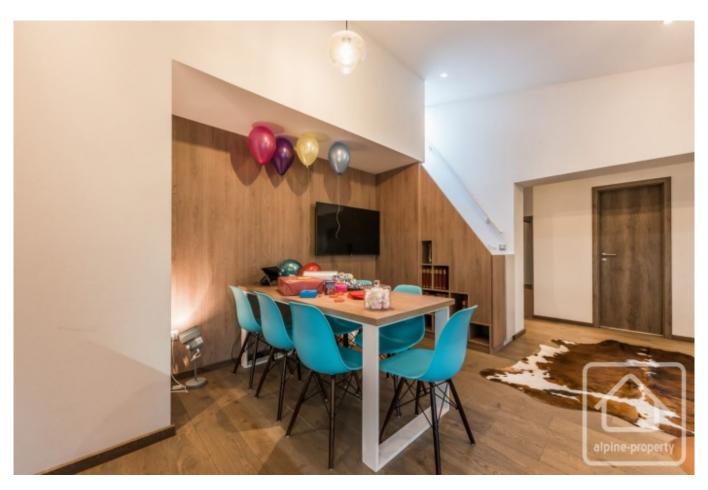

Blending comfort and modernity, this fully equipped and furnished apartment features a spacious living area with a fully equipped open kitchen, dining space, and a lounge area with access to the balcony. 3 bedrooms, 3 shower rooms, and 2 mezzanines complete this property, making it an ideal living space for family or friends on holiday.