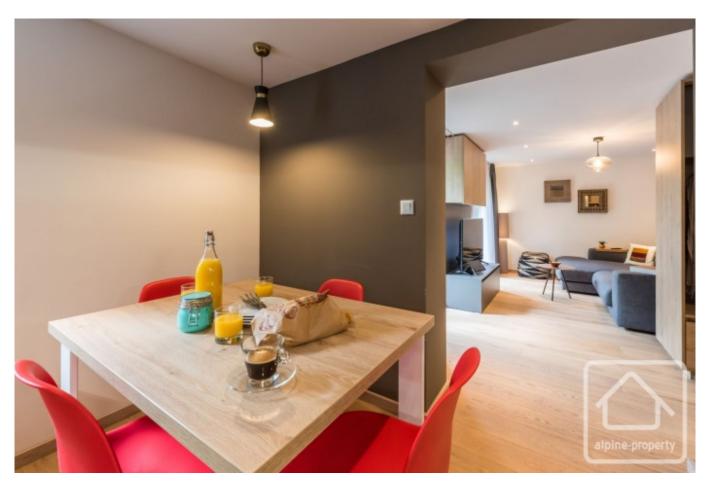

## **Property Description**

Immaculate first floor apartment located in Montriond, just a few minutes from Morzine. Renovated in 2017, this 50.66m² apartment with 2 bedrooms, each having its own ensuite shower room, offers a comfortable and convenient living space for a primary residence or family holiday. The main living space features a fully-equipped kitchen connected to an open plan living/dining area with access to the balcony, providing gorgeous views over the Morzine valley. This apartment is offered fully furnished and equipped, ready to move in and start enjoying life in the mountains!