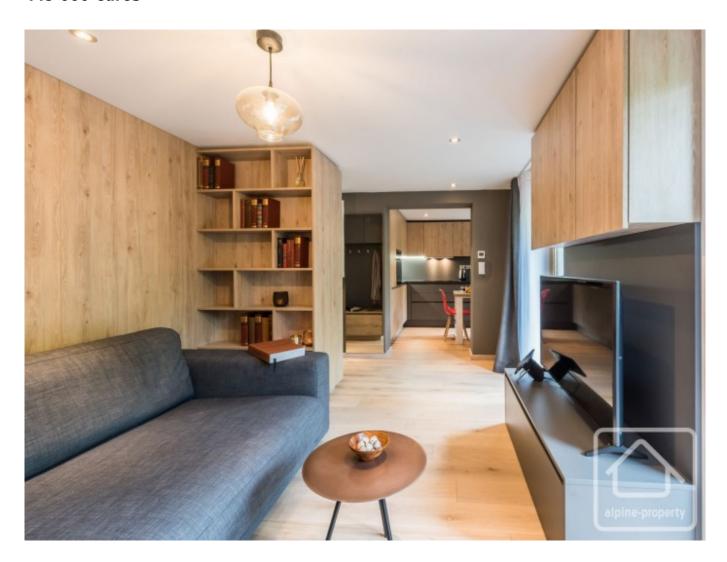

## **Property Description**

Immaculate first floor apartment located in Montriond, just a few minutes from Morzine. Renovated in 2017, this 50.66m² apartment with 2 bedrooms, each having its own ensuite shower room, offers a comfortable and convenient living space for a primary residence or family holiday. The main living space features a fully-equipped kitchen connected to an open plan living/dining area with access to the balcony, providing gorgeous views over the Morzine valley. This apartment is offered fully furnished and equipped, ready to move in and start enjoying life in the mountains!