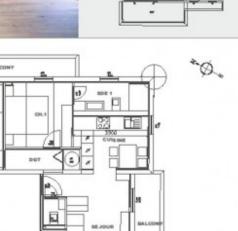

### ES Residence

| Orientation: Nord Est          |          |
|--------------------------------|----------|
|                                |          |
| APARTMENT A3                   |          |
| SEJOUR/CUISINE                 | 22,49 m2 |
| CH.1                           | 9,63 m2  |
| SDE 1                          | 4,45 m2  |
| CH.2                           | 9,76 m2  |
| SDE 2                          | 3,00 m2  |
| wc                             | 1,33 m2  |
| Surface Totale Logement Carrez | 50,66 m2 |
| TERRASSE                       | 10.18 m2 |