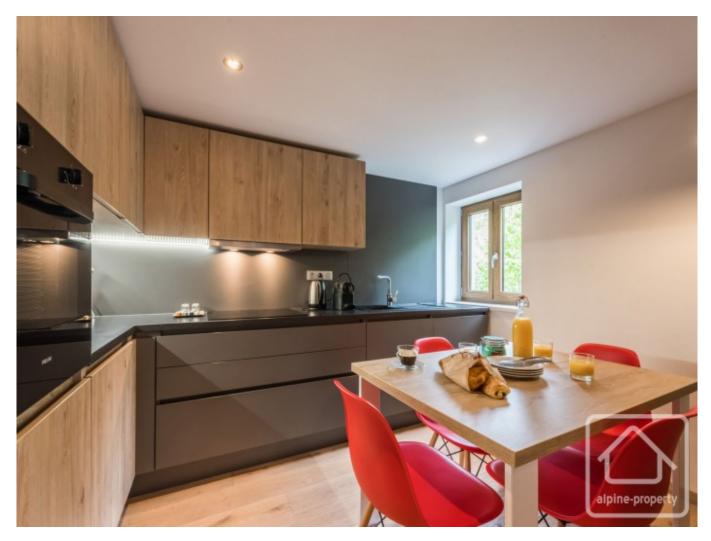

## **Property Description**

Immaculate first floor apartment located in Montriond, just a few minutes from Morzine. Renovated in 2017, this 50.66m² apartment with 2 bedrooms, each having its own ensuite shower room, offers a comfortable and convenient living space for a primary residence or family holiday. The main living space features a fully-equipped kitchen connected to an open plan living/dining area with access to the balcony, providing gorgeous views over the Morzine valley. This apartment is offered fully furnished and equipped, ready to move in and start enjoying life in the mountains!