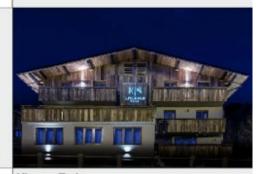

# Appt. Kari

#### Montriond, Morzine, Portes Du Soleil

## **Property Description**

Immaculate first floor apartment located in Montriond, just a few minutes from Morzine. Renovated in 2017, this 50.66m² apartment with 2 bedrooms, each having its own ensuite shower room, offers a comfortable and convenient living space for a primary residence or family holiday. The main living space features a fully-equipped kitchen connected to an open plan living/dining area with access to the balcony, providing gorgeous views over the Morzine valley. This apartment is offered fully furnished and equipped, ready to move in and start enjoying life in the mountains!