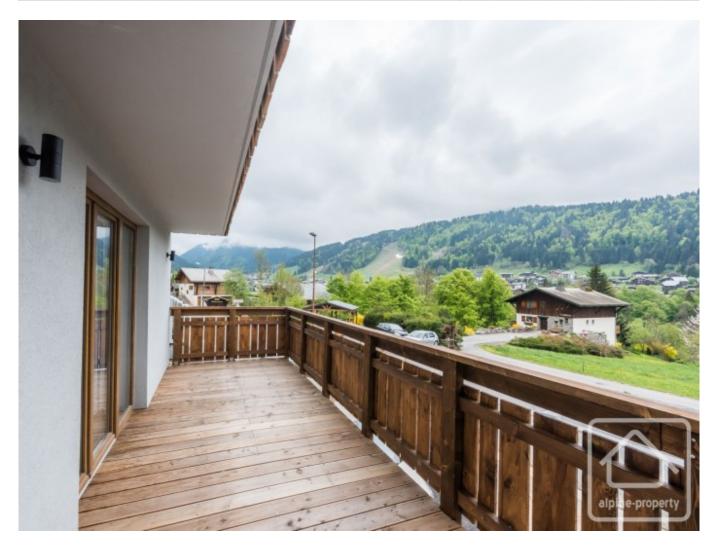

## **Property Description**

Super must-see apartment located in Montriond, just a few minutes from Morzine. Renovated in 2017, this 114.76m² apartment with 3 bedrooms, each with its own shower room, offers a comfortable and convenient living space for a primary residence or family holiday. The property features a fully equipped kitchen connected to an open plan living/dining area with access to a terrace measuring 12.5m² and providing superb views over the Morzine valley and mountainsides. This apartment is offered fully furnished and equipped - you can move in immediately and start making the most of the mountains!

Close to amenities and the town centre of Morzine and Montriond, reachable on foot in 10 minutes, this apartment also benefits from easy access to free shuttle buses. A covered parking space and a ski storage room with boot dryers are also included.