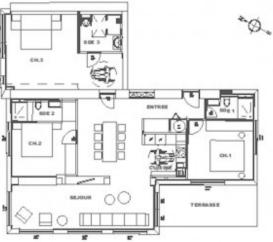

## **Property Description**

Super must-see apartment located in Montriond, just a few minutes from Morzine. Renovated in 2017, this 114.76m² apartment with 3 bedrooms, each with its own shower room, offers a comfortable and convenient living space for a primary residence or family holiday. The property features a fully equipped kitchen connected to an open plan living/dining area with access to a terrace measuring 12.5m² and providing superb views over the Morzine valley and mountainsides. This apartment is offered fully furnished and equipped - you can move in immediately and start making the most of the mountains!

#### Orientation: Sud Quest APARTMENT A2 SEJOUR / CUISINE 52,47 m2 CH.1 12,62 m2 SDE 1 3,18 m2 CH.2+SDE 2 15,47 m2 CH.3 25,49 m2 SDE 3 5,53 m2 Surface Totale Logement Carrez 114,76 m2 TERRASSE 12,43 m2