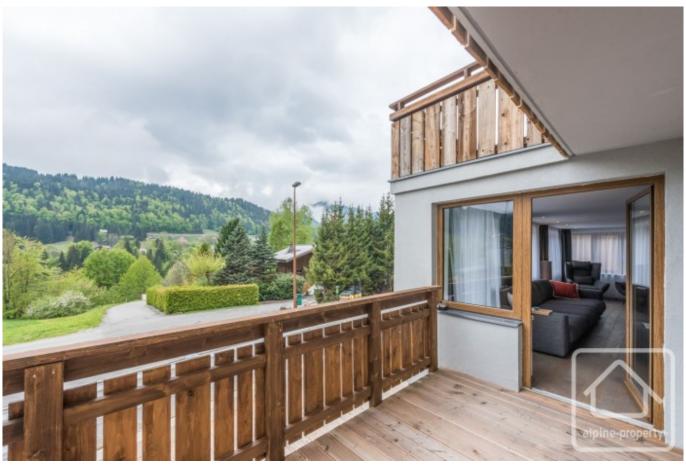

## **Property Description**

Super must-see apartment located in Montriond, just a few minutes from Morzine. Renovated in 2017, this 114.76m² apartment with 3 bedrooms, each with its own shower room, offers a comfortable and convenient living space for a primary residence or family holiday. The property features a fully equipped kitchen connected to an open plan living/dining area with access to a terrace measuring 12.5m² and providing superb views over the Morzine valley and mountainsides. This apartment is offered fully furnished and equipped - you can move in immediately and start making the most of the mountains!