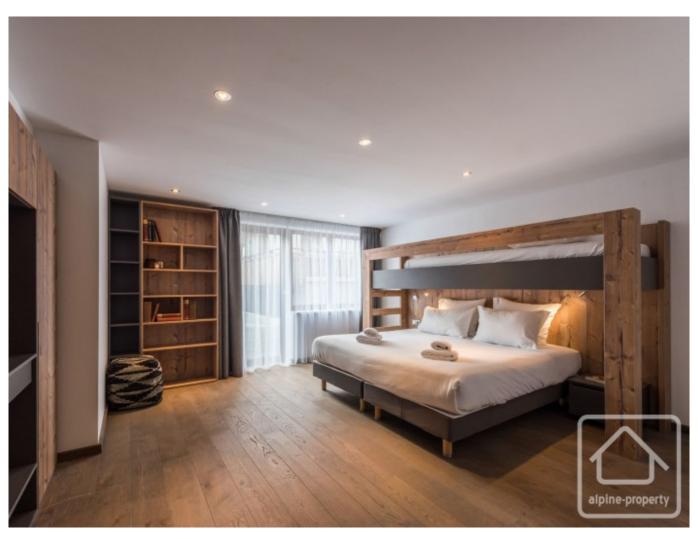

## **Key Features**

Price958 000 €urosStatusFOR SALELast updated16/06/2025AreaPortes Du Soleil

**Location** Morzine **Village** Montriond

Bedrooms 3 Bathrooms 3

Floor area 114.8 m<sup>2</sup>

**Heating** Underfloor heating

## **Property Description**

Super must-see apartment located in Montriond, just a few minutes from Morzine. Renovated in 2017, this 114.76m² apartment with 3 bedrooms, each with its own shower room, offers a comfortable and convenient living space for a primary residence or family holiday. The property features a fully equipped kitchen connected to an open plan living/dining area with access to a terrace measuring 12.5m² and providing superb views over the Morzine valley and mountainsides. This apartment is offered fully furnished and equipped - you can move in immediately and start making the most of the mountains!