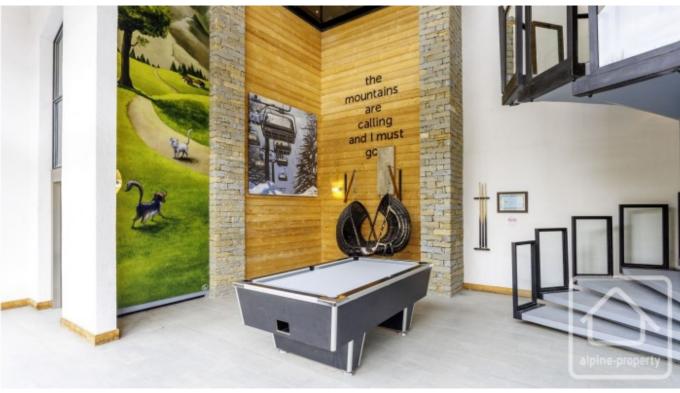

# **Property Description**

Apartment Flocon is in the delightful 4\* holiday complex of the Portes de Mont Blanc in Vallorcine. Situated right next to the Vallorcine cable-car, it offers a direct access to the slopes and fantastic mountain views. And if you don't feel like heading up the mountain, you can enjoy the on-site facilities - heated pool with views on to the cable-car, wellness and spa area, childrens' play areas and excellent restaurant with large sunny terrace. It offers a truly perfect escape.