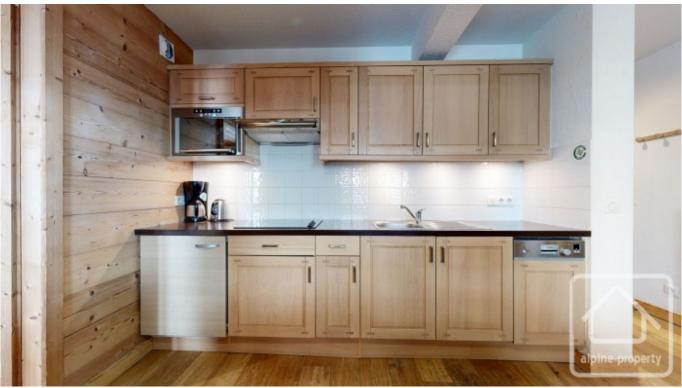

Entrance leading into open-plan kitchen/dining room/living room (19,5m2) with patio doors onto large terrace of 15,4m2. Double bedroom with private access to terrace and ensuite bathroom.

Decor and interior finish are in excellent condition.