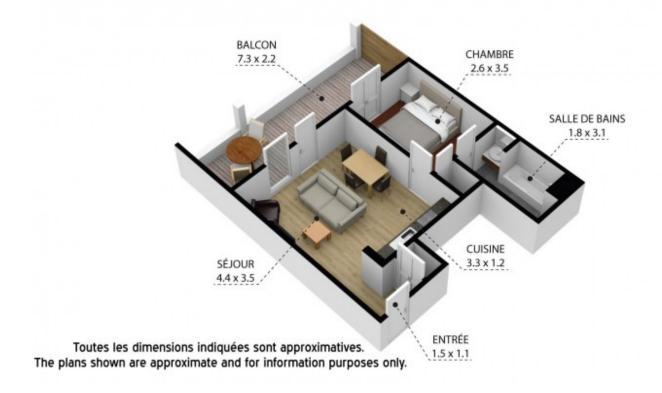

Entrance leading into open-plan kitchen/dining room/living room (19,5m2) with patio doors onto large terrace of 15,4m2. Double bedroom with private access to terrace and ensuite bathroom.

Decor and interior finish are in excellent condition.

This apartment is sold freehold with no restrictions and comes with a private underground parking space and ski locker.

The property is covered by the copropriété rules.

SÉJOUR 4.4 x 3.5

CUISINE 3.3 x 1.2

ENTRÉE 1.5 x 1.1

RYONG BOWN TO THE DE BOWN TO THE DE BOWN TO THE DE BOWN TO THE DEBOWN TO

The plans shown are approximate and for information purposes only.