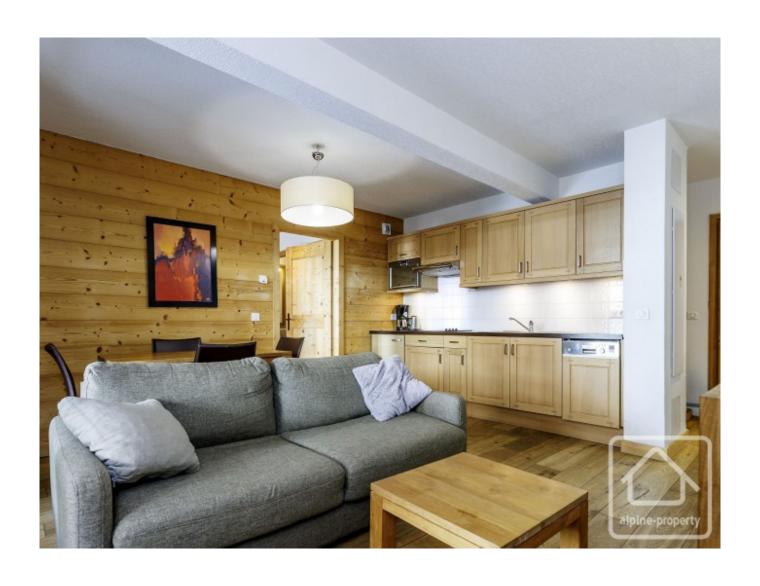

Entrance leading into open-plan kitchen/dining room/living room (19,5m2) with patio doors onto large terrace of 15,4m2. Double bedroom with private access to terrace and ensuite bathroom.

Decor and interior finish are in excellent condition.

This apartment is sold freehold with no restrictions and comes with a private underground parking space and ski locker.

The property is covered by the copropriété rules.

SÉJOUR 4.4 x 3.5

CUISINE 3.3 x 1.2