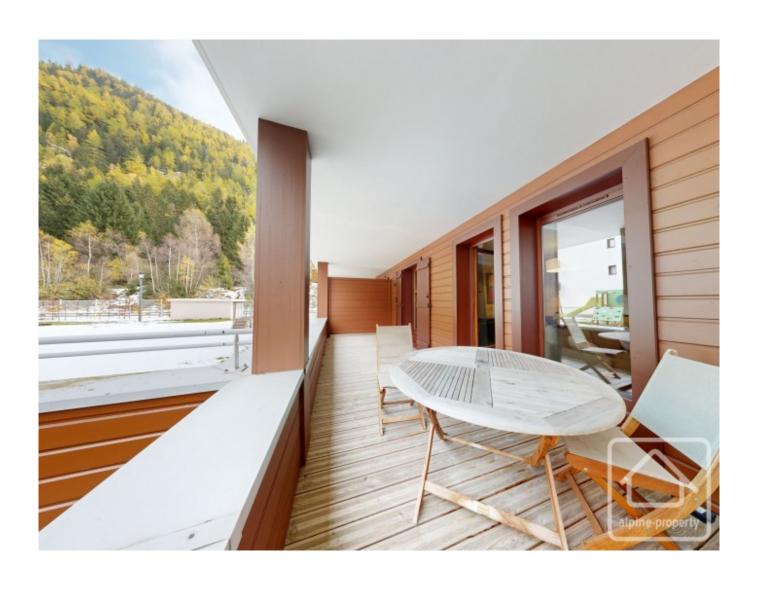

Entrance leading into open-plan kitchen/dining room/living room (19,5m2) with patio doors onto large terrace of 15,4m2. Double bedroom with private access to terrace and ensuite bathroom.

Decor and interior finish are in excellent condition.