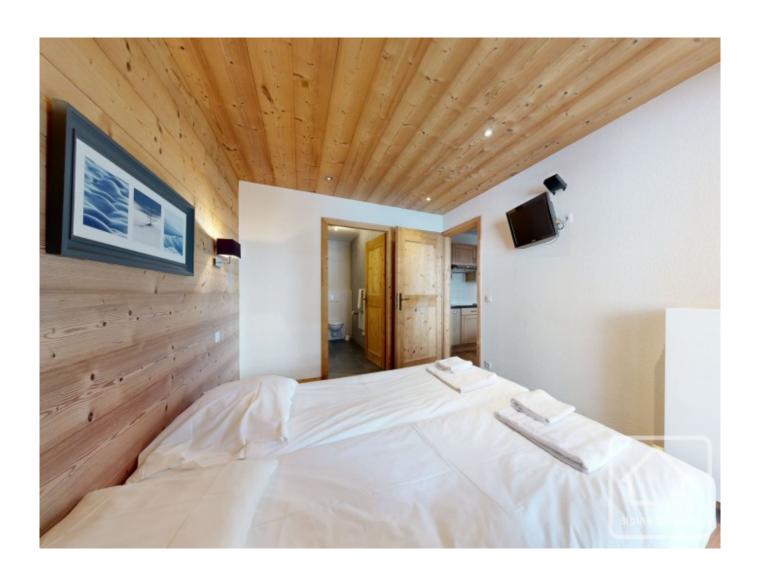

Entrance leading into open-plan kitchen/dining room/living room (19,5m2) with patio doors onto large terrace of 15,4m2. Double bedroom with private access to terrace and ensuite bathroom.

Decor and interior finish are in excellent condition.