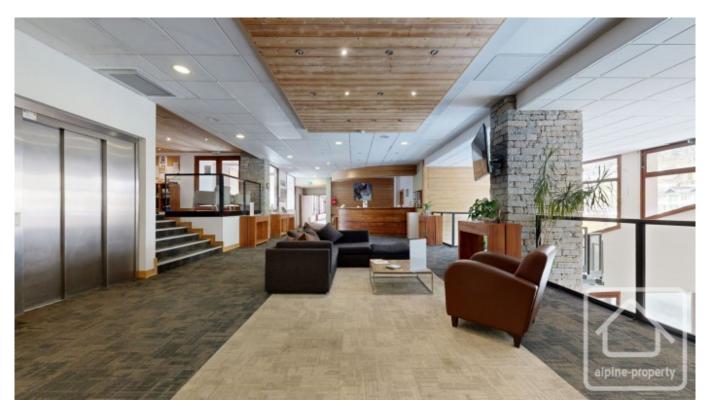

# **Property Description**

Apartment Flocon is in the delightful 4\* holiday complex of the Portes de Mont Blanc in Vallorcine. Situated right next to the Vallorcine cable-car, it offers a direct access to the slopes and fantastic mountain views. And if you don't feel like heading up the mountain, you can enjoy the on-site facilities - heated pool with views on to the cable-car, wellness and spa area, childrens' play areas and excellent restaurant with large sunny terrace. It offers a truly perfect escape.