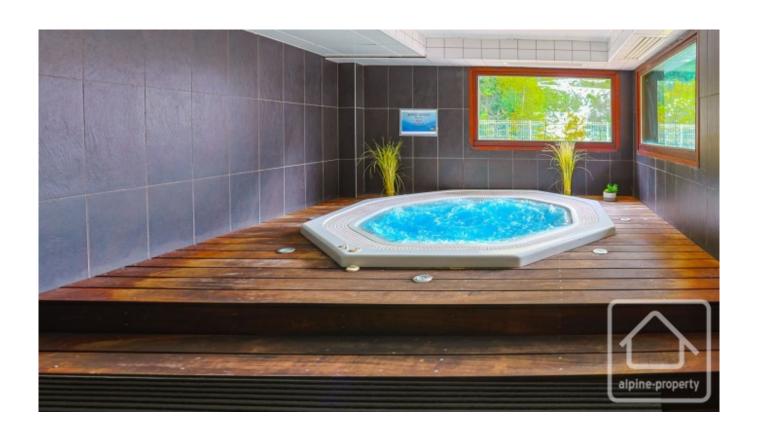

# **Property Description**

Apartment Flocon is in the delightful 4\* holiday complex of the Portes de Mont Blanc in Vallorcine. Situated right next to the Vallorcine cable-car, it offers a direct access to the slopes and fantastic mountain views. And if you don't feel like heading up the mountain, you can enjoy the on-site facilities - heated pool with views on to the cable-car, wellness and spa area, childrens' play areas and excellent restaurant with large sunny terrace. It offers a truly perfect escape.