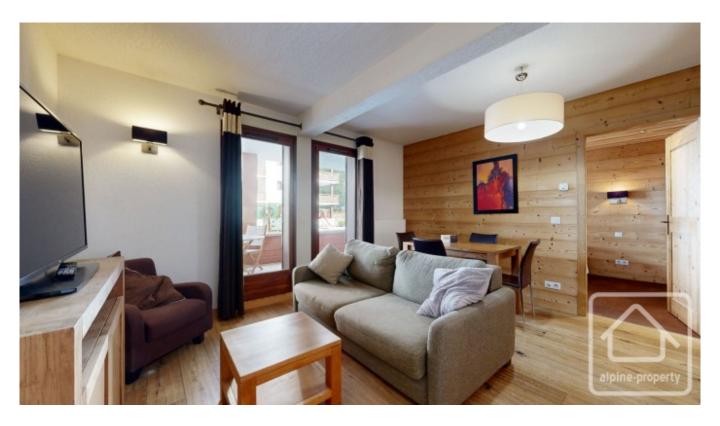

# **Property Description**

Apartment Flocon is in the delightful 4\* holiday complex of the Portes de Mont Blanc in Vallorcine. Situated right next to the Vallorcine cable-car, it offers a direct access to the slopes and fantastic mountain views. And if you don't feel like heading up the mountain, you can enjoy the on-site facilities - heated pool with views on to the cable-car, wellness and spa area, childrens' play areas and excellent restaurant with large sunny terrace. It offers a truly perfect escape.

Entrance leading into open-plan kitchen/dining room/living room (19,5m2) with patio doors onto large terrace of 15,4m2. Double bedroom with private access to terrace and ensuite bathroom.

Decor and interior finish are in excellent condition.