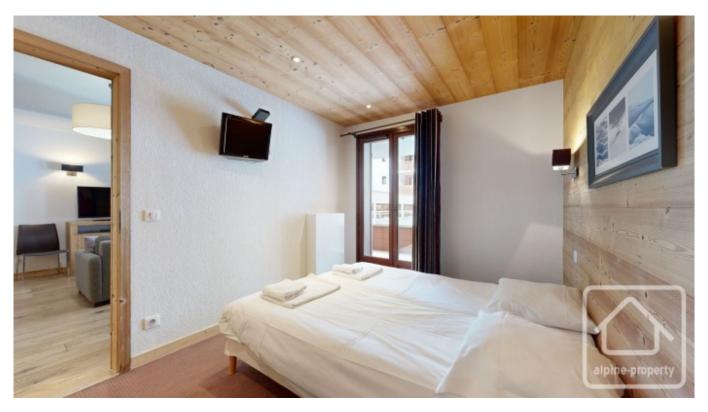

Entrance leading into open-plan kitchen/dining room/living room (19,5m2) with patio doors onto large terrace of 15,4m2. Double bedroom with private access to terrace and ensuite bathroom.

Decor and interior finish are in excellent condition.