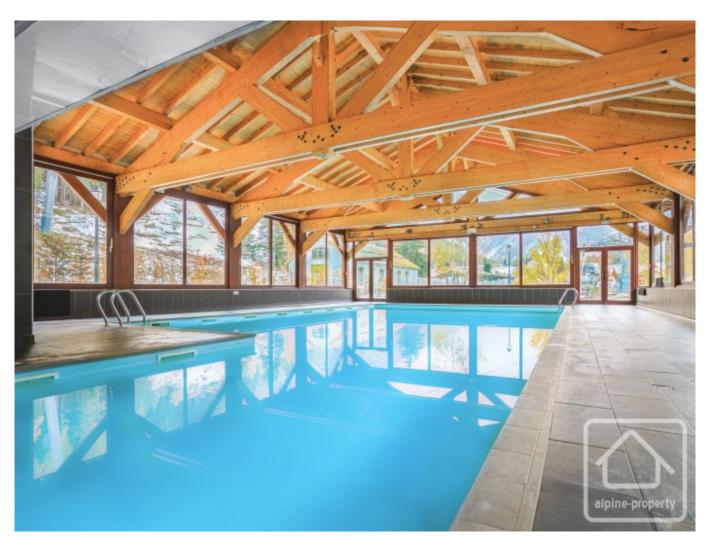

# **Property Description**

Apartment Flocon is in the delightful 4\* holiday complex of the Portes de Mont Blanc in Vallorcine. Situated right next to the Vallorcine cable-car, it offers a direct access to the slopes and fantastic mountain views. And if you don't feel like heading up the mountain, you can enjoy the on-site facilities - heated pool with views on to the cable-car, wellness and spa area, childrens' play areas and excellent restaurant with large sunny terrace. It offers a truly perfect escape.