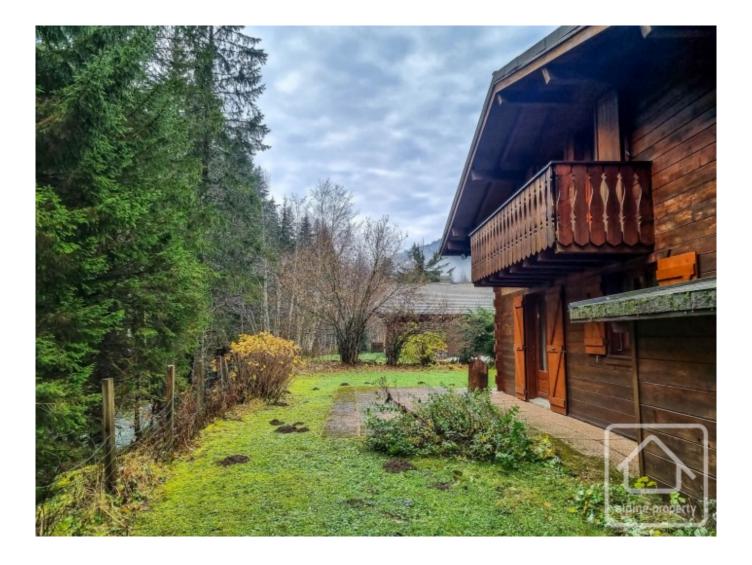

- On the main floor, an open plan living/dining area with fireplace and access to the sunny terrace and balcony, a separate fully equipped kitchen, entrance hall with storage and WC.

- On the first floor, a master bedroom with ensuite bathroom, two double bedrooms with south facing balcony, a fourth bedroom, family bathroom and separate WC.

The chalet sits on a flat, usable garden of nearly 800 sq m. It benefits from a garden shed and even has access to the pretty river, La Dranse, which flows along the bottom of the garden. There is also a spacious single garage and parking for a number of cars.