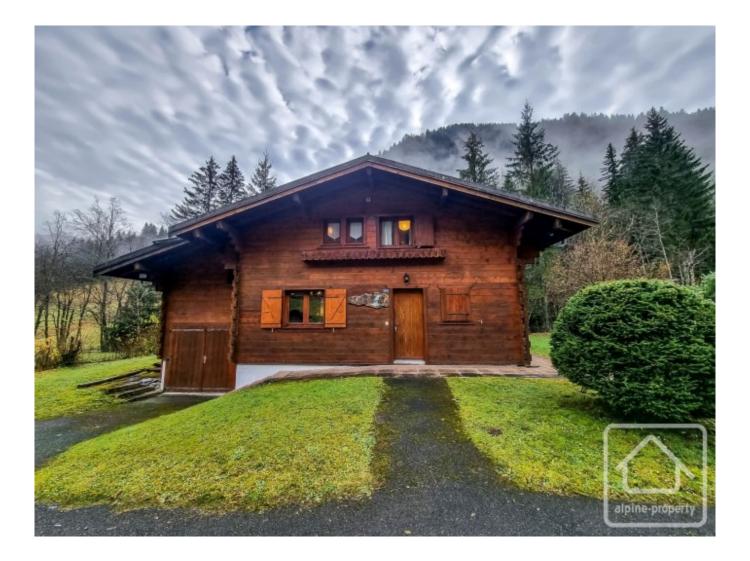

# **Property Description**

Chalet La Cascade is a modern chalet in excellent condition located in the desirable hamlet of Très Les Pierres in Chatel.

Built in the late 1990s, the chalet is in excellent condition throughout and comprises;

- On the main floor, an open plan living/dining area with fireplace and access to the sunny terrace and balcony, a separate fully equipped kitchen, entrance hall with storage and WC.

- On the first floor, a master bedroom with ensuite bathroom, two double bedrooms with south facing balcony, a fourth bedroom, family bathroom and separate WC.