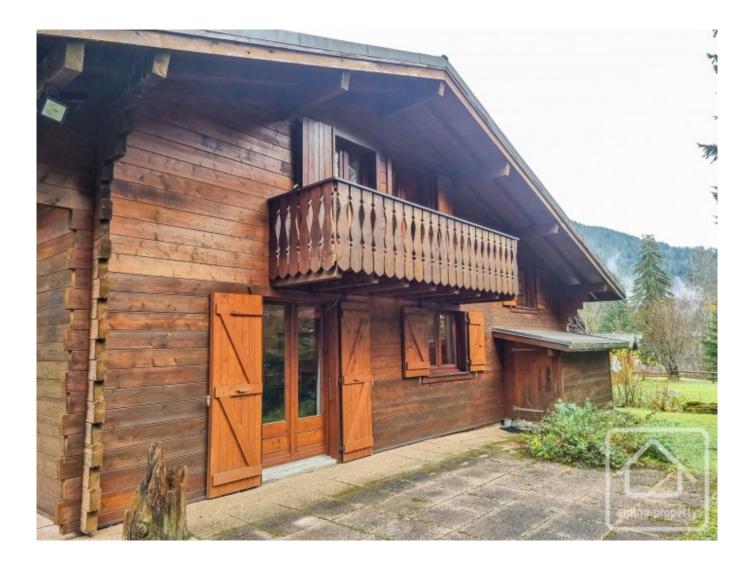

- On the main floor, an open plan living/dining area with fireplace and access to the sunny terrace and balcony, a separate fully equipped kitchen, entrance hall with storage and WC.

- On the first floor, a master bedroom with ensuite bathroom, two double bedrooms with south facing balcony, a fourth bedroom, family bathroom and separate WC.