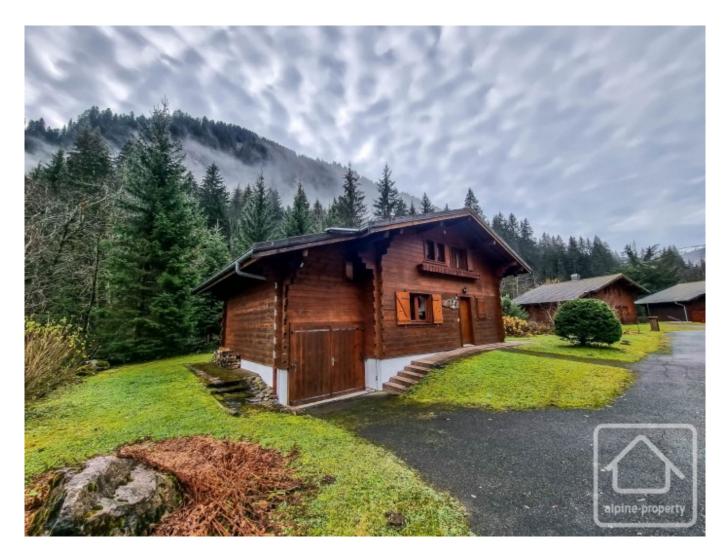

# **Chalet La Cascade**

# **Property Description**

Chalet La Cascade is a modern chalet in excellent condition located in the desirable hamlet of Très Les Pierres in Chatel.

Built in the late 1990s, the chalet is in excellent condition throughout and comprises;

The chalet sits on a flat, usable garden of nearly 800 sq m. It benefits from a garden shed and even has access to the pretty river, La Dranse, which flows along the bottom of the garden. There is also a spacious single garage and parking for a number of cars.