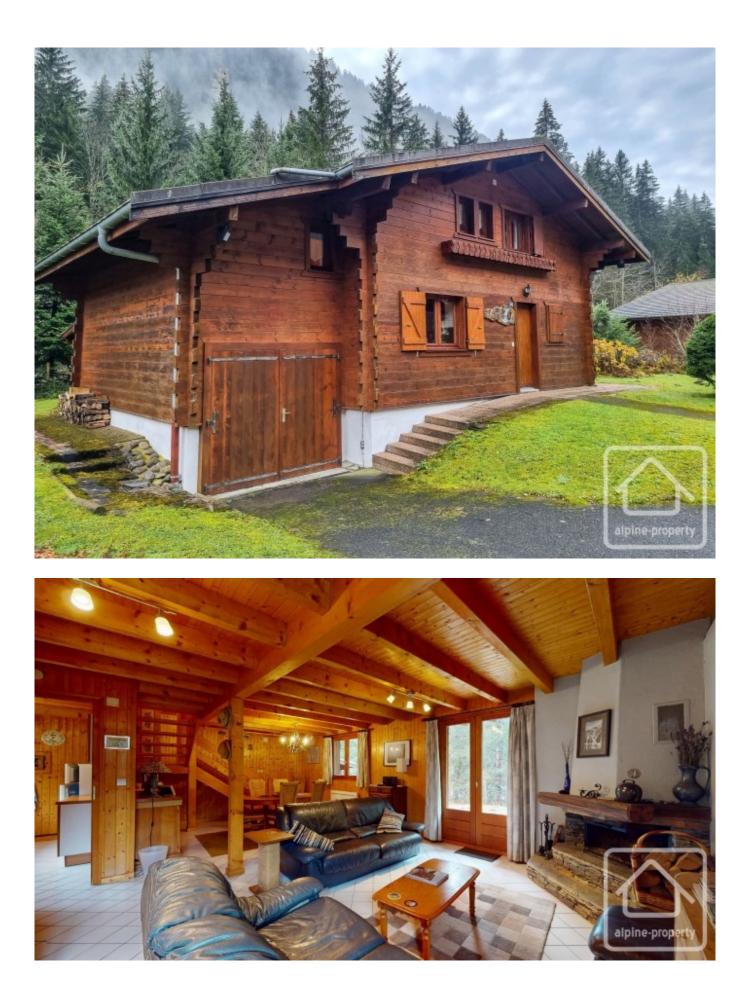

# **Property Description**

Chalet La Cascade is a modern chalet in excellent condition located in the desirable hamlet of Très Les Pierres in Chatel.

Built in the late 1990s, the chalet is in excellent condition throughout and comprises;

- On the main floor, an open plan living/dining area with fireplace and access to the sunny terrace and balcony, a separate fully equipped kitchen, entrance hall with storage and WC.

- On the first floor, a master bedroom with ensuite bathroom, two double bedrooms with south facing balcony, a fourth bedroom, family bathroom and separate WC.

The chalet sits on a flat, usable garden of nearly 800 sq m. It benefits from a garden shed and even has access to the pretty river, La Dranse, which flows along the bottom of the garden. There is also a spacious single garage and parking for a number of cars.