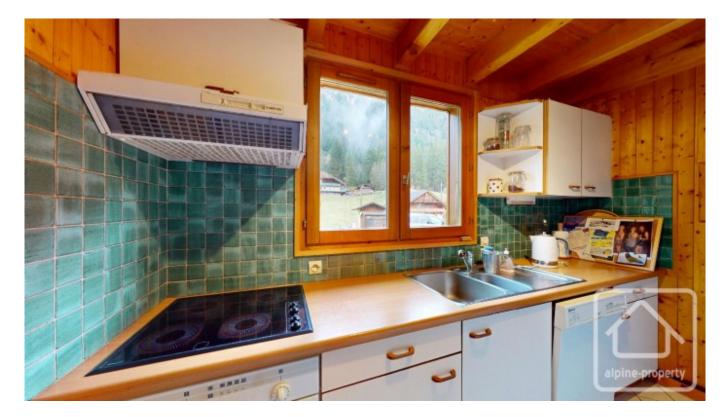

- On the main floor, an open plan living/dining area with fireplace and access to the sunny terrace and balcony, a separate fully equipped kitchen, entrance hall with storage and WC.

- On the first floor, a master bedroom with ensuite bathroom, two double bedrooms with south facing balcony, a fourth bedroom, family bathroom and separate WC.