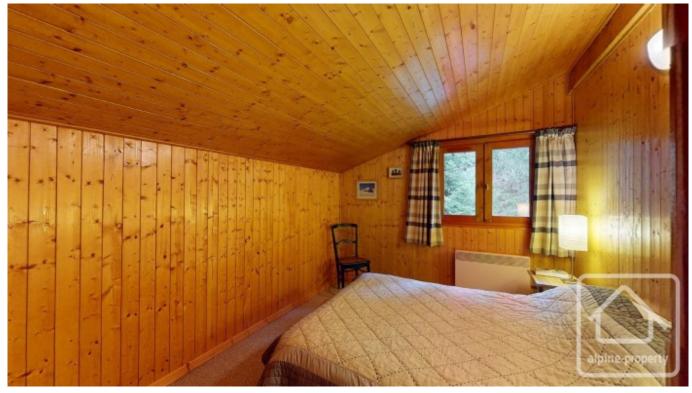

- On the main floor, an open plan living/dining area with fireplace and access to the sunny terrace and balcony, a separate fully equipped kitchen, entrance hall with storage and WC.

- On the first floor, a master bedroom with ensuite bathroom, two double bedrooms with south facing balcony, a fourth bedroom, family bathroom and separate WC.