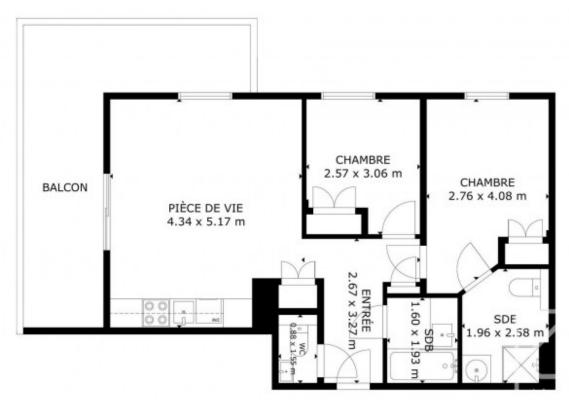

## **Key Features**

**Price** 458 000 €uros

Status SOLD

Last updated28/05/2024AreaPortes Du SoleilLocationChâtel & Vallée

VillageChatelBedrooms2Bathrooms2

Floor area 53.3 m<sup>2</sup>

**Heating** Electric radiators

## **Property Description**

Apartment D in Chalets d'Angele is a rare find – a beautiful chalet in the prestigious MGM development "Chalets d'Angele" which is sold without any leaseback commitments.

Built in 2015, this tastefully furnished apartment has never been rented and is like new throughout. It comprises an open plan living, dining and kitchen area with doors onto the sunny west facing balcony with open views, a master bedroom with ensuite shower room, a second double room, a bathroom and separate toilet. At over 56 sq m, this apartment is very spacious for a two bedroom property. It also benefits from high ceilings in the living room and bedrooms.