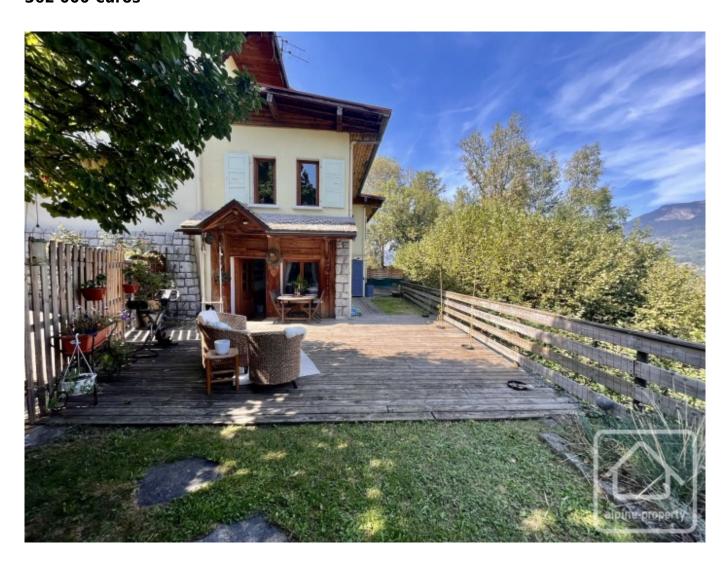

## **Property Description**

This is a 74.53m2 apartment with a private entrance.

The interior offers a spacious and bright living area, including a fully equipped kitchen, a comfortable living area, and a pellet stove for those cosy moments. A generously appointed hallway with practical storage space leads to two bedrooms, a shower room, and separate toilets.

Outside, you have two parking spaces, including a large terrace of 182m2 with breathtaking mountain views. This terrace also includes a sheltered area with a jacuzzi, ideal for outdoor relaxation. Additionally, a cellar completes this property, offering additional storage space. This apartment is a true haven of peace located between Saint-Gervais and Le Fayet.