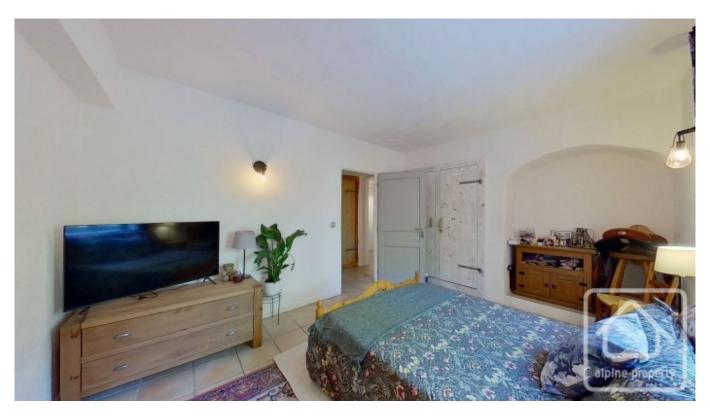

## **Property Description**

This is a 74.53m2 apartment with a private entrance.

The interior offers a spacious and bright living area, including a fully equipped kitchen, a comfortable living area, and a pellet stove for those cosy moments. A generously appointed hallway with practical storage space leads to two bedrooms, a shower room, and separate toilets.