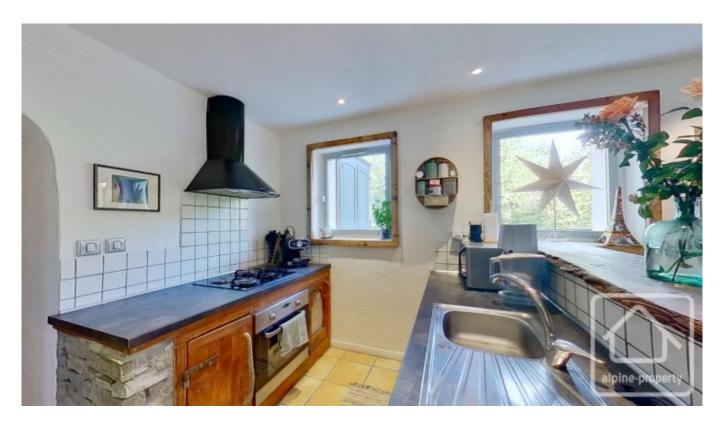

## **Property Description**

This is a 74.53m2 apartment with a private entrance.

The interior offers a spacious and bright living area, including a fully equipped kitchen, a comfortable living area, and a pellet stove for those cosy moments. A generously appointed hallway with practical storage space leads to two bedrooms, a shower room, and separate toilets.