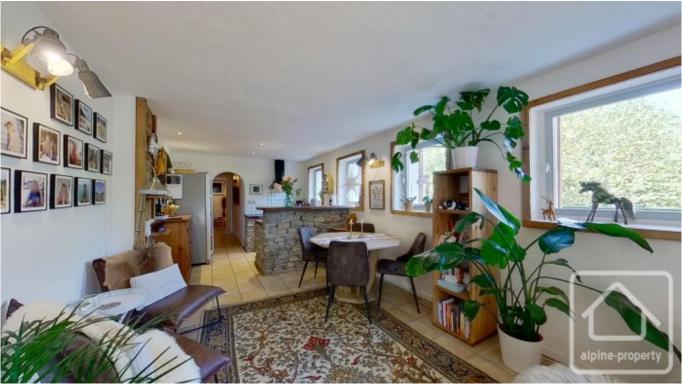

## **Property Description**

This is a 74.53m2 apartment with a private entrance.

The interior offers a spacious and bright living area, including a fully equipped kitchen, a comfortable living area, and a pellet stove for those cosy moments. A generously appointed hallway with practical storage space leads to two bedrooms, a shower room, and separate toilets.

Outside, you have two parking spaces, including a large terrace of 182m2 with breathtaking mountain views. This terrace also includes a sheltered area with a jacuzzi, ideal for outdoor relaxation. Additionally, a cellar completes this property, offering additional storage space. This apartment is a true haven of peace located between Saint-Gervais and Le Fayet.