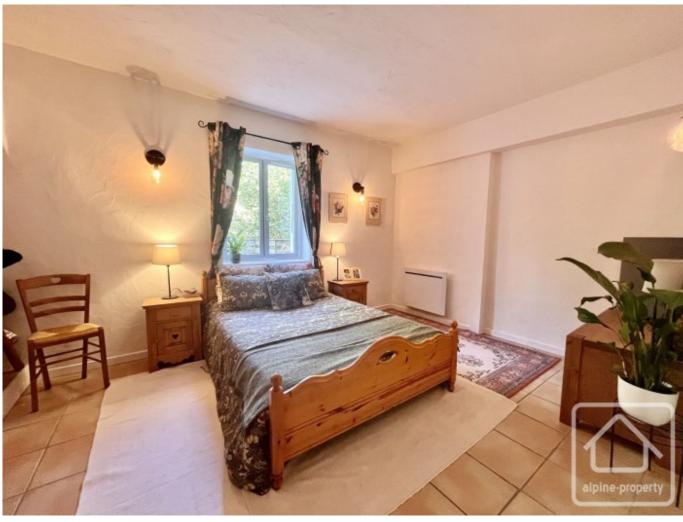

## **Property Description**

This is a 74.53m2 apartment with a private entrance.

The interior offers a spacious and bright living area, including a fully equipped kitchen, a comfortable living area, and a pellet stove for those cosy moments. A generously appointed hallway with practical storage space leads to two bedrooms, a shower room, and separate toilets.