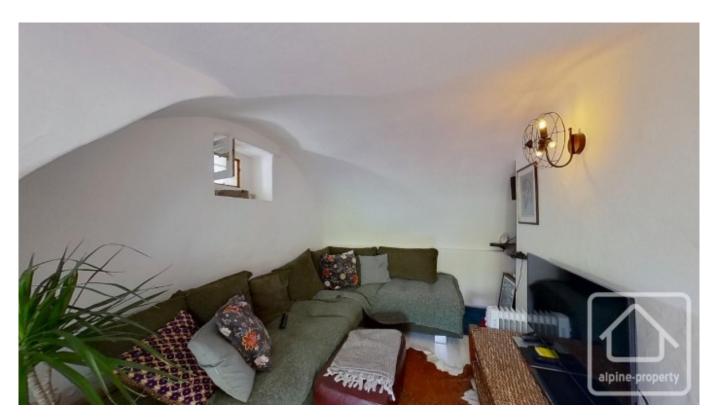

## **Property Description**

This is a 74.53m2 apartment with a private entrance.

The interior offers a spacious and bright living area, including a fully equipped kitchen, a comfortable living area, and a pellet stove for those cosy moments. A generously appointed hallway with practical storage space leads to two bedrooms, a shower room, and separate toilets.