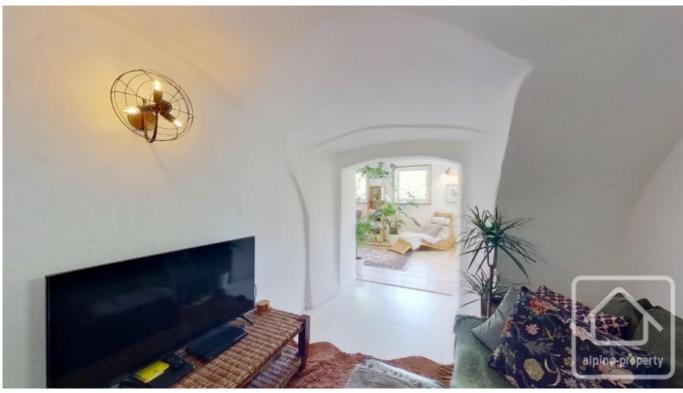

## **Property Description**

This is a 74.53m2 apartment with a private entrance.

The interior offers a spacious and bright living area, including a fully equipped kitchen, a comfortable living area, and a pellet stove for those cosy moments. A generously appointed hallway with practical storage space leads to two bedrooms, a shower room, and separate toilets.