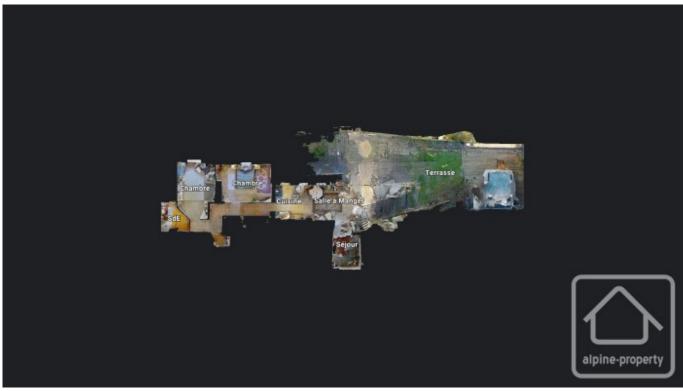

## **Property Description**

This is a 74.53m2 apartment with a private entrance.

The interior offers a spacious and bright living area, including a fully equipped kitchen, a comfortable living area, and a pellet stove for those cosy moments. A generously appointed hallway with practical storage space leads to two bedrooms, a shower room, and separate toilets.

Outside, you have two parking spaces, including a large terrace of 182m2 with breathtaking mountain views. This terrace also includes a sheltered area with a jacuzzi, ideal for outdoor relaxation. Additionally, a cellar completes this property, offering additional storage space. This apartment is a true haven of peace located between Saint-Gervais and Le Fayet.