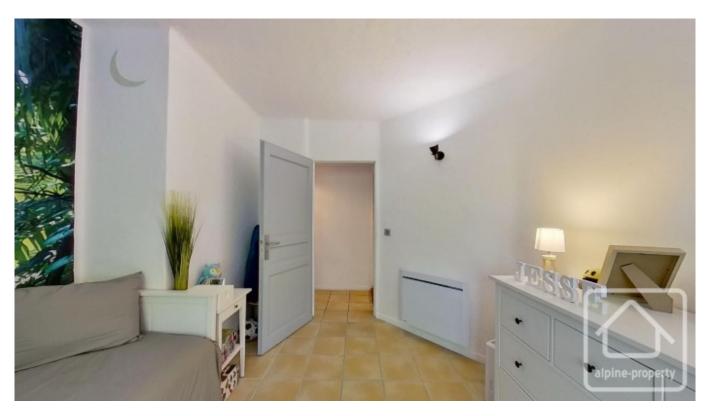

## **Property Description**

This is a 74.53m2 apartment with a private entrance.

The interior offers a spacious and bright living area, including a fully equipped kitchen, a comfortable living area, and a pellet stove for those cosy moments. A generously appointed hallway with practical storage space leads to two bedrooms, a shower room, and separate toilets.