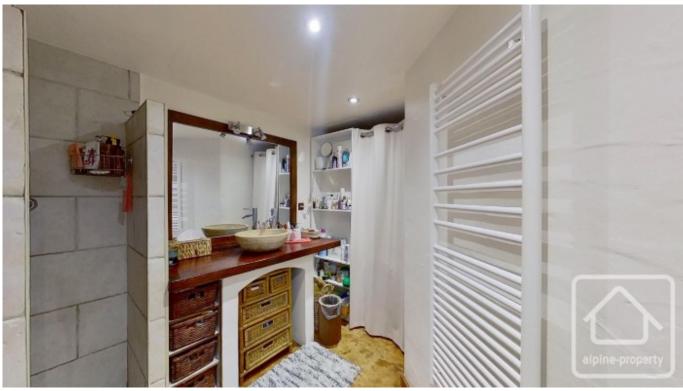

## **Property Description**

This is a 74.53m2 apartment with a private entrance.

The interior offers a spacious and bright living area, including a fully equipped kitchen, a comfortable living area, and a pellet stove for those cosy moments. A generously appointed hallway with practical storage space leads to two bedrooms, a shower room, and separate toilets.