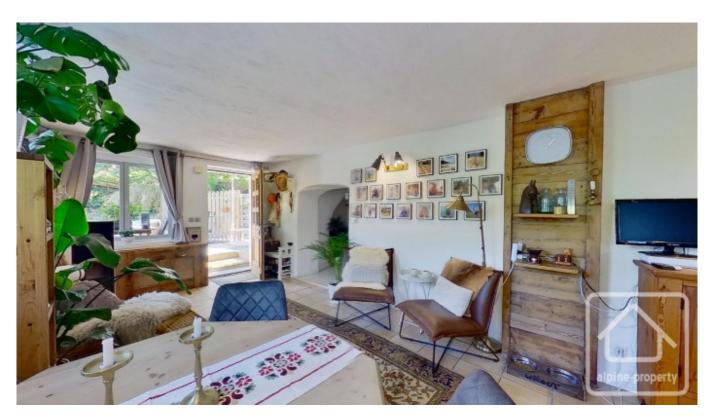

## **Property Description**

This is a 74.53m2 apartment with a private entrance.

The interior offers a spacious and bright living area, including a fully equipped kitchen, a comfortable living area, and a pellet stove for those cosy moments. A generously appointed hallway with practical storage space leads to two bedrooms, a shower room, and separate toilets.

Outside, you have two parking spaces, including a large terrace of 182m2 with breathtaking mountain views. This terrace also includes a sheltered area with a jacuzzi, ideal for outdoor relaxation. Additionally, a cellar completes this property, offering additional storage space. This apartment is a true haven of peace located between Saint-Gervais and Le Fayet.