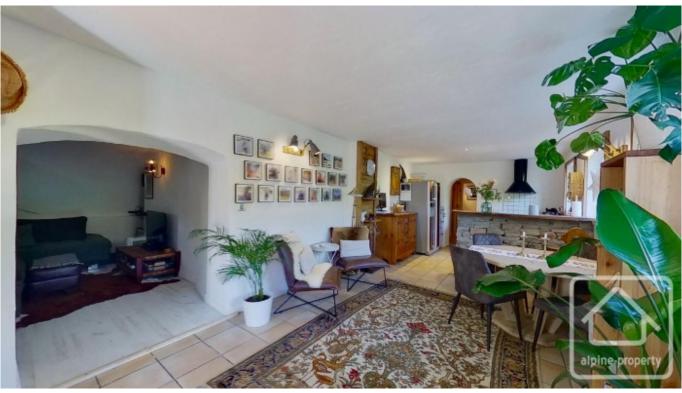

## **Property Description**

This is a 74.53m2 apartment with a private entrance.

The interior offers a spacious and bright living area, including a fully equipped kitchen, a comfortable living area, and a pellet stove for those cosy moments. A generously appointed hallway with practical storage space leads to two bedrooms, a shower room, and separate toilets.

Outside, you have two parking spaces, including a large terrace of 182m2 with breathtaking mountain views. This terrace also includes a sheltered area with a jacuzzi, ideal for outdoor relaxation. Additionally, a cellar completes this property, offering additional storage space. This apartment is a true haven of peace located between Saint-Gervais and Le Fayet.