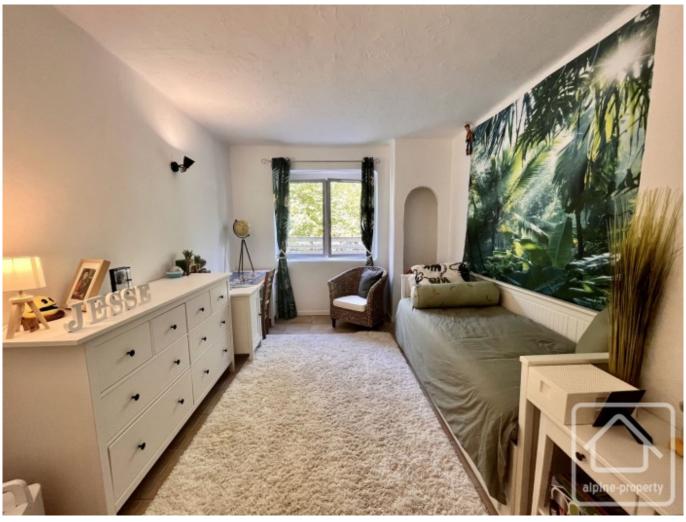

## **Property Description**

This is a 74.53m2 apartment with a private entrance.

The interior offers a spacious and bright living area, including a fully equipped kitchen, a comfortable living area, and a pellet stove for those cosy moments. A generously appointed hallway with practical storage space leads to two bedrooms, a shower room, and separate toilets.