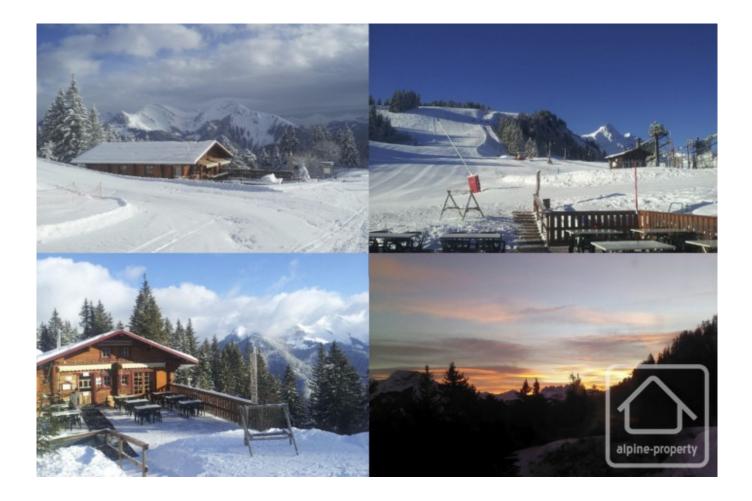

# **Property Description**

Whether you're an adventure seeker or simply yearning for a unique mountain retreat, prepare to be captivated by this chocolate-box chalet with one heck of a unique selling point! A jewel in the heart of the alpine grandeur, "ski to the door" takes on a whole new meaning! Imagine the joy of gliding effortlessly from your front door to the snow-covered slopes that await you; this seamless connection with the great outdoors makes every day an adventure, ensuring lasting memories and endless enjoyment.

Accessing this enchanting getaway is an adventure in itself. During the winter months, embrace the thrill of hopping on a snowmobile for a swift and exhilarating journey, or cruise to the door on your skis. For the less adventurous, the chalet can be accessed by cable car and on foot. In the summer, a picturesque ascent via the alpine pastures in a sturdy 4x4 vehicle will lead you to your mountain paradise. For those seeking a more sedate arrival, the summer ski-lift offers a door-to-door service, and for a more vigorous approach, a 45 minute hike from the nearest tarmac road will bring you to your door.

Embracing both romance and excitement, this chalet presents a unique opportunity for the new owner. For the past forty years, the property has been cherished as a beloved mountain restaurant – a place where locals and visitors alike have gathered to share stories of the day over a cosy fondue. Surrounded by winter wonderland, the chalet's rustic charm and grandiose surroundings provide the perfect canvas for you to reimagine this space into a warm and welcoming retreat for you and your loved ones. Customize and shape this space to suit your vision, infusing it with your personal touch while maintaining the essence of its alpine history.