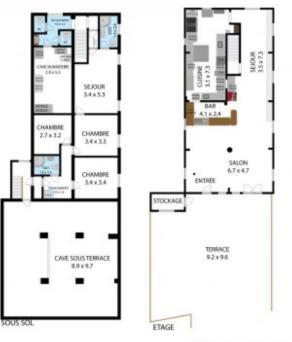

# **Key Features**

| Drice                    | COF 000 Curren           |
|--------------------------|--------------------------|
| Price                    | 695 000 €uros            |
| Status                   | FOR SALE                 |
| Last updated             | 18/07/2025               |
| Area                     | Portes Du Soleil         |
| Location                 | St Jean d'Aulps & Vallée |
| Village                  | Saint Jean d'Aulps       |
| Bedrooms                 | 4                        |
| Bathrooms                | 2                        |
| Land area                | 612 m <sup>2</sup>       |
| Detached                 | Yes                      |
| Heating                  | Electric radiators       |
| Chimney                  | Wood burning stove       |
| Ski access               | On piste                 |
| Nearest shops            | 7 km                     |
| Garden                   | Yes                      |
| Garage                   | None                     |
| Drainage                 | Septic tank              |
| Energy efficiency rating | E (313)                  |
| CO2 emissions            | B (10)                   |
| Agency fees              | Paid by the seller       |
|                          |                          |

To help you envision the possibilities, we have prepared a full 3D tour, allowing you to explore the chalet's interiors and visualise how your dreams can come to life within these walls. The chalet boasts ample space to accommodate your dreams of an alpine lifestyle. With four bedrooms and two bathrooms, there is plenty of room for family and guests. The professionally-equipped kitchen is ready to be the heart of your culinary creations, while the spacious lounge area, complete with a cosy wood-burning stove, invites relaxation and warmth after exhilarating days on the slopes. A legacy from the chalet's days as a former restaurant, a large cellar of around 20m2 is perfect to set up your in-house ski workshop or to savour your private wine collection!

Toutes les dimensions indiquées sont approximatives. The plans shown are approximate and for information purposes only