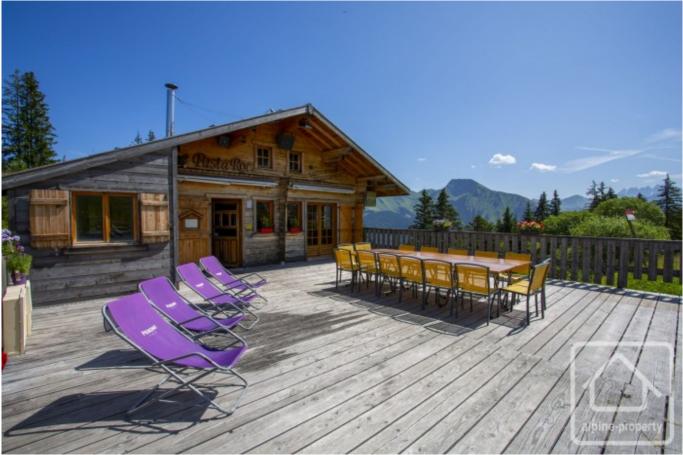

Step onto the sprawling 100m2 terrace and be greeted by sweeping panoramas that will take your breath away. In the summer, nature unfolds before your eyes, offering an idyllic setting for al fresco dining, entertaining, or simply  $\frac{2}{10}$ 

basking in the splendour of your surroundings. In the winter, enjoy the excitement of watching the world ski by in, and when night falls, turn it in to your own open-air dance floor under the stars. Party the night away, there is noone here to hear you! Underneath the terrace, an additional 100m2 covered space awaits your imagination, providing potential for conversion into a solarium and spa to enhance your mountain experience.