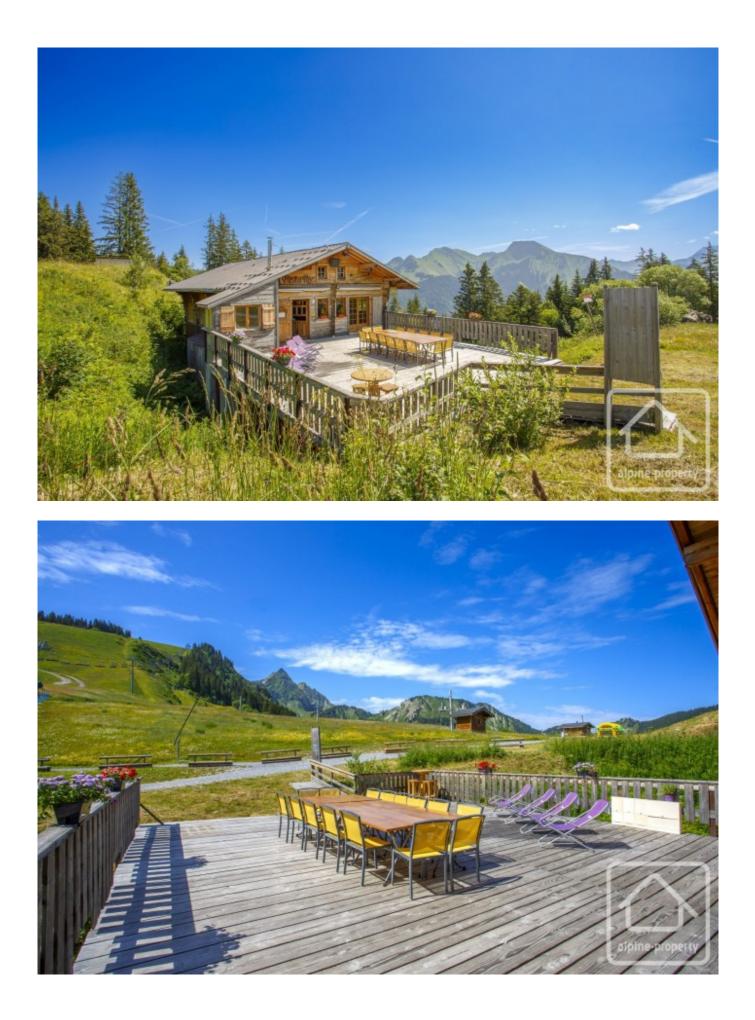

# **Property Description**

Whether you're an adventure seeker or simply yearning for a unique mountain retreat, prepare to be captivated by this chocolate-box chalet with one heck of a unique selling point! A jewel in the heart of the alpine grandeur, "ski to the door" takes on a whole new meaning! Imagine the joy of gliding effortlessly from your front door to the snow-covered slopes that await you; this seamless connection with the great outdoors makes every day an adventure, ensuring lasting memories and endless enjoyment.

Embracing both romance and excitement, this chalet presents a unique opportunity for the new owner. For the past forty years, the property has been cherished as a beloved mountain restaurant – a place where locals and visitors alike have gathered to share stories of the day over a cosy fondue. Surrounded by winter wonderland, the chalet's rustic charm and grandiose surroundings provide the perfect canvas for you to reimagine this space into a warm and welcoming retreat for you and your loved ones. Customize and shape this space to suit your vision, infusing it with your personal touch while maintaining the essence of its alpine history.

Step onto the sprawling 100m2 terrace and be greeted by sweeping panoramas that will take your breath away. In the summer, nature unfolds before your eyes, offering an idyllic setting for al fresco dining, entertaining, or simply  $\frac{2}{10}$ 

basking in the splendour of your surroundings. In the winter, enjoy the excitement of watching the world ski by in, and when night falls, turn it in to your own open-air dance floor under the stars. Party the night away, there is noone here to hear you! Underneath the terrace, an additional 100m2 covered space awaits your imagination, providing potential for conversion into a solarium and spa to enhance your mountain experience.