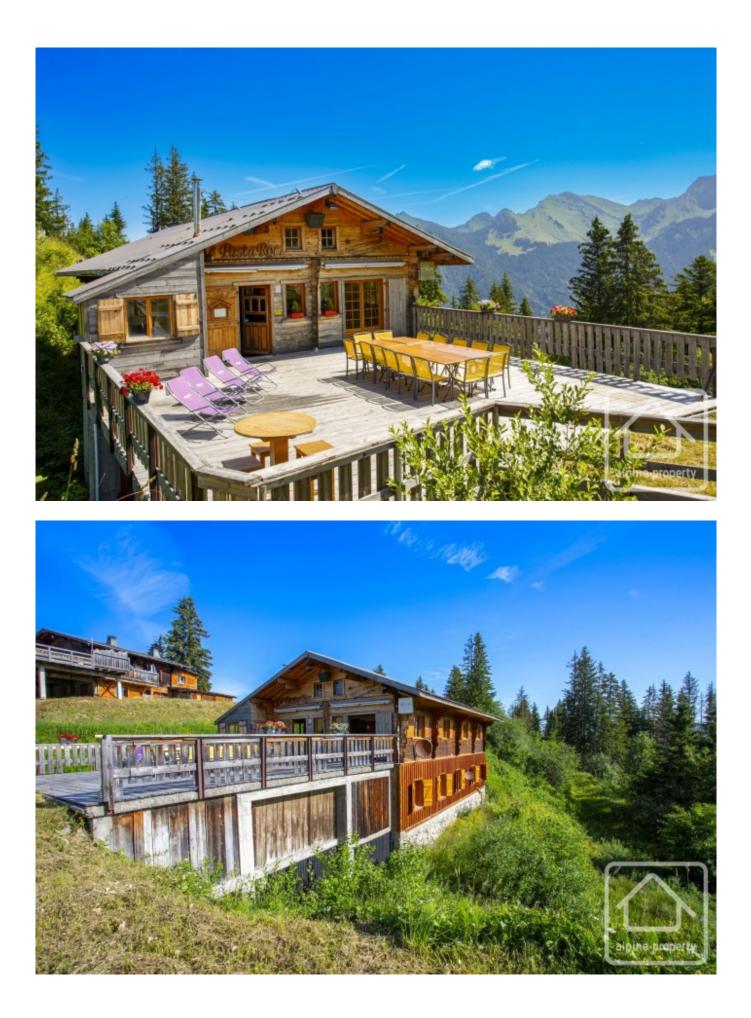

# **Property Description**

Whether you're an adventure seeker or simply yearning for a unique mountain retreat, prepare to be captivated by this chocolate-box chalet with one heck of a unique selling point! A jewel in the heart of the alpine grandeur, "ski to the door" takes on a whole new meaning! Imagine the joy of gliding effortlessly from your front door to the snow-covered slopes that await you; this seamless connection with the great outdoors makes every day an adventure, ensuring lasting memories and endless enjoyment.

Embracing both romance and excitement, this chalet presents a unique opportunity for the new owner. For the past forty years, the property has been cherished as a beloved mountain restaurant – a place where locals and visitors alike have gathered to share stories of the day over a cosy fondue. Surrounded by winter wonderland, the chalet's rustic charm and grandiose surroundings provide the perfect canvas for you to reimagine this space into a warm and welcoming retreat for you and your loved ones. Customize and shape this space to suit your vision, infusing it with your personal touch while maintaining the essence of its alpine history.

Step onto the sprawling 100m2 terrace and be greeted by sweeping panoramas that will take your breath away. In the summer, nature unfolds before your eyes, offering an idyllic setting for al fresco dining, entertaining, or simply  $\frac{2}{10}$ 

basking in the splendour of your surroundings. In the winter, enjoy the excitement of watching the world ski by in, and when night falls, turn it in to your own open-air dance floor under the stars. Party the night away, there is noone here to hear you! Underneath the terrace, an additional 100m2 covered space awaits your imagination, providing potential for conversion into a solarium and spa to enhance your mountain experience.