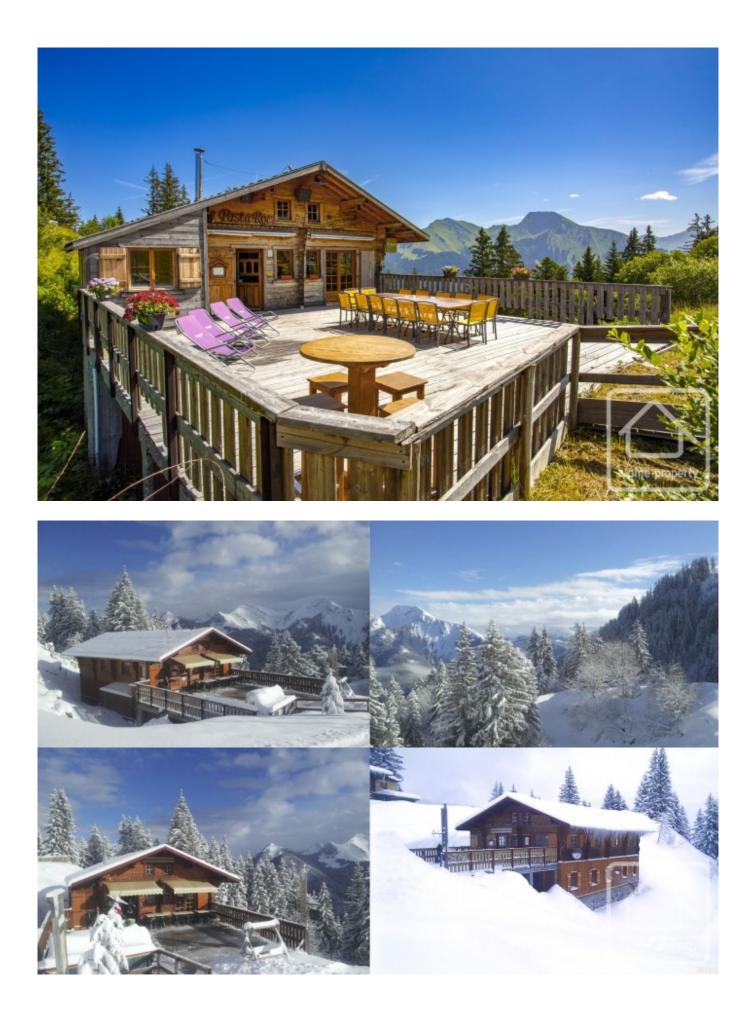

# **Property Description**

Whether you're an adventure seeker or simply yearning for a unique mountain retreat, prepare to be captivated by this chocolate-box chalet with one heck of a unique selling point! A jewel in the heart of the alpine grandeur, "ski to the door" takes on a whole new meaning! Imagine the joy of gliding effortlessly from your front door to the snow-covered slopes that await you; this seamless connection with the great outdoors makes every day an adventure, ensuring lasting memories and endless enjoyment.

Accessing this enchanting getaway is an adventure in itself. During the winter months, embrace the thrill of hopping on a snowmobile for a swift and exhilarating journey, or cruise to the door on your skis. For the less adventurous, the chalet can be accessed by cable car and on foot. In the summer, a picturesque ascent via the alpine pastures in a sturdy 4x4 vehicle will lead you to your mountain paradise. For those seeking a more sedate arrival, the summer ski-lift offers a door-to-door service, and for a more vigorous approach, a 45 minute hike from the nearest tarmac road will bring you to your door.

Embracing both romance and excitement, this chalet presents a unique opportunity for the new owner. For the past forty years, the property has been cherished as a beloved mountain restaurant – a place where locals and visitors alike have gathered to share stories of the day over a cosy fondue. Surrounded by winter wonderland, the chalet's rustic charm and grandiose surroundings provide the perfect canvas for you to reimagine this space into a warm and welcoming retreat for you and your loved ones. Customize and shape this space to suit your vision, infusing it with your personal touch while maintaining the essence of its alpine history.

Step onto the sprawling 100m2 terrace and be greeted by sweeping panoramas that will take your breath away. In the summer, nature unfolds before your eyes, offering an idyllic setting for al fresco dining, entertaining, or simply  $\frac{2}{10}$ 

basking in the splendour of your surroundings. In the winter, enjoy the excitement of watching the world ski by in, and when night falls, turn it in to your own open-air dance floor under the stars. Party the night away, there is noone here to hear you! Underneath the terrace, an additional 100m2 covered space awaits your imagination, providing potential for conversion into a solarium and spa to enhance your mountain experience.