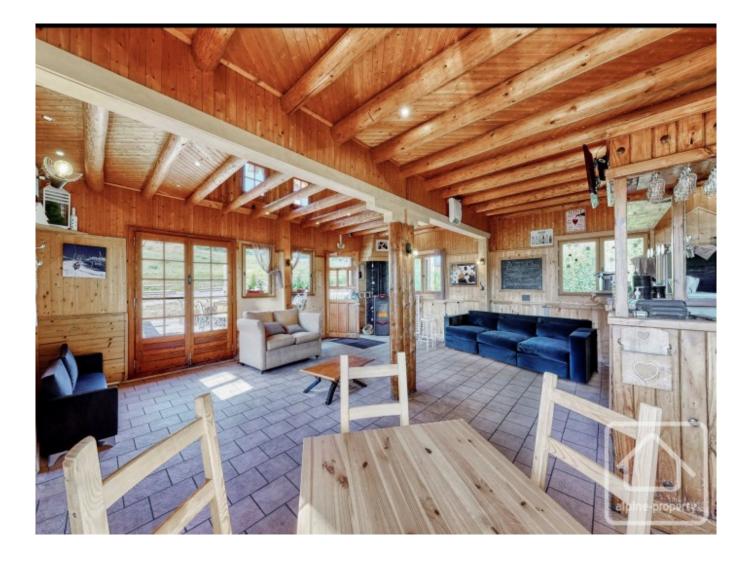

To help you envision the possibilities, we have prepared a full 3D tour, allowing you to explore the chalet's interiors and visualise how your dreams can come to life within these walls. The chalet boasts ample space to accommodate your dreams of an alpine lifestyle. With four bedrooms and two bathrooms, there is plenty of room for family and guests. The professionally-equipped kitchen is ready to be the heart of your culinary creations, while the spacious lounge area, complete with a cosy wood-burning stove, invites relaxation and warmth after exhilarating days on the slopes. A legacy from the chalet's days as a former restaurant, a large cellar of around 20m2 is perfect to set up your in-house ski workshop or to savour your private wine collection!