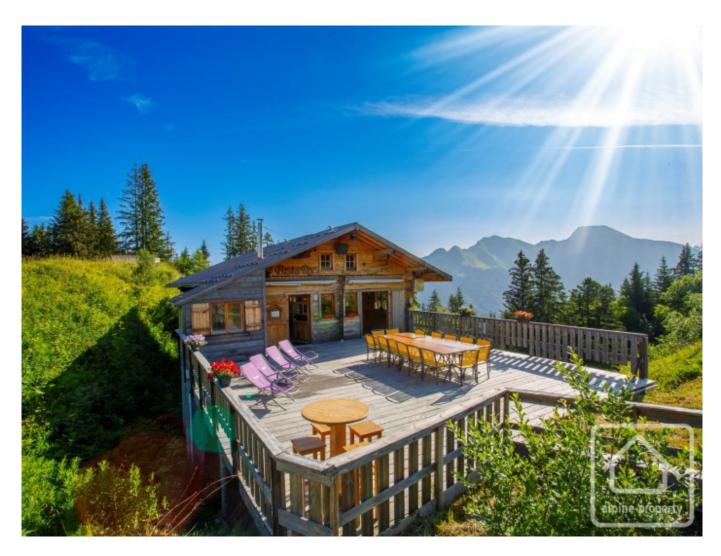

# **Property Description**

Whether you're an adventure seeker or simply yearning for a unique mountain retreat, prepare to be captivated by this chocolate-box chalet with one heck of a unique selling point! A jewel in the heart of the alpine grandeur, "ski to the door" takes on a whole new meaning! Imagine the joy of gliding effortlessly from your front door to the snow-covered slopes that await you; this seamless connection with the great outdoors makes every day an adventure, ensuring lasting memories and endless enjoyment.

Step onto the sprawling 100m2 terrace and be greeted by sweeping panoramas that will take your breath away. In the summer, nature unfolds before your eyes, offering an idyllic setting for al fresco dining, entertaining, or simply  $\frac{2}{10}$ 

basking in the splendour of your surroundings. In the winter, enjoy the excitement of watching the world ski by in, and when night falls, turn it in to your own open-air dance floor under the stars. Party the night away, there is noone here to hear you! Underneath the terrace, an additional 100m2 covered space awaits your imagination, providing potential for conversion into a solarium and spa to enhance your mountain experience.