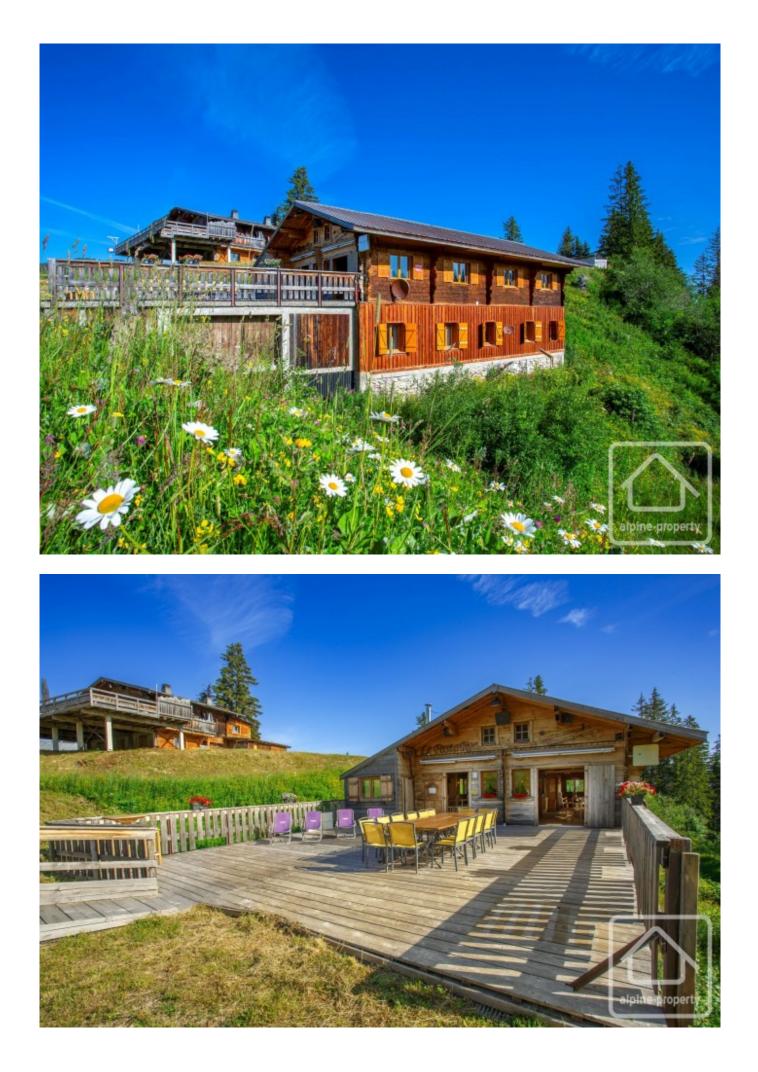

# **Property Description**

Whether you're an adventure seeker or simply yearning for a unique mountain retreat, prepare to be captivated by this chocolate-box chalet with one heck of a unique selling point! A jewel in the heart of the alpine grandeur, "ski to the door" takes on a whole new meaning! Imagine the joy of gliding effortlessly from your front door to the snow-covered slopes that await you; this seamless connection with the great outdoors makes every day an adventure, ensuring lasting memories and endless enjoyment.

Step onto the sprawling 100m2 terrace and be greeted by sweeping panoramas that will take your breath away. In the summer, nature unfolds before your eyes, offering an idyllic setting for al fresco dining, entertaining, or simply  $\frac{2}{10}$ 

basking in the splendour of your surroundings. In the winter, enjoy the excitement of watching the world ski by in, and when night falls, turn it in to your own open-air dance floor under the stars. Party the night away, there is noone here to hear you! Underneath the terrace, an additional 100m2 covered space awaits your imagination, providing potential for conversion into a solarium and spa to enhance your mountain experience.