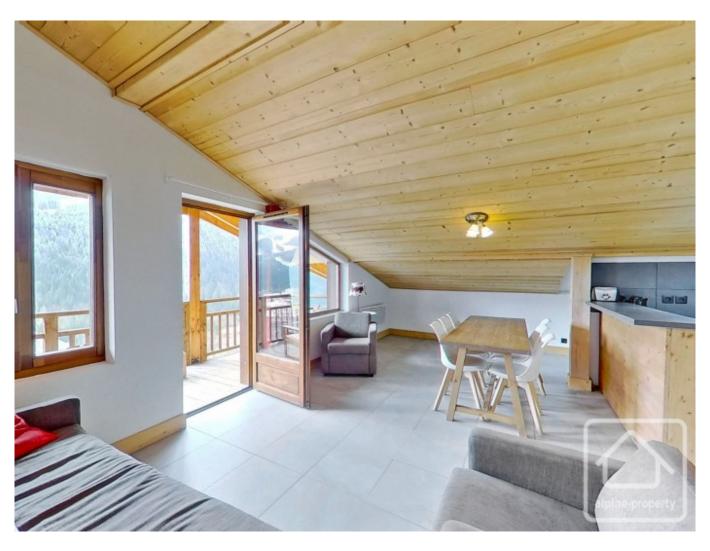

Laid out over two floors, the apartment comprises;

On the lower floor, a bedroom, a cabin with two bunk beds, a bathroom and a separate toilet.

On the upper floor, an open plan living, dining and kitchen area, bathroom and separate toilet, bedroom, sleeping area for kids, plus a lot of space under the eaves which can accommodate an extra single bed if required.