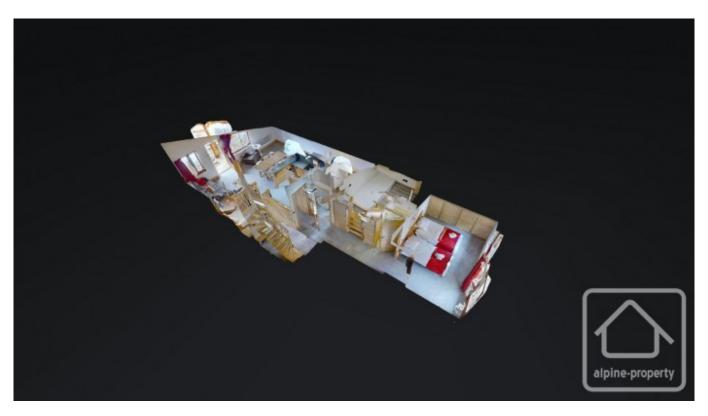

Laid out over two floors, the apartment comprises;

On the lower floor, a bedroom, a cabin with two bunk beds, a bathroom and a separate toilet.

On the upper floor, an open plan living, dining and kitchen area, bathroom and separate toilet, bedroom, sleeping area for kids, plus a lot of space under the eaves which can accommodate an extra single bed if required.

The property is covered by the copropriété rules.

REZ-DE-D WUSSÉE

SIZES AND DIMENSIONS ARE APPROXIMATE, ACTUAL MAY WARY

Doorlnsider

TERÉTAGE SIZES AND DIMENSIONS ARE APPROXIMATE, ACTUAL MAY VARY DOORINSIDE