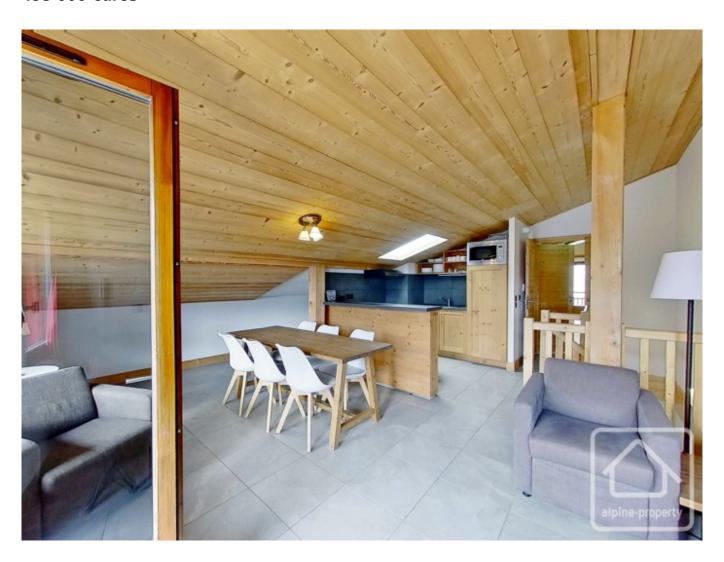

## **Property Description**

The Appt. Fermes de Chatel is a spacious and modern duplex apartment, located right in the centre of Chatel alongside the main village telecabine (54.86m2 with an extra 27.25m2 under 1.8m).

Laid out over two floors, the apartment comprises;

On the lower floor, a bedroom, a cabin with two bunk beds, a bathroom and a separate toilet.

On the upper floor, an open plan living, dining and kitchen area, bathroom and separate toilet, bedroom, sleeping area for kids, plus a lot of space under the eaves which can accommodate an extra single bed if required.