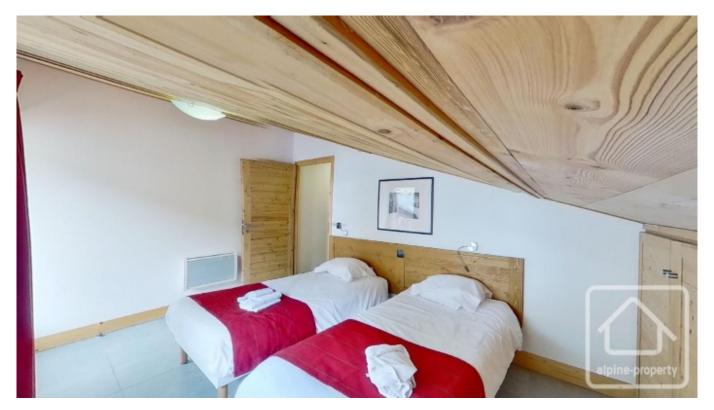

Laid out over two floors, the apartment comprises;

On the lower floor, a bedroom, a cabin with two bunk beds, a bathroom and a separate toilet.

On the upper floor, an open plan living, dining and kitchen area, bathroom and separate toilet, bedroom, sleeping area for kids, plus a lot of space under the eaves which can accommodate an extra single bed if required.