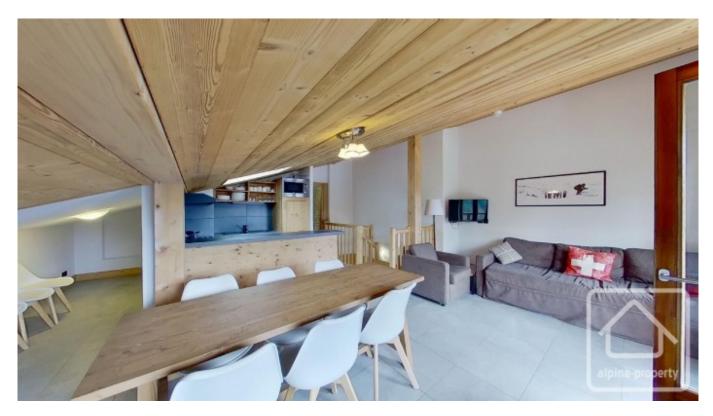

## **Property Description**

The Appt. Fermes de Chatel is a spacious and modern duplex apartment, located right in the centre of Chatel alongside the main village telecabine (54.86m2 with an extra 27.25m2 under 1.8m).

Laid out over two floors, the apartment comprises;

On the lower floor, a bedroom, a cabin with two bunk beds, a bathroom and a separate toilet.

On the upper floor, an open plan living, dining and kitchen area, bathroom and separate toilet, bedroom, sleeping area for kids, plus a lot of space under the eaves which can accommodate an extra single bed if required.