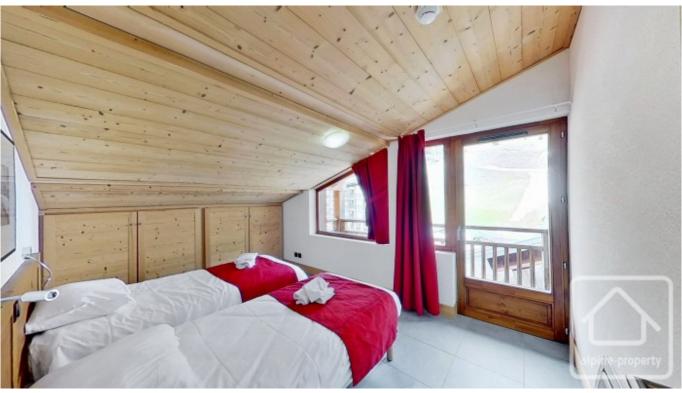

Laid out over two floors, the apartment comprises;

On the lower floor, a bedroom, a cabin with two bunk beds, a bathroom and a separate toilet.

On the upper floor, an open plan living, dining and kitchen area, bathroom and separate toilet, bedroom, sleeping area for kids, plus a lot of space under the eaves which can accommodate an extra single bed if required.