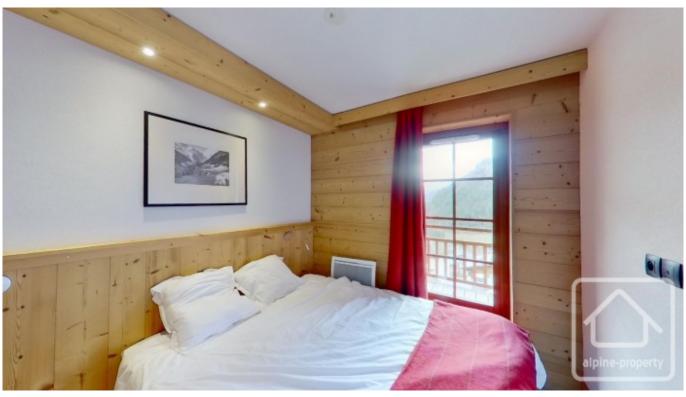

Laid out over two floors, the apartment comprises;

On the lower floor, a bedroom, a cabin with two bunk beds, a bathroom and a separate toilet.

On the upper floor, an open plan living, dining and kitchen area, bathroom and separate toilet, bedroom, sleeping area for kids, plus a lot of space under the eaves which can accommodate an extra single bed if required.