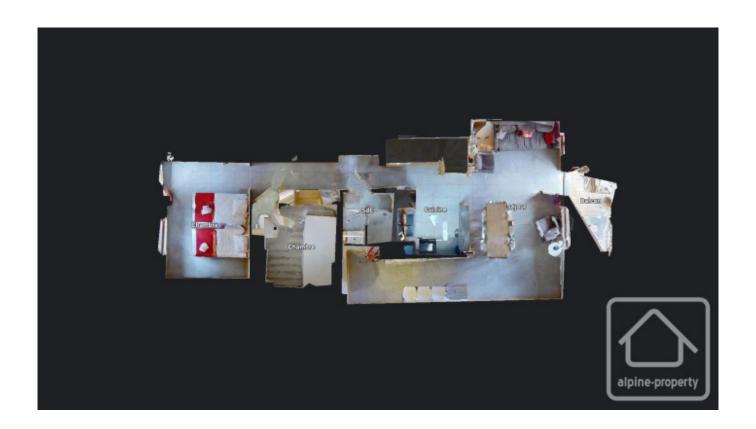

Laid out over two floors, the apartment comprises;

On the lower floor, a bedroom, a cabin with two bunk beds, a bathroom and a separate toilet.

On the upper floor, an open plan living, dining and kitchen area, bathroom and separate toilet, bedroom, sleeping area for kids, plus a lot of space under the eaves which can accommodate an extra single bed if required.

The property is covered by the copropriété rules.

REZ-DE-D WUSSÉE

SIZES AND DIMENSIONS ARE APPROXIMATE, ACTUAL MAY WARY

Doorlnsider

TERÉTAGE SIZES AND DIMENSIONS ARE APPROXIMATE, ACTUAL MAY VARY DOORINSIDE