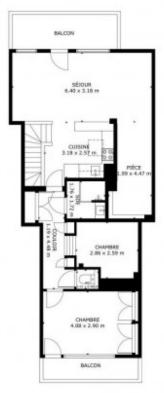

Laid out over two floors, the apartment comprises;

On the lower floor, a bedroom, a cabin with two bunk beds, a bathroom and a separate toilet.

On the upper floor, an open plan living, dining and kitchen area, bathroom and separate toilet, bedroom, sleeping area for kids, plus a lot of space under the eaves which can accommodate an extra single bed if required.

The property is covered by the copropriété rules.

REZ-DE-D WUSSÉE

SIZES AND DIMENSIONS ARE APPROXIMATE, ACTUAL MAY WARY

Doorlnsider

TERÉTAGE SIZES AND DIMENSIONS ARE APPROXIMATE, ACTUAL MAY VARY DOORINSIDE