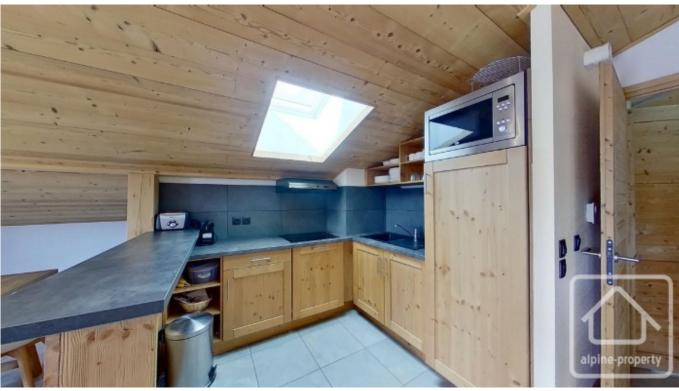

Laid out over two floors, the apartment comprises;

On the lower floor, a bedroom, a cabin with two bunk beds, a bathroom and a separate toilet.

On the upper floor, an open plan living, dining and kitchen area, bathroom and separate toilet, bedroom, sleeping area for kids, plus a lot of space under the eaves which can accommodate an extra single bed if required.