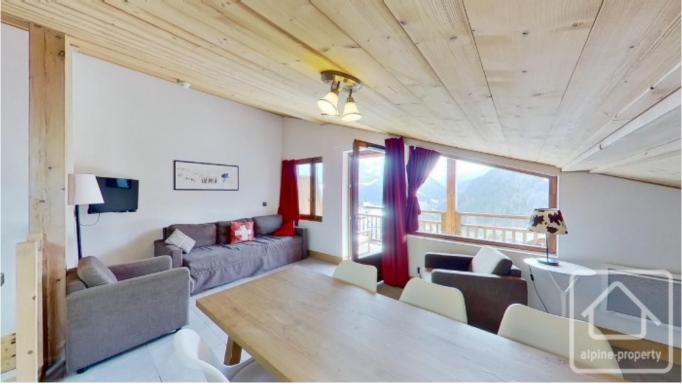

## **Property Description**

The Appt. Fermes de Chatel is a spacious and modern duplex apartment, located right in the centre of Chatel alongside the main village telecabine (54.86m2 with an extra 27.25m2 under 1.8m).

Laid out over two floors, the apartment comprises;

On the lower floor, a bedroom, a cabin with two bunk beds, a bathroom and a separate toilet.

On the upper floor, an open plan living, dining and kitchen area, bathroom and separate toilet, bedroom, sleeping area for kids, plus a lot of space under the eaves which can accommodate an extra single bed if required.