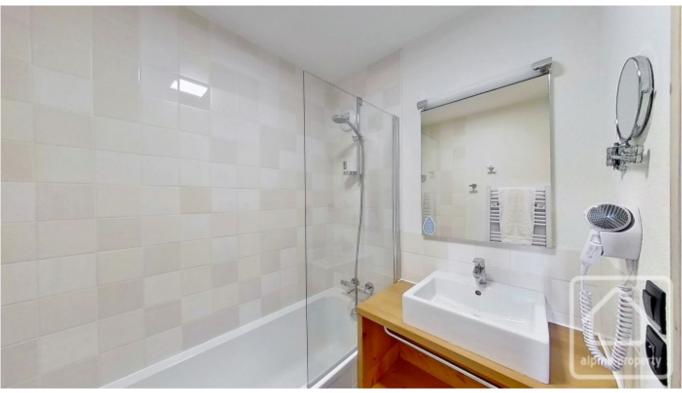

Laid out over two floors, the apartment comprises;

On the lower floor, a bedroom, a cabin with two bunk beds, a bathroom and a separate toilet.

On the upper floor, an open plan living, dining and kitchen area, bathroom and separate toilet, bedroom, sleeping area for kids, plus a lot of space under the eaves which can accommodate an extra single bed if required.