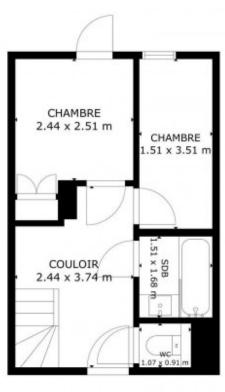

Laid out over two floors, the apartment comprises;

On the lower floor, a bedroom, a cabin with two bunk beds, a bathroom and a separate toilet.

On the upper floor, an open plan living, dining and kitchen area, bathroom and separate toilet, bedroom, sleeping area for kids, plus a lot of space under the eaves which can accommodate an extra single bed if required.

The property is covered by the copropriété rules.

REZ-DE-D WUSSÉE

SIZES AND DIMENSIONS ARE APPROXIMATE, ACTUAL MAY WARY

Doorlnsider

TERÉTAGE SIZES AND DIMENSIONS ARE APPROXIMATE, ACTUAL MAY VARY DOORINSIDE