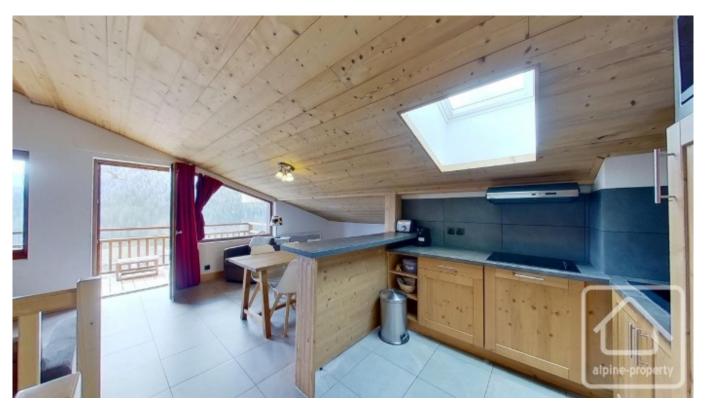

Laid out over two floors, the apartment comprises;

On the lower floor, a bedroom, a cabin with two bunk beds, a bathroom and a separate toilet.

On the upper floor, an open plan living, dining and kitchen area, bathroom and separate toilet, bedroom, sleeping area for kids, plus a lot of space under the eaves which can accommodate an extra single bed if required.