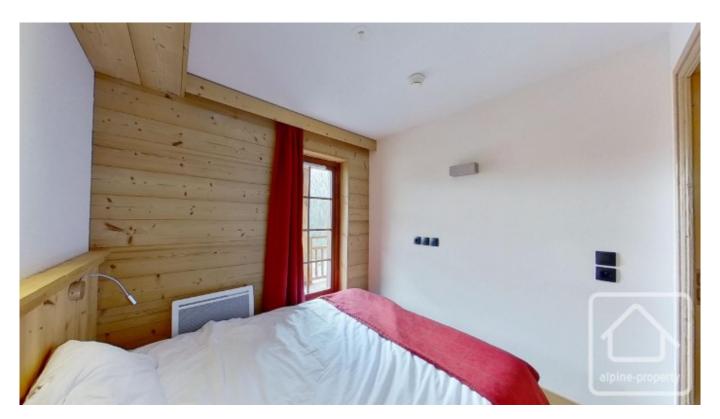

Laid out over two floors, the apartment comprises;

On the lower floor, a bedroom, a cabin with two bunk beds, a bathroom and a separate toilet.

On the upper floor, an open plan living, dining and kitchen area, bathroom and separate toilet, bedroom, sleeping area for kids, plus a lot of space under the eaves which can accommodate an extra single bed if required.