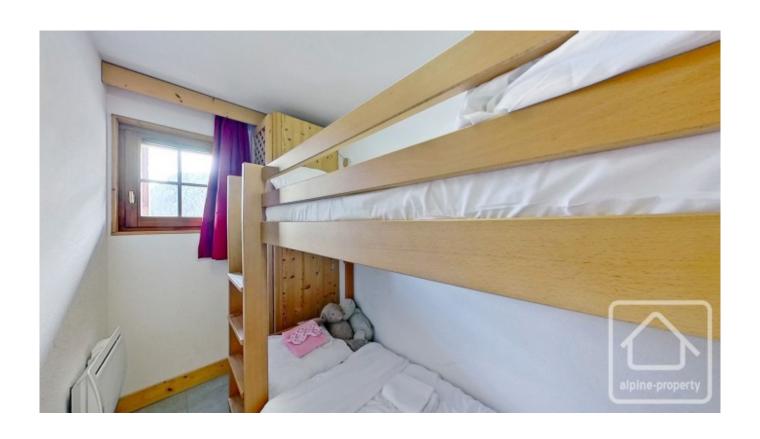

Laid out over two floors, the apartment comprises;

On the lower floor, a bedroom, a cabin with two bunk beds, a bathroom and a separate toilet.

On the upper floor, an open plan living, dining and kitchen area, bathroom and separate toilet, bedroom, sleeping area for kids, plus a lot of space under the eaves which can accommodate an extra single bed if required.