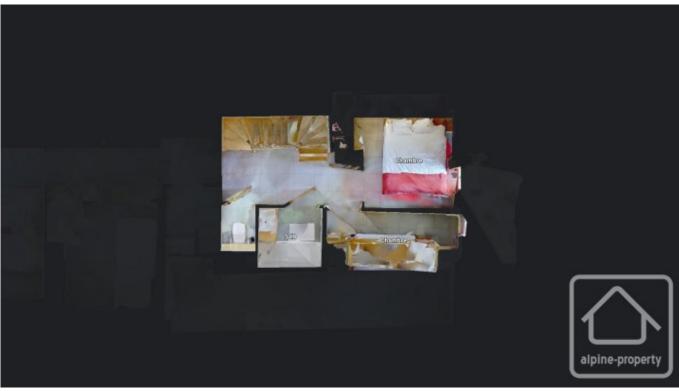

Laid out over two floors, the apartment comprises;

On the lower floor, a bedroom, a cabin with two bunk beds, a bathroom and a separate toilet.

On the upper floor, an open plan living, dining and kitchen area, bathroom and separate toilet, bedroom, sleeping area for kids, plus a lot of space under the eaves which can accommodate an extra single bed if required.

The property is covered by the copropriété rules.

REZ-DE-D WUSSÉE

SIZES AND DIMENSIONS ARE APPROXIMATE, ACTUAL MAY WARY

Doorlnsider

TERÉTAGE SIZES AND DIMENSIONS ARE APPROXIMATE, ACTUAL MAY VARY DOORINSIDE