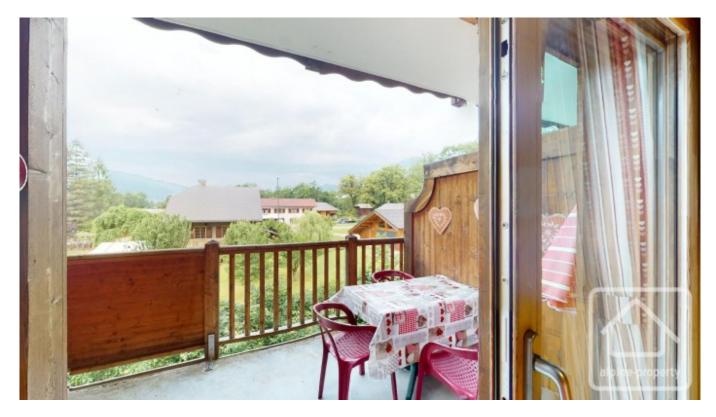

## **Property Description**

Apartment Marcelly is a west facing 3 bedroom duplex apartment with an additional 'coin montagne' situated in a peaceful yet central development constructed by MGM in 2012. Set within communal gardens, the residence benefits indoor private swimming pool, open year around.

This delightful duplex apartment is located on the 2nd floor (accessed by lift) and has an overall surface area of 99,9m2 of which 86.7m2 is classified as habitable (13.2m < 1.80m in height). The apartment consists of an entrance area, a living room, equipped kitchen, west facing terrace (12.9 m2), an east facing double bedroom with double height and built-in wardrobe, a coin montagne, a shower room with washing machine and a separate WC.