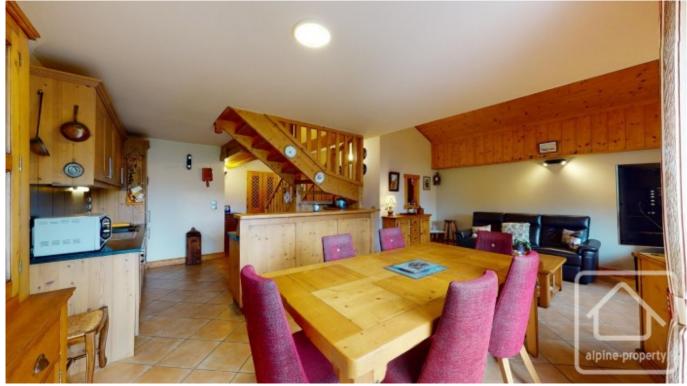

## **Property Description**

Apartment Marcelly is a west facing 3 bedroom duplex apartment with an additional 'coin montagne' situated in a peaceful yet central development constructed by MGM in 2012. Set within communal gardens, the residence benefits indoor private swimming pool, open year around.

This delightful duplex apartment is located on the 2nd floor (accessed by lift) and has an overall surface area of 99,9m2 of which 86.7m2 is classified as habitable (13.2m < 1.80m in height). The apartment consists of an entrance area, a living room, equipped kitchen, west facing terrace (12.9 m2), an east facing double bedroom with double height and built-in wardrobe, a coin montagne, a shower room with washing machine and a separate WC.