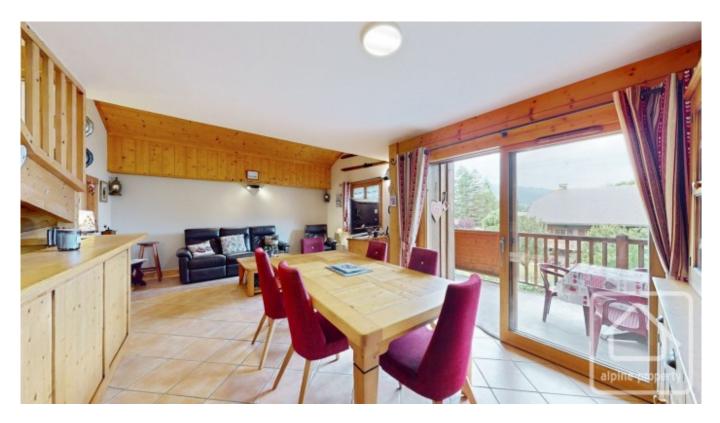

## **Property Description**

Apartment Marcelly is a west facing 3 bedroom duplex apartment with an additional 'coin montagne' situated in a peaceful yet central development constructed by MGM in 2012. Set within communal gardens, the residence benefits indoor private swimming pool, open year around.

This delightful duplex apartment is located on the 2nd floor (accessed by lift) and has an overall surface area of 99,9m2 of which 86.7m2 is classified as habitable (13.2m < 1.80m in height). The apartment consists of an entrance area, a living room, equipped kitchen, west facing terrace (12.9 m2), an east facing double bedroom with double height and built-in wardrobe, a coin montagne, a shower room with washing machine and a separate WC.