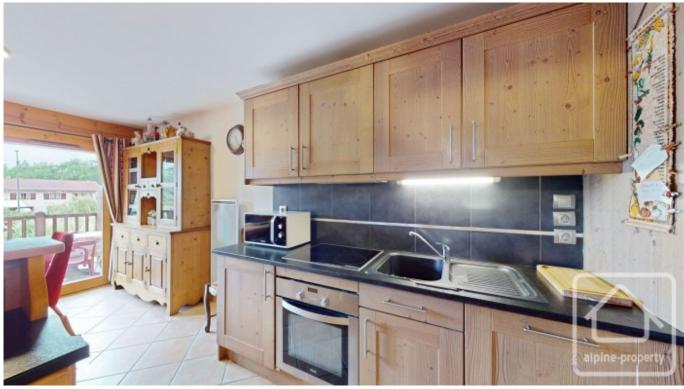

This delightful duplex apartment is located on the 2nd floor (accessed by lift) and has an overall surface area of 99,9m2 of which 86.7m2 is classified as habitable (13.2m < 1.80m in height). The apartment consists of an entrance area, a living room, equipped kitchen, west facing terrace (12.9 m2), an east facing double bedroom with double height and built-in wardrobe, a coin montagne, a shower room with washing machine and a separate WC.