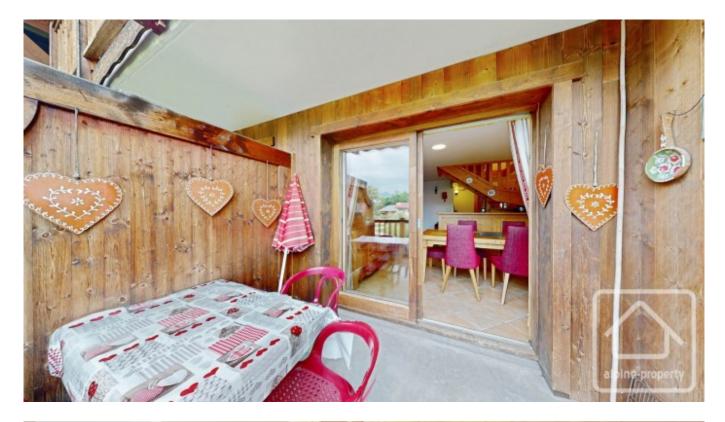

This delightful duplex apartment is located on the 2nd floor (accessed by lift) and has an overall surface area of 99,9m2 of which 86.7m2 is classified as habitable (13.2m < 1.80m in height). The apartment consists of an entrance area, a living room, equipped kitchen, west facing terrace (12.9 m2), an east facing double bedroom with double height and built-in wardrobe, a coin montagne, a shower room with washing machine and a separate WC.