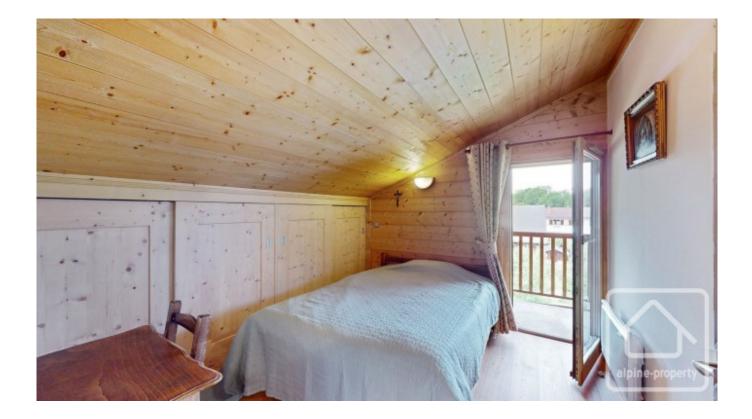

This delightful duplex apartment is located on the 2nd floor (accessed by lift) and has an overall surface area of 99,9m2 of which 86.7m2 is classified as habitable (13.2m < 1.80m in height). The apartment consists of an entrance area, a living room, equipped kitchen, west facing terrace (12.9 m2), an east facing double bedroom with double height and built-in wardrobe, a coin montagne, a shower room with washing machine and a separate WC.

Upstairs are two further west facing bedrooms with storage and a family bathroom with WC.

The apartment has two underground parking spaces, a cave and a ski locker plus use of a communal bike storage facility.