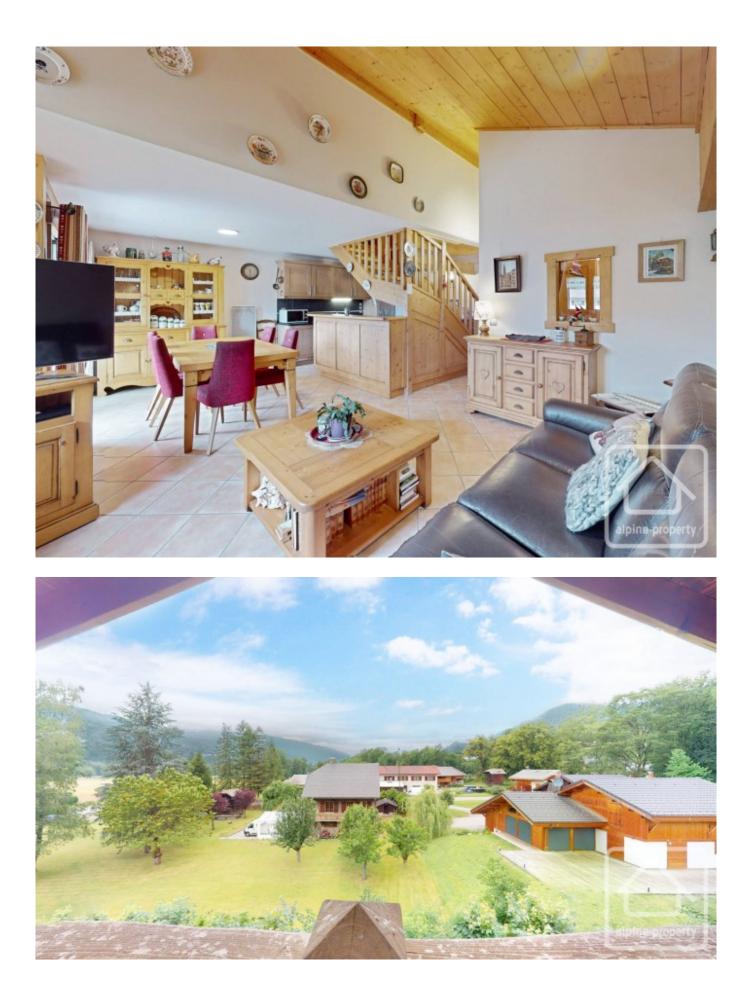

## **Property Description**

Apartment Marcelly is a west facing 3 bedroom duplex apartment with an additional 'coin montagne' situated in a peaceful yet central development constructed by MGM in 2012. Set within communal gardens, the residence benefits indoor private swimming pool, open year around.

A 5 minute flat walk to local amenities and restaurants, the ski bus can be picked up at several points within 150m of the residence. During summer, the local lakes, tennis courts and outdoor swimming pool are a few minutes away on foot or bike via the cycle path.

This delightful duplex apartment is located on the 2nd floor (accessed by lift) and has an overall surface area of 99,9m2 of which 86.7m2 is classified as habitable (13.2m < 1.80m in height). The apartment consists of an entrance area, a living room, equipped kitchen, west facing terrace (12.9 m2), an east facing double bedroom with double height and built-in wardrobe, a coin montagne, a shower room with washing machine and a separate WC.