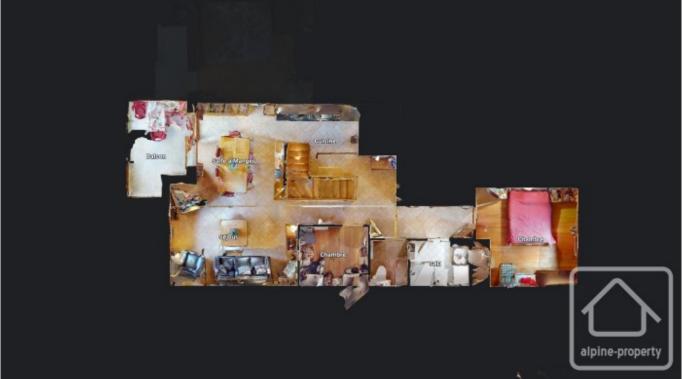

This delightful duplex apartment is located on the 2nd floor (accessed by lift) and has an overall surface area of 99,9m2 of which 86.7m2 is classified as habitable (13.2m < 1.80m in height). The apartment consists of an entrance area, a living room, equipped kitchen, west facing terrace (12.9 m2), an east facing double bedroom with double height and built-in wardrobe, a coin montagne, a shower room with washing machine and a separate WC.

Upstairs are two further west facing bedrooms with storage and a family bathroom with WC.

The apartment has two underground parking spaces, a cave and a ski locker plus use of a communal bike storage facility.