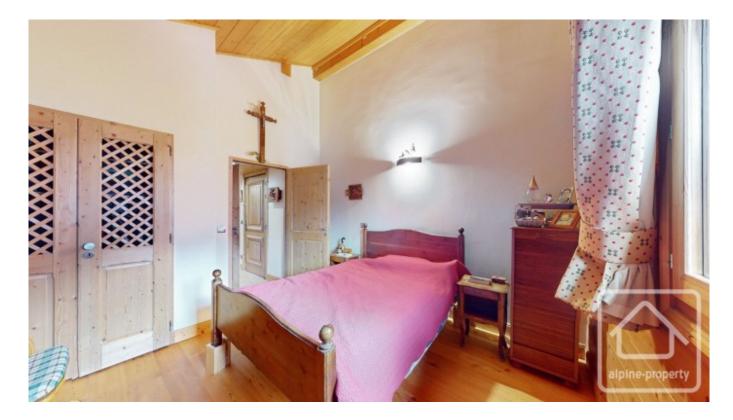

This delightful duplex apartment is located on the 2nd floor (accessed by lift) and has an overall surface area of 99,9m2 of which 86.7m2 is classified as habitable (13.2m < 1.80m in height). The apartment consists of an entrance area, a living room, equipped kitchen, west facing terrace (12.9 m2), an east facing double bedroom with double height and built-in wardrobe, a coin montagne, a shower room with washing machine and a separate WC.

Upstairs are two further west facing bedrooms with storage and a family bathroom with WC.

The apartment has two underground parking spaces, a cave and a ski locker plus use of a communal bike storage facility.