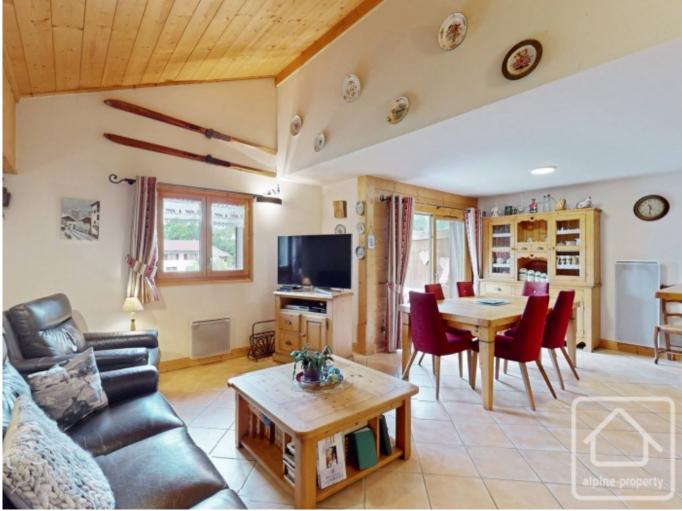

## **Property Description**

Apartment Marcelly is a west facing 3 bedroom duplex apartment with an additional 'coin montagne' situated in a peaceful yet central development constructed by MGM in 2012. Set within communal gardens, the residence benefits indoor private swimming pool, open year around.

This delightful duplex apartment is located on the 2nd floor (accessed by lift) and has an overall surface area of 99,9m2 of which 86.7m2 is classified as habitable (13.2m < 1.80m in height). The apartment consists of an entrance area, a living room, equipped kitchen, west facing terrace (12.9 m2), an east facing double bedroom with double height and built-in wardrobe, a coin montagne, a shower room with washing machine and a separate WC.