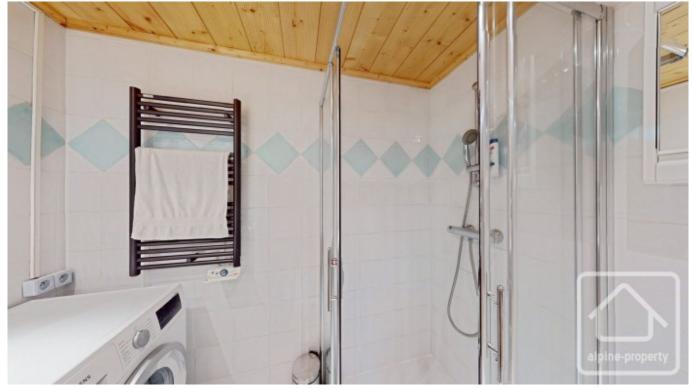

This delightful duplex apartment is located on the 2nd floor (accessed by lift) and has an overall surface area of 99,9m2 of which 86.7m2 is classified as habitable (13.2m < 1.80m in height). The apartment consists of an entrance area, a living room, equipped kitchen, west facing terrace (12.9 m2), an east facing double bedroom with double height and built-in wardrobe, a coin montagne, a shower room with washing machine and a separate WC.

Upstairs are two further west facing bedrooms with storage and a family bathroom with WC.

The apartment has two underground parking spaces, a cave and a ski locker plus use of a communal bike storage facility.