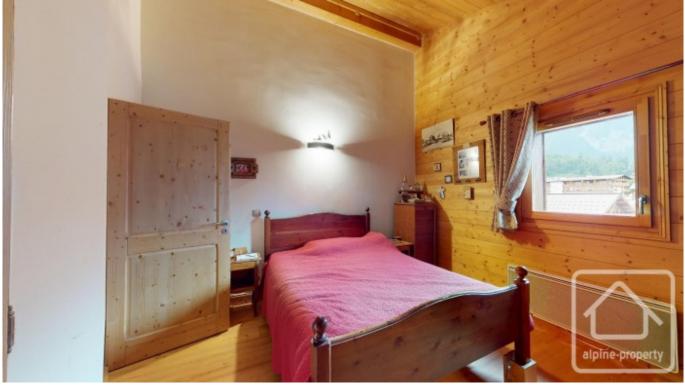

This delightful duplex apartment is located on the 2nd floor (accessed by lift) and has an overall surface area of 99,9m2 of which 86.7m2 is classified as habitable (13.2m < 1.80m in height). The apartment consists of an entrance area, a living room, equipped kitchen, west facing terrace (12.9 m2), an east facing double bedroom with double height and built-in wardrobe, a coin montagne, a shower room with washing machine and a separate WC.

Upstairs are two further west facing bedrooms with storage and a family bathroom with WC.

The apartment has two underground parking spaces, a cave and a ski locker plus use of a communal bike storage facility.